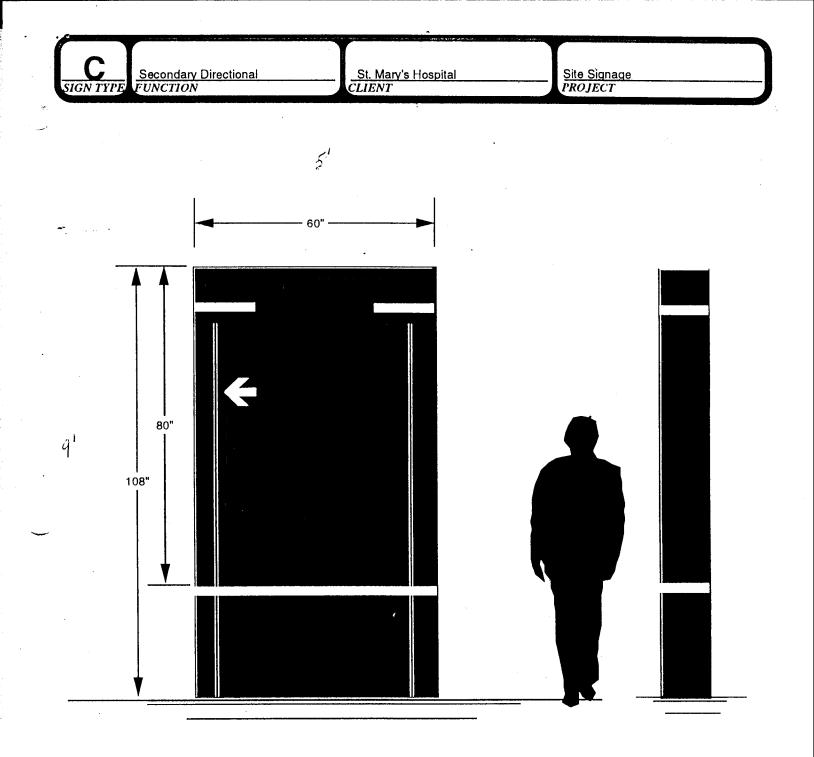

(White: Community Development)

1

(Canary: Applicant)

(Pink: Building Dept)

(Goldenrod: Code Enforcement)

| COLORS:                                                                                                                                                                                                                                                                                                                            | TYPEFACE:                    | TYPE SIZE:             | <b>GRAPHIC METHOD</b> :                                                          | MOUNTING:     |  |  |  |  |
|------------------------------------------------------------------------------------------------------------------------------------------------------------------------------------------------------------------------------------------------------------------------------------------------------------------------------------|------------------------------|------------------------|----------------------------------------------------------------------------------|---------------|--|--|--|--|
| Cabinet/Base: Blue<br>Copy: White<br>Emergency : Reflective Red<br>Vert. Stripes: Reflective White                                                                                                                                                                                                                                 | Univers 67 Bold,<br>Logotype | 5",4", 3-1/2"", 3" Cap | Routed aluminum face<br>w/ translucent acrylic backing.<br>Internal illumination | Direct Burial |  |  |  |  |
| ARCHITECTURAL SIGNAGE This drawing and the ideas expressed remain the confidential property of Innerface International.<br>This drawing and its ideas are not to be reproduced, copied, or disclosed to any other person or<br>entity without the express written consent of a representative or agent of Innerface International. |                              |                        |                                                                                  |               |  |  |  |  |
| Innerface International<br>5320 Webb Parkway<br>Lilburn, GA 30247<br>(800) 445-4796                                                                                                                                                                                                                                                | 4/15/96<br>ISSUED            | G. Underbrink<br>CSR   | $\frac{1/2" = 1' - 0"}{SCALE}$                                                   | ED DATE       |  |  |  |  |