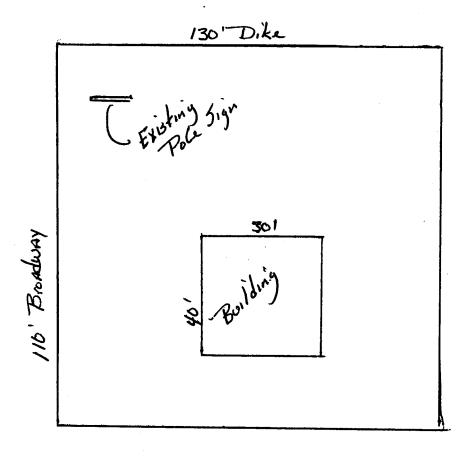

|                                                                       | -                                                                                                                               |                                             |  |  |
|-----------------------------------------------------------------------|---------------------------------------------------------------------------------------------------------------------------------|---------------------------------------------|--|--|
| BUSINESS NAME Sholl /W                                                | SCOOT GOOD CONTRACTOR                                                                                                           | Western Neon Sian Co.                       |  |  |
| STREET ADDRESS 2526 Broad                                             | LICENSE NO_                                                                                                                     | 2960490                                     |  |  |
| PROPERTY OWNER Rice i Investment, Co. ADDRESS 2495 Industrial BLUD    |                                                                                                                                 |                                             |  |  |
| owner address 555 W-45                                                | TELEPHONEN                                                                                                                      | 0 242-7843                                  |  |  |
| murray, Uta                                                           | 4,84123                                                                                                                         |                                             |  |  |
| [ ] 1. FLUSH WALL                                                     | 2 Square Feet per Linear Foot of Building Facade                                                                                |                                             |  |  |
| [ ] 2. ROOF                                                           | 2 Square Feet per Linear Foot of Building Facade                                                                                |                                             |  |  |
| 3. FREE-STANDING                                                      | 2 Traffic Lanes - 0.75 Square Feet x Street Frontage                                                                            |                                             |  |  |
| [ ] 4. PROJECTING                                                     | or more Traffic Lanes - 1.5 Square Feet x Street Frontage                                                                       |                                             |  |  |
| [ ] 5. OFF-PREMISE                                                    | 0.5 Square Feet per each Linear Foot of Building Facade  See #3 Spacing Requirements; Not > 300 Square Feet or < 15 Square Feet |                                             |  |  |
| [ ] 3. OFF-I KEMIDE                                                   | see #5 spacing requirements, 140                                                                                                | 7 500 Square Feet of 15 Square Feet         |  |  |
| [ ] Externally Illuminated                                            | Internally Illumin                                                                                                              | -                                           |  |  |
| (1 - 5) Area of Proposed Sign                                         | 84 Square Feet 6                                                                                                                | 130' Broadway                               |  |  |
|                                                                       |                                                                                                                                 |                                             |  |  |
| (1-4) Street Frontage //O Linear Feet  Building 40' Broadway 30' Dike |                                                                                                                                 |                                             |  |  |
| · · · ·                                                               | 22' Feet Clearance to                                                                                                           |                                             |  |  |
|                                                                       |                                                                                                                                 | ***                                         |  |  |
| (5) Distance from all Existing                                        | ng Off-Premise Signs within 6                                                                                                   | 00 Feet Feet                                |  |  |
| Existing Signage/Type                                                 |                                                                                                                                 | FOR OFFICE USE ONLY:                        |  |  |
| na/ Existing Tole Signs                                               | iae to be SqFt                                                                                                                  | Signage Allowed on Parcel                   |  |  |
| removed                                                               | Sq Ft                                                                                                                           | Building 80 Sq Ft                           |  |  |
| 12Mood.                                                               | _                                                                                                                               | 1/ =                                        |  |  |
|                                                                       | Sq Ft                                                                                                                           | Free-Standing /65 Sq Ft                     |  |  |
| Total Existing:                                                       | Sq Ft                                                                                                                           | Total Allowed: 165 Sq Ft                    |  |  |
| COMMENTS: Install new                                                 | 3 cabinet sign to                                                                                                               | s existing sign Pole As                     |  |  |
| 1 11                                                                  | <b>J</b>                                                                                                                        | 3 3 1                                       |  |  |
| per sketch                                                            |                                                                                                                                 |                                             |  |  |
| •                                                                     |                                                                                                                                 |                                             |  |  |
| NOTE: No sign may exceed 300                                          | ) square feet. A senarate sign r                                                                                                | permit is required for each sign. Attach    |  |  |
|                                                                       |                                                                                                                                 | sions, lettering, abutting streets, alleys, |  |  |
|                                                                       |                                                                                                                                 | a separate permit from the Building         |  |  |
| Department.                                                           |                                                                                                                                 |                                             |  |  |
|                                                                       |                                                                                                                                 |                                             |  |  |
| , // / / //                                                           | and Wit                                                                                                                         | 10/1/2/201-1-                               |  |  |
| Whome Simulation                                                      | Date Alley                                                                                                                      | LUMEN GUIGE                                 |  |  |
| ADDUCANT'S SIGNATURE                                                  | Date ' Ant                                                                                                                      | )rovea BV / 1)99e                           |  |  |