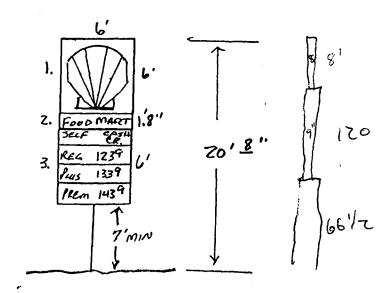

## Shell Signs Broadway

| 1.   | 6 x 6 Primary ID        | SH06606C000 | 56   |
|------|-------------------------|-------------|------|
| 2.   | 1'8" x 6 Food Mart      | SH0106CFFM  | 10.5 |
| 3.   | 6 x 6 3 Prod Price Sign | SC0606DF3N  | 36   |
| Pole | :                       |             | 82.5 |

Existing pole is telescoped - very sturdy. Base pipe is 10" reduced to 8" reduced to 6". All existing signs should be removed from pole. All signs are "center mount." Can's should all be bolted together to form a single 6' x 13' 8" sign. Center mounted as high as possible on existing pole with bottom of price at least 7' above ground level.