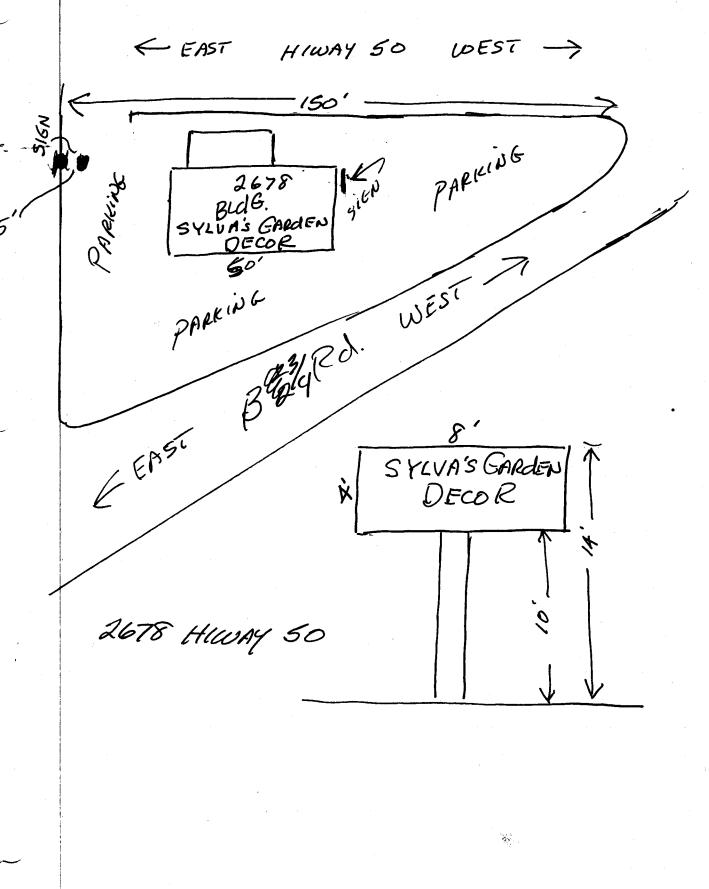

| (970) 244-1430                                                                                                     |                                                    | Zone <i>H, D</i> .                                                                                                |                                            |                |  |
|--------------------------------------------------------------------------------------------------------------------|----------------------------------------------------|-------------------------------------------------------------------------------------------------------------------|--------------------------------------------|----------------|--|
| BUSINESS NAME SYLVA'S CARDEN DECOR<br>STREET ADDRESS 2678 HIGHWAY SO<br>PROPERTY OWNER SHERT RASO<br>OWNER ADDRESS |                                                    | CONTRACTOR LITTLE SIEN SIFOR LICENSE NO. 2960 769 ADDRESS 587 3334 PCA - CLIFTON CE TELEPHONE NO. 434-0933        |                                            |                |  |
| [ ] 1. FLUSH WALL                                                                                                  | 2 Square Feet per Linea                            | r Foot of Building                                                                                                | g Facade                                   |                |  |
| Face Change Only (2,3 & 4):                                                                                        |                                                    |                                                                                                                   |                                            |                |  |
| [ ] 2. ROOF                                                                                                        | 2 Square Feet per Linea                            |                                                                                                                   |                                            |                |  |
| 3. FREE-STANDING                                                                                                   |                                                    | 2 Traffic Lanes - 0.75 Square Feet x Street Frontage  4 or more Traffic Lanes - 1.5 Square Feet x Street Frontage |                                            |                |  |
| [ ] 4. PROJECTING                                                                                                  | 0.5 Square Feet per each                           | _                                                                                                                 | _                                          |                |  |
|                                                                                                                    |                                                    |                                                                                                                   |                                            |                |  |
| (1,2,4) Building Facade 50' (1-4) Street Frontage 45037 (2,4) Height to Top of Sign 14                             | Énear Feet                                         | rade                                                                                                              | Feet FOR OFFICE                            | Z LISE ONI V   |  |
| Existing Signage/Type:                                                                                             |                                                    |                                                                                                                   | ● FOR OFFICE USE ONLY ●                    |                |  |
|                                                                                                                    |                                                    |                                                                                                                   | nage Allowed on Parc                       |                |  |
|                                                                                                                    | Sq                                                 | . Ft. Bui                                                                                                         | lding                                      | /00 Sq. Ft.    |  |
|                                                                                                                    | Sq                                                 | . Ft. Fre                                                                                                         | e-Standing                                 | 206 /4 Sq. Ft. |  |
| Total Existing:                                                                                                    | Sq                                                 | . Ft.                                                                                                             | Total Allowed:                             | 20614 Sq. Ft.  |  |
| NOTE: No sign may exceed 300 proposed and existing signage incluand locations.                                     | square feet. A separate ding types, dimensions, le | sign permit is rettering, abutting                                                                                | equired for each sig streets, alleys, each |                |  |
| and locations.                                                                                                     | MAY 30.1996                                        | Man                                                                                                               | cia Rabidea                                | up 5-30 4      |  |

| (970) 244-                                                                                                                            | 1430                                                                                                                            | Zone                                                                                                                                                                                                                                                                                                                                                                                                                                                                                                                                                                                                                                                                                                                                                                                                                                                                                                                                                                                                                                                                                                                                                                                                                                                                                                                                                                                                                                                                                                                                                                                                                                                                                                                                                                                                                                                                                                                                                                                                                                                                                                                           | · <i>U</i> .    |                    |  |
|---------------------------------------------------------------------------------------------------------------------------------------|---------------------------------------------------------------------------------------------------------------------------------|--------------------------------------------------------------------------------------------------------------------------------------------------------------------------------------------------------------------------------------------------------------------------------------------------------------------------------------------------------------------------------------------------------------------------------------------------------------------------------------------------------------------------------------------------------------------------------------------------------------------------------------------------------------------------------------------------------------------------------------------------------------------------------------------------------------------------------------------------------------------------------------------------------------------------------------------------------------------------------------------------------------------------------------------------------------------------------------------------------------------------------------------------------------------------------------------------------------------------------------------------------------------------------------------------------------------------------------------------------------------------------------------------------------------------------------------------------------------------------------------------------------------------------------------------------------------------------------------------------------------------------------------------------------------------------------------------------------------------------------------------------------------------------------------------------------------------------------------------------------------------------------------------------------------------------------------------------------------------------------------------------------------------------------------------------------------------------------------------------------------------------|-----------------|--------------------|--|
| BUSINESS NAME SYLVA'S G<br>STREET ADDRESS 2678 HA<br>PROPERTY OWNER SHERI R<br>OWNER ADDRESS                                          | ASO ADD                                                                                                                         | CONTRACTOR LITTLE SIGN SHOP LICENSE NO. 2960769 ADDRESS 587 33 3/4 Pd. CLIFTON, Co. TELEPHONE NO. 434-0933                                                                                                                                                                                                                                                                                                                                                                                                                                                                                                                                                                                                                                                                                                                                                                                                                                                                                                                                                                                                                                                                                                                                                                                                                                                                                                                                                                                                                                                                                                                                                                                                                                                                                                                                                                                                                                                                                                                                                                                                                     |                 |                    |  |
| [ ] 1. FLUSH WALL                                                                                                                     | 2 Square Feet per Linear Foot of                                                                                                | of Building Facade                                                                                                                                                                                                                                                                                                                                                                                                                                                                                                                                                                                                                                                                                                                                                                                                                                                                                                                                                                                                                                                                                                                                                                                                                                                                                                                                                                                                                                                                                                                                                                                                                                                                                                                                                                                                                                                                                                                                                                                                                                                                                                             |                 |                    |  |
| Face Change Only (2,3 & 4):  [ ] 2. ROOF  [ ] 3. FREE-STANDING  [ ] 4. PROJECTING  [ ] Existing Externally or Internally 1            | 2 Square Feet per Linear Foot of 2 Traffic Lanes - 0.75 Square F 4 or more Traffic Lanes - 1.5 S 0.5 Square Feet per each Linea | Feet x Street Frontage Square Feet x Street Frontage r Foot of Building Facade                                                                                                                                                                                                                                                                                                                                                                                                                                                                                                                                                                                                                                                                                                                                                                                                                                                                                                                                                                                                                                                                                                                                                                                                                                                                                                                                                                                                                                                                                                                                                                                                                                                                                                                                                                                                                                                                                                                                                                                                                                                 | Non-Illuminated | d                  |  |
| (1 - 4) Area of Proposed Sign 32<br>(1,2,4) Building Facade<br>(1 - 4) Street Frontage 150<br>(2,4) Height to Top of Sign             | Linear Feet                                                                                                                     | Feet                                                                                                                                                                                                                                                                                                                                                                                                                                                                                                                                                                                                                                                                                                                                                                                                                                                                                                                                                                                                                                                                                                                                                                                                                                                                                                                                                                                                                                                                                                                                                                                                                                                                                                                                                                                                                                                                                                                                                                                                                                                                                                                           |                 |                    |  |
| Existing Signage/Type:                                                                                                                |                                                                                                                                 | ● FOR OFFICE USE ONLY ●                                                                                                                                                                                                                                                                                                                                                                                                                                                                                                                                                                                                                                                                                                                                                                                                                                                                                                                                                                                                                                                                                                                                                                                                                                                                                                                                                                                                                                                                                                                                                                                                                                                                                                                                                                                                                                                                                                                                                                                                                                                                                                        |                 |                    |  |
|                                                                                                                                       | Sq. Ft.                                                                                                                         | Signage Allowed on Pare                                                                                                                                                                                                                                                                                                                                                                                                                                                                                                                                                                                                                                                                                                                                                                                                                                                                                                                                                                                                                                                                                                                                                                                                                                                                                                                                                                                                                                                                                                                                                                                                                                                                                                                                                                                                                                                                                                                                                                                                                                                                                                        | cel:            |                    |  |
|                                                                                                                                       | Sq. Ft.                                                                                                                         | Building                                                                                                                                                                                                                                                                                                                                                                                                                                                                                                                                                                                                                                                                                                                                                                                                                                                                                                                                                                                                                                                                                                                                                                                                                                                                                                                                                                                                                                                                                                                                                                                                                                                                                                                                                                                                                                                                                                                                                                                                                                                                                                                       | 100             | Sq. Ft.            |  |
|                                                                                                                                       | Sq. Ft.                                                                                                                         | Free-Standing                                                                                                                                                                                                                                                                                                                                                                                                                                                                                                                                                                                                                                                                                                                                                                                                                                                                                                                                                                                                                                                                                                                                                                                                                                                                                                                                                                                                                                                                                                                                                                                                                                                                                                                                                                                                                                                                                                                                                                                                                                                                                                                  | 225             | Sq. Ft.            |  |
| Total Existing:                                                                                                                       | Sq. Ft.                                                                                                                         | Total Allowed:                                                                                                                                                                                                                                                                                                                                                                                                                                                                                                                                                                                                                                                                                                                                                                                                                                                                                                                                                                                                                                                                                                                                                                                                                                                                                                                                                                                                                                                                                                                                                                                                                                                                                                                                                                                                                                                                                                                                                                                                                                                                                                                 | 225             | Sq. Ft.            |  |
| NOTE: No sign may exceed 300 proposed and existing signage incluand locations.  Applicant's Signature  (White: Community Development) | square feet. A separate sign pending types, dimensions, lettering  4/24/96  Date  Communication                                 | ermit is required for each sign abutting streets, alleys, each sign abutting streets alleys, each sign abutting the streets all the s | sements, prop   | erty lines, $4/96$ |  |
|                                                                                                                                       | ( - min j zpp                                                                                                                   | , (2 5.5                                                                                                                                                                                                                                                                                                                                                                                                                                                                                                                                                                                                                                                                                                                                                                                                                                                                                                                                                                                                                                                                                                                                                                                                                                                                                                                                                                                                                                                                                                                                                                                                                                                                                                                                                                                                                                                                                                                                                                                                                                                                                                                       |                 |                    |  |