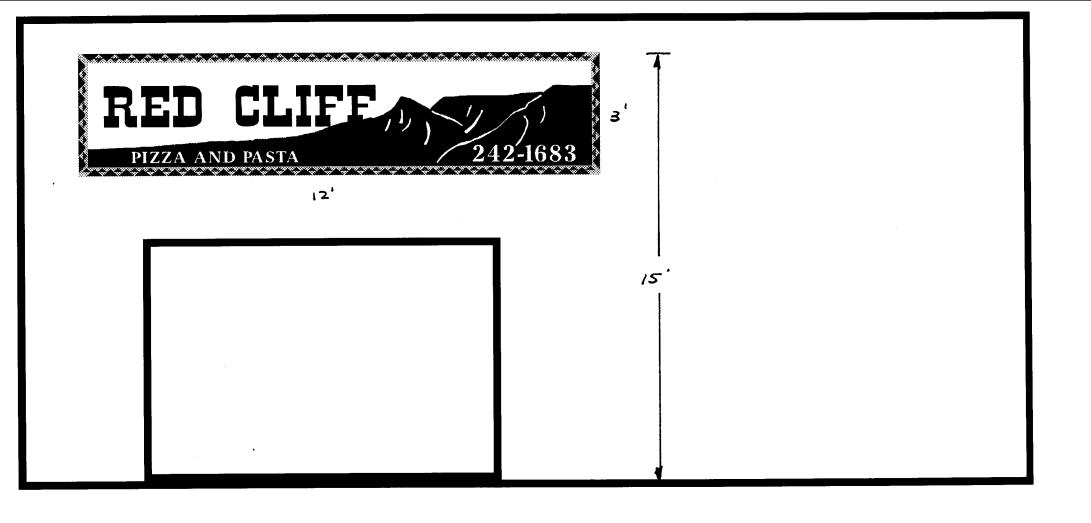

| OWNER ADDRESS                                                                                                                             | TELEPHO                                                                                                                        | NENO 256-1877/ BR                                                                                           | CIAN    |  |
|-------------------------------------------------------------------------------------------------------------------------------------------|--------------------------------------------------------------------------------------------------------------------------------|-------------------------------------------------------------------------------------------------------------|---------|--|
| 1. FLUSH WALL                                                                                                                             | 2 Square Feet per Linear Foo                                                                                                   |                                                                                                             |         |  |
| ] 2. ROOF<br>] 3. FREE-STANDING                                                                                                           | 2 Square Feet per Linear Foo<br>2 Traffic Lanes - 0.75 Square                                                                  |                                                                                                             |         |  |
| -                                                                                                                                         | 4 or more Traffic Lanes - 1.:                                                                                                  | 5 Square Feet x Street Frontage                                                                             |         |  |
| ] 4. PROJECTING<br>] 5. OFF-PREMISE                                                                                                       | 0.5 Square Feet per each Linear Foot of Building Facade See #3 Spacing Requirements; Not > 300 Square Feet or < 15 Square Feet |                                                                                                             |         |  |
| J 5. Off-TREMISE                                                                                                                          | See #3 Spacing Requirement                                                                                                     | s, not > 500 square rect of < 15 square                                                                     |         |  |
| ] Externally Illuminated                                                                                                                  | - <del>L√</del> Internally Illu                                                                                                | ıminated 🙀 Non-Illun                                                                                        | ninated |  |
| 1 - 5) Area of Proposed Sign                                                                                                              | Square Feet                                                                                                                    | 40\                                                                                                         |         |  |
|                                                                                                                                           | · - / · · · / · · · ·                                                                                                          | < mining                                                                                                    |         |  |
| 1,2,4) Building Facade                                                                                                                    | Linear Feet (37                                                                                                                | 5 overall                                                                                                   |         |  |
|                                                                                                                                           | •                                                                                                                              | 5 overaci j                                                                                                 |         |  |
| 1 - 4) Street Frontage 32<br>2,4,5) Height to Top of Sign                                                                                 | Linear Feet Feet Clearance                                                                                                     | ce to Grade Feet                                                                                            |         |  |
| (1 - 4) Street Frontage 32<br>(2,4,5) Height to Top of Sign                                                                               | S Linear Feet                                                                                                                  | ce to Grade Feet                                                                                            |         |  |
| 1 - 4) Street Frontage 32.<br>2,4,5) Height to Top of Sign<br>5) Distance from all Exis                                                   | Linear Feet Feet Clearance                                                                                                     | ce to Grade Feet                                                                                            | \$      |  |
| 1 - 4) Street Frontage 32.<br>2,4,5) Height to Top of Sign<br>5) Distance from all Exis                                                   | Linear Feet  Feet Clearand ting Off-Premise Signs with                                                                         | ce to Grade Feet in 600 Feet Feet  FOR OFFICE USE ONLY:                                                     | 3.      |  |
| 1 - 4) Street Frontage 32.<br>2,4,5) Height to Top of Sign<br>5) Distance from all Exis                                                   | Linear Feet Feet Clearand ting Off-Premise Signs with Sq Ft                                                                    | For OFFICE USE ONLY:  Signage Allowed on Parcel                                                             | Psa Ft  |  |
| 1 - 4) Street Frontage 32.<br>2,4,5) Height to Top of Sign<br>5) Distance from all Exis                                                   | Linear Feet Feet Clearand ting Off-Premise Signs with  Sq Ft  537 Sq Ft                                                        | Feet in 600 Feet Feet FOR OFFICE USE ONLY:  Signage Allowed on Parcel Building Feet                         | Sq Ft   |  |
| 1 - 4) Street Frontage 32 2,4,5) Height to Top of Sign 5) Distance from all Exis Existing Signage/Type Shapping Lagar                     | Linear Feet  Feet Clearand ting Off-Premise Signs with  Sq Ft  Sq Ft  Sq Ft                                                    | Feet in 600 Feet Feet For OFFICE USE ONLY:  Signage Allowed on Parcel Building 50 (unit)  Free-Standing 488 | Sq Ft   |  |
| 1 - 4) Street Frontage 32.<br>2,4,5) Height to Top of Sign<br>5) Distance from all Exis                                                   | Linear Feet  Feet Clearand ting Off-Premise Signs with  Sq Ft  Sq Ft  Sq Ft                                                    | Feet in 600 Feet Feet FOR OFFICE USE ONLY:  Signage Allowed on Parcel Building Feet                         | •       |  |
| (1-4) Street Frontage 32 (2,4,5) Height to Top of Sign (5) Distance from all Exis  Existing Signage/Type  Shapping Linear  Total Existing | Linear Feet  Feet Clearand ting Off-Premise Signs with  Sq Ft  Sq Ft  Sq Ft                                                    | Feet in 600 Feet Feet For OFFICE USE ONLY:  Signage Allowed on Parcel Building 50 (unit)  Free-Standing 488 | Sq Ft   |  |
| (1 - 4) Street Frontage 32 (2,4,5) Height to Top of Sign (5) Distance from all Exis  Existing Signage/Type  Shapping lines                | Linear Feet  Feet Clearand ting Off-Premise Signs with  Sq Ft  Sq Ft  Sq Ft                                                    | Feet in 600 Feet Feet For OFFICE USE ONLY:  Signage Allowed on Parcel Building 50 (unit)  Free-Standing 488 | Sq Ft   |  |