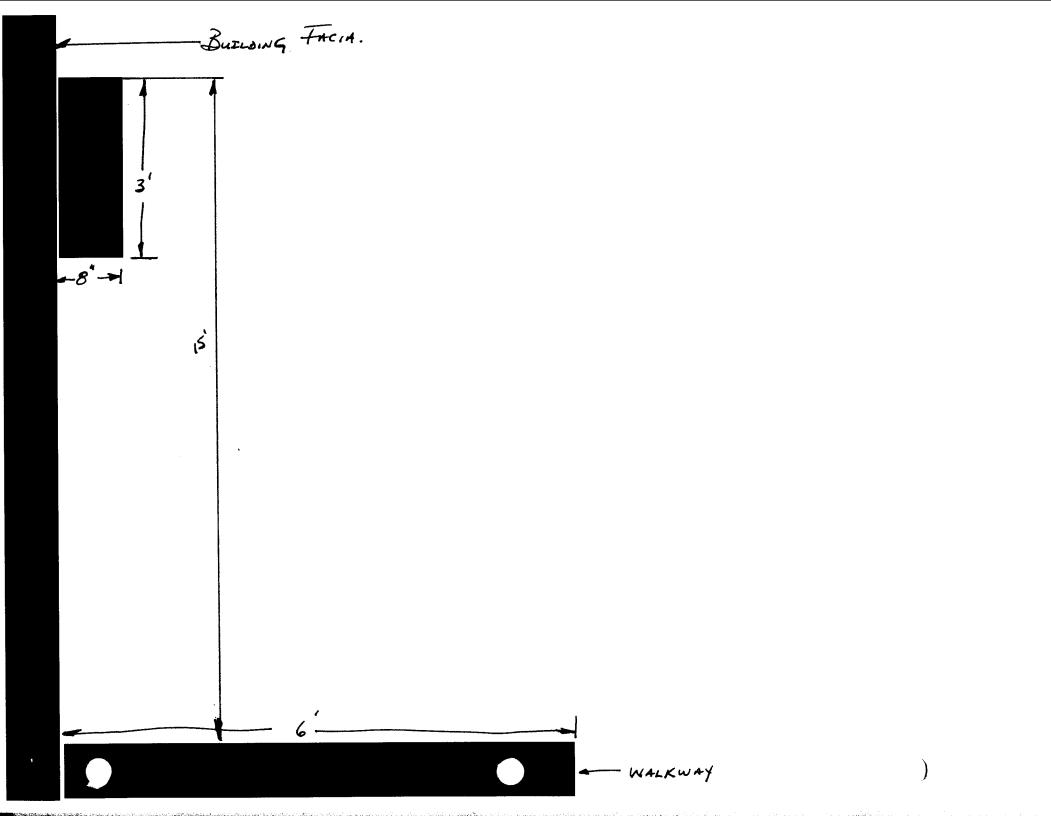

| OWNER ADDRESS                                                                                                                             | TELEPHO                                                                                                                        | NENO 256-1877/ BR                                                                                           | CIAN    |  |
|-------------------------------------------------------------------------------------------------------------------------------------------|--------------------------------------------------------------------------------------------------------------------------------|-------------------------------------------------------------------------------------------------------------|---------|--|
| 1. FLUSH WALL                                                                                                                             | 2 Square Feet per Linear Foo                                                                                                   |                                                                                                             |         |  |
| ] 2. ROOF<br>] 3. FREE-STANDING                                                                                                           | 2 Square Feet per Linear Foo<br>2 Traffic Lanes - 0.75 Square                                                                  |                                                                                                             |         |  |
| -                                                                                                                                         | 4 or more Traffic Lanes - 1.:                                                                                                  | 5 Square Feet x Street Frontage                                                                             |         |  |
| ] 4. PROJECTING<br>] 5. OFF-PREMISE                                                                                                       | 0.5 Square Feet per each Linear Foot of Building Facade See #3 Spacing Requirements; Not > 300 Square Feet or < 15 Square Feet |                                                                                                             |         |  |
| J 5. Off-TREMISE                                                                                                                          | See #3 Spacing Requirement                                                                                                     | s, not > 500 square rect of < 15 square                                                                     |         |  |
| ] Externally Illuminated                                                                                                                  | - <del>L√</del> Internally Illu                                                                                                | ıminated 🙀 Non-Illun                                                                                        | ninated |  |
| 1 - 5) Area of Proposed Sign                                                                                                              | Square Feet                                                                                                                    | 40\                                                                                                         |         |  |
|                                                                                                                                           | · - / · · · / · · · ·                                                                                                          | < mining                                                                                                    |         |  |
| 1,2,4) Building Facade                                                                                                                    | Linear Feet (37                                                                                                                | 5 overall                                                                                                   |         |  |
|                                                                                                                                           | •                                                                                                                              | 5 overaci j                                                                                                 |         |  |
| 1 - 4) Street Frontage 32<br>2,4,5) Height to Top of Sign                                                                                 | Linear Feet Feet Clearance                                                                                                     | ce to Grade Feet                                                                                            |         |  |
| (1 - 4) Street Frontage 32<br>(2,4,5) Height to Top of Sign                                                                               | S Linear Feet                                                                                                                  | ce to Grade Feet                                                                                            |         |  |
| 1 - 4) Street Frontage 32.<br>2,4,5) Height to Top of Sign<br>5) Distance from all Exis                                                   | Linear Feet Feet Clearance                                                                                                     | ce to Grade Feet                                                                                            | \$      |  |
| 1 - 4) Street Frontage 32.<br>2,4,5) Height to Top of Sign<br>5) Distance from all Exis                                                   | Linear Feet  Feet Clearand ting Off-Premise Signs with                                                                         | ce to Grade Feet in 600 Feet Feet  FOR OFFICE USE ONLY:                                                     | 3.      |  |
| 1 - 4) Street Frontage 32.<br>2,4,5) Height to Top of Sign<br>5) Distance from all Exis                                                   | Linear Feet Feet Clearand ting Off-Premise Signs with Sq Ft                                                                    | For OFFICE USE ONLY:  Signage Allowed on Parcel                                                             | Psa Ft  |  |
| 1 - 4) Street Frontage 32.<br>2,4,5) Height to Top of Sign<br>5) Distance from all Exis                                                   | Linear Feet Feet Clearand ting Off-Premise Signs with  Sq Ft  537 Sq Ft                                                        | Feet in 600 Feet Feet FOR OFFICE USE ONLY:  Signage Allowed on Parcel Building Feet                         | Sq Ft   |  |
| 1 - 4) Street Frontage 32 2,4,5) Height to Top of Sign 5) Distance from all Exis Existing Signage/Type Shapping Lagar                     | Linear Feet  Feet Clearand ting Off-Premise Signs with  Sq Ft  Sq Ft  Sq Ft                                                    | Feet in 600 Feet Feet For OFFICE USE ONLY:  Signage Allowed on Parcel Building 50 (unit)  Free-Standing 488 | Sq Ft   |  |
| 1 - 4) Street Frontage 32.<br>2,4,5) Height to Top of Sign<br>5) Distance from all Exis                                                   | Linear Feet  Feet Clearand ting Off-Premise Signs with  Sq Ft  Sq Ft  Sq Ft                                                    | Feet in 600 Feet Feet FOR OFFICE USE ONLY:  Signage Allowed on Parcel Building Feet                         | •       |  |
| (1-4) Street Frontage 32 (2,4,5) Height to Top of Sign (5) Distance from all Exis  Existing Signage/Type  Shapping Linear  Total Existing | Linear Feet  Feet Clearand ting Off-Premise Signs with  Sq Ft  Sq Ft  Sq Ft                                                    | Feet in 600 Feet Feet For OFFICE USE ONLY:  Signage Allowed on Parcel Building 50 (unit)  Free-Standing 488 | Sq Ft   |  |
| (1 - 4) Street Frontage 32 (2,4,5) Height to Top of Sign (5) Distance from all Exis  Existing Signage/Type  Shapping lines                | Linear Feet  Feet Clearand ting Off-Premise Signs with  Sq Ft  Sq Ft  Sq Ft                                                    | Feet in 600 Feet Feet For OFFICE USE ONLY:  Signage Allowed on Parcel Building 50 (unit)  Free-Standing 488 | Sq Ft   |  |