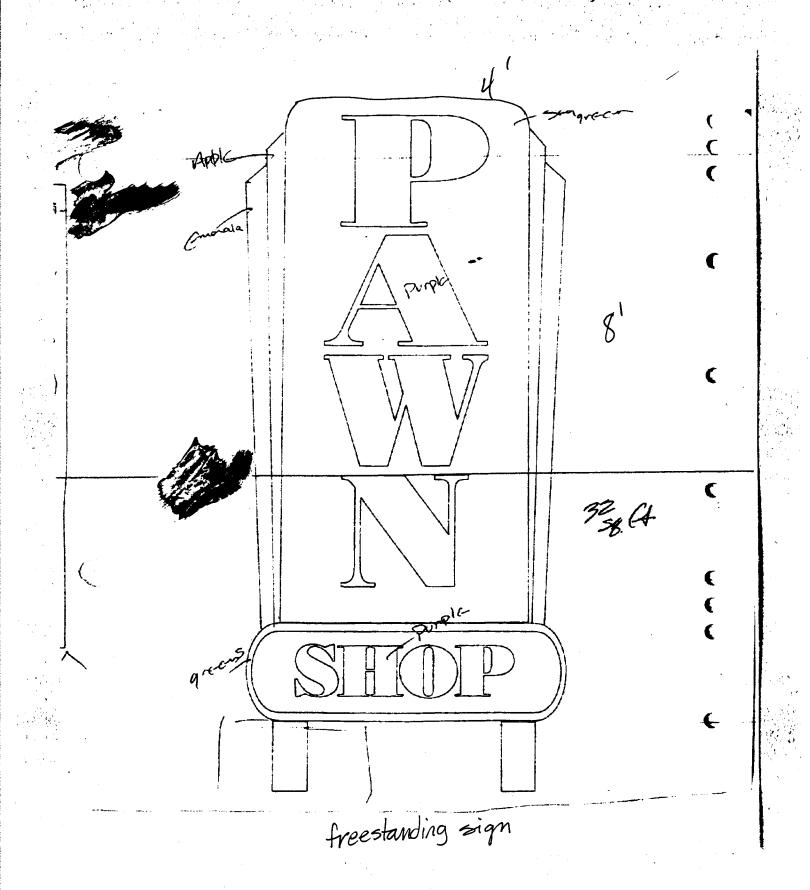

| 250 North 5th Stree                                                                                                   | 250 North 5th Street       |                                                                     | FEE \$ $25.00$ Tax Schedule $2945-252-13-013$ Zone $40$ |                            |  |  |
|-----------------------------------------------------------------------------------------------------------------------|----------------------------|---------------------------------------------------------------------|---------------------------------------------------------|----------------------------|--|--|
| Grand Junction, CO 81501                                                                                              |                            | Tax Sched                                                           |                                                         |                            |  |  |
| <b>-</b> (970) 244-1430                                                                                               | Zone                       |                                                                     |                                                         |                            |  |  |
|                                                                                                                       |                            |                                                                     |                                                         |                            |  |  |
| BUSINESS NAME ABCPO                                                                                                   | WN<br>34 50                |                                                                     | ENO. 296 05                                             | Designs                    |  |  |
| property owner Zane & C<br>owner address 2720 Hwi                                                                     | o'ry Thompso<br>y 50       |                                                                     | one no. <u>434</u>                                      | -0939                      |  |  |
| [ ] 1. FLUSH WALL [ ] 2. ROOF [ ] 3. FREE-STANDING [ ] 4. PROJECTING [ ] 5. OFF-PREMISE                               | 0.5 Square Feet per o      | near Foot of B<br>5 Square Feet<br>nes - 1.5 Squa<br>each Linear Fo | uilding Facade                                          |                            |  |  |
| [ ] Externally Illuminated                                                                                            | [ ] Internally Illuminated |                                                                     |                                                         | [ Yon-Illuminated          |  |  |
| (1 - 4) Street Frontage 176 Lin                                                                                       | Feet Clearance to          |                                                                     | Feet Feet                                               |                            |  |  |
| Existing Signage/Type:                                                                                                |                            |                                                                     | ● FOR OFF                                               | FICE USE ONLY ●            |  |  |
| hone                                                                                                                  |                            | Sq. Ft.                                                             | Signage Allowed on Parcel:                              |                            |  |  |
|                                                                                                                       |                            | Sq. Ft.                                                             | Building                                                | <i>50</i> Sq. Ft.          |  |  |
|                                                                                                                       |                            | Sq. Ft.                                                             | Free-Standing                                           | 264 Sq. Ft.                |  |  |
| Total Existing:                                                                                                       |                            | Sq. Ft.                                                             | Total Allowed:                                          | 264 Sq. Ft.                |  |  |
| COMMENTS: Flush was                                                                                                   | 11 sign or                 | r Wes                                                               | t side to                                               | be 90#                     |  |  |
| <b>NOTE:</b> No sign may exceed 300 squ proposed and existing signage including and locations. <b>A SEPARATE PERM</b> | ng types, dimensions       | , lettering, al                                                     | outting streets, alleys,                                | easements, property lines, |  |  |
| X Charly Lubuch Applicant's Signature                                                                                 | 5-2-96<br>Date             |                                                                     | <b>Development Appro</b>                                | val <u>5-2-96</u>          |  |  |
| (White: Community Development)                                                                                        | (Canary: Applicant)        | U.L.<br>(Pink: B                                                    | uilding Dept) (Go                                       | ldenrod: Code Enforcement) |  |  |