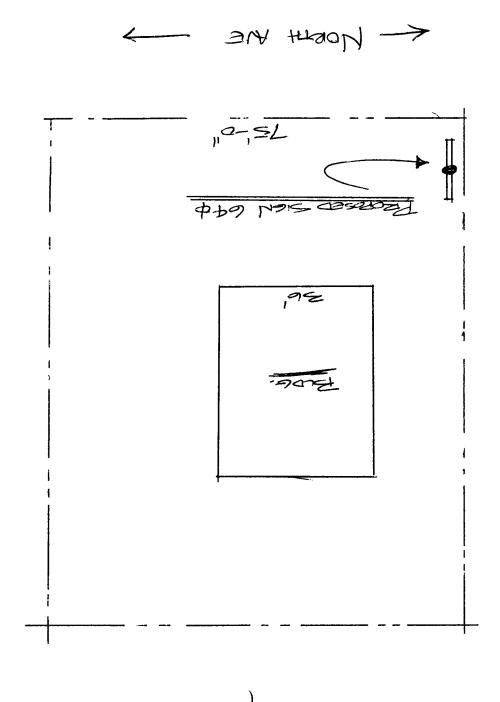

|                             | . v - #                                                                      |                                                             |                                                                                                                                |                                                                      |                                                           |  |  |
|-----------------------------|------------------------------------------------------------------------------|-------------------------------------------------------------|--------------------------------------------------------------------------------------------------------------------------------|----------------------------------------------------------------------|-----------------------------------------------------------|--|--|
| BUSINE                      | ESS NAME BOAZO                                                               | BUCKLE                                                      | CONTRA                                                                                                                         | ACTOR PSUO'S                                                         | 2605                                                      |  |  |
| STREET ADDRESS ZBZZ N. AVE. |                                                                              |                                                             | _                                                                                                                              | LICENSE NO. 2960112                                                  |                                                           |  |  |
| PROPERTY OWNER BOB SISAL    |                                                                              |                                                             |                                                                                                                                | ADDRESS 1055 UTE AVE.                                                |                                                           |  |  |
| OWNER ADDRESS 2822 N. AVE.  |                                                                              |                                                             |                                                                                                                                | TELEPHONE NO. 245-7700                                               |                                                           |  |  |
| OWNER                       | ADDRESS                                                                      |                                                             | _ ILLEIII                                                                                                                      | ONLINO.                                                              | 7 (00                                                     |  |  |
| <u> </u>                    | FLUSH WALL                                                                   | 2 Square Feet per                                           | Linear Foot of B                                                                                                               | uilding Facade                                                       |                                                           |  |  |
| [ ] 2.                      |                                                                              | 2 Square Feet per Linear Foot of Building Facade            |                                                                                                                                |                                                                      |                                                           |  |  |
| <b>1</b> 3.                 | FREE-STANDING                                                                | 2 Traffic Lanes - 0.75 Square Feet x Street Frontage        |                                                                                                                                |                                                                      |                                                           |  |  |
|                             | DD 0 TD 0 TD 1 C                                                             | 4 or more Traffic Lanes - 1.5 Square Feet x Street Frontage |                                                                                                                                |                                                                      |                                                           |  |  |
| [] 4.                       | PROJECTING OFF PREMISE                                                       |                                                             | 0.5 Square Feet per each Linear Foot of Building Facade See #3 Spacing Requirements; Not > 300 Square Feet or < 15 Square Feet |                                                                      |                                                           |  |  |
| [] 5.                       | OFF-PREMISE                                                                  | see #3 spacing Re                                           | quirements; Not                                                                                                                | > 500 Square reet or <                                               | 13 Square reet                                            |  |  |
| [                           | ] Externally Illuminated                                                     | (C)Inte                                                     | ernally Illuminat                                                                                                              | ted                                                                  | [ ] Non-Illuminated                                       |  |  |
| <b>5</b> \                  | A CD 10'                                                                     | 64 Square Feet                                              |                                                                                                                                |                                                                      |                                                           |  |  |
| - 5)<br>(i 2 4)             |                                                                              |                                                             |                                                                                                                                |                                                                      |                                                           |  |  |
| (1,2,4)                     | Building Facade 36                                                           |                                                             |                                                                                                                                |                                                                      |                                                           |  |  |
| (1 - 4)                     | Street Frontage 75                                                           | <del></del>                                                 | 1.7                                                                                                                            | <b>.</b>                                                             |                                                           |  |  |
| (2,4,5)                     | Height to Top of Sign                                                        |                                                             | -                                                                                                                              | Feet                                                                 |                                                           |  |  |
| (5)                         | Distance from all Existing                                                   | Off-Premise Signs withir                                    | 1 600 Feet                                                                                                                     | Feet                                                                 |                                                           |  |  |
| Existing Signage/Type:      |                                                                              |                                                             |                                                                                                                                | ● FOR OFFICE USE ONLY ●                                              |                                                           |  |  |
| Existin                     | ig Signage/Type:                                                             | ·····                                                       |                                                                                                                                | • FOR OFFIC                                                          | TE USE ONLY                                               |  |  |
| Existin                     | g Signage/Type:                                                              |                                                             | Sq. Ft.                                                                                                                        | Signage Allowed on Pa                                                |                                                           |  |  |
| Existin                     | g Signage/Type:                                                              |                                                             | Sq. Ft.                                                                                                                        |                                                                      |                                                           |  |  |
| Existin                     | g Signage/Type:                                                              |                                                             |                                                                                                                                | Signage Allowed on Pa                                                | arcel:                                                    |  |  |
| Existin                     | ng Signage/Type:  Total Existing:                                            | -6                                                          | Sq. Ft.                                                                                                                        | Signage Allowed on Pa                                                | arcel: 72 Sq. Ft.                                         |  |  |
|                             | Total Existing:                                                              | -6                                                          | Sq. Ft.                                                                                                                        | Signage Allowed on Pa<br>Building<br>Free-Standing                   | 72 Sq. Ft. 12.5 Sq. Ft.                                   |  |  |
|                             |                                                                              | -6                                                          | Sq. Ft.                                                                                                                        | Signage Allowed on Pa<br>Building<br>Free-Standing                   | 72 Sq. Ft.                                                |  |  |
|                             | Total Existing:                                                              | -6                                                          | Sq. Ft.                                                                                                                        | Signage Allowed on Pa<br>Building<br>Free-Standing                   | 72 Sq. Ft. 12.5 Sq. Ft.                                   |  |  |
| COMM                        | Total Existing:  IENTS:                                                      | -6                                                          | Sq. Ft. Sq. Ft. Sq. Ft.                                                                                                        | Signage Allowed on Pa<br>Building<br>Free-Standing<br>Total Allowed: | arcel:  72 Sq. Ft.  112.5 Sq. Ft.  112.5 Sq. Ft.          |  |  |
| COMM                        | Total Existing:  IENTS:  No sign may exceed 300                              |                                                             | Sq. Ft.  Sq. Ft.  Sq. Ft.  ate sign clearan                                                                                    | Signage Allowed on Pa<br>Building Free-Standing Total Allowed:       | arcel:  72 Sq. Ft.  12.5 Sq. Ft.  112.5 Sq. Ft.           |  |  |
| COMM. NOTE: propose         | Total Existing:  IENTS:  No sign may exceed 300 ed and existing signage incl | uding types, dimensio                                       | Sq. Ft.  Sq. Ft.  Sq. Ft.  ate sign clearan ns, lettering, ab                                                                  | Signage Allowed on Pa<br>Building Free-Standing Total Allowed:       | sign. Attach a sketch of asements, property lines,        |  |  |
| COMM. NOTE: propose         | Total Existing:  IENTS:  No sign may exceed 300                              | uding types, dimensio                                       | Sq. Ft.  Sq. Ft.  Sq. Ft.  ate sign clearan ns, lettering, ab                                                                  | Signage Allowed on Pa<br>Building Free-Standing Total Allowed:       | sign. Attach a sketch of asements, property lines         |  |  |
| COMM. NOTE: propose         | Total Existing:  IENTS:  No sign may exceed 300 ed and existing signage incl | uding types, dimensio                                       | Sq. Ft.  Sq. Ft.  Sq. Ft.  ate sign clearan ns, lettering, ab                                                                  | Signage Allowed on Pa<br>Building Free-Standing Total Allowed:       | sign. Attach a sketch of asements, property lines         |  |  |
| COMM. NOTE: propose         | Total Existing:  IENTS:  No sign may exceed 300 ed and existing signage incl | uding types, dimensio                                       | Sq. Ft.  Sq. Ft.  Sq. Ft.  ate sign clearan ns, lettering, ab                                                                  | Signage Allowed on Pa<br>Building Free-Standing Total Allowed:       | sign. Attach a sketch of asements, property lines,        |  |  |
| NOTE: propose and local     | Total Existing:  IENTS:  No sign may exceed 300 ed and existing signage incl | uding types, dimensio                                       | Sq. Ft.  Sq. Ft.  Sq. Ft.  Sq. Ft.  ate sign clearan ns, lettering, at BUILDING DE                                             | Signage Allowed on Pa<br>Building Free-Standing Total Allowed:       | sign. Attach a sketch of asements, property lines, UIRED. |  |  |

Noeth

)