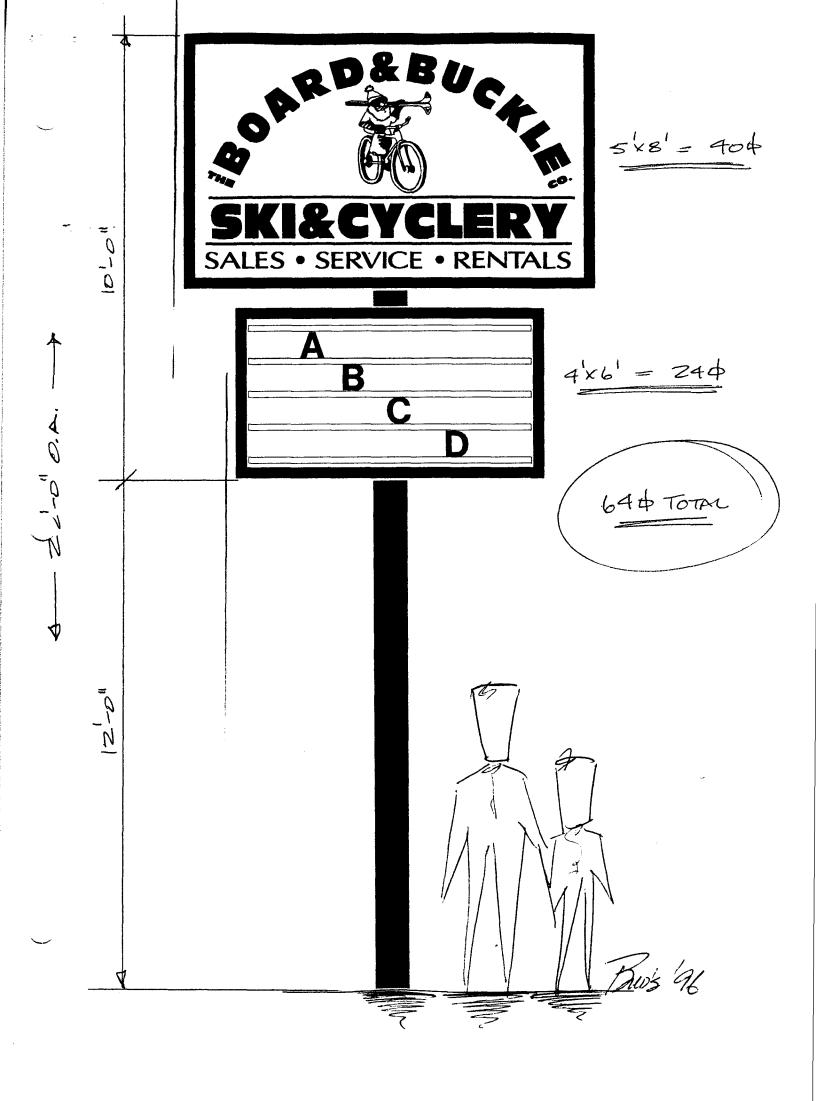

|                             | . v - #                                                                      |                                                             |                                                                                                                                |                                                                      |                                                           |  |  |
|-----------------------------|------------------------------------------------------------------------------|-------------------------------------------------------------|--------------------------------------------------------------------------------------------------------------------------------|----------------------------------------------------------------------|-----------------------------------------------------------|--|--|
| BUSINE                      | ESS NAME BOAZO                                                               | BUCKLE                                                      | CONTRA                                                                                                                         | ACTOR PSUO'S                                                         | 2605                                                      |  |  |
| STREET ADDRESS ZBZZ N. AVE. |                                                                              |                                                             | _                                                                                                                              | LICENSE NO. 2960112                                                  |                                                           |  |  |
| PROPERTY OWNER BOB SISAL    |                                                                              |                                                             |                                                                                                                                | ADDRESS 1055 UTE AVE.                                                |                                                           |  |  |
| OWNER ADDRESS 2822 N. AVE.  |                                                                              |                                                             |                                                                                                                                | TELEPHONE NO. 245-7700                                               |                                                           |  |  |
| OWNER                       | ADDRESS                                                                      |                                                             | _ ILLEIII                                                                                                                      | ONLINO.                                                              | 7 (00                                                     |  |  |
| <u> </u>                    | FLUSH WALL                                                                   | 2 Square Feet per                                           | Linear Foot of B                                                                                                               | uilding Facade                                                       |                                                           |  |  |
| [ ] 2.                      |                                                                              | 2 Square Feet per Linear Foot of Building Facade            |                                                                                                                                |                                                                      |                                                           |  |  |
| <b>1</b> 3.                 | FREE-STANDING                                                                | 2 Traffic Lanes - 0.75 Square Feet x Street Frontage        |                                                                                                                                |                                                                      |                                                           |  |  |
|                             | DD 0 TD 0 TD 1 C                                                             | 4 or more Traffic Lanes - 1.5 Square Feet x Street Frontage |                                                                                                                                |                                                                      |                                                           |  |  |
| [] 4.                       | PROJECTING OFF PREMISE                                                       |                                                             | 0.5 Square Feet per each Linear Foot of Building Facade See #3 Spacing Requirements; Not > 300 Square Feet or < 15 Square Feet |                                                                      |                                                           |  |  |
| [] 5.                       | OFF-PREMISE                                                                  | see #3 spacing Re                                           | quirements; Not                                                                                                                | > 500 Square reet or <                                               | 13 Square reet                                            |  |  |
| [                           | ] Externally Illuminated                                                     | (C)Inte                                                     | ernally Illuminat                                                                                                              | ted                                                                  | [ ] Non-Illuminated                                       |  |  |
| <b>5</b> \                  | A CD 10'                                                                     | 64 Square Feet                                              |                                                                                                                                |                                                                      |                                                           |  |  |
| - 5)<br>(i 2 4)             |                                                                              |                                                             |                                                                                                                                |                                                                      |                                                           |  |  |
| (1,2,4)                     | Building Facade 36                                                           |                                                             |                                                                                                                                |                                                                      |                                                           |  |  |
| (1 - 4)                     | Street Frontage 75                                                           | <del></del>                                                 | 1.7                                                                                                                            | <b>.</b>                                                             |                                                           |  |  |
| (2,4,5)                     | Height to Top of Sign                                                        |                                                             | -                                                                                                                              | Feet                                                                 |                                                           |  |  |
| (5)                         | Distance from all Existing                                                   | Off-Premise Signs withir                                    | 1 600 Feet                                                                                                                     | Feet                                                                 |                                                           |  |  |
| Existing Signage/Type:      |                                                                              |                                                             |                                                                                                                                | ● FOR OFFICE USE ONLY ●                                              |                                                           |  |  |
| Existin                     | ig Signage/Type:                                                             | ·····                                                       |                                                                                                                                | • FOR OFFIC                                                          | TE USE ONLY                                               |  |  |
| Existin                     | g Signage/Type:                                                              |                                                             | Sq. Ft.                                                                                                                        | Signage Allowed on Pa                                                |                                                           |  |  |
| Existin                     | g Signage/Type:                                                              |                                                             | Sq. Ft.                                                                                                                        |                                                                      |                                                           |  |  |
| Existin                     | g Signage/Type:                                                              |                                                             |                                                                                                                                | Signage Allowed on Pa                                                | arcel:                                                    |  |  |
| Existin                     | ng Signage/Type:  Total Existing:                                            | -6                                                          | Sq. Ft.                                                                                                                        | Signage Allowed on Pa                                                | arcel: 72 Sq. Ft.                                         |  |  |
|                             | Total Existing:                                                              | -6                                                          | Sq. Ft.                                                                                                                        | Signage Allowed on Pa<br>Building<br>Free-Standing                   | 72 Sq. Ft. 12.5 Sq. Ft.                                   |  |  |
|                             |                                                                              | -6                                                          | Sq. Ft.                                                                                                                        | Signage Allowed on Pa<br>Building<br>Free-Standing                   | 72 Sq. Ft.                                                |  |  |
|                             | Total Existing:                                                              | -6                                                          | Sq. Ft.                                                                                                                        | Signage Allowed on Pa<br>Building<br>Free-Standing                   | 72 Sq. Ft. 12.5 Sq. Ft.                                   |  |  |
| COMM                        | Total Existing:  IENTS:                                                      | -6                                                          | Sq. Ft. Sq. Ft. Sq. Ft.                                                                                                        | Signage Allowed on Pa<br>Building<br>Free-Standing<br>Total Allowed: | arcel:  72 Sq. Ft.  112.5 Sq. Ft.  112.5 Sq. Ft.          |  |  |
| COMM                        | Total Existing:  IENTS:  No sign may exceed 300                              |                                                             | Sq. Ft.  Sq. Ft.  Sq. Ft.  ate sign clearan                                                                                    | Signage Allowed on Pa<br>Building Free-Standing Total Allowed:       | arcel:  72 Sq. Ft.  12.5 Sq. Ft.  112.5 Sq. Ft.           |  |  |
| COMM. NOTE: propose         | Total Existing:  IENTS:  No sign may exceed 300 ed and existing signage incl | uding types, dimensio                                       | Sq. Ft.  Sq. Ft.  Sq. Ft.  ate sign clearan ns, lettering, ab                                                                  | Signage Allowed on Pa<br>Building Free-Standing Total Allowed:       | sign. Attach a sketch of asements, property lines,        |  |  |
| COMM. NOTE: propose         | Total Existing:  IENTS:  No sign may exceed 300                              | uding types, dimensio                                       | Sq. Ft.  Sq. Ft.  Sq. Ft.  ate sign clearan ns, lettering, ab                                                                  | Signage Allowed on Pa<br>Building Free-Standing Total Allowed:       | sign. Attach a sketch of asements, property lines         |  |  |
| COMM. NOTE: propose         | Total Existing:  IENTS:  No sign may exceed 300 ed and existing signage incl | uding types, dimensio                                       | Sq. Ft.  Sq. Ft.  Sq. Ft.  ate sign clearan ns, lettering, ab                                                                  | Signage Allowed on Pa<br>Building Free-Standing Total Allowed:       | sign. Attach a sketch of asements, property lines         |  |  |
| COMM. NOTE: propose         | Total Existing:  IENTS:  No sign may exceed 300 ed and existing signage incl | uding types, dimensio                                       | Sq. Ft.  Sq. Ft.  Sq. Ft.  ate sign clearan ns, lettering, ab                                                                  | Signage Allowed on Pa<br>Building Free-Standing Total Allowed:       | sign. Attach a sketch of asements, property lines,        |  |  |
| NOTE: propose and local     | Total Existing:  IENTS:  No sign may exceed 300 ed and existing signage incl | uding types, dimensio                                       | Sq. Ft.  Sq. Ft.  Sq. Ft.  Sq. Ft.  ate sign clearan ns, lettering, at BUILDING DE                                             | Signage Allowed on Pa<br>Building Free-Standing Total Allowed:       | sign. Attach a sketch of asements, property lines, UIRED. |  |  |