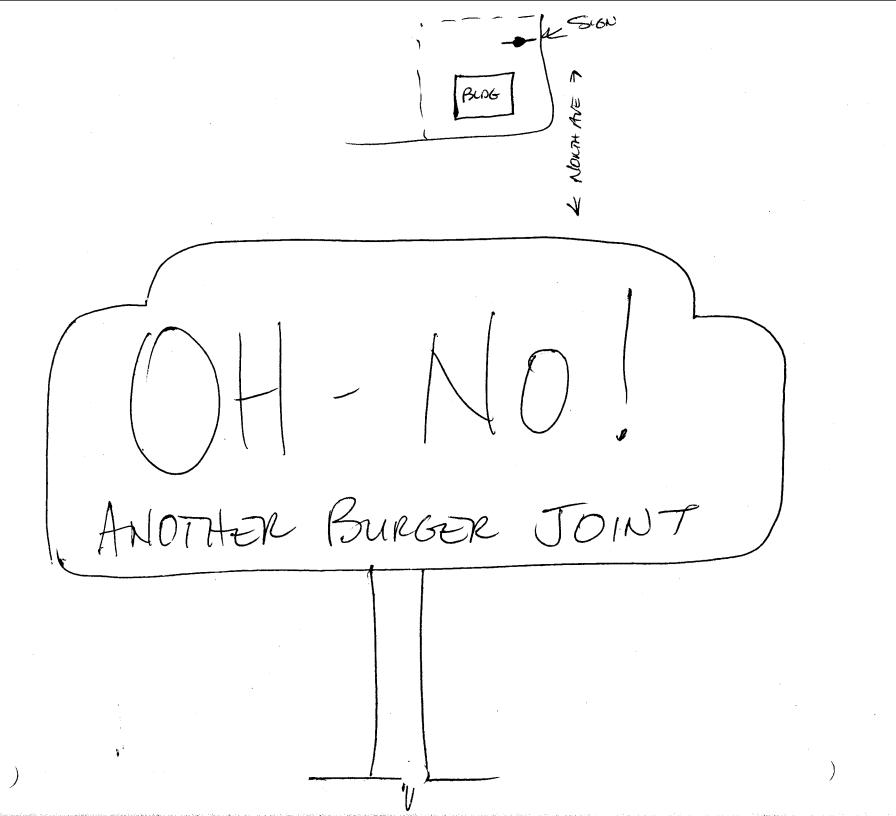

| (303) 244-1430                                                                                                                                                                                                                                                                                                             | )                                                                                                                                                                                                                                                                                                                                                 |                       |                                        |             |  |  |  |
|----------------------------------------------------------------------------------------------------------------------------------------------------------------------------------------------------------------------------------------------------------------------------------------------------------------------------|---------------------------------------------------------------------------------------------------------------------------------------------------------------------------------------------------------------------------------------------------------------------------------------------------------------------------------------------------|-----------------------|----------------------------------------|-------------|--|--|--|
| BUSINESS NAME NIFTY'S FOREST ADDRESS 2826 NOR PROPERTY OWNER FROM & CO                                                                                                                                                                                                                                                     | TH AVE                                                                                                                                                                                                                                                                                                                                            | LICENSE NO ADDRESS 10 | ······································ |             |  |  |  |
| [ ] 1. FLUSH WALL [ ] 2. ROOF [ ] 3. FREE-STANDING [ ] 4. PROJECTING [ ] 5. OFF-PREMISE                                                                                                                                                                                                                                    | 2 Square Feet per Linear Foot of Building Facade 2 Square Feet per Linear Foot of Building Facade 2 Traffic Lanes - 0.75 Square Feet x Street Frontage 4 or more Traffic Lanes - 1.5 Square Feet x Street Frontage 0.5 Square Feet per each Linear Foot of Building Facade See #3 Spacing Requirements; Not > 300 Square Feet or < 15 Square Feet |                       |                                        |             |  |  |  |
| [ ] Externally Illuminated                                                                                                                                                                                                                                                                                                 | [ ] Externally Illuminated [ ] Non-Illuminated                                                                                                                                                                                                                                                                                                    |                       |                                        |             |  |  |  |
| (1-5) Area of Proposed Sign 84 Square Feet (1,2,4) Building Facade 75 Linear Feet (1-4) Street Frontage 100 Linear Feet North Ave. (2,4,5) Height to Top of Sign 28 Feet Clearance to Grade 22 Feet (5) Distance from all Existing Off-Premise Signs within 600 Feet Feet                                                  |                                                                                                                                                                                                                                                                                                                                                   |                       |                                        |             |  |  |  |
| Existing Signage/Type                                                                                                                                                                                                                                                                                                      |                                                                                                                                                                                                                                                                                                                                                   | 1                     | FOR OFFICE USI                         | E ONLY:     |  |  |  |
| All other signage to be removed (was                                                                                                                                                                                                                                                                                       | -                                                                                                                                                                                                                                                                                                                                                 | Ft<br>Ft              | Signage Allowed of Building 15         |             |  |  |  |
| 10 DE TEMOTER (WAT                                                                                                                                                                                                                                                                                                         | ^                                                                                                                                                                                                                                                                                                                                                 | Ft                    | Free-Standing                          | Sq Ft Sq Ft |  |  |  |
| Total Existing:                                                                                                                                                                                                                                                                                                            |                                                                                                                                                                                                                                                                                                                                                   | Ft                    | Total Allowed:                         | 150 Sq Ft   |  |  |  |
| COMMENTS: CHANGING                                                                                                                                                                                                                                                                                                         | FACE ON                                                                                                                                                                                                                                                                                                                                           | LY                    |                                        |             |  |  |  |
| NO AUTERATIONS WIT                                                                                                                                                                                                                                                                                                         | 71 ELECT                                                                                                                                                                                                                                                                                                                                          | rucal                 |                                        |             |  |  |  |
| NOTE: No sign may exceed 300 square feet. A separate sign permit is required for each sign. Attach a sketch of proposed and existing signage including types, dimensions, lettering, abutting streets, alleys, easements, property lines, and locations. All signs require a separate permit from the Building Department. |                                                                                                                                                                                                                                                                                                                                                   |                       |                                        |             |  |  |  |
| · mAm                                                                                                                                                                                                                                                                                                                      | 2.24.95                                                                                                                                                                                                                                                                                                                                           | mil                   |                                        | 2-24-95     |  |  |  |
| Applicant's Signature                                                                                                                                                                                                                                                                                                      | Date                                                                                                                                                                                                                                                                                                                                              | App                   | roved By                               | Date        |  |  |  |