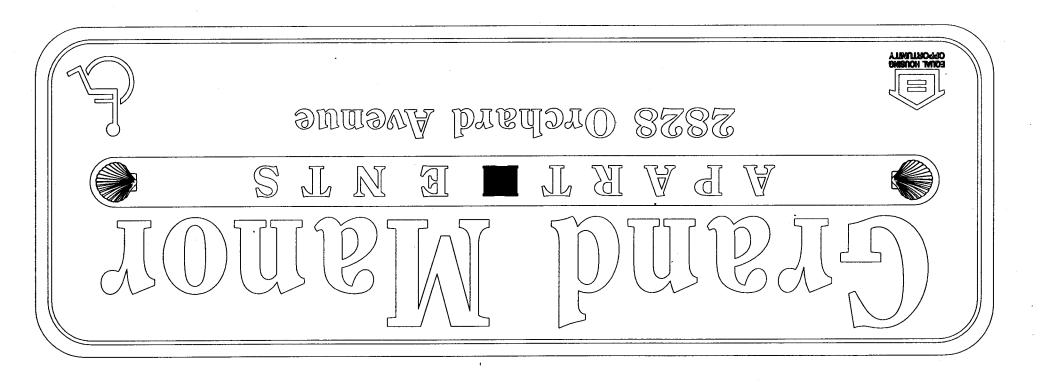

| SIGN PER                                                                                                                                                                                                                                                                                                                                                                                    | TIMS                                                       |                                                                                     |                   |  |  |  |
|---------------------------------------------------------------------------------------------------------------------------------------------------------------------------------------------------------------------------------------------------------------------------------------------------------------------------------------------------------------------------------------------|------------------------------------------------------------|-------------------------------------------------------------------------------------|-------------------|--|--|--|
|                                                                                                                                                                                                                                                                                                                                                                                             |                                                            | Permit No.                                                                          |                   |  |  |  |
|                                                                                                                                                                                                                                                                                                                                                                                             | opment Department                                          | Date Submitted <u>9-9-96</u>                                                        |                   |  |  |  |
| 250 North 5th Stre                                                                                                                                                                                                                                                                                                                                                                          |                                                            | FEE \$                                                                              |                   |  |  |  |
| Grand Junction, C<br>(970) 244-1430                                                                                                                                                                                                                                                                                                                                                         | 0 81501                                                    | FEE \$ <u>25</u><br>Tax Schedule <u>5943-07-006048</u><br>Zone <u><u>RMF-16</u></u> |                   |  |  |  |
| (970) 244-1430                                                                                                                                                                                                                                                                                                                                                                              |                                                            | 2011e <u> </u>                                                                      | 0                 |  |  |  |
|                                                                                                                                                                                                                                                                                                                                                                                             |                                                            | :                                                                                   |                   |  |  |  |
| BUSINESS NAME GRAN MANIN                                                                                                                                                                                                                                                                                                                                                                    | APTS, CONT                                                 | RACTOR SIGN GA                                                                      | LERY              |  |  |  |
| BUSINESS NAME GRAN MANUR<br>STREET ADDRESS 2828 Onc. HO                                                                                                                                                                                                                                                                                                                                     | MANE LICEN                                                 | RACTOR SIGN GA.<br>NSE NO.<br>RESS 1048 JADEP FA                                    | /                 |  |  |  |
| PROPERTY OWNER <u>SAME</u><br>OWNER ADDRESS <u>SAME</u>                                                                                                                                                                                                                                                                                                                                     | ADDF                                                       |                                                                                     |                   |  |  |  |
| OWNER ADDRESS 3 Am re                                                                                                                                                                                                                                                                                                                                                                       | TELE                                                       | PHONE NO. 241-640                                                                   |                   |  |  |  |
| [] 1. FLUSH WALL 2 Squ                                                                                                                                                                                                                                                                                                                                                                      | uare Feet per Linear Foot of                               | f Building Facade                                                                   |                   |  |  |  |
| Face Change Only (2,3 & 4):                                                                                                                                                                                                                                                                                                                                                                 | <b>1</b>                                                   | 5                                                                                   |                   |  |  |  |
|                                                                                                                                                                                                                                                                                                                                                                                             | uare Feet per Linear Foot of                               | -                                                                                   |                   |  |  |  |
| -7                                                                                                                                                                                                                                                                                                                                                                                          | affic Lanes - 0.75 Square Fe                               | -                                                                                   |                   |  |  |  |
|                                                                                                                                                                                                                                                                                                                                                                                             | more Traffic Lanes - 1.5 Sc<br>Square Feet per each Linear | uare Feet x Street Frontage                                                         |                   |  |  |  |
|                                                                                                                                                                                                                                                                                                                                                                                             | quare reet per caen Emear                                  | Toot of Dunuing Tacade                                                              |                   |  |  |  |
| [ ] Existing Externally or Internally Illuminate                                                                                                                                                                                                                                                                                                                                            | ed - No Change in Electric                                 | al Service 📈 Nor                                                                    | n-Illuminated     |  |  |  |
|                                                                                                                                                                                                                                                                                                                                                                                             |                                                            |                                                                                     |                   |  |  |  |
| (1 - 4)Area of Proposed Sign22So(1,2,4)Building Facade138Linear F                                                                                                                                                                                                                                                                                                                           | Juare Feet                                                 |                                                                                     |                   |  |  |  |
| (1,2,4) Building Facade $-\frac{138}{44}$ Linear F                                                                                                                                                                                                                                                                                                                                          | eet                                                        |                                                                                     |                   |  |  |  |
| (1 - 4) Street Frontage $246$ Linear Fe<br>(2,4) Height to Top of Sign Fe                                                                                                                                                                                                                                                                                                                   | eet<br>et Clearance to Grade                               | Feet                                                                                |                   |  |  |  |
|                                                                                                                                                                                                                                                                                                                                                                                             |                                                            |                                                                                     |                   |  |  |  |
| Existing Signage/Type:                                                                                                                                                                                                                                                                                                                                                                      | -                                                          | ● FOR OFFICE USE ONLY ●                                                             |                   |  |  |  |
| # 3 GALLO 28/4                                                                                                                                                                                                                                                                                                                                                                              | テ入 Sq. Ft.                                                 | Signage Allowed on Parcel                                                           | PIR OIGINIO       |  |  |  |
|                                                                                                                                                                                                                                                                                                                                                                                             | Sq. Ft.                                                    | Building                                                                            | 619. 32 Sq. Ft.   |  |  |  |
|                                                                                                                                                                                                                                                                                                                                                                                             | Sq. Ft.                                                    | Free-Standing                                                                       | Ø Sq. Ft.         |  |  |  |
| Total Existing:                                                                                                                                                                                                                                                                                                                                                                             | Sq. Ft.                                                    | Total Allowed:                                                                      | 32/ Sq. Ft.       |  |  |  |
| COMMENTS: LOCATED on                                                                                                                                                                                                                                                                                                                                                                        | Conver La                                                  | 51 - 1 SIGN                                                                         | Tournos           |  |  |  |
| 28/4 3 1 FACING OPC                                                                                                                                                                                                                                                                                                                                                                         | HAND AUE - EXI                                             | STING SIGN IS 1                                                                     | BEING REMONED     |  |  |  |
| COMMENTS: LOCATED on CONVEN 60T - 1 SIGN TOURNOS<br>28/4 3 1 FACING ORCHAND AUX - EXISTING SIGN IS BEING REMOVED<br>DIE TO AGE 3 CONDITION.<br>NOTE: No sign may exceed 300 square feet. A separate sign permit is required for each sign. Attach a sketch of<br>proposed and existing signage including types, dimensions, lettering, abutting streets, alleys, easements, property lines, |                                                            |                                                                                     |                   |  |  |  |
| and locations.                                                                                                                                                                                                                                                                                                                                                                              |                                                            |                                                                                     |                   |  |  |  |
| Augo C. Ert                                                                                                                                                                                                                                                                                                                                                                                 | 9.9.96 Mitte                                               | 1 Cluthal                                                                           | 9/9/96            |  |  |  |
|                                                                                                                                                                                                                                                                                                                                                                                             |                                                            | ty Development Approval                                                             | Date              |  |  |  |
| (White: Community Development)                                                                                                                                                                                                                                                                                                                                                              | (Canary: Applican                                          | ut) (Pink:                                                                          | Code Enforcement) |  |  |  |

| BUSINESS NA<br>STREET ADD<br>PROPERTY O<br>OWNER ADD                               | RESS 2828<br>WNER Some       | ANOR ANS CONTRACTOR<br>ORCHARD ANG LICENSE NO<br>ADDRESS<br>C TELEPHONE NO | 516n 6x there //<br>2960265<br>1048 Javerous<br>241-6400 |  |
|------------------------------------------------------------------------------------|------------------------------|----------------------------------------------------------------------------|----------------------------------------------------------|--|
| []1.                                                                               | FLUSH WALL                   | 2 Square Feet per Linear Foot of Building Fac                              | ade                                                      |  |
| Face Change (                                                                      | <u> Only (2,3 &amp; 4)</u> : |                                                                            |                                                          |  |
| []2.                                                                               | ROOF                         | 2 Square Feet per Linear Foot of Building Facade                           |                                                          |  |
| KI 3.                                                                              | FREE-STANDING                | 2 Traffic Lanes - 0.75 Square Feet x Street Frontage                       |                                                          |  |
| (                                                                                  |                              | 4 or more Traffic Lanes - 1.5 Square Feet x St                             | reet Frontage                                            |  |
| []4.                                                                               | PROJECTING                   | 0.5 Square Feet per each Linear Foot of Building Facade                    |                                                          |  |
| [] Existing Externally or Internally Illuminated - No Change in Electrical Service |                              |                                                                            |                                                          |  |
| (1 - 4) Area                                                                       | a of Proposed Sign           | 2 Square Feet                                                              |                                                          |  |