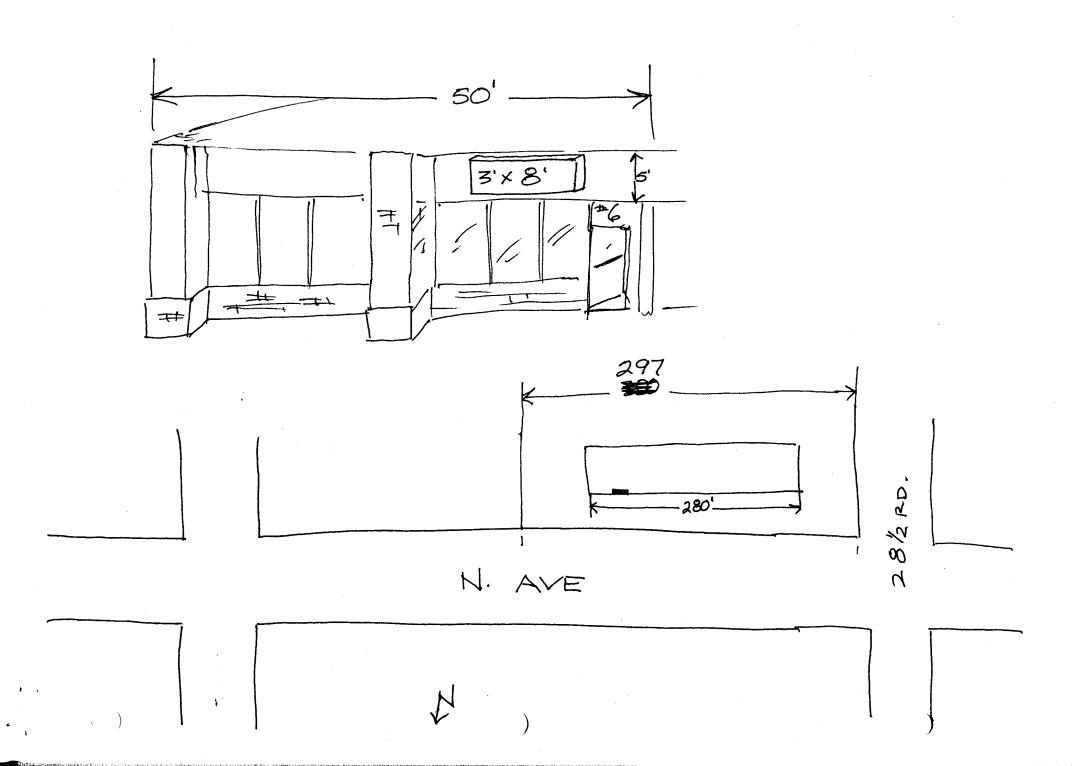

(Pink: Code Enforcement)

|                                                                                                                                | Grand Junction, CO 81501                                                                                                         |                                                      |                   | Tax Schedule $2943/8/0/0$                                                                   |                |            |  |
|--------------------------------------------------------------------------------------------------------------------------------|----------------------------------------------------------------------------------------------------------------------------------|------------------------------------------------------|-------------------|---------------------------------------------------------------------------------------------|----------------|------------|--|
| (970) 244-1430                                                                                                                 |                                                                                                                                  |                                                      |                   | Zone                                                                                        |                |            |  |
|                                                                                                                                |                                                                                                                                  |                                                      |                   |                                                                                             |                |            |  |
| DOLL. A. ROO'S BUSINESS NAME DOLLAR ROOS STREET ADDRESS 2851 N. AVE. PROPERTY OWNER 5+A DIST. OWNER ADDRESS 590 32 RD. G. Det. |                                                                                                                                  |                                                      | LICENSI<br>ADDRES | CONTRACTOR ELDERADO SIGNS LICENSE NO. 2960300 ADDRESS 3423 FRONT 57. TELEPHONE NO. 245-7446 |                |            |  |
| 1. FLUS                                                                                                                        | H WALL 2 Sq                                                                                                                      | uare Feet per L                                      | inear Foot of B   | uilding Facade                                                                              |                |            |  |
| Face Change Only (2,3                                                                                                          |                                                                                                                                  |                                                      |                   |                                                                                             | _              |            |  |
| [ ] 2. ROO                                                                                                                     | *                                                                                                                                | 2 Square Feet per Linear Foot of Building Facade     |                   |                                                                                             |                |            |  |
| [ ] 3. FREE                                                                                                                    |                                                                                                                                  | 2 Traffic Lanes - 0.75 Square Feet x Street Frontage |                   |                                                                                             |                |            |  |
| [ ] 4. PROJ                                                                                                                    | 4 or more Traffic Lanes - 1.5 Square Feet x Street Frontage  PROJECTING  0.5 Square Feet per each Linear Foot of Building Facade |                                                      |                   |                                                                                             |                |            |  |
| [ ] 4. I KO                                                                                                                    | OJECTING 0.5 Square Feet per each Linear Foot of Building Facade                                                                 |                                                      |                   |                                                                                             |                |            |  |
| Existing Externally                                                                                                            | or Internally Illuminat                                                                                                          | ed - No Chang                                        | e in Electrical   | Service [ ] !                                                                               | Non-Illuminate | ed         |  |
| (1 - 4) Street Fronta<br>(2,4) Height to To<br>Existing Signage/Type                                                           | p of Sign Fe                                                                                                                     | eet 200   [2]<br>et Clearance t                      | -                 | Y'S parcel only  Feet  FOR OFFICE                                                           |                | . 7        |  |
|                                                                                                                                | TTACHED                                                                                                                          |                                                      | Sq. Ft.           | Signage Allowed on Parcel:                                                                  |                |            |  |
|                                                                                                                                | 1/MUNED                                                                                                                          | 1 01                                                 |                   |                                                                                             | T              | C = . E4   |  |
| POLE SIGN                                                                                                                      | . ′                                                                                                                              | 84                                                   | Sq. Ft.           | Building                                                                                    | 100            | Sq. Ft.    |  |
|                                                                                                                                |                                                                                                                                  | -1                                                   | Sq. Ft.           | Free-Standing                                                                               | 168            | Sq. Ft.    |  |
| Total Existin                                                                                                                  | ıg:                                                                                                                              | 84                                                   | Sq. Ft.           | Total Allowed:                                                                              | 168            | Sq. Ft.    |  |
| proposed and existing                                                                                                          | ay exceed 300 square f                                                                                                           | feet. A separ                                        |                   | LISCT. SIGN.                                                                                | ign. Attach a  |            |  |
| and locations.                                                                                                                 |                                                                                                                                  | -3-96                                                | Mule              | N Calibra                                                                                   | <u> </u>       | 5/96       |  |
| Applicant's Signatur                                                                                                           | re I                                                                                                                             | Date '                                               | Community         | Development Approva                                                                         | 1 Dáte         | e <b>'</b> |  |