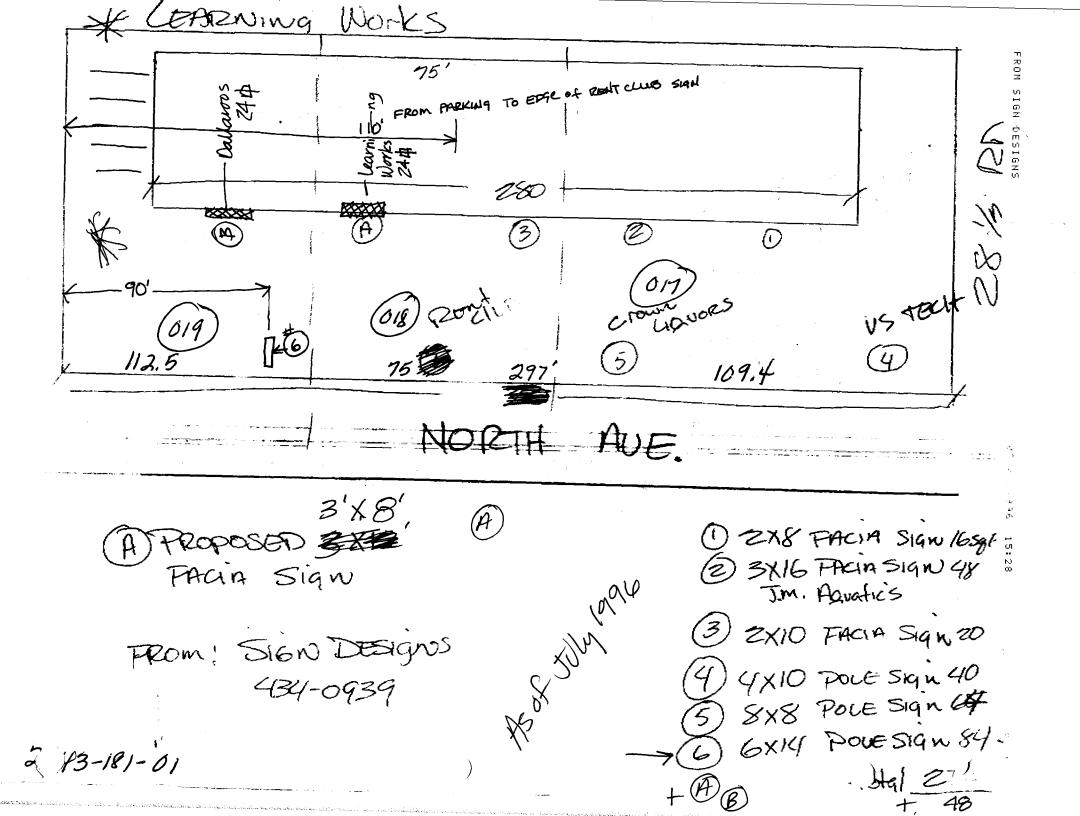

(Pink: Code Enforcement)

|                                                                                                                                | Grand Junction, CO 81501                                                                                                         |                                                      |                   | Tax Schedule $2943/8/0/0$                                                                   |                |            |  |
|--------------------------------------------------------------------------------------------------------------------------------|----------------------------------------------------------------------------------------------------------------------------------|------------------------------------------------------|-------------------|---------------------------------------------------------------------------------------------|----------------|------------|--|
| (970) 244-1430                                                                                                                 |                                                                                                                                  |                                                      |                   | Zone                                                                                        |                |            |  |
|                                                                                                                                |                                                                                                                                  |                                                      |                   |                                                                                             |                |            |  |
| DOLL. A. ROO'S BUSINESS NAME DOLLAR ROOS STREET ADDRESS 2851 N. AVE. PROPERTY OWNER 5+A DIST. OWNER ADDRESS 590 32 RD. G. Det. |                                                                                                                                  |                                                      | LICENSI<br>ADDRES | CONTRACTOR ELDERADO SIGNS LICENSE NO. 2960300 ADDRESS 3423 FRONT 57. TELEPHONE NO. 245-7446 |                |            |  |
| 1. FLUS                                                                                                                        | H WALL 2 Sq                                                                                                                      | uare Feet per L                                      | inear Foot of B   | uilding Facade                                                                              |                |            |  |
| Face Change Only (2,3                                                                                                          |                                                                                                                                  |                                                      |                   |                                                                                             | _              |            |  |
| [ ] 2. ROO                                                                                                                     | *                                                                                                                                | 2 Square Feet per Linear Foot of Building Facade     |                   |                                                                                             |                |            |  |
| [ ] 3. FREE                                                                                                                    |                                                                                                                                  | 2 Traffic Lanes - 0.75 Square Feet x Street Frontage |                   |                                                                                             |                |            |  |
| [ ] 4. PROJ                                                                                                                    | 4 or more Traffic Lanes - 1.5 Square Feet x Street Frontage  PROJECTING  0.5 Square Feet per each Linear Foot of Building Facade |                                                      |                   |                                                                                             |                |            |  |
| [ ] 4. I KO                                                                                                                    | OJECTING 0.5 Square Feet per each Linear Foot of Building Facade                                                                 |                                                      |                   |                                                                                             |                |            |  |
| Existing Externally                                                                                                            | or Internally Illuminat                                                                                                          | ed - No Chang                                        | e in Electrical   | Service [ ] !                                                                               | Non-Illuminate | ed         |  |
| (1 - 4) Street Fronta<br>(2,4) Height to To<br>Existing Signage/Type                                                           | p of Sign Fe                                                                                                                     | eet 200   [2]<br>et Clearance t                      | -                 | Y'S parcel only  Feet  FOR OFFICE                                                           |                | . 7        |  |
|                                                                                                                                | TTACHED                                                                                                                          |                                                      | Sq. Ft.           | Signage Allowed on Parcel:                                                                  |                |            |  |
|                                                                                                                                | 1/MUNED                                                                                                                          | 1 01                                                 |                   |                                                                                             | T              | C = . E4   |  |
| POLE SIGN                                                                                                                      | . ′                                                                                                                              | 84                                                   | Sq. Ft.           | Building                                                                                    | 100            | Sq. Ft.    |  |
|                                                                                                                                |                                                                                                                                  | -1                                                   | Sq. Ft.           | Free-Standing                                                                               | 168            | Sq. Ft.    |  |
| Total Existin                                                                                                                  | ıg:                                                                                                                              | 84                                                   | Sq. Ft.           | Total Allowed:                                                                              | 168            | Sq. Ft.    |  |
| proposed and existing                                                                                                          | ay exceed 300 square f                                                                                                           | feet. A separ                                        |                   | LISCT. SIGN.                                                                                | ign. Attach a  |            |  |
| and locations.                                                                                                                 |                                                                                                                                  | -3-96                                                | Mule              | N Calibra                                                                                   | <u> </u>       | 5/96       |  |
| Applicant's Signatur                                                                                                           | re I                                                                                                                             | Date '                                               | Community         | Development Approva                                                                         | 1 Dáte         | e <b>'</b> |  |