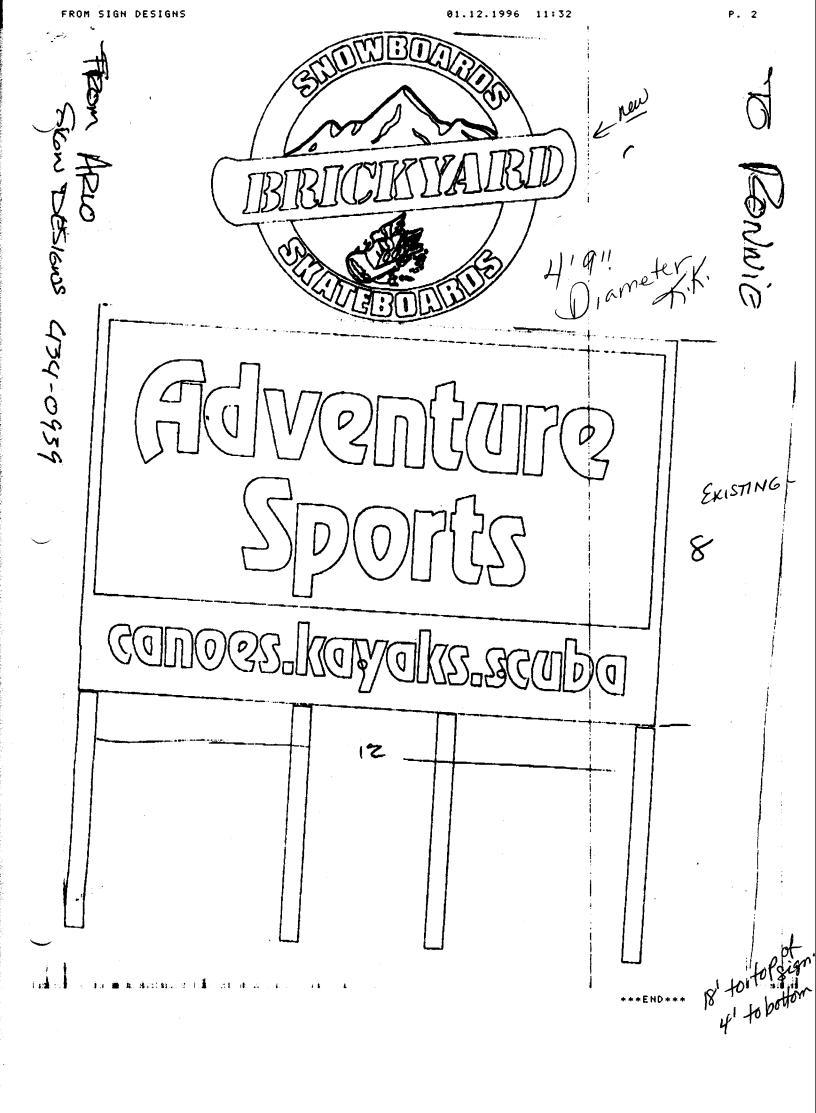

| ал <b>ө</b><br>1                                                 |                                            | 4'9" at                             | م<br>موس ال                                        | vill be in to preud      |
|------------------------------------------------------------------|--------------------------------------------|-------------------------------------|----------------------------------------------------|--------------------------|
| S + AND YOR                                                      | SIGN PERI                                  | MIT                                 | PERMIT NO                                          | -910 Pr                  |
|                                                                  | Community Developn<br>250 North 5th Street | nent Department                     | FEE \$                                             | 3-181-00-003             |
| CI JHAO                                                          | Grand Junction, CO                         | 81501                               | Zone                                               | 1_/                      |
|                                                                  | (303) 244-1430                             |                                     | <u> </u>                                           | (KI                      |
| BUSINESS NAME                                                    | RICKHARD                                   | CONTR.                              |                                                    | NEW LESIGNS              |
| PROPERTY OWNER                                                   | Stove C                                    | ADDRE                               |                                                    | 21 WHY                   |
| OWNER ADDRESS                                                    | 2863 North                                 | TELEPH                              |                                                    | 9                        |
|                                                                  |                                            | ·                                   |                                                    |                          |
| [] 1. FLUSH W<br>[] 2. ROOF                                      |                                            |                                     | Foot of Building Facade<br>Foot of Building Facade |                          |
| 3. FREE-STA                                                      | ANDING 2 T                                 | raffic Lanes - 0.75 Squ             | are Feet x Street Fronta                           | -                        |
| [] 4. PROJECT                                                    |                                            |                                     | 1.5 Square Feet x Stree<br>Linear Foot of Building | -                        |
| [] 5. OFF-PRE                                                    |                                            |                                     | -                                                  | Feet or < 15 Square Feet |
| [] Externally Illu                                               | minated                                    | [] Internally I                     | lluminated                                         | Non-Illuminated          |
|                                                                  |                                            |                                     | 6                                                  | to dia                   |
| . ,                                                              |                                            | <b>E</b> Square Feet<br>Linear Feet |                                                    | -1 000                   |
| <ul><li>(1,2,4) Building F</li><li>(1 - 4) Street From</li></ul> |                                            | Linear Feet 76                      |                                                    | +96                      |
|                                                                  | Top of Sign                                | . (                                 | ance to Grade 4                                    | Feet 114 b               |
| · · · -                                                          | rom all Existing Off                       | <b>7</b>                            |                                                    | Feet // /                |
|                                                                  | om un Existing on                          |                                     |                                                    |                          |
| Existing Signage/Ty                                              | /pe                                        |                                     | FOR OFFI                                           | CE USE ONLY:             |
| PREE Symme                                                       | sing g                                     | Sq Ft                               | Signage Al                                         | lowed on Parcel          |
|                                                                  |                                            | Sq Ft                               | Building                                           | 124 Sq Ft                |
|                                                                  |                                            | Sq Ft                               | Free-Stand                                         | ing //4 # Sq Ft          |
|                                                                  |                                            | <b>A</b> .                          | i i                                                |                          |
| Το                                                               | tal Existing:                              | Sq Ft                               | Total Allo                                         | wed:/24/12 Sq Ft         |
| To<br>COMMENTS: 1/1                                              | tal Existing:                              | Sq Ft                               | Total Allo                                         | wed: Sq Ft               |

**NOTE:** No sign may exceed 300 square feet. A separate sign permit is required for each sign. Attach a sketch of proposed and existing signage including types, dimensions, lettering, abutting streets, alleys, easements, property lines, and locations. <u>All signs require a separate permit from the Building Department</u>.