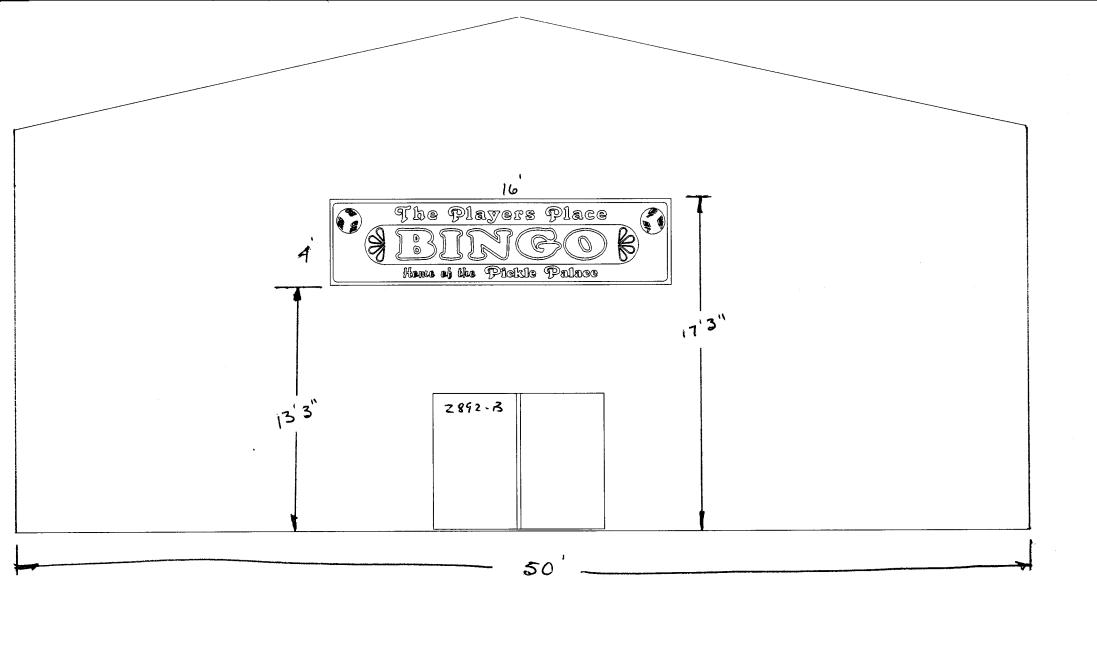

| Grand Junction, CO 81501                                                                                                |                                                              | Tax Schedule 2943 - 074 - 00 - 048 |                                                   |  |                       |
|-------------------------------------------------------------------------------------------------------------------------|--------------------------------------------------------------|------------------------------------|---------------------------------------------------|--|-----------------------|
| (970) 244-1430                                                                                                          | Zone                                                         | C-1                                |                                                   |  |                       |
|                                                                                                                         |                                                              |                                    |                                                   |  |                       |
| BUSINESS NAME THE PLAYERS ?                                                                                             | Place INC. CONTRA                                            | ACTOR SIGNS                        | FIRST                                             |  |                       |
| STREET ADDRESS 2892 NORTH                                                                                               | AVE. LICENSE                                                 | ENO. 29604                         |                                                   |  |                       |
| PROPERTY OWNER                                                                                                          | ADDRES                                                       | ss 950 M                           |                                                   |  |                       |
| OWNER ADDRESS                                                                                                           | TELEPH                                                       | ·                                  |                                                   |  | ; - 1877 <sup>'</sup> |
| [ ] 1. FLUSH WALL 2 Squ                                                                                                 | are Feet per Linear Foot of B                                | uilding Facade                     |                                                   |  |                       |
| <del>-</del> -                                                                                                          |                                                              |                                    |                                                   |  |                       |
|                                                                                                                         | ffic Lanes - 0.75 Square Feet                                |                                    |                                                   |  |                       |
|                                                                                                                         | nore Traffic Lanes - 1.5 Squa                                |                                    |                                                   |  |                       |
|                                                                                                                         | quare Feet per each Linear Fo<br>3 Spacing Requirements; Not |                                    | 15 Square Feet                                    |  |                       |
| [ ] S. OFF-I KENHOL                                                                                                     | 5 Spacing Requirements, 1400                                 | > 500 Square rection < 1           | 15 Square Feet                                    |  |                       |
| [ ] Externally Illuminated                                                                                              | [🍫] Internally Illuminat                                     | :ed                                | [ ] Non-Illuminated                               |  |                       |
| (2,4,5) Height to Top of Sign ZO/2 Fee (5) Distance from all Existing Off-Premise  Existing Signage/Type:               | t Clearance to Grade 7 Signs within 600 Feet                 | - Feet                             | E USE ONLY                                        |  |                       |
| O T                                                                                                                     | 3.0 %                                                        | ● FOR OFFICE USE ONLY ●            |                                                   |  |                       |
| CARPETS TROM LACTON                                                                                                     | 32 Sq. Ft.                                                   | Signage Allowed on Par             |                                                   |  |                       |
| MARQUEE FOR ABOVE                                                                                                       | 32 Sq. Ft.                                                   | Building\$                         | 200 Sq. Ft.                                       |  |                       |
| ,                                                                                                                       | Sq. Ft.                                                      | Free-Standing                      | 330 <sup>单</sup> Sq. Ft.                          |  |                       |
| Total Existing:                                                                                                         | CA Sq. Ft.                                                   | Total Allowed:                     | 330 Sq. Ft.                                       |  |                       |
| NOTE: No sign may exceed 300 square fee proposed and existing signage including type and locations A SEPARATE PERMIT FR | et. A separate sign clearan                                  | outting streets, alleys, ear       | sign. Attach a sketch of sements, property lines, |  |                       |
| Applicant's Signature Da                                                                                                | ate Community                                                | Development Approval               | Date                                              |  |                       |

| (303) 244-1430                                                                                                                           | )                                                                                                                                   |                                                                                                                                                                                                |                                    |
|------------------------------------------------------------------------------------------------------------------------------------------|-------------------------------------------------------------------------------------------------------------------------------------|------------------------------------------------------------------------------------------------------------------------------------------------------------------------------------------------|------------------------------------|
| BUSINESS NAME THE PLAYS STREET ADDRESS 2892 No PROPERTY OWNER OWNER ADDRESS                                                              | ADD                                                                                                                                 | TRACTOR \$ 16 N<br>NSE NO 296 09<br>RESS 950 Non<br>EPHONENO 256-1                                                                                                                             | TH AVE.                            |
| [ ] 1. FLUSH WALL [ ] 2. ROOF [ ] 3. FREE-STANDING [ ] 4. PROJECTING [ ] 5. OFF-PREMISE [ ] Externally Illuminated                       | 2 Square Feet per Linea<br>2 Traffic Lanes - 0.75 S<br>4 or more Traffic Lanes<br>0.5 Square Feet per eac<br>See #3 Spacing Require | ar Foot of Building Facade ar Foot of Building Facade Square Feet x Street Frontage s - 1.5 Square Feet x Street From Linear Foot of Building Facatements; Not > 300 Square Feet x Illuminated | de                                 |
| (1 - 5) Area of Proposed Sign                                                                                                            | GA Square Fe Linear Feet Linear Feet Feet Clea                                                                                      | arance to Grade <u>/ ろ<sup>'</sup> み</u> '                                                                                                                                                     |                                    |
| Existing Signage/Type  Pole Sign only 64*6+4  Total Existing:                                                                            | Sq Ft Sq Ft                                                                                                                         | FOR OFFICE  Signage Allow  Buildings Z  Free-Standing  Total Allowed                                                                                                                           | ed on Parcel  COO Sq Ft  330 Sq Ft |
| NOTE: No sign may exceed 300 s a sketch of proposed and existing si easements, property lines, and lo Department.  Applicant's Signature | gnage including types                                                                                                               | s, dimensions, lettering, a                                                                                                                                                                    | butting streets, alleys,           |