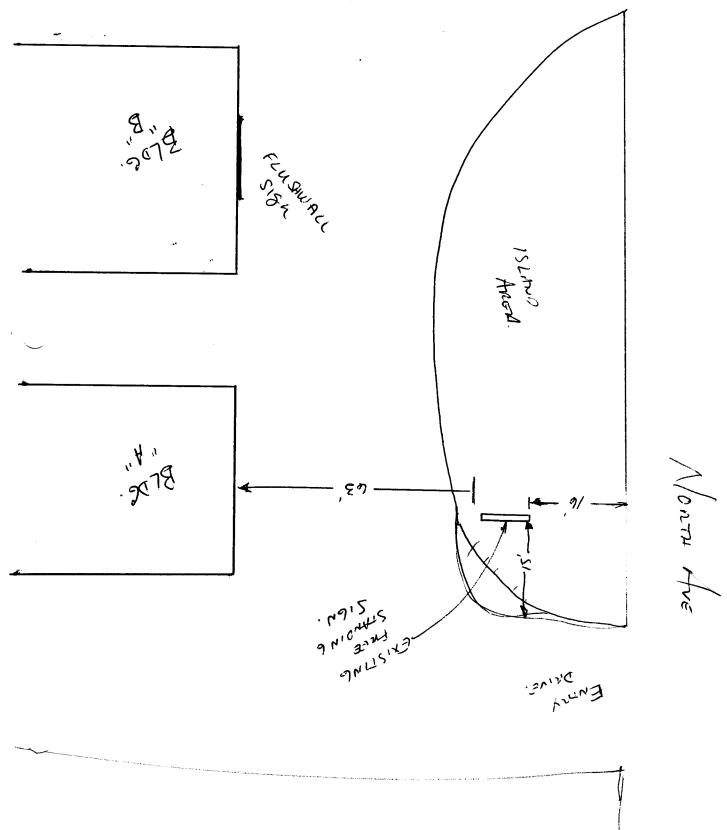

(Pink: Building Dept)

(Goldenrod: Code Enforcement)

(Canary: Applicant)

(White: Community Development)

EXISTING 4'X8'
CHEPETS FROM DALTON

EXISTING 4'X8'

20/2

Month Ave