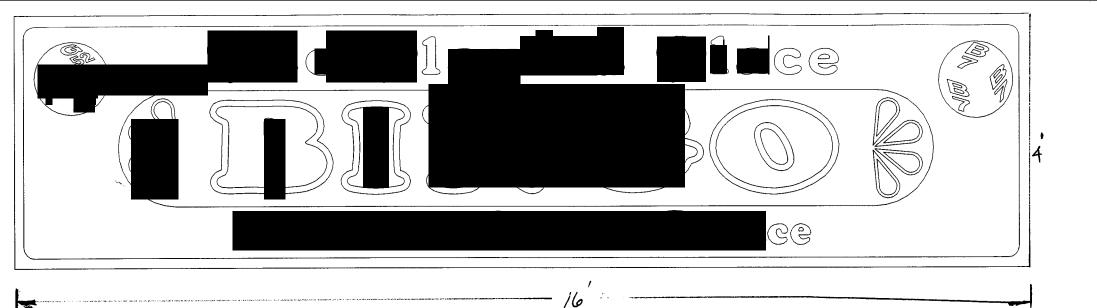

| Grand Junction, CO 81501                                                                                                |                                                              | Tax Schedule 2943 - 074 - 00 - 048 |                                                   |  |                       |
|-------------------------------------------------------------------------------------------------------------------------|--------------------------------------------------------------|------------------------------------|---------------------------------------------------|--|-----------------------|
| (970) 244-1430                                                                                                          | Zone                                                         | C-1                                |                                                   |  |                       |
|                                                                                                                         |                                                              |                                    |                                                   |  |                       |
| BUSINESS NAME THE PLAYERS ?                                                                                             | Place INC. CONTRA                                            | ACTOR SIGNS                        | FIRST                                             |  |                       |
| STREET ADDRESS 2892 NORTH                                                                                               | AVE. LICENSE                                                 | ENO. 29604                         |                                                   |  |                       |
| PROPERTY OWNER                                                                                                          | ADDRES                                                       | ss 950 M                           |                                                   |  |                       |
| OWNER ADDRESS                                                                                                           | TELEPH                                                       | ·                                  |                                                   |  | ; - 1877 <sup>'</sup> |
| [ ] 1. FLUSH WALL 2 Squ                                                                                                 | are Feet per Linear Foot of B                                | uilding Facade                     |                                                   |  |                       |
| <del>-</del> -                                                                                                          |                                                              |                                    |                                                   |  |                       |
|                                                                                                                         | ffic Lanes - 0.75 Square Feet                                |                                    |                                                   |  |                       |
|                                                                                                                         | nore Traffic Lanes - 1.5 Squa                                |                                    |                                                   |  |                       |
|                                                                                                                         | quare Feet per each Linear Fo<br>3 Spacing Requirements; Not |                                    | 15 Square Feet                                    |  |                       |
| [ ] S. OFF-I KENHOL                                                                                                     | 5 Spacing Requirements, 1400                                 | > 500 Square rection < 1           | 15 Square Feet                                    |  |                       |
| [ ] Externally Illuminated                                                                                              | [🍫] Internally Illuminat                                     | :ed                                | [ ] Non-Illuminated                               |  |                       |
| (2,4,5) Height to Top of Sign ZO/2 Fee (5) Distance from all Existing Off-Premise  Existing Signage/Type:               | t Clearance to Grade 7 Signs within 600 Feet                 | - Feet                             | E USE ONLY                                        |  |                       |
| O T                                                                                                                     | 3.0 %                                                        | ● FOR OFFICE USE ONLY ●            |                                                   |  |                       |
| CARPETS TROM LACTON                                                                                                     | 32 Sq. Ft.                                                   | Signage Allowed on Par             |                                                   |  |                       |
| MARQUEE FOR ABOVE                                                                                                       | 32 Sq. Ft.                                                   | Building\$                         | 200 Sq. Ft.                                       |  |                       |
| ,                                                                                                                       | Sq. Ft.                                                      | Free-Standing                      | 330 <sup>单</sup> Sq. Ft.                          |  |                       |
| Total Existing:                                                                                                         | CA Sq. Ft.                                                   | Total Allowed:                     | 330 Sq. Ft.                                       |  |                       |
| NOTE: No sign may exceed 300 square fee proposed and existing signage including type and locations A SEPARATE PERMIT FR | et. A separate sign clearan                                  | outting streets, alleys, ear       | sign. Attach a sketch of sements, property lines, |  |                       |
| Applicant's Signature Da                                                                                                | ate Community                                                | Development Approval               | Date                                              |  |                       |

| (303) 244-1430                                                                                                                           | )                                                                                                                                   |                                                                                                                                                                                                |                                    |
|------------------------------------------------------------------------------------------------------------------------------------------|-------------------------------------------------------------------------------------------------------------------------------------|------------------------------------------------------------------------------------------------------------------------------------------------------------------------------------------------|------------------------------------|
| BUSINESS NAME THE PLAYS STREET ADDRESS 2892 No PROPERTY OWNER OWNER ADDRESS                                                              | ADD                                                                                                                                 | TRACTOR \$ 16 N<br>NSE NO 296 09<br>RESS 950 Non<br>EPHONENO 256-1                                                                                                                             | TH AVE.                            |
| [ ] 1. FLUSH WALL [ ] 2. ROOF [ ] 3. FREE-STANDING [ ] 4. PROJECTING [ ] 5. OFF-PREMISE [ ] Externally Illuminated                       | 2 Square Feet per Linea<br>2 Traffic Lanes - 0.75 S<br>4 or more Traffic Lanes<br>0.5 Square Feet per eac<br>See #3 Spacing Require | ar Foot of Building Facade ar Foot of Building Facade Square Feet x Street Frontage s - 1.5 Square Feet x Street From Linear Foot of Building Facatements; Not > 300 Square Feet x Illuminated | de                                 |
| (1 - 5) Area of Proposed Sign                                                                                                            | GA Square Fe Linear Feet Linear Feet Feet Clea                                                                                      | arance to Grade <u>/ ろ<sup>'</sup> み</u> '                                                                                                                                                     |                                    |
| Existing Signage/Type  Pole Sign only 64*6+4  Total Existing:                                                                            | Sq Ft Sq Ft                                                                                                                         | FOR OFFICE  Signage Allow  Buildings Z  Free-Standing  Total Allowed                                                                                                                           | ed on Parcel  COO Sq Ft  330 Sq Ft |
| NOTE: No sign may exceed 300 s a sketch of proposed and existing si easements, property lines, and lo Department.  Applicant's Signature | gnage including types                                                                                                               | s, dimensions, lettering, a                                                                                                                                                                    | butting streets, alleys,           |