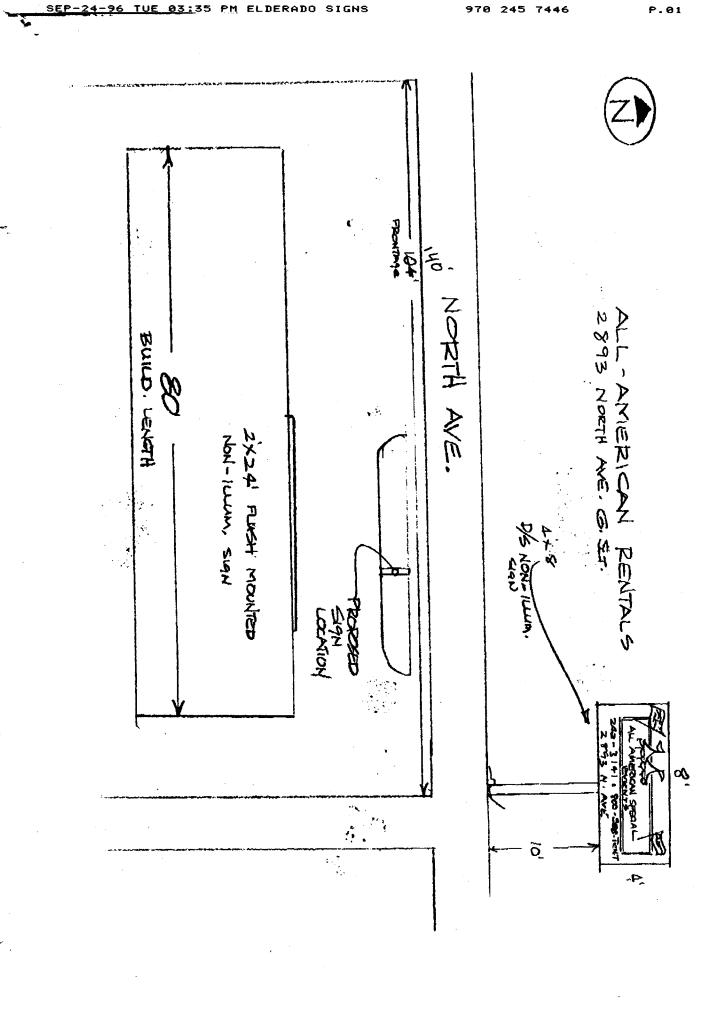

|                                                                                                                                                                                                                       | Community Development 250 North 5th Street<br>Grand Junction, CO 8150<br>(970) 244-1430                                                                                                            | -                                                                                                                                                                    | Clearance N<br>Date Subm<br>FEE \$<br>Tax Sched<br>Zone                                                              | nitted <u>9-24-</u>                                                                                                                                        |                                         |
|-----------------------------------------------------------------------------------------------------------------------------------------------------------------------------------------------------------------------|----------------------------------------------------------------------------------------------------------------------------------------------------------------------------------------------------|----------------------------------------------------------------------------------------------------------------------------------------------------------------------|----------------------------------------------------------------------------------------------------------------------|------------------------------------------------------------------------------------------------------------------------------------------------------------|-----------------------------------------|
| REET ADDRE<br>Roperty ow<br>Wner Addre                                                                                                                                                                                | NER <u>PIEPLESS</u> TI<br>SS <u>SOO - 999 - 7</u><br>HWALL 2 Squ                                                                                                                                   | PHAVE.<br>Re                                                                                                                                                         | LICENSE<br>ADDRES<br>TELEPH                                                                                          |                                                                                                                                                            | יין אין אין אין אין אין אין אין אין אין |
| ] 2. ROOF<br>f 3. FREE<br>] 4. PROЛ                                                                                                                                                                                   | STANDING 2 Tra<br>4 or<br>ECTING 0.5 S                                                                                                                                                             | Square Feet per e                                                                                                                                                    | 5 Square Feet :<br>nes - 1.5 Squar<br>ach Linear Fo                                                                  | -                                                                                                                                                          | 15 Square Feet                          |
| ] 2. ROOF<br>3. FREE-<br>] 4. PROЛ<br>] 5. OFF-P                                                                                                                                                                      | STANDING 2 Tra<br>4 or<br>ECTING 0.5 S                                                                                                                                                             | affic Lanes - 0.75<br>more Traffic Lan<br>Square Feet per ea<br>#3 Spacing Requi                                                                                     | 5 Square Feet :<br>nes - 1.5 Squar<br>ach Linear Fo                                                                  | x Street Frontage<br>re Feet x Street Frontage<br>ot of Building Facade<br>> 300 Square Feet or < 1                                                        | 15 Square Feet                          |
| 2.       ROOF         3.       FREE-         4.       PROJ         5.       OFF-P         []       Externa         - 5)       Area o         2,4)       Buildin         - 4)       Street         4,5)       Height   | STANDING 2 Tra<br>4 or<br>ECTING 0.5 S<br>REMISE See #                                                                                                                                             | affic Lanes - 0.75<br>more Traffic Lan<br>Square Feet per ex<br>#3 Spacing Requin<br>[] Interna<br>quare Feet<br>Feet<br>eet<br>eet Clearance to                     | 5 Square Feet a<br>les - 1.5 Squar<br>ach Linear Fo<br>rements; Not<br>ally Illuminat<br>Grade                       | x Street Frontage<br>re Feet x Street Frontage<br>ot of Building Facade<br>> 300 Square Feet or < 1<br>ed                                                  |                                         |
| 2.       ROOF         3.       FREE-         4.       PROJ         5.       OFF-P         []       Externa         - 5)       Area o         2,4)       Buildin         - 4)       Street 1         4,5)       Height | STANDING 2 Tra<br>4 or<br>ECTING 0.5 S<br>REMISE See #<br>ally Illuminated<br>f Proposed Sign 32 So<br>ig Facade 80 Linear Fe<br>to Top of Sign 4 Fea<br>ce from all Existing Off-Premis           | affic Lanes - 0.75<br>more Traffic Lan<br>Square Feet per ei<br>#3 Spacing Requi<br>[] Interna<br>quare Feet<br>Geet<br>eet<br>et Clearance to<br>be Signs within 60 | 5 Square Feet :<br>les - 1.5 Squar<br>ach Linear For<br>rements; Not<br>ally Illuminat<br>Grade<br>0 Feet            | x Street Frontage<br>re Feet x Street Frontage<br>ot of Building Facade<br>> 300 Square Feet or < 1<br>ed<br>Feet<br>Feet<br>Feet                          | [√ Non-Illuminated<br>E USE ONLY ●      |
| <ul> <li>2. ROOF</li> <li>3. FREE-</li> <li>4. PROJ</li> <li>5. OFF-P</li> <li>[] Externa</li> <li>- 5) Area o</li> <li>2,4) Buildin</li> <li>- 4) Street I</li> <li>4,5) Height Distance</li> </ul>                  | STANDING 2 Tra<br>4 or<br>ECTING 0.5 S<br>REMISE See #<br>ally Illuminated<br>f Proposed Sign 32 So<br>ig Facade 80 Linear Fe<br>to Top of Sign 4 Fea<br>ce from all Existing Off-Premis           | affic Lanes - 0.75<br>more Traffic Lan<br>Square Feet per ex<br>#3 Spacing Requin<br>[] Interna<br>quare Feet<br>Feet<br>eet<br>eet Clearance to                     | 5 Square Feet :<br>les - 1.5 Squar<br>ach Linear For<br>rements; Not<br>ally Illuminat<br>Grade<br>0 Feet<br>Sq. Ft. | x Street Frontage<br>re Feet x Street Frontage<br>ot of Building Facade<br>> 300 Square Feet or < 1<br>ed<br>Feet<br>Feet<br>Feet<br>Signage Allowed on Pa | E USE ONLY •                            |
| <ul> <li>2. ROOF</li> <li>3. FREE-</li> <li>4. PROJ</li> <li>5. OFF-P</li> <li>[] Extern</li> <li>- 5) Area o</li> <li>2,4) Buildin</li> <li>- 4) Street I</li> <li>4,5) Height Distance</li> </ul>                   | STANDING 2 Tra<br>4 or<br>ECTING 0.5 S<br>REMISE See #<br>ally Illuminated<br>f Proposed Sign 32 So<br>g Facade 80 Linear Fe<br>to Top of Sign 4 Fea<br>ce from all Existing Off-Premis<br>E/Type: | affic Lanes - 0.75<br>more Traffic Lan<br>Square Feet per ei<br>#3 Spacing Requi<br>[] Interna<br>quare Feet<br>Geet<br>eet<br>et Clearance to<br>be Signs within 60 | 5 Square Feet :<br>les - 1.5 Squar<br>ach Linear For<br>rements; Not<br>ally Illuminat<br>Grade<br>0 Feet            | x Street Frontage<br>re Feet x Street Frontage<br>ot of Building Facade<br>> 300 Square Feet or < 1<br>ed<br>Feet<br>Feet<br>Feet                          | [√ Non-Illuminated<br>E USE ONLY ●      |

3423 FRONT ST. CLIFTON, CO. 81520 (303) 245-8IGN

> ATTENTION MARSHA: ON REGARDS ALLAMERICAN RENTALS SIGN PERMIT , BUILDING FACADE 15 80'

245 7446

P.01

· SIGN SCETCH & PLOT MAP WILL FOLLOW

96 TUE 03:36

A Street Street