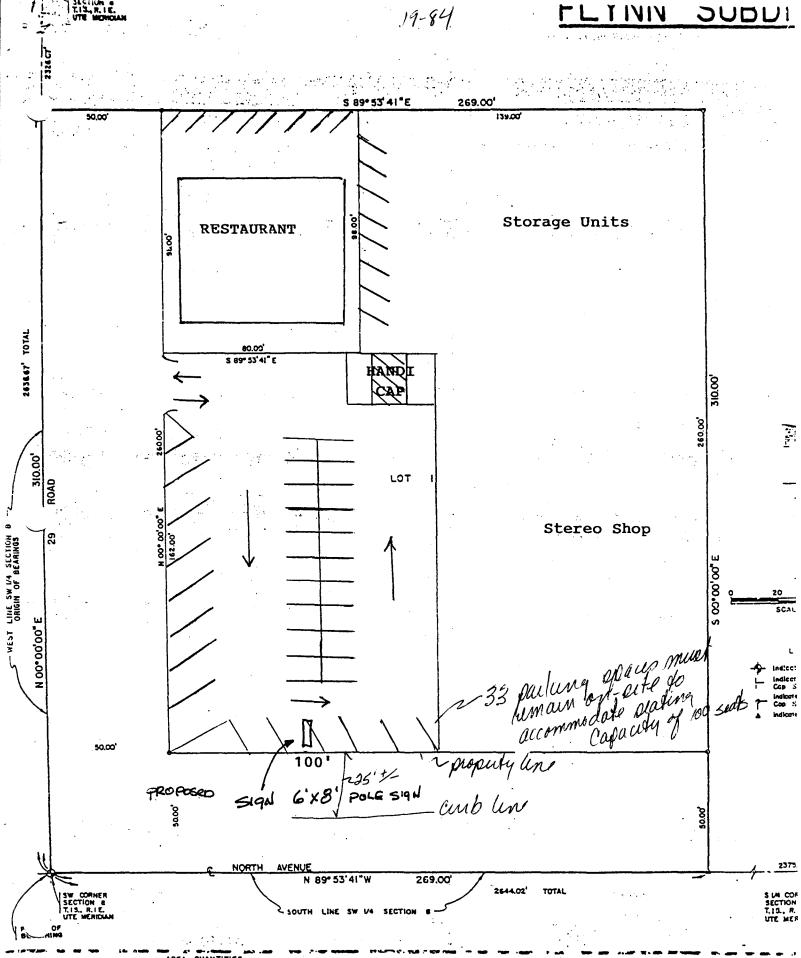

|   | PROPERTY OWNER SAMES FOR SOUNDER ADDRESS 3918 5.                                                                                                                                                                                                             | ,                                                                                                                                                                                                                                                                                                                                                 |                                                                     |  |  |
|---|--------------------------------------------------------------------------------------------------------------------------------------------------------------------------------------------------------------------------------------------------------------|---------------------------------------------------------------------------------------------------------------------------------------------------------------------------------------------------------------------------------------------------------------------------------------------------------------------------------------------------|---------------------------------------------------------------------|--|--|
|   | 1. FLUSH WALL 2. ROOF 3. FREE-STANDING  1. J. 4. PROJECTING 3. OFF-PREMISE                                                                                                                                                                                   | 2 Square Feet per Linear Foot of Building Facade 2 Square Feet per Linear Foot of Building Facade 2 Traffic Lanes - 0.75 Square Feet x Street Frontage 4 or more Traffic Lanes - 1.5 Square Feet x Street Frontage 0.5 Square Feet per each Linear Foot of Building Facade See #3 Spacing Requirements; Not > 300 Square Feet or < 15 Square Feet |                                                                     |  |  |
|   | [ ] Externally Illuminated                                                                                                                                                                                                                                   | Internally Illuminated [ ] Non-Illuminated                                                                                                                                                                                                                                                                                                        |                                                                     |  |  |
| _ | (1 - 5) Area of Proposed Sign 48 Square Feet (1,2,4) Building Facade 80 Linear Feet (1 - 4) Street Frontage Linear Feet (2,4,5) Height to Top of Sign 6 Feet Clearance to Grade 7 Feet (5) Distance from all Existing Off-Premise Signs within 600 Feet Feet |                                                                                                                                                                                                                                                                                                                                                   |                                                                     |  |  |
|   | Existing Signage/Type  F5 (Mappened)                                                                                                                                                                                                                         | <u>48</u> Sq Ft<br>Sq Ft                                                                                                                                                                                                                                                                                                                          | FOR OFFICE USE ONLY:  Signage Allowed on Parcel  Building /60 Sq Ft |  |  |
|   |                                                                                                                                                                                                                                                              | Sq Ft                                                                                                                                                                                                                                                                                                                                             | Free-Standing 150 Sq Ft                                             |  |  |
|   | Total Existing: _                                                                                                                                                                                                                                            |                                                                                                                                                                                                                                                                                                                                                   |                                                                     |  |  |
|   | COMMENTS: 7H/5 A                                                                                                                                                                                                                                             | Sq Ft                                                                                                                                                                                                                                                                                                                                             | Free-Standing /50 Sq Ft  Total Allowed: /60 Sq Ft                   |  |  |

| BUSINESS NAME BOGHEYS                                                                                              | CONTRACTO                          | R ELDEDADO SIQUS                             |  |  |  |  |
|--------------------------------------------------------------------------------------------------------------------|------------------------------------|----------------------------------------------|--|--|--|--|
| STREET ADDRESS 2900 NORT                                                                                           | H AUC LICENSE NO                   |                                              |  |  |  |  |
| PROPERTY OWNER JAMES FLY                                                                                           |                                    | 3423 FRONT ST. CUFTON                        |  |  |  |  |
| OWNER ADDRESS 3918 S. S.                                                                                           | VILLE CR. TELEPHONE                | NO 245-7446                                  |  |  |  |  |
|                                                                                                                    |                                    |                                              |  |  |  |  |
| 1 1. FLUSH WALL                                                                                                    | 2 Square Feet per Linear Foot of   | Ruilding Facade                              |  |  |  |  |
| [ ] 2. ROOF                                                                                                        | 2 Square Feet per Linear Foot of   | •                                            |  |  |  |  |
| [X] 3. FREE-STANDING                                                                                               | 2 Traffic Lanes - 0.75 Square Fe   | -                                            |  |  |  |  |
|                                                                                                                    | ◆ 4 or more Traffic Lanes - 1.5 Sq | <del>-</del>                                 |  |  |  |  |
| [ ] 4. PROJECTING                                                                                                  | 0.5 Square Feet per each Linear    |                                              |  |  |  |  |
| [ ] 5. OFF-PREMISE                                                                                                 | See #3 Spacing Requirements; N     | ot > 300 Square Feet or < 15 Square Feet     |  |  |  |  |
| [ ] Externally Illuminated                                                                                         | [X] Internally Illumi              | nated [ ] Non-Illuminated                    |  |  |  |  |
| (1 - 5) Area of Proposed Sign                                                                                      | 48 Square Feet                     |                                              |  |  |  |  |
| (1,2,4) Building Facade 80                                                                                         | <del></del> -                      |                                              |  |  |  |  |
|                                                                                                                    | •                                  |                                              |  |  |  |  |
| (1 - 4) Street Frontage                                                                                            |                                    | G 1 13 D                                     |  |  |  |  |
|                                                                                                                    | 20 Feet Clearance t                | <del></del>                                  |  |  |  |  |
| (5) Distance from all Existin                                                                                      | g Off-Premise Signs within 6       | 500 Feet Feet                                |  |  |  |  |
| Existing Signage/Type                                                                                              |                                    | FOR OFFICE USE ONLY:                         |  |  |  |  |
| SIF WALL SIGN                                                                                                      | 48 Sq Ft                           | Signage Allowed on Parcel                    |  |  |  |  |
| SIF WALL SIGN                                                                                                      | -                                  | 128                                          |  |  |  |  |
|                                                                                                                    | Sq Ft                              | Building /60 Sq Ft                           |  |  |  |  |
|                                                                                                                    | Sq Ft                              | Free-Standing 150 Sq Ft                      |  |  |  |  |
| Total Existing: _                                                                                                  | 48 Sq Ft                           | Total Allowed: <u>/50</u> Sq Ft              |  |  |  |  |
| COMMENTS: THIS BUS                                                                                                 | ENESS HAS NO                       | POLE SIGN                                    |  |  |  |  |
| 1111                                                                                                               | ANGUS NO NO                        | FOCE SITE                                    |  |  |  |  |
|                                                                                                                    |                                    |                                              |  |  |  |  |
|                                                                                                                    |                                    |                                              |  |  |  |  |
|                                                                                                                    |                                    |                                              |  |  |  |  |
| 0 0                                                                                                                |                                    | permit is required for each sign. Attach     |  |  |  |  |
| * *                                                                                                                |                                    | nsions, lettering, abutting streets, alleys, |  |  |  |  |
| easements, property lines, and locations. <u>All signs require a separate permit from the Building</u> Department. |                                    |                                              |  |  |  |  |
| Department.                                                                                                        |                                    |                                              |  |  |  |  |
| May 1)                                                                                                             |                                    |                                              |  |  |  |  |
| 17. los 2-1074 Kathy Ports 2/26/96                                                                                 |                                    |                                              |  |  |  |  |
| Applicant's Signature Date Approved By Date                                                                        |                                    |                                              |  |  |  |  |
|                                                                                                                    |                                    |                                              |  |  |  |  |