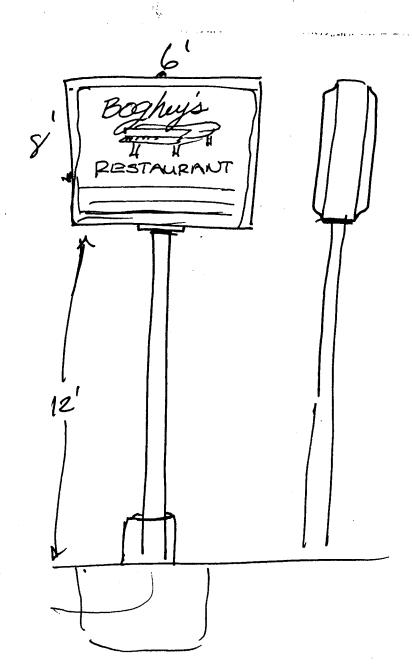

|   | PROPERTY OWNER SAMES FOR SOUNDER ADDRESS 3918 5.                                                                                                                                                                                                             | ,                                                                                                                                                                                                                                                                                                                                                 |                                                                     |  |  |
|---|--------------------------------------------------------------------------------------------------------------------------------------------------------------------------------------------------------------------------------------------------------------|---------------------------------------------------------------------------------------------------------------------------------------------------------------------------------------------------------------------------------------------------------------------------------------------------------------------------------------------------|---------------------------------------------------------------------|--|--|
|   | 1. FLUSH WALL 2. ROOF 3. FREE-STANDING  1. J. 4. PROJECTING 3. OFF-PREMISE                                                                                                                                                                                   | 2 Square Feet per Linear Foot of Building Facade 2 Square Feet per Linear Foot of Building Facade 2 Traffic Lanes - 0.75 Square Feet x Street Frontage 4 or more Traffic Lanes - 1.5 Square Feet x Street Frontage 0.5 Square Feet per each Linear Foot of Building Facade See #3 Spacing Requirements; Not > 300 Square Feet or < 15 Square Feet |                                                                     |  |  |
|   | [ ] Externally Illuminated                                                                                                                                                                                                                                   | Internally Illuminated [ ] Non-Illuminated                                                                                                                                                                                                                                                                                                        |                                                                     |  |  |
| _ | (1 - 5) Area of Proposed Sign 48 Square Feet (1,2,4) Building Facade 80 Linear Feet (1 - 4) Street Frontage Linear Feet (2,4,5) Height to Top of Sign 6 Feet Clearance to Grade 7 Feet (5) Distance from all Existing Off-Premise Signs within 600 Feet Feet |                                                                                                                                                                                                                                                                                                                                                   |                                                                     |  |  |
|   | Existing Signage/Type  F5 (Mappened)                                                                                                                                                                                                                         | <u>48</u> Sq Ft<br>Sq Ft                                                                                                                                                                                                                                                                                                                          | FOR OFFICE USE ONLY:  Signage Allowed on Parcel  Building /60 Sq Ft |  |  |
|   |                                                                                                                                                                                                                                                              | Sq Ft                                                                                                                                                                                                                                                                                                                                             | Free-Standing 150 Sq Ft                                             |  |  |
|   | Total Existing: _                                                                                                                                                                                                                                            |                                                                                                                                                                                                                                                                                                                                                   |                                                                     |  |  |
|   | COMMENTS: 7H/5 A                                                                                                                                                                                                                                             | Sq Ft                                                                                                                                                                                                                                                                                                                                             | Free-Standing /50 Sq Ft  Total Allowed: /60 Sq Ft                   |  |  |

| BUSINESS NAME BOGHEYS                                                                                              | CONTRACTO                          | R ELDEDADO SIQUS                             |  |  |  |  |
|--------------------------------------------------------------------------------------------------------------------|------------------------------------|----------------------------------------------|--|--|--|--|
| STREET ADDRESS 2900 NORT                                                                                           | H AUC LICENSE NO                   |                                              |  |  |  |  |
| PROPERTY OWNER JAMES FLY                                                                                           |                                    | 3423 FRONT ST. CUFTON                        |  |  |  |  |
| OWNER ADDRESS 3918 S. S.                                                                                           | VILLE CR. TELEPHONE                | NO 245-7446                                  |  |  |  |  |
|                                                                                                                    |                                    |                                              |  |  |  |  |
| 1 1. FLUSH WALL                                                                                                    | 2 Square Feet per Linear Foot of   | Ruilding Facade                              |  |  |  |  |
| [ ] 2. ROOF                                                                                                        | 2 Square Feet per Linear Foot of   | •                                            |  |  |  |  |
| [X] 3. FREE-STANDING                                                                                               | 2 Traffic Lanes - 0.75 Square Fe   | -                                            |  |  |  |  |
|                                                                                                                    | ◆ 4 or more Traffic Lanes - 1.5 Sq | <del>-</del>                                 |  |  |  |  |
| [ ] 4. PROJECTING                                                                                                  | 0.5 Square Feet per each Linear    |                                              |  |  |  |  |
| [ ] 5. OFF-PREMISE                                                                                                 | See #3 Spacing Requirements; N     | ot > 300 Square Feet or < 15 Square Feet     |  |  |  |  |
| [ ] Externally Illuminated                                                                                         | [X] Internally Illumi              | nated [ ] Non-Illuminated                    |  |  |  |  |
| (1 - 5) Area of Proposed Sign                                                                                      | 48 Square Feet                     |                                              |  |  |  |  |
| (1,2,4) Building Facade 80                                                                                         | <del></del> -                      |                                              |  |  |  |  |
|                                                                                                                    | •                                  |                                              |  |  |  |  |
| (1 - 4) Street Frontage                                                                                            |                                    | G 1 13 D                                     |  |  |  |  |
|                                                                                                                    | 20 Feet Clearance t                | <del></del>                                  |  |  |  |  |
| (5) Distance from all Existin                                                                                      | g Off-Premise Signs within 6       | 500 Feet Feet                                |  |  |  |  |
| Existing Signage/Type                                                                                              |                                    | FOR OFFICE USE ONLY:                         |  |  |  |  |
| SIF WALL SIGN                                                                                                      | 48 Sq Ft                           | Signage Allowed on Parcel                    |  |  |  |  |
| SIF WALL SIGN                                                                                                      | -                                  | 128                                          |  |  |  |  |
|                                                                                                                    | Sq Ft                              | Building /60 Sq Ft                           |  |  |  |  |
|                                                                                                                    | Sq Ft                              | Free-Standing 150 Sq Ft                      |  |  |  |  |
| Total Existing: _                                                                                                  | 48 Sq Ft                           | Total Allowed: <u>/50</u> Sq Ft              |  |  |  |  |
| COMMENTS: THIS BUS                                                                                                 | ENESS HAS NO                       | POLE SIGN                                    |  |  |  |  |
| 1111                                                                                                               | ANGUS NO NO                        | FOCE SITE                                    |  |  |  |  |
|                                                                                                                    |                                    |                                              |  |  |  |  |
|                                                                                                                    |                                    |                                              |  |  |  |  |
|                                                                                                                    |                                    |                                              |  |  |  |  |
| 0 0                                                                                                                |                                    | permit is required for each sign. Attach     |  |  |  |  |
| * *                                                                                                                |                                    | nsions, lettering, abutting streets, alleys, |  |  |  |  |
| easements, property lines, and locations. <u>All signs require a separate permit from the Building</u> Department. |                                    |                                              |  |  |  |  |
| Department.                                                                                                        |                                    |                                              |  |  |  |  |
| May 1)                                                                                                             |                                    |                                              |  |  |  |  |
| 17. los 2-1074 Kathy Ports 2/26/96                                                                                 |                                    |                                              |  |  |  |  |
| Applicant's Signature Date Approved By Date                                                                        |                                    |                                              |  |  |  |  |
|                                                                                                                    |                                    |                                              |  |  |  |  |