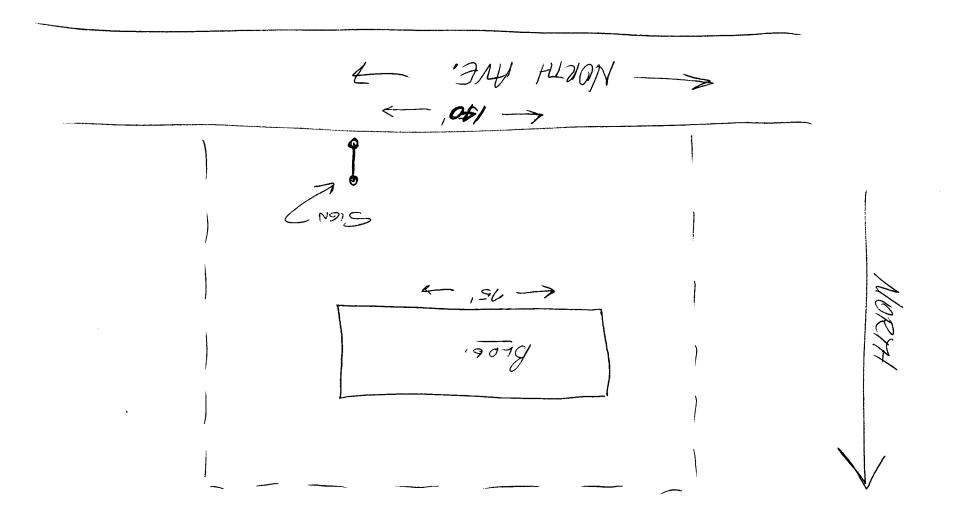

| BUSINESS NAME DARE TO C                                                                                                 | ARE CONTRACT                                                                                                                    | FOR BUD'S SIGNS                                                                                                                                                                                                    |
|-------------------------------------------------------------------------------------------------------------------------|---------------------------------------------------------------------------------------------------------------------------------|--------------------------------------------------------------------------------------------------------------------------------------------------------------------------------------------------------------------|
| PROPERTY OWNER GEORGE WHEELER ADDRESS 1055 UTE                                                                          |                                                                                                                                 |                                                                                                                                                                                                                    |
|                                                                                                                         |                                                                                                                                 |                                                                                                                                                                                                                    |
|                                                                                                                         |                                                                                                                                 |                                                                                                                                                                                                                    |
| [ ] 1. FLUSH WALL                                                                                                       | 2 Square Feet per Linear Foot                                                                                                   | of Building Facade                                                                                                                                                                                                 |
| [ ] 2. ROOF                                                                                                             | 2 Square Feet per Linear Foot of Building Facade                                                                                |                                                                                                                                                                                                                    |
| 3. FREE-STANDING                                                                                                        | 2 Traffic Lanes - 0.75 Square Feet x Street Frontage                                                                            |                                                                                                                                                                                                                    |
|                                                                                                                         | 4 or more Traffic Lanes - 1.5 Square Feet x Street Frontage                                                                     |                                                                                                                                                                                                                    |
| [ ] 4. PROJECTING                                                                                                       | 0.5 Square Feet per each Linear Foot of Building Facade  See #3 Spacing Requirements; Not > 300 Square Feet or < 15 Square Feet |                                                                                                                                                                                                                    |
| [ ] 5. OFF-PREMISE                                                                                                      | See #3 Spacing Requirements;                                                                                                    | Not > 300 Square Feet or < 15 Square Feet                                                                                                                                                                          |
| [ ] Externally Illuminated                                                                                              | Internally Illum                                                                                                                | ninated [ ] Non-Illuminated                                                                                                                                                                                        |
| (4. 6) 1. 6. 7. 1. 6.                                                                                                   | 11. 5 5                                                                                                                         |                                                                                                                                                                                                                    |
| (1 - 5) Area of Proposed Sign                                                                                           | 76 Square Feet                                                                                                                  |                                                                                                                                                                                                                    |
| (1,2,4) Building Facade Linear Feet (1 - 4) Street Frontage Linear Feet                                                 |                                                                                                                                 |                                                                                                                                                                                                                    |
|                                                                                                                         |                                                                                                                                 |                                                                                                                                                                                                                    |
| /=\                                                                                                                     | a Off Duamica Siana within                                                                                                      | 600 Foot                                                                                                                                                                                                           |
| (5) Distance from all Existin                                                                                           | ig On-Piennise Signs within                                                                                                     | 1 600 Feet N/A Feet                                                                                                                                                                                                |
|                                                                                                                         | ig On-Fremise Signs within                                                                                                      |                                                                                                                                                                                                                    |
| Existing Signage/Type                                                                                                   |                                                                                                                                 | FOR OFFICE USE ONLY:                                                                                                                                                                                               |
| Existing Signage/Type  WOYE                                                                                             | Sq Ft                                                                                                                           | FOR OFFICE USE ONLY: Signage Allowed on Parcel                                                                                                                                                                     |
| Existing Signage/Type                                                                                                   |                                                                                                                                 | FOR OFFICE USE ONLY:                                                                                                                                                                                               |
| Existing Signage/Type                                                                                                   | Sq Ft                                                                                                                           | FOR OFFICE USE ONLY: Signage Allowed on Parcel                                                                                                                                                                     |
| Existing Signage/Type                                                                                                   | Sq Ft Sq Ft Sq Ft                                                                                                               | FOR OFFICE USE ONLY:  Signage Allowed on Parcel  Building 150 Sq Ft  Free-Standing 210 Sq Ft                                                                                                                       |
| Existing Signage/Type  NONE  Total Existing:                                                                            | Sq Ft<br>Sq Ft                                                                                                                  | FOR OFFICE USE ONLY:  Signage Allowed on Parcel  Building 150 Sq Ft  Free-Standing 230 Sq Ft                                                                                                                       |
| Existing Signage/Type                                                                                                   | Sq Ft Sq Ft Sq Ft                                                                                                               | FOR OFFICE USE ONLY:  Signage Allowed on Parcel  Building 150 Sq Ft  Free-Standing 210 Sq Ft                                                                                                                       |
| Existing Signage/Type  WOYE  Total Existing:                                                                            | Sq Ft Sq Ft Sq Ft                                                                                                               | FOR OFFICE USE ONLY:  Signage Allowed on Parcel  Building 150 Sq Ft  Free-Standing 210 Sq Ft                                                                                                                       |
| Existing Signage/Type  WOYE  Total Existing:                                                                            | Sq Ft Sq Ft Sq Ft                                                                                                               | FOR OFFICE USE ONLY:  Signage Allowed on Parcel  Building 150 Sq Ft  Free-Standing 210 Sq Ft                                                                                                                       |
| Existing Signage/Type  WOYE  Total Existing:                                                                            | Sq Ft Sq Ft Sq Ft                                                                                                               | FOR OFFICE USE ONLY:  Signage Allowed on Parcel  Building 150 Sq Ft  Free-Standing 210 Sq Ft                                                                                                                       |
| Existing Signage/Type  NONE  Total Existing: _                                                                          | Sq Ft Sq Ft Sq Ft Sq Ft Sq Ft                                                                                                   | FOR OFFICE USE ONLY:  Signage Allowed on Parcel  Building 150 Sq Ft  Free-Standing 210 Sq Ft  Total Allowed: 210 Sq Ft                                                                                             |
| Existing Signage/Type  NOTE: No sign may exceed 300 a sketch of proposed and existing s                                 | Sq Ft Sq Ft Sq Ft Sq Ft Sq Ft Sq Ft A separate signage including types, dim                                                     | FOR OFFICE USE ONLY:  Signage Allowed on Parcel  Building 150 Sq Ft  Free-Standing 210 Sq Ft  Total Allowed: 210 Sq Ft  an permit is required for each sign. Attach mensions, lettering, abutting streets, alleys, |
| Existing Signage/Type  NOTE: No sign may exceed 300 a sketch of proposed and existing seasements, property lines, and 1 | Sq Ft Sq Ft Sq Ft Sq Ft Sq Ft Sq Ft A separate signage including types, dim                                                     | FOR OFFICE USE ONLY:  Signage Allowed on Parcel  Building 150 Sq Ft  Free-Standing 210 Sq Ft  Total Allowed: 210 Sq Ft                                                                                             |
| Existing Signage/Type  NOTE: No sign may exceed 300 a sketch of proposed and existing s                                 | Sq Ft Sq Ft Sq Ft Sq Ft Sq Ft Sq Ft A separate signage including types, dim                                                     | FOR OFFICE USE ONLY:  Signage Allowed on Parcel  Building 150 Sq Ft  Free-Standing 210 Sq Ft  Total Allowed: 210 Sq Ft  an permit is required for each sign. Attach mensions, lettering, abutting streets, alleys, |
| Existing Signage/Type  NOTE: No sign may exceed 300 a sketch of proposed and existing seasements, property lines, and 1 | Sq Ft Sq Ft Sq Ft Sq Ft Sq Ft Sq Ft A separate signage including types, dim                                                     | FOR OFFICE USE ONLY:  Signage Allowed on Parcel  Building 150 Sq Ft  Free-Standing 210 Sq Ft  Total Allowed: 210 Sq Ft  an permit is required for each sign. Attach mensions, lettering, abutting streets, alleys, |
| Existing Signage/Type  NOTE: No sign may exceed 300 a sketch of proposed and existing seasements, property lines, and 1 | Sq Ft Sq Ft Sq Ft Sq Ft Sq Ft Sq Ft A separate signage including types, dim                                                     | FOR OFFICE USE ONLY:  Signage Allowed on Parcel  Building 150 Sq Ft  Free-Standing 210 Sq Ft  Total Allowed: 210 Sq Ft  an permit is required for each sign. Attach mensions, lettering, abutting streets, alleys, |