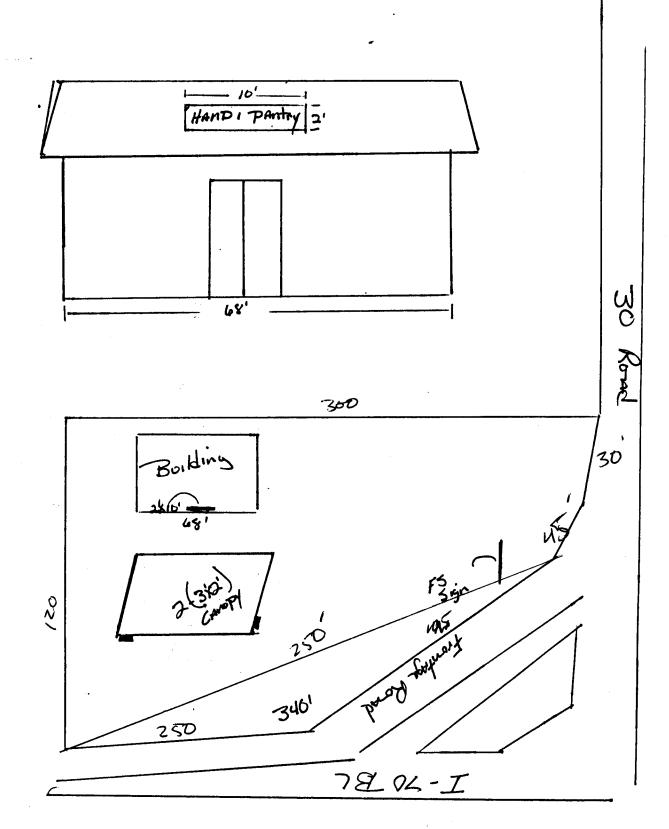

| BUSINESS NAME Handy Danty STREET ADDRESS 2998 North A PROPERTY OWNER ALICE & John OWNER ADDRESS 101 Broad St Lake Geneus                                                                                                                                                                                                                                                                                         | OUAL ADDRESS 2           | Western Neon Sign Co.<br>2960 490<br>495 Industrial BUD<br>10 243-7843 |
|------------------------------------------------------------------------------------------------------------------------------------------------------------------------------------------------------------------------------------------------------------------------------------------------------------------------------------------------------------------------------------------------------------------|--------------------------|------------------------------------------------------------------------|
| 1. FLUSH WALL 2 Square Feet per Linear Foot of Building Facade 2 Square Feet per Linear Foot of Building Facade 2 Square Feet per Linear Foot of Building Facade 2 Traffic Lanes - 0.75 Square Feet x Street Frontage 4 or more Traffic Lanes - 1.5 Square Feet x Street Frontage 5 Square Feet per each Linear Foot of Building Facade 6 See #3 Spacing Requirements; Not > 300 Square Feet or < 15 Square Feet |                          |                                                                        |
| [ ] Externally Illuminated                                                                                                                                                                                                                                                                                                                                                                                       | [ ] Internally Illumin   | nated [ ] Non-Illuminated                                              |
| (1 - 5) Area of Proposed Sign Square Feet (1,2,4) Building Facade Linear Feet (1 - 4) Street Frontage Street Frontage Linear Feet (2,4,5) Height to Top of Sign Feet Clearance to Grade Feet (5) Distance from all Existing Off-Premise Signs within 600 Feet Feet                                                                                                                                               |                          |                                                                        |
| Existing Signage/Type                                                                                                                                                                                                                                                                                                                                                                                            |                          | FOR OFFICE USE ONLY:                                                   |
| 2 (2'X3' CANOPY SINCLAIRS)                                                                                                                                                                                                                                                                                                                                                                                       | /2 Sq Ft                 | Signage Allowed on Parcel                                              |
| 1 FS Singlair Sign                                                                                                                                                                                                                                                                                                                                                                                               | <b>200</b> Sq Ft         | Building 136 Sq Ft                                                     |
|                                                                                                                                                                                                                                                                                                                                                                                                                  | Sq Ft                    | Free-Standing 487.5 Sq Ft                                              |
| Total Existing:                                                                                                                                                                                                                                                                                                                                                                                                  | 212 Sq Ft                | Total Allowed: 487. 5 Sq Ft                                            |
| COMMENTS: Install one (1) new 2' High x 10' long Internalia illuminate                                                                                                                                                                                                                                                                                                                                           |                          |                                                                        |
| Flush wall sign cabinet. Sign to be mounted over the entrance of the store front.                                                                                                                                                                                                                                                                                                                                |                          |                                                                        |
| NOTE: No sign may exceed 300 square feet. A separate sign permit is required for each sign. Attach a sketch of proposed and existing signage including types, dimensions, lettering, abutting streets, alleys, easements, property lines, and locations. All signs require a separate permit from the Building Department.                                                                                       |                          |                                                                        |
| Applicant's Signature                                                                                                                                                                                                                                                                                                                                                                                            | 2/2/96 13-06<br>Date App | Droved By Date                                                         |

## Handy Pantry 2998 North Ave