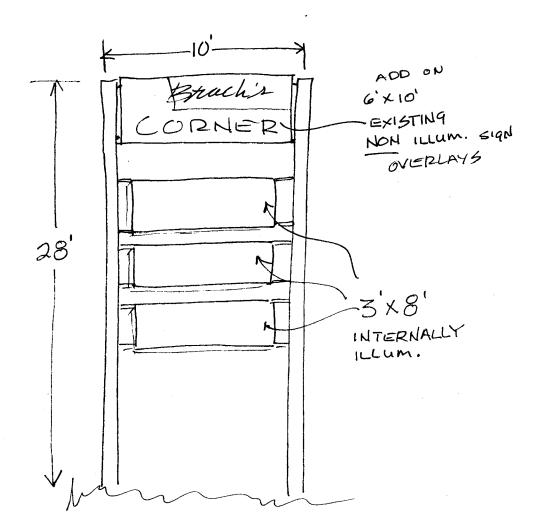

| COMMENTS: | ADD (3) | 3'X8' EL | ECT. SIGN | CABINETS | , ADD NEW |
|-----------|---------|----------|-----------|----------|-----------|
|           |         | LAYS ON  |           |          |           |