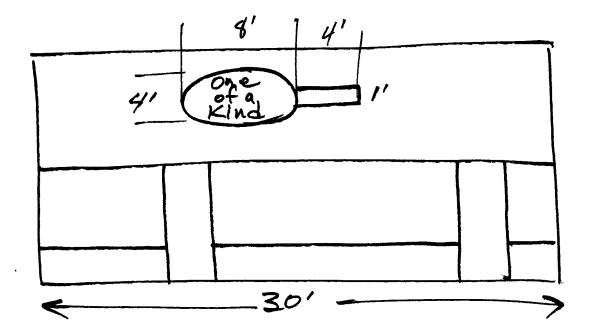

|                                                                                                                                                                                                                                          | <b>2</b>                                                                                                                                               |                                                                                                                                                                    |
|------------------------------------------------------------------------------------------------------------------------------------------------------------------------------------------------------------------------------------------|--------------------------------------------------------------------------------------------------------------------------------------------------------|--------------------------------------------------------------------------------------------------------------------------------------------------------------------|
|                                                                                                                                                                                                                                          | n, CO 81501                                                                                                                                            | PERMIT NO<br>Date Submitted<br>FEE \$ $250^{\circ}$<br>Tax Schedule $2945-261-29-00^{\circ}$<br>ZonePB                                                             |
| BUSINESS NAME <u>ONE OF</u><br>STREET ADDRESS <u>2692</u> Hw<br>PROPERTY OWNER <b>WAKEFIELD</b><br>OWNER ADDRESS<br>770 243                                                                                                              | Y SO<br>IICENS<br>YMA-NACMENTADDRE<br>TELEPI                                                                                                           |                                                                                                                                                                    |
| <ul> <li>1. FLUSH WALL</li> <li>2. ROOF</li> <li>3. FREE-STANDING</li> <li>4. PROJECTING</li> </ul>                                                                                                                                      | 4 or more Traffic Lanes -                                                                                                                              | •                                                                                                                                                                  |
| [] 5. OFF-PREMISE                                                                                                                                                                                                                        |                                                                                                                                                        | ents; Not > 300 Square Feet or $< 15$ Square Feet                                                                                                                  |
|                                                                                                                                                                                                                                          |                                                                                                                                                        | ents; Not > 300 Square Feet or < 15 Square Feet                                                                                                                    |
| <ul> <li>[] 5. OFF-PREMISE</li> <li>[] Externally Illuminated</li> <li>(1 - 5) Area of Proposed Sign</li> <li>(1,2,4) Building Facade 30</li> <li>(1 - 4) Street Frontage</li> <li>(2,4,5) Height to Top of Sign _</li> </ul>            | See #3 Spacing Requireme<br>[] Internally I<br>26 Square Feet<br>Linear Feet<br>18 Feet Clears                                                         | ents; Not > 300 Square Feet or < 15 Square Feet Illuminated Mon-Illuminate ance to Grade <u>/4</u> Feet                                                            |
| <ul> <li>[] 5. OFF-PREMISE</li> <li>[] Externally Illuminated</li> <li>(1 - 5) Area of Proposed Sign</li> <li>(1,2,4) Building Facade 30</li> <li>(1 - 4) Street Frontage</li> <li>(2,4,5) Height to Top of Sign _</li> </ul>            | See #3 Spacing Requireme<br>[] Internally I<br>26 Square Feet<br>Linear Feet<br>[] 8 Feet Clears<br>and Off-Premise Signs with                         | ents; Not > 300 Square Feet or < 15 Square Feet  Illuminated  Ance to Grade Feet  thin 600 Feet Feet  FOR OFFICE USE ONLY:                                         |
| <ul> <li>[] 5. OFF-PREMISE</li> <li>[] Externally Illuminated</li> <li>(1 - 5) Area of Proposed Sign (1,2,4) Building Facade 30</li> <li>(1 - 4) Street Frontage (2,4,5) Height to Top of Sign (5) Distance from all Existing</li> </ul> | See #3 Spacing Requireme<br>[] Internally I<br>26 Square Feet<br>Linear Feet<br>18 Feet Clears                                                         | ents; Not > 300 Square Feet or < 15 Square Feet  Iluminated  Ance to Grade _/4Feet Ithin 600 FeetFeet                                                              |
| <ul> <li>[] 5. OFF-PREMISE</li> <li>[] Externally Illuminated</li> <li>(1 - 5) Area of Proposed Sign (1,2,4) Building Facade 30</li> <li>(1 - 4) Street Frontage (2,4,5) Height to Top of Sign (5) Distance from all Existing</li> </ul> | See #3 Spacing Requireme<br>[] Internally I<br>26 Square Feet<br>Linear Feet<br>18 Feet Clears<br>ng Off-Premise Signs with<br>Sq Ft                   | ents; Not > 300 Square Feet or < 15 Square Feet  Illuminated  Ance to Grade Feet  thin 600 Feet Feet  FOR OFFICE USE ONLY: Signage Allowed on Parcel               |
| <ul> <li>[] 5. OFF-PREMISE</li> <li>[] Externally Illuminated</li> <li>(1 - 5) Area of Proposed Sign (1,2,4) Building Facade 30</li> <li>(1 - 4) Street Frontage (2,4,5) Height to Top of Sign (5) Distance from all Existing</li> </ul> | See #3 Spacing Requireme<br>[] Internally I<br>26 Square Feet<br>Linear Feet<br>18 Feet Clears<br>ng Off-Premise Signs with<br>Sq Ft<br>Sq Ft<br>Sq Ft | ents; Not > 300 Square Feet or < 15 Square Feet  Illuminated  Ance to Grade Feet  thin 600 Feet Feet  FOR OFFICE USE ONLY: Signage Allowed on Parcel Building Sq F |

NOTE: No sign may exceed 300 square feet. A separate sign permit is required for each sign. Attach a sketch of proposed and existing signage including types, dimensions, lettering, abutting streets, alleys, easements, property lines, and locations. <u>All signs require a separate permit from the Building Department</u>.