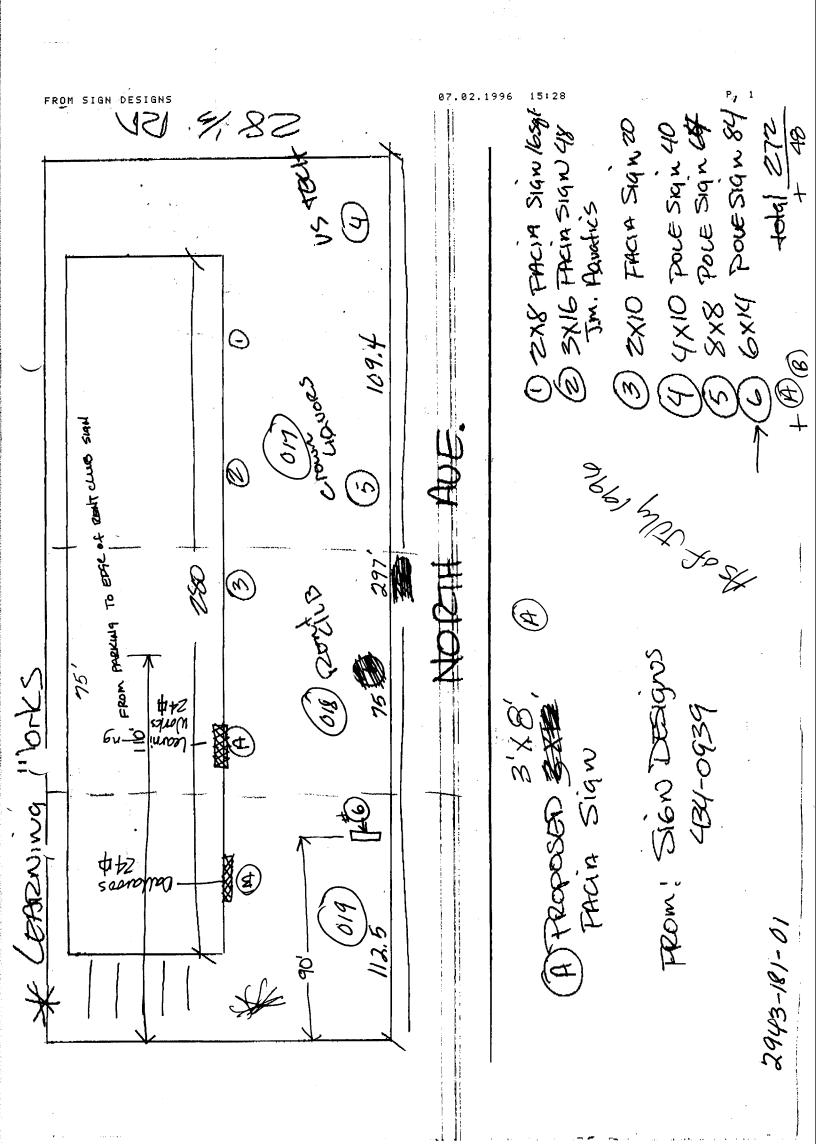

| (9/0) 244-14.                                                                                                                                      | 30                                                      | Zone                                                                                                                                                                                                                                                                                                                                                                                                                                                                                                                                                                                                                         |                                                 |
|----------------------------------------------------------------------------------------------------------------------------------------------------|---------------------------------------------------------|------------------------------------------------------------------------------------------------------------------------------------------------------------------------------------------------------------------------------------------------------------------------------------------------------------------------------------------------------------------------------------------------------------------------------------------------------------------------------------------------------------------------------------------------------------------------------------------------------------------------------|-------------------------------------------------|
|                                                                                                                                                    |                                                         |                                                                                                                                                                                                                                                                                                                                                                                                                                                                                                                                                                                                                              |                                                 |
| BUSINESS NAME FROPERTY OWNER ADDRESS 590                                                                                                           | NG WORKS<br>John Ave<br>DIST<br>32 Rd                   | CONTRACTOR SIGNU I<br>LICENSE NO. 296 05<br>ADDRESS 3018 MAY<br>TELEPHONE NO. 434-0                                                                                                                                                                                                                                                                                                                                                                                                                                                                                                                                          | DESIGNS<br>97<br>2KG WAU<br>0939                |
| 1. FLUSH WALL                                                                                                                                      | 2 Square Feet per Linear                                | Foot of Building Facade                                                                                                                                                                                                                                                                                                                                                                                                                                                                                                                                                                                                      |                                                 |
| Face Change Only (2,3 & 4):                                                                                                                        | •                                                       | -                                                                                                                                                                                                                                                                                                                                                                                                                                                                                                                                                                                                                            |                                                 |
| [ ] 2. ROOF                                                                                                                                        | 2 Square Feet per Linear Foot of Building Facade        |                                                                                                                                                                                                                                                                                                                                                                                                                                                                                                                                                                                                                              |                                                 |
| [ ] 3. FREE-STANDING                                                                                                                               | 2 Traffic Lanes - 0.75 Square Feet x Street Frontage    |                                                                                                                                                                                                                                                                                                                                                                                                                                                                                                                                                                                                                              |                                                 |
|                                                                                                                                                    | 4 or more Traffic Lanes -                               | 1.5 Square Feet x Street Frontage                                                                                                                                                                                                                                                                                                                                                                                                                                                                                                                                                                                            |                                                 |
| [ ] 4. PROJECTING                                                                                                                                  | 0.5 Square Feet per each Linear Foot of Building Facade |                                                                                                                                                                                                                                                                                                                                                                                                                                                                                                                                                                                                                              |                                                 |
|                                                                                                                                                    |                                                         |                                                                                                                                                                                                                                                                                                                                                                                                                                                                                                                                                                                                                              |                                                 |
| [ ] Existing Externally or Internally Illu                                                                                                         | ıminated - No Change in E                               | lectrical Service []N                                                                                                                                                                                                                                                                                                                                                                                                                                                                                                                                                                                                        | Non-Illuminated                                 |
| (1,2,4) Building Facade 280 L (1-4) Street Frontage 350 Li (2,4) Height to Top of Sign 12  Existing Signage/Type:  Collowing Page  Total Existing: |                                                         | Ft. Signage Allowed on Parce Ft. Building Ft. Free-Standing                                                                                                                                                                                                                                                                                                                                                                                                                                                                                                                                                                  | and at the set of                               |
| COMMENTS: Only 26                                                                                                                                  | 94 for this                                             | portage es rema                                                                                                                                                                                                                                                                                                                                                                                                                                                                                                                                                                                                              | ins                                             |
| NOTE: No sign may exceed 300 so proposed and existing signage includi and locations.  Applicant's Signature  (White: Community Development)        | quare feet. A separate sing types, dimensions, lett     | gn permit is required for each sign permit is required for each sign ering, abutting streets, alleys, each sign and the streets and the streets and the streets are streets as a street are street, and the streets are streets are streets as a street are street, and the streets are streets are streets as a street are street, and the streets are streets are streets as a street are street, and the streets are streets are streets as a street are streets are streets. | gn. Attach a sketch of sements, property lines, |

By whis anod hix9 9

if the whise and bix9 9

if the whise and oixh (h) 6560-150 Hom; SIEN DESIGNS DZM PROM SIGN (2) SXIG THEIR SIGN GB THOMS SIGN O SXS FARCIA SIGN 1688F HUE. HIJION OSE (<sup>c</sup>) 2 (D) 0 0 Œ)  $\bigoplus$ 032 I GNS ,SL 5:211 6601 810