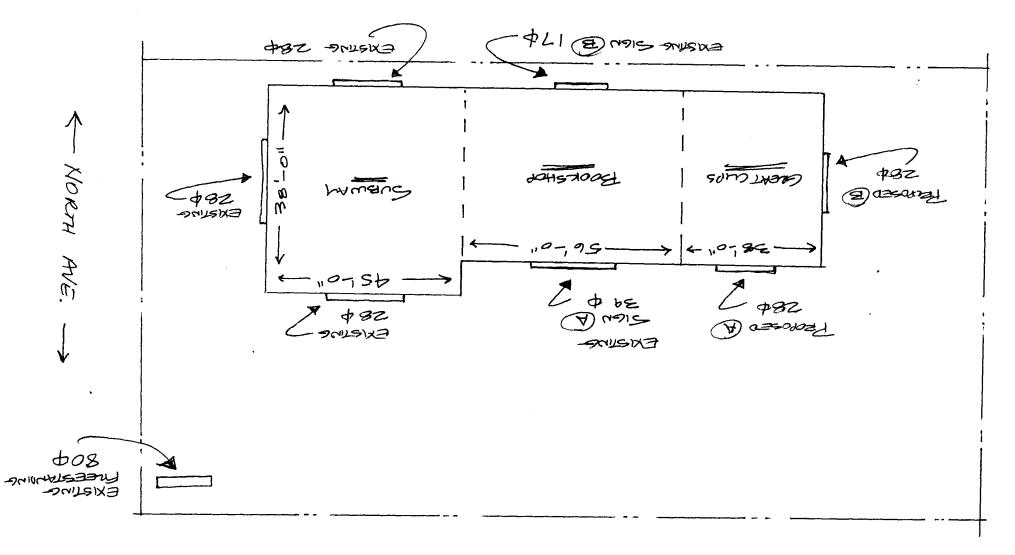

| Grana sanction, CO 01301                  |                                                       | A 1                                         |                                  |  |  |  |
|-------------------------------------------|-------------------------------------------------------|---------------------------------------------|----------------------------------|--|--|--|
| (970) 244-1430                            | Zo                                                    | ne <u>C-l</u>                               |                                  |  |  |  |
| ₹. Sand                                   |                                                       | •                                           |                                  |  |  |  |
|                                           | <del></del>                                           |                                             |                                  |  |  |  |
| BUSINESS NAME GREAT CU                    | PS (                                                  | ONTRACTOR 7300                              | 15 Signs                         |  |  |  |
| STREET ADDRESS 2885 N. AVE # 3            |                                                       | ICENSE NO. 2960                             |                                  |  |  |  |
| PROPERTY OWNER SCOTTY (NVESTMENTS         |                                                       |                                             |                                  |  |  |  |
|                                           |                                                       | ADDRESS 1055 UTE AVE TELEPHONE NO. 245-7700 |                                  |  |  |  |
| OWNER TIPERESS                            |                                                       |                                             |                                  |  |  |  |
| 1. FLUSH WALL 2                           | Square Feet per Linear F                              | oot of Building Facade                      |                                  |  |  |  |
|                                           | 2 Square Feet per Linear Foot of Building Facade      |                                             |                                  |  |  |  |
|                                           | Traffic Lanes - 0.75 Squa                             |                                             |                                  |  |  |  |
|                                           | or more Traffic Lanes - 1<br>5 Square Feet per each L |                                             |                                  |  |  |  |
|                                           | ee #3 Spacing Requirement                             |                                             |                                  |  |  |  |
|                                           | <b>~</b>                                              |                                             |                                  |  |  |  |
| [ ] Externally Illuminated                | Internally I                                          | luminated                                   | [ ] Non-Illuminated              |  |  |  |
| 28                                        | G                                                     |                                             |                                  |  |  |  |
| -5) Area of Proposed Sign 28              |                                                       |                                             |                                  |  |  |  |
| (1,2,4) Building Facade 38 Linea          |                                                       |                                             |                                  |  |  |  |
| (1 - 4) Street Frontage Linear            |                                                       | 10.                                         |                                  |  |  |  |
| (2,4,5) Height to Top of Sign             |                                                       |                                             |                                  |  |  |  |
| (5) Distance from all Existing Off-Pren   | nise Signs within 600 Fee                             | t Feet                                      |                                  |  |  |  |
| Existing Signage/Type:                    |                                                       | ● FOI                                       | R OFFICE USE ONLY ●              |  |  |  |
| FREESTANDING                              | Eo Sq.                                                | Ft. Signage Allow                           | Signage Allowed on Parcel:       |  |  |  |
| FUSH WALL BURWAY BA                       | 140 sq.                                               | Ft. Building                                | 278 Sq. Ft.                      |  |  |  |
|                                           | Sq.                                                   | Ft. Free-Standing                           | 177 Sq. Ft.                      |  |  |  |
| Total Existing:                           | 220 Sq.                                               | Ft. Total Allo                              | wed: 278 Sq. Ft.                 |  |  |  |
|                                           |                                                       |                                             |                                  |  |  |  |
| COMMENTS:                                 |                                                       |                                             |                                  |  |  |  |
|                                           |                                                       |                                             |                                  |  |  |  |
|                                           |                                                       |                                             |                                  |  |  |  |
| NOTE: No sign may exceed 300 square       | feet A separate sign                                  | clearance is required for                   | or each sign. Attach a sketch of |  |  |  |
| proposed and existing signage including t |                                                       |                                             |                                  |  |  |  |
| and locations. A SEPARATE PERMIT          | FROM THE BUILDI                                       | NG DEPARTMENT I                             | S REQUIRED.                      |  |  |  |
|                                           |                                                       |                                             |                                  |  |  |  |
| 1 / Chan                                  | 100001 1                                              | 11.K. 1/1.11                                | / / valzalar                     |  |  |  |
| 1 MY TIME                                 | 10-19-70                                              | MUM JE UNIAN                                | <u>euc 10/50/96</u>              |  |  |  |
| Applicant's Signature                     | Date Comi                                             | nunity Development A                        | pproval Daté '                   |  |  |  |
| (White: Community Development) (Car       | nary: Applicant) (1                                   | Pink: Building Dept)                        | (Goldenrod: Code Enforcement)    |  |  |  |

| Grand Junction, CO 8                                                                                                                                        | 1501                                       | Tax Schedu                                                        | ile <u>2943–181</u>                                         | -13-003                   |  |
|-------------------------------------------------------------------------------------------------------------------------------------------------------------|--------------------------------------------|-------------------------------------------------------------------|-------------------------------------------------------------|---------------------------|--|
| (970) 244-1430                                                                                                                                              |                                            | Zone                                                              | C-1                                                         |                           |  |
| BUSINESS NAME GREAT CL<br>STREET ADDRESS 2885 N. I<br>PROPERTY OWNER SCOTTY INV<br>OWNER ADDRESS 405 PITICH                                                 |                                            | LICENSE<br>ADDRES                                                 | CTOR PUD'S S.<br>NO. 2960112<br>S. 1055 UTE<br>ONE NO. 245- | AUE,                      |  |
| [ ] 2. ROOF 2<br>[ ] 3. FREE-STANDING 2<br>4<br>[ ] 4. PROJECTING 0.                                                                                        | .5 Square Feet per eac                     | ar Foot of Bu<br>Square Feet of<br>s - 1.5 Squar<br>ch Linear Foo | oilding Facade  o Street Frontage  e Feet x Street Frontage | 15 Square Feet            |  |
| [ ] Externally Illuminated                                                                                                                                  | Internally Illuminated [ ] Non-Illuminated |                                                                   |                                                             |                           |  |
| (1,2,4) Building Facade 38 Linear (1-4) Street Frontage Linear (2,4,5) Height to Top of Sign 4  (5) Distance from all Existing Off-Preserving Signage/Type: | r Feet<br>Feet Clearance to G              |                                                                   | Feet                                                        | CE USE ONLY ●             |  |
| FREE STANTONG                                                                                                                                               |                                            | Sq. Ft.                                                           | Signage Allowed on Parcel:                                  |                           |  |
| FUSH WAN BOOKSTORE 36                                                                                                                                       |                                            | Sq. Ft.                                                           | Building                                                    | 178 Sq. Ft.               |  |
| GREAT CUPS (A) 28                                                                                                                                           |                                            | Sq. Ft.                                                           | Free-Standing                                               | 177 Sq. Ft.               |  |
| Total Existing:                                                                                                                                             | 248                                        | Sq. Ft.                                                           | Total Allowed:                                              | 218 Sq. Ft.               |  |
| COMMENTS: NO                                                                                                                                                | REMAININ                                   | JG A                                                              | HOWANCE                                                     |                           |  |
| NOTE: No sign may exceed 300 square proposed and existing signage including and locations. <b>A SEPARATE PERMIT</b>                                         | types, dimensions, l                       | ettering, ab                                                      | utting streets, alleys, ea                                  | asements, property lines, |  |
|                                                                                                                                                             |                                            |                                                                   |                                                             |                           |  |