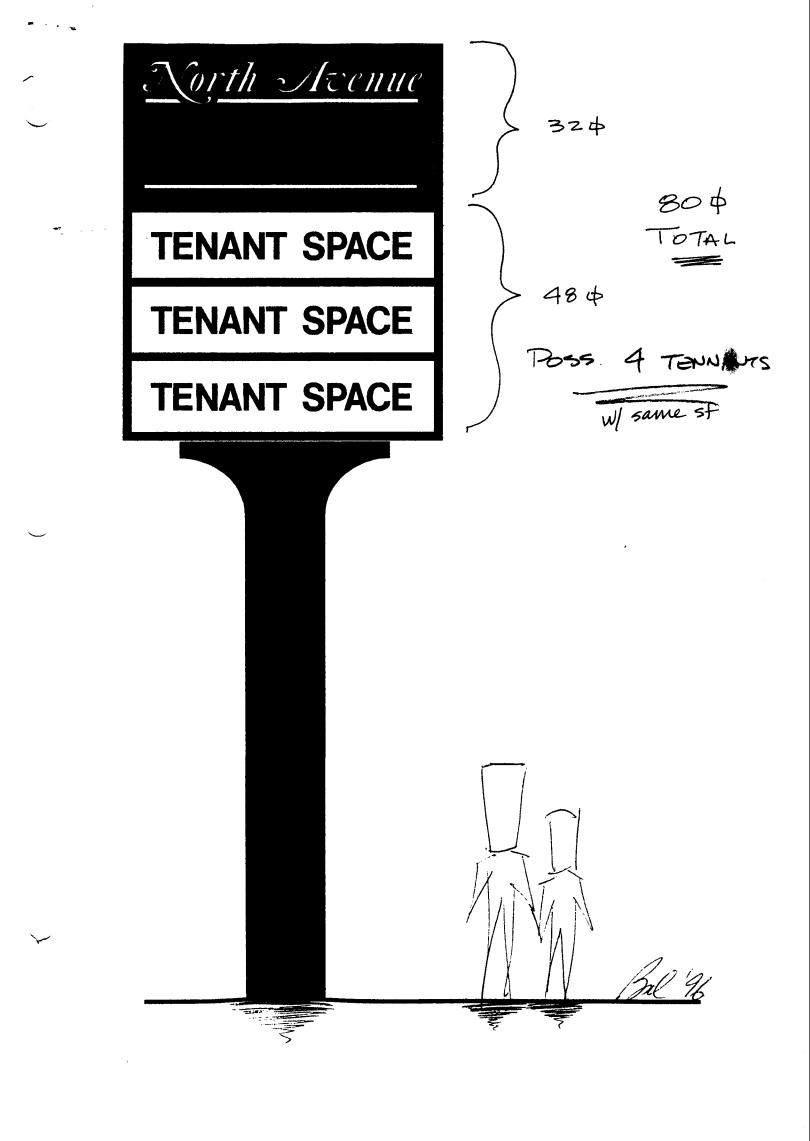

|                                                        | 2                                                                                                                                                                                                                 |                                                                     |                                                                                                                     |             | /     |
|--------------------------------------------------------|-------------------------------------------------------------------------------------------------------------------------------------------------------------------------------------------------------------------|---------------------------------------------------------------------|---------------------------------------------------------------------------------------------------------------------|-------------|-------|
|                                                        | SIGN CLEARANCE                                                                                                                                                                                                    |                                                                     |                                                                                                                     |             |       |
| OLORADO                                                | <i>у</i>                                                                                                                                                                                                          | Clearance                                                           | No. 58434                                                                                                           |             |       |
| $\smile$                                               | Community Development Department                                                                                                                                                                                  | Date Subn                                                           | nitted 4-17-9                                                                                                       | 16          |       |
|                                                        | 250 North 5th Street                                                                                                                                                                                              | FEE\$ 2500                                                          |                                                                                                                     |             |       |
|                                                        | Grand Junction, CO 81501                                                                                                                                                                                          | Tax Sched                                                           | ule <u>2943-181</u>                                                                                                 | 1-13-00.    | 3     |
|                                                        | (970) 244-1430                                                                                                                                                                                                    | Zone                                                                | C-1                                                                                                                 |             |       |
| 🖝 🔍 📖 194<br>Ng                                        |                                                                                                                                                                                                                   |                                                                     |                                                                                                                     |             |       |
|                                                        | DDRESS 2885 NONTH AVE.                                                                                                                                                                                            | LICENSE                                                             | ctor <u>Bub's</u> S<br>no. <u>2960112</u>                                                                           | -           |       |
|                                                        | OWNER <u>SCOTTY</u> INVESTMENTS, LA                                                                                                                                                                               |                                                                     | S 1055 UTE                                                                                                          |             |       |
| WNER AI                                                | DDRESS 405 PITICIN AVE.                                                                                                                                                                                           | TELEPH                                                              | ONE NO. <u>245-</u>                                                                                                 | 7700        |       |
| ] 2. R<br>D 3. F<br>] 4. P                             | <b>ROJECTING</b> 0.5 Square Feet per e                                                                                                                                                                            | near Foot of B<br>5 Square Feet<br>nes - 1.5 Squa<br>each Linear Fo | uilding Facade<br>x Street Frontage<br>re Feet x Street Frontage<br>ot of Building Facade<br>> 300 Square Feet or < |             | nated |
|                                                        | stornally Illuminated                                                                                                                                                                                             | ally Illuminat                                                      | ad .                                                                                                                |             |       |
| []E                                                    |                                                                                                                                                                                                                   | ally Illuminat                                                      | ed                                                                                                                  |             |       |
| []E <sub>2</sub><br>- 5) A                             | trea of Proposed Sign <u>80</u> Square Feet                                                                                                                                                                       | ally Illuminat                                                      | ed                                                                                                                  |             |       |
| []E<br>- 5) A<br>,2,4) B                               | area of Proposed Sign <u>80</u> Square Feet<br>Building Facade <b>139</b> Linear Feet                                                                                                                             | ally Illuminat                                                      | ed                                                                                                                  |             |       |
| []E <sub>2</sub><br>- 5) A<br>2,4) B<br>- 4) Si        | area of Proposed Sign <u>80</u> Square Feet<br>building Facade <u>/39</u> Linear Feet<br>treet Frontage <u>/18</u> Linear Feet                                                                                    | ,                                                                   | _                                                                                                                   |             |       |
| []E,<br>- 5) A<br>2,4) B<br>- 4) St<br>4,5) H          | area of Proposed Sign <u>80</u> Square Feet<br>Building Facade <b>139</b> Linear Feet                                                                                                                             | Grade                                                               | _                                                                                                                   |             |       |
| []E5<br>- 5) A<br>,2,4) B<br>- 4) Si<br>,4,5) H<br>) D | Area of Proposed Sign <u>80</u> Square Feet<br>Building Facade <u>/39</u> Linear Feet<br>treet Frontage <u>/18</u> Linear Feet<br>Height to Top of Sign <u>25</u> Feet Clearance to                               | Grade                                                               | Feet<br>Feet                                                                                                        | CE USE ONLY |       |
| []E5<br>- 5) A<br>2,4) B<br>- 4) Si<br>4,5) H<br>0 D   | Area of Proposed Sign $\frac{80}{139}$ Square Feet<br>building Facade $\frac{139}{18}$ Linear Feet<br>treet Frontage $\frac{118}{25}$ Feet Clearance to<br>Distance from all Existing Off-Premise Signs within 60 | Grade                                                               | Feet<br>Feet                                                                                                        | CE USE ONLY |       |
| []E5<br>- 5) A<br>.2,4) B<br>- 4) Si<br>.4,5) H<br>) D | Area of Proposed Sign $\frac{80}{139}$ Square Feet<br>building Facade $\frac{139}{18}$ Linear Feet<br>treet Frontage $\frac{118}{25}$ Feet Clearance to<br>Distance from all Existing Off-Premise Signs within 60 | Grade<br>00 Feet                                                    | Feet<br>Feet<br><b>FOR OFFI</b>                                                                                     | CE USE ONLY |       |
| []E7<br>- 5) A<br>,2,4) B<br>- 4) Sr<br>,4,5) H<br>) D | Area of Proposed Sign $\frac{80}{139}$ Square Feet<br>building Facade $\frac{139}{18}$ Linear Feet<br>treet Frontage $\frac{118}{25}$ Feet Clearance to<br>Distance from all Existing Off-Premise Signs within 60 | Grade<br>00 Feet<br>Sq. Ft.                                         | 5 Feet<br>Feet<br>• FOR OFFI<br>Signage Allowed on I                                                                | CE USE ONLY |       |

**NOTE:** No sign may exceed 300 square feet. A separate sign clearance is required for each sign. Attach a sketch of proposed and existing signage including types, dimensions, lettering, abutting streets, alleys, easements, property lines, and locations. <u>A SEPARATE PERMIT FROM THE BUILDING DEPARTMENT IS REQUIRED.</u>