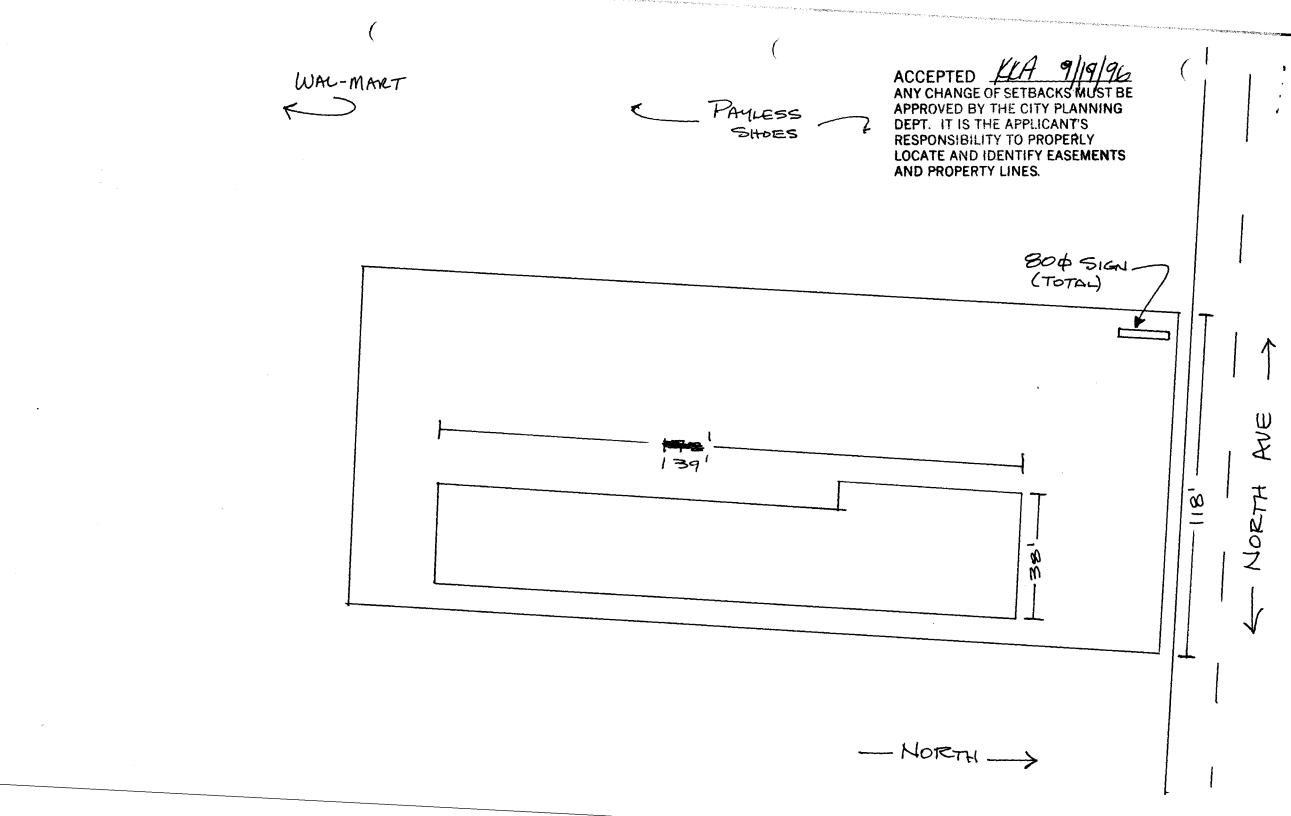

|                                                        | 2                                                                                                                                                                                                                 |                                                                     |                                                                                                                     |             | /     |
|--------------------------------------------------------|-------------------------------------------------------------------------------------------------------------------------------------------------------------------------------------------------------------------|---------------------------------------------------------------------|---------------------------------------------------------------------------------------------------------------------|-------------|-------|
|                                                        | SIGN CLEARANCE                                                                                                                                                                                                    |                                                                     |                                                                                                                     |             |       |
| OLORADO                                                | <i>у</i>                                                                                                                                                                                                          | Clearance                                                           | No. 58434                                                                                                           |             |       |
| $\smile$                                               | Community Development Department                                                                                                                                                                                  | Date Subn                                                           | nitted 4-17-9                                                                                                       | 16          |       |
|                                                        | 250 North 5th Street                                                                                                                                                                                              | FEE\$ 2500                                                          |                                                                                                                     |             |       |
|                                                        | Grand Junction, CO 81501                                                                                                                                                                                          | Tax Sched                                                           | ule <u>2943-181</u>                                                                                                 | 1-13-00.    | 3     |
|                                                        | (970) 244-1430                                                                                                                                                                                                    | Zone                                                                | C-1                                                                                                                 |             |       |
| 🖝 🔍 📖 194<br>Ng                                        |                                                                                                                                                                                                                   |                                                                     |                                                                                                                     |             |       |
|                                                        | DDRESS 2885 NONTH AVE.                                                                                                                                                                                            | LICENSE                                                             | ctor <u>Bub's</u> S<br>no. <u>2960112</u>                                                                           | -           |       |
|                                                        | OWNER <u>SCOTTY</u> INVESTMENTS, LA                                                                                                                                                                               |                                                                     | S 1055 UTE                                                                                                          |             |       |
| WNER AI                                                | DDRESS 405 PITICIN AVE.                                                                                                                                                                                           | TELEPH                                                              | ONE NO. <u>245-</u>                                                                                                 | 7700        |       |
| ] 2. R<br>D 3. F<br>] 4. P                             | <b>ROJECTING</b> 0.5 Square Feet per e                                                                                                                                                                            | near Foot of B<br>5 Square Feet<br>nes - 1.5 Squa<br>each Linear Fo | uilding Facade<br>x Street Frontage<br>re Feet x Street Frontage<br>ot of Building Facade<br>> 300 Square Feet or < |             | nated |
|                                                        | stornally Illuminated                                                                                                                                                                                             | ally Illuminat                                                      | ad .                                                                                                                |             |       |
| []E                                                    |                                                                                                                                                                                                                   | ally Illuminat                                                      | ed                                                                                                                  |             |       |
| []E <sub>2</sub><br>- 5) A                             | trea of Proposed Sign <u>80</u> Square Feet                                                                                                                                                                       | ally Illuminat                                                      | ed                                                                                                                  |             |       |
| []E<br>- 5) A<br>,2,4) B                               | area of Proposed Sign <u>80</u> Square Feet<br>Building Facade <b>139</b> Linear Feet                                                                                                                             | ally Illuminat                                                      | ed                                                                                                                  |             |       |
| []E <sub>2</sub><br>- 5) A<br>2,4) B<br>- 4) Si        | area of Proposed Sign <u>80</u> Square Feet<br>building Facade <u>/39</u> Linear Feet<br>treet Frontage <u>/18</u> Linear Feet                                                                                    | ,                                                                   | _                                                                                                                   |             |       |
| []E,<br>- 5) A<br>2,4) B<br>- 4) St<br>4,5) H          | area of Proposed Sign <u>80</u> Square Feet<br>Building Facade <b>139</b> Linear Feet                                                                                                                             | Grade                                                               | _                                                                                                                   |             |       |
| []E5<br>- 5) A<br>,2,4) B<br>- 4) Si<br>,4,5) H<br>) D | Area of Proposed Sign <u>80</u> Square Feet<br>Building Facade <u>/39</u> Linear Feet<br>treet Frontage <u>/18</u> Linear Feet<br>Height to Top of Sign <u>25</u> Feet Clearance to                               | Grade                                                               | Feet<br>Feet                                                                                                        | CE USE ONLY |       |
| []E5<br>- 5) A<br>2,4) B<br>- 4) Si<br>4,5) H<br>0 D   | Area of Proposed Sign $\frac{80}{139}$ Square Feet<br>building Facade $\frac{139}{18}$ Linear Feet<br>treet Frontage $\frac{118}{25}$ Feet Clearance to<br>Distance from all Existing Off-Premise Signs within 60 | Grade                                                               | Feet<br>Feet                                                                                                        | CE USE ONLY |       |
| []E5<br>- 5) A<br>.2,4) B<br>- 4) Si<br>.4,5) H<br>) D | Area of Proposed Sign $\frac{80}{139}$ Square Feet<br>building Facade $\frac{139}{18}$ Linear Feet<br>treet Frontage $\frac{118}{25}$ Feet Clearance to<br>Distance from all Existing Off-Premise Signs within 60 | Grade<br>00 Feet                                                    | Feet<br>Feet<br><b>FOR OFFI</b>                                                                                     | CE USE ONLY |       |
| []E7<br>- 5) A<br>,2,4) B<br>- 4) Sr<br>,4,5) H<br>) D | Area of Proposed Sign $\frac{80}{139}$ Square Feet<br>building Facade $\frac{139}{18}$ Linear Feet<br>treet Frontage $\frac{118}{25}$ Feet Clearance to<br>Distance from all Existing Off-Premise Signs within 60 | Grade<br>00 Feet<br>Sq. Ft.                                         | 5 Feet<br>Feet<br>• FOR OFFI<br>Signage Allowed on I                                                                | CE USE ONLY |       |

**NOTE:** No sign may exceed 300 square feet. A separate sign clearance is required for each sign. Attach a sketch of proposed and existing signage including types, dimensions, lettering, abutting streets, alleys, easements, property lines, and locations. <u>A SEPARATE PERMIT FROM THE BUILDING DEPARTMENT IS REQUIRED.</u>