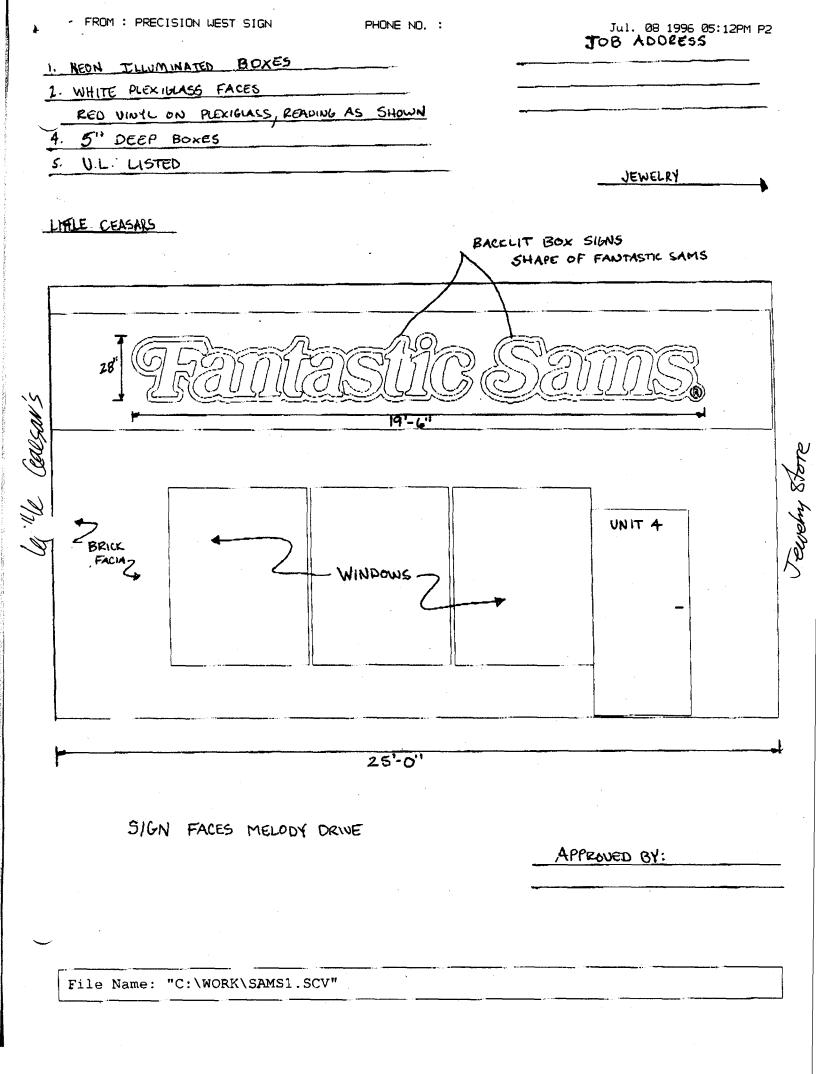

| BUSINESS NAME <u>FANTASTIC SAMS</u><br>STREET ADDRESS <u>2889 N. AVE <sup>#</sup>4</u><br>PROPERTY OWNER <u>THOMAS FOSTER</u><br>OWNER ADDRESS <u>115 W. GRAND AVE.<sup>#</sup>13</u> |        |                        | CONTRACTOR <u>MECISION WEST SIGNS</u><br>LICENSE NO. <u>2960340</u><br>ADDRESS <u>16009 W. 5<sup>74</sup> AVE.</u> GOLDEN 804 |                 |                            |                    |
|---------------------------------------------------------------------------------------------------------------------------------------------------------------------------------------|--------|------------------------|-------------------------------------------------------------------------------------------------------------------------------|-----------------|----------------------------|--------------------|
|                                                                                                                                                                                       |        |                        | ADDRE                                                                                                                         | ss 11000 v1 stH | DUE Galden Sade            |                    |
|                                                                                                                                                                                       |        |                        | TELEPHONE NO. $303 - 278 - 2902$                                                                                              |                 |                            |                    |
| M                                                                                                                                                                                     | 1.     | FLUSH WALL             | 2 Square Feet per Linea                                                                                                       | ar Foot of E    | Building Facade            |                    |
| []                                                                                                                                                                                    | 2.     | ROOF                   | 2 Square Feet per Line                                                                                                        |                 | -                          |                    |
| ĩi                                                                                                                                                                                    | 3.     | FREE-STANDING          | 2 Traffic Lanes - 0.75                                                                                                        | Square Feet     | x Street Frontage          |                    |
|                                                                                                                                                                                       |        |                        | 4 or more Traffic Lane                                                                                                        | s - 1.5 Squa    | are Feet x Street Frontage | e                  |
| []                                                                                                                                                                                    | 4.     | PROJECTING             | 0.5 Square Feet per eac                                                                                                       | h Linear F      | oot of Building Facade     |                    |
| []                                                                                                                                                                                    | 5.     | OFF-PREMISE            | See #3 Spacing Require                                                                                                        | ements; Not     | > 300 Square Feet or <     | < 15 Square Feet   |
|                                                                                                                                                                                       | []     | Externally Illuminated | 🕅 Internal                                                                                                                    | ly Illumina     | ted                        | [] Non-Illuminated |
| (1,2,<br>(1 - 4)<br>(2,4)<br>(5)                                                                                                                                                      | 4)     |                        | Linear Feet 207'                                                                                                              |                 | Feet<br>Feet               |                    |
| Ex                                                                                                                                                                                    | isting | g Signage/Type:        |                                                                                                                               |                 | • FOR OFF                  | ICE USE ONLY •     |
|                                                                                                                                                                                       |        | See Attached           |                                                                                                                               | Sq. Ft.         | Signage Allowed on         | Parcel: Melody     |
|                                                                                                                                                                                       |        |                        |                                                                                                                               | Sq. Ft.         | Building                   | 414 Sq. Ft.        |
|                                                                                                                                                                                       |        |                        |                                                                                                                               | Sq. Ft.         | Free-Standing              | 172 Sq. Ft.        |
|                                                                                                                                                                                       |        | Total Existing:        | 126                                                                                                                           | Sq. Ft.         | Total Allowed:             | 414 Sq. Ft.        |
| CO                                                                                                                                                                                    | MM     | ENTS:                  | <i></i>                                                                                                                       | <b>.</b>        |                            |                    |

| BUSINESS NAME FAMILASTIC SAMS<br>STREET ADDRESS 2889 N. AVE, #4<br>PROPERTY OWNER THOMAS FOSTER<br>OWNER ADDRESS 115 W. CRAND AVE #13 |                              | E, $\#4$ LICENSE NO. $\frac{\partial 960840}{\partial 1609}$<br>STER ADDRESS 16009 W. 5 <sup>+#</sup> AUE |  |  |
|---------------------------------------------------------------------------------------------------------------------------------------|------------------------------|-----------------------------------------------------------------------------------------------------------|--|--|
| M 1.<br>Face Change O                                                                                                                 | FLUSH WALL<br>nly (2,3 & 4): | 2 Square Feet per Linear Foot of Building Facade                                                          |  |  |
| []2.                                                                                                                                  | ROOF                         | 2 Square Feet per Linear Foot of Building Facade                                                          |  |  |
| [] 3.                                                                                                                                 | FREE-STANDING                | 2 Traffic Lanes - 0.75 Square Feet x Street Frontage                                                      |  |  |
|                                                                                                                                       |                              | 4 or more Traffic Lanes - 1.5 Square Feet x Street Frontage                                               |  |  |
| []4.                                                                                                                                  | PROJECTING                   | 0.5 Square Feet per each Linear Foot of Building Facade                                                   |  |  |

🔀 Existing Externally or Internally Illuminated - No Change in Electrical Service

[ ] Non-Illuminated

| (1 - 4) | Area of Proposed | Sign 4 | <u>3. 7</u> | Square Feet     |
|---------|------------------|--------|-------------|-----------------|
| (1,2,4) | Building Facade  | 24'    | Linear      | Feet <i>107</i> |

| ( | 1 - | 4) | Street Frontage | 24' | Linear Feet | 230 |
|---|-----|----|-----------------|-----|-------------|-----|

(2,4) Height to Top of Sign <u>15</u> Feet Clearance to Grade \_\_\_\_\_

| Existing Signage/Type: |            |
|------------------------|------------|
| bec attached           | Sq. Ft.    |
|                        | Sq. Ft.    |
|                        | Sq. Ft.    |
| Total Existing:        | My Sq. Ft. |