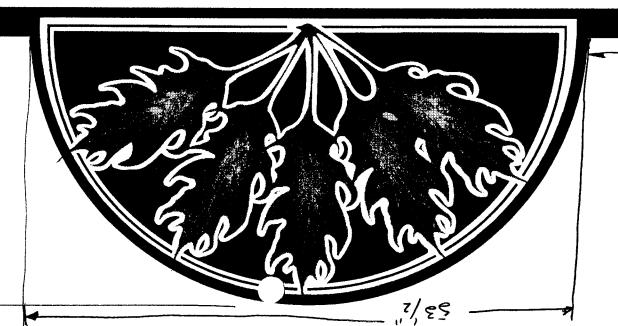

|                                                             |                                                       |                                        |                   |  |

1,96

36"

## home mus



FALL VALLOY AVE SIGN STRUCTURE