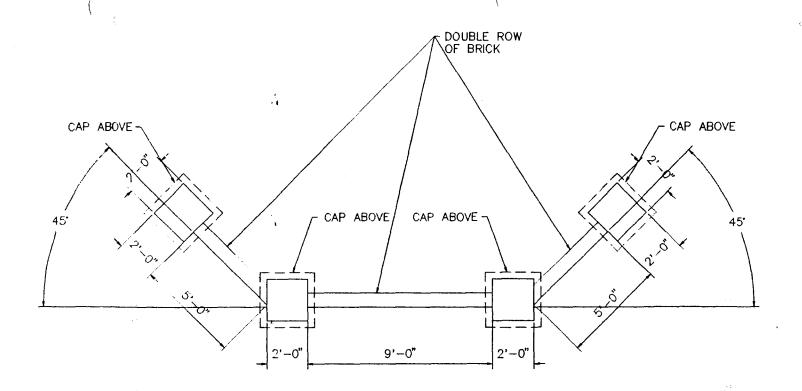

|                                                             |                                                       |                                        |                   |  |

1,96

36"

## home mus



FALL VALLOY AVE SIGN STRUCTURE