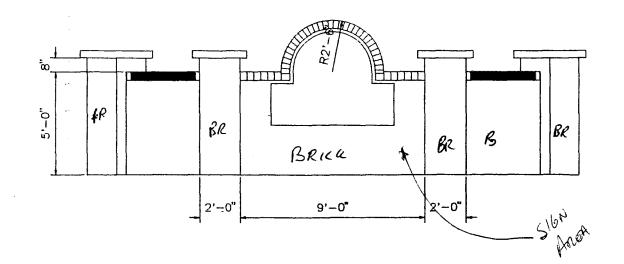

|                                                             |                                                       |                                        |                   |  |

1,96

36"

## home mus



FALL VALLOY AVE SIGN STRUCTURE