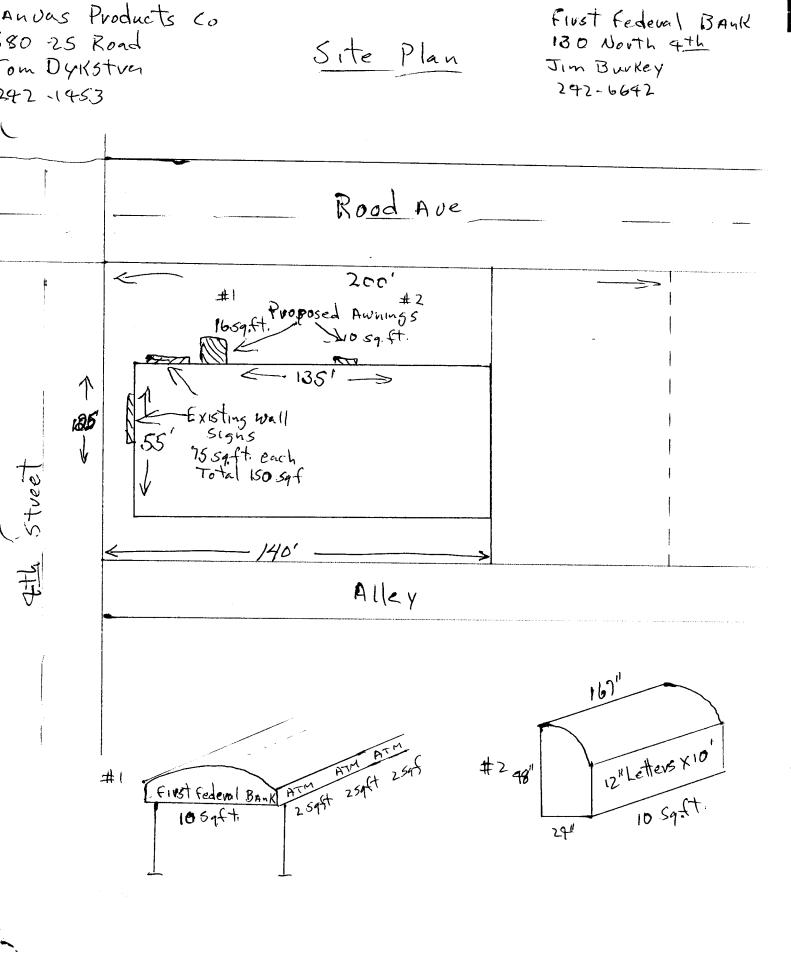

| (970) 24<br>Lvg e                                            | unction, CO 81501<br>4-1430                                                                                                                                                  |                  | Tax Schedule Zone | 2945-143<br>B-3                           |                 | 7       |
|--------------------------------------------------------------|------------------------------------------------------------------------------------------------------------------------------------------------------------------------------|------------------|-------------------|-------------------------------------------|-----------------|---------|
| rvg e                                                        | 4-1430                                                                                                                                                                       |                  |                   |                                           |                 |         |
|                                                              |                                                                                                                                                                              |                  |                   |                                           |                 |         |
|                                                              |                                                                                                                                                                              |                  |                   |                                           |                 |         |
| BUSINESS NAME _ Five                                         | st Federal B                                                                                                                                                                 | BAnk             | CONTRACT          | OR CAnvas                                 | Products        | C v     |
| STREET ADDRESS13 (                                           |                                                                                                                                                                              | Street           |                   | D. 2970181                                |                 |         |
| PROPERTY OWNER <u>F</u>                                      | ust Federal E                                                                                                                                                                | BANK             | ADDRESS_          | 580 25                                    | Road            |         |
| OWNER ADDRESS                                                | South wad                                                                                                                                                                    | Swort Bli        | TELEPHON          | ENO. 242                                  | -1457           |         |
| Fa                                                           | Ke Wood Co                                                                                                                                                                   | 80226-15         | 517               |                                           |                 |         |
| [X] 1. FLUSH WALL                                            |                                                                                                                                                                              | Feet per Linear  |                   |                                           |                 |         |
| [ ] 2. ROOF 2 Square Feet per Linear Foot of Building Facade |                                                                                                                                                                              |                  |                   |                                           |                 |         |
| [ ] 3. FREE-STANDING                                         |                                                                                                                                                                              | Lanes - 0.75 Sq  |                   |                                           |                 |         |
| [ ] 4. PROJECTING                                            |                                                                                                                                                                              |                  |                   | Feet x Street Frontage of Building Facade |                 |         |
| [ ] 5. OFF-PREMISE                                           | _                                                                                                                                                                            |                  |                   | 300 Square Feet or <                      | 15 Square Feet  |         |
|                                                              | 000 ## Op                                                                                                                                                                    | morrig riodanion | , 1101            | oo oqualo root or                         | a so oquare ree |         |
| [ ] Externally Illumin                                       | ated                                                                                                                                                                         | [X Internally    | Illuminated       |                                           | [ ] Non-Illum   | inated  |
| (1 - 4) Street Frontage (2,4,5) Height to Top of S           | Linear Feet  Linear Feet  Linear Feet  Linear Feet  Linear Feet  Control  Linear Feet  Linear Feet  Control  Linear Feet  Linear Feet  Linear Feet  Linear Feet  Linear Feet | Clearance to Gra |                   | Feet                                      |                 |         |
| Existing Signage/Type:                                       |                                                                                                                                                                              |                  |                   |                                           | CE USE ONLY     | •       |
| Slush wall (on Rood) 75                                      |                                                                                                                                                                              | 75 s             | q. Ft.            | Signage Allowed on Parcel: ROOD AVE.      |                 |         |
|                                                              |                                                                                                                                                                              | S                | q. Ft.            | Building                                  | 270             | Sq. Ft. |
|                                                              |                                                                                                                                                                              | S                | q. Ft.            | Free-Standing                             | 105             | Sq. Ft. |
| Total Existing:                                              |                                                                                                                                                                              | S                | q. Ft.            | Total Allowed:                            | 270             | Sq. Ft. |
| COMMENTS: —                                                  |                                                                                                                                                                              |                  |                   |                                           |                 |         |
| COMMINIO.                                                    |                                                                                                                                                                              |                  | ····              |                                           |                 |         |
|                                                              |                                                                                                                                                                              |                  |                   |                                           |                 |         |

| Small | nal | 1 |
|-------|-----|---|
|-------|-----|---|

(White: Community Development)

|                                                 | Grana Sanction,                                                               | 50 01301                                                                                                                                                                                   | Tax Schee                    | uic 2-1 F3 1 10-                                               | 118-011                               |              |
|-------------------------------------------------|-------------------------------------------------------------------------------|--------------------------------------------------------------------------------------------------------------------------------------------------------------------------------------------|------------------------------|----------------------------------------------------------------|---------------------------------------|--------------|
|                                                 | (970) 244-1430                                                                |                                                                                                                                                                                            | Zone                         |                                                                |                                       |              |
| mall                                            |                                                                               |                                                                                                                                                                                            |                              |                                                                |                                       |              |
| STREET<br>PROPER                                | RADDRESS 215 So. W                                                            | rth 4th Stree<br>redeval BANK<br>Adsworth Blad.                                                                                                                                            | t LICENSI<br>ADDRES          | ACTOR (4nuas<br>ENO. 1970181<br>SS 580 25 R<br>ONE NO. 242-145 | pad                                   | <u>ts (0</u> |
| [X] 1.<br>[] 2.<br>[] 3.                        | FLUSH WALL<br>ROOF                                                            | 2 Square Feet per Lin<br>2 Square Feet per Lin<br>2 Traffic Lanes - 0.75                                                                                                                   | ear Foot of B<br>Square Feet | uilding Facade<br>x Street Frontage                            |                                       |              |
| [ ] 4.<br>[ ] 5.                                |                                                                               | 4 or more Traffic Lanes - 1.5 Square Feet x Street Frontage 0.5 Square Feet per each Linear Foot of Building Facade See #3 Spacing Requirements; Not > 300 Square Feet or < 15 Square Feet |                              |                                                                |                                       |              |
| Į                                               | ] Externally Illuminated                                                      | [X Intern                                                                                                                                                                                  | ally Illuminat               | ed [                                                           | [ ] Non-Illumii                       | nated        |
| (1,2,4)<br>(1 - 4)<br>(2,4,5)<br>(5)<br>Existin | Building Facade                                                               | Linear Feet /40' Feet Clearance to                                                                                                                                                         |                              | Feet Feet  • FOR OFFICE                                        | E USE ONLY                            |              |
|                                                 |                                                                               | Rood 75                                                                                                                                                                                    | Sq. Ft.                      | Signage Allowed on Par                                         | · · · · · · · · · · · · · · · · · · · |              |
| A                                               | CII DIANS CON                                                                 | 16                                                                                                                                                                                         | Sq. Ft.                      | Building                                                       | 270                                   | Sq. Ft.      |
|                                                 |                                                                               |                                                                                                                                                                                            | Sq. Ft.                      | Free-Standing                                                  | 105                                   | Sq. Ft.      |
|                                                 | Total Existing:                                                               | 21 75                                                                                                                                                                                      | Sq. Ft.                      | Total Allowed:                                                 | 270                                   | Sq. Ft.      |
| COMM                                            | IENTS:                                                                        |                                                                                                                                                                                            |                              |                                                                |                                       |              |
| propose                                         | No sign may exceed 300 s ed and existing signage includations. A SEPARATE PER | ding types, dimensions,                                                                                                                                                                    | lettering, ab                | outting streets, alleys, eas                                   | sements, prope                        |              |
| 3                                               | and the                                                                       | 9-23-97                                                                                                                                                                                    | mile                         |                                                                | 9/2                                   | 5 97 -       |
| Applica                                         | ant's Signature                                                               | Date (                                                                                                                                                                                     | Jommunity`                   | Development Approval                                           | Date                                  | 1            |