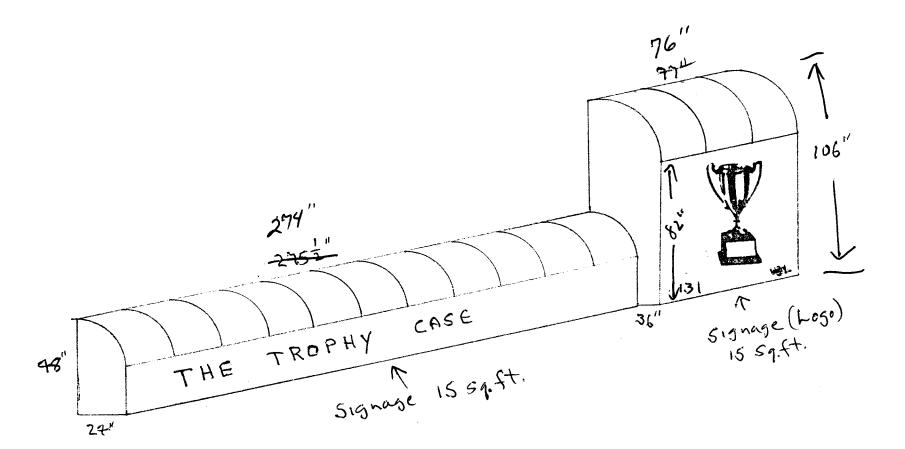

| BUSINESS NAME The Trophy Case STREET ADDRESS 131 North 4th 5t, PROPERTY OWNER Ron MACK OWNER ADDRESS Same AS Above                                                                                                                                                       |                                                                                                                                                                                                                                         |                              | CONTRACTOR CANUAS Products Co<br>LICENSE NO. 2950254 2970181<br>ADDRESS 580 25 Rood<br>TELEPHONE NO. 242-1453 |                                                              |                                                                                      |  |  |
|--------------------------------------------------------------------------------------------------------------------------------------------------------------------------------------------------------------------------------------------------------------------------|-----------------------------------------------------------------------------------------------------------------------------------------------------------------------------------------------------------------------------------------|------------------------------|---------------------------------------------------------------------------------------------------------------|--------------------------------------------------------------|--------------------------------------------------------------------------------------|--|--|
| [] 3.<br>[] 4.<br>[] 5.                                                                                                                                                                                                                                                  | 2 Square Feet per Linear Foot of Building Facade 2 Traffic Lanes - 0.75 Square Feet x Street Frontage 4 or more Traffic Lanes - 1.5 Square Feet x Street Frontage 4. PROJECTING 0.5 Square Feet per each Linear Foot of Building Facade |                              |                                                                                                               |                                                              |                                                                                      |  |  |
| [ ] Externally Illuminated [1] Internally Illuminated [ ] Non-Illuminated  (1 - 5) Area of Proposed Sign 30 Square Feet  (1,2,4) Building Facade 30 Linear Feet  (1 - 4) Street Frontage 40 Linear Feet 60 C  (2,4,5) Height to Top of Sign Feet Clearance to Grade Feet |                                                                                                                                                                                                                                         |                              |                                                                                                               |                                                              |                                                                                      |  |  |
| (5)                                                                                                                                                                                                                                                                      | Distance from all Existing C                                                                                                                                                                                                            | Off-Premise Signs within 600 | Feet                                                                                                          | Feet                                                         |                                                                                      |  |  |
| Evicting                                                                                                                                                                                                                                                                 | a Cianaga/Tyma                                                                                                                                                                                                                          |                              | i i                                                                                                           | A ROD ORRIGI                                                 | THER ONLY A                                                                          |  |  |
| <del></del>                                                                                                                                                                                                                                                              | g Signage/Type:                                                                                                                                                                                                                         |                              | Sa Et                                                                                                         |                                                              | E USE ONLY ●                                                                         |  |  |
| <del></del>                                                                                                                                                                                                                                                              | g Signage/Type: None                                                                                                                                                                                                                    |                              | Sq. Ft.                                                                                                       | Signage Allowed on Par                                       | rcel:                                                                                |  |  |
| <del></del>                                                                                                                                                                                                                                                              |                                                                                                                                                                                                                                         |                              | Sq. Ft.                                                                                                       | Signage Allowed on Par<br>Building                           | cel:                                                                                 |  |  |
| <del></del>                                                                                                                                                                                                                                                              |                                                                                                                                                                                                                                         | 0                            | <del></del>                                                                                                   | Signage Allowed on Par                                       | rcel:                                                                                |  |  |
| <del></del>                                                                                                                                                                                                                                                              | None- Total Existing:                                                                                                                                                                                                                   | 0                            | Sq. Ft.                                                                                                       | Signage Allowed on Par<br>Building<br>Free-Standing          | cel:  Sq. Ft.  Sq. Ft.                                                               |  |  |
| COMM NOTE: propose                                                                                                                                                                                                                                                       | None- Total Existing:                                                                                                                                                                                                                   | square feet. A separate s    | Sq. Ft. Sq. Ft. Sq. Ft.                                                                                       | Signage Allowed on Par Building Free-Standing Total Allowed: | Sq. Ft.  Sq. Ft.  Sq. Ft.  Sq. Ft.  ign. Attach a sketch of tements, property lines, |  |  |
| NOTE: propose and loca                                                                                                                                                                                                                                                   | Total Existing:  ENTS:  No sign may exceed 300 and existing signage included.                                                                                                                                                           | square feet. A separate s    | Sq. Ft. Sq. Ft. Sq. Ft.                                                                                       | Signage Allowed on Par Building Free-Standing Total Allowed: | Sq. Ft.  Sq. Ft.  Sq. Ft.  Sq. Ft.  ign. Attach a sketch of tements, property lines, |  |  |

Anvas Products (v 80 25 Road vand Junction, Co 81505 42-1453 Tom Dykstur The Trophy CASE
131 North 6ths
246-0984
Ron+Barbara+DAU
MACK

**.** •

/

| The Trophy Case  Home has a  Proposed Awning  Ath Street  Do  D  F | Anuas Products Co<br>80 25 Road<br>-J. Co 81505<br>2-1453<br>Tom Dy Kstra | 5.te Plan | The Trophy CASE 131 North 4th 5t GI, CO 81501 Ron MACK 245-0989 |
|--------------------------------------------------------------------|---------------------------------------------------------------------------|-----------|-----------------------------------------------------------------|
| ood Aue                                                            | ·                                                                         |           | North                                                           |
|                                                                    | 4                                                                         |           |                                                                 |