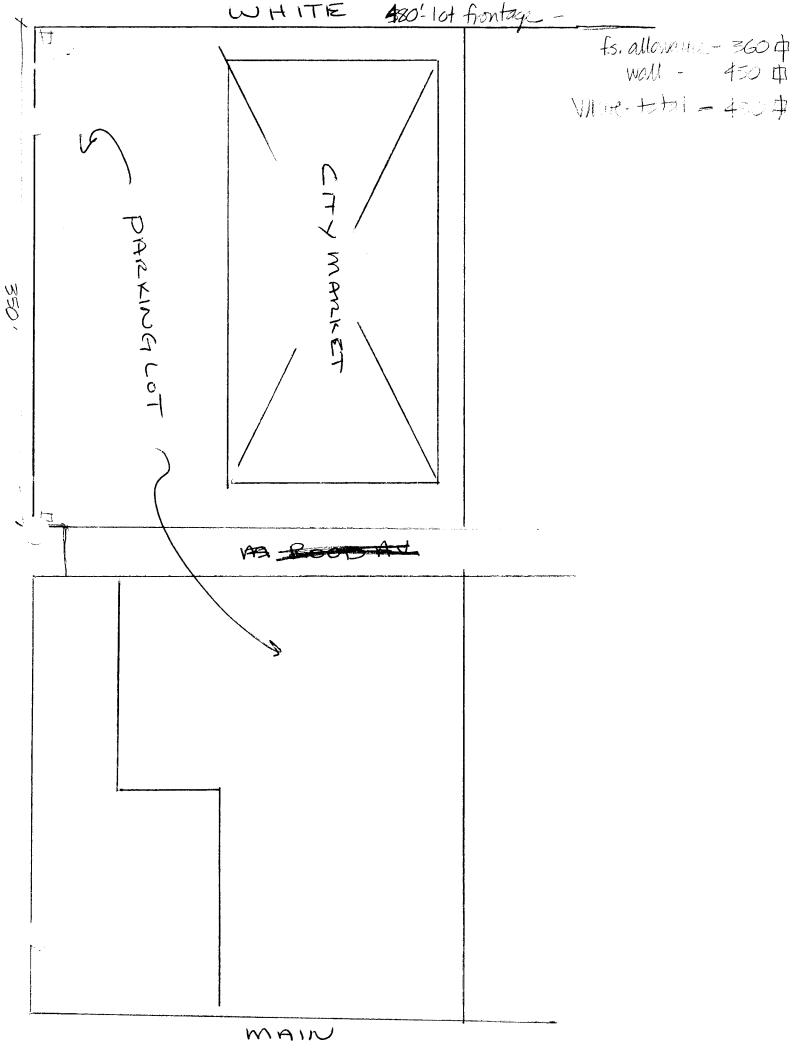

|                                                                     | m FIRST BANKCONTR                                                                                                                                                                                                                                                                                                                                 |                                                                                                     |                     |
|---------------------------------------------------------------------|---------------------------------------------------------------------------------------------------------------------------------------------------------------------------------------------------------------------------------------------------------------------------------------------------------------------------------------------------|-----------------------------------------------------------------------------------------------------|---------------------|
|                                                                     |                                                                                                                                                                                                                                                                                                                                                   | SENO. 2970446                                                                                       |                     |
| , , , , , , , , , , , , , , , , , , ,                               |                                                                                                                                                                                                                                                                                                                                                   | ESS 2495 Inc                                                                                        |                     |
| OWNER ADDRESS 200 Roo                                               | CO VTV. TELEP                                                                                                                                                                                                                                                                                                                                     | HONE NO. 242-                                                                                       | 1843                |
| 1. FLUSH WALL 2. ROOF 3. FREE-STANDING 4. PROJECTING 5. OFF-PREMISE | 2 Square Feet per Linear Foot of Building Facade 2 Square Feet per Linear Foot of Building Facade 2 Traffic Lanes - 0.75 Square Feet x Street Frontage 4 or more Traffic Lanes - 1.5 Square Feet x Street Frontage 0.5 Square Feet per each Linear Foot of Building Facade See #3 Spacing Requirements; Not > 300 Square Feet or < 15 Square Feet |                                                                                                     |                     |
| [ ] Externally Illuminated                                          | Internally Illumin                                                                                                                                                                                                                                                                                                                                | ated                                                                                                | [ ] Non-Illuminated |
| · · · · · · · · · · · · · · · · · · ·                               | Feet Clearance to Grade                                                                                                                                                                                                                                                                                                                           | Feet                                                                                                | E USE ONLV          |
| CITY MARKET                                                         | 13 <b>2.5</b> q. Ft.                                                                                                                                                                                                                                                                                                                              | ● FOR OFFICE USE ONLY ●  Signage Allowed on Parcel:   5 + 5 + 7 = + + + + + + + + + + + + + + + + + |                     |
| FOOD & PHYRMAN                                                      |                                                                                                                                                                                                                                                                                                                                                   | Building                                                                                            | 560 Sq. Ft.         |
| PLEXLETTERS                                                         | 38 Sq. Ft.                                                                                                                                                                                                                                                                                                                                        | Free-Standing                                                                                       | 525 Sq. Ft.         |
| Total Existing:                                                     | Sq. Ft.                                                                                                                                                                                                                                                                                                                                           | Total Allowed:                                                                                      | <i>560</i> Sq. Ft.  |
| Courted in literal                                                  | $\frac{52}{254.5}$                                                                                                                                                                                                                                                                                                                                |                                                                                                     |                     |
| freestanding (white & E                                             |                                                                                                                                                                                                                                                                                                                                                   |                                                                                                     |                     |
| COMMENTS:                                                           |                                                                                                                                                                                                                                                                                                                                                   | white Ave                                                                                           |                     |