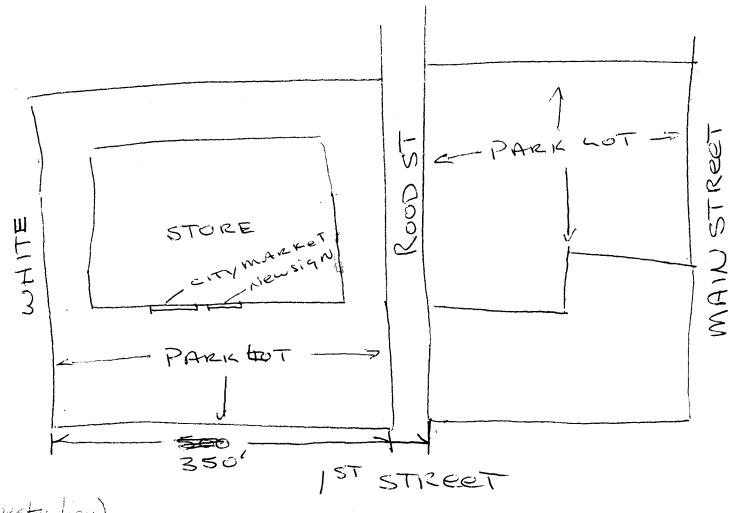

|                                                                     | m FIRST BANKCONTR                                                                                                                                                                                                                                                                                                                                 |                                                                                                     |                     |
|---------------------------------------------------------------------|---------------------------------------------------------------------------------------------------------------------------------------------------------------------------------------------------------------------------------------------------------------------------------------------------------------------------------------------------|-----------------------------------------------------------------------------------------------------|---------------------|
|                                                                     |                                                                                                                                                                                                                                                                                                                                                   | SENO. 2970446                                                                                       |                     |
| , , , , , , , , , , , , , , , , , , ,                               |                                                                                                                                                                                                                                                                                                                                                   | ESS 2495 Inc                                                                                        |                     |
| OWNER ADDRESS 200 Roo                                               | CO VTV. TELEP                                                                                                                                                                                                                                                                                                                                     | HONE NO. 242-                                                                                       | 1843                |
| 1. FLUSH WALL 2. ROOF 3. FREE-STANDING 4. PROJECTING 5. OFF-PREMISE | 2 Square Feet per Linear Foot of Building Facade 2 Square Feet per Linear Foot of Building Facade 2 Traffic Lanes - 0.75 Square Feet x Street Frontage 4 or more Traffic Lanes - 1.5 Square Feet x Street Frontage 0.5 Square Feet per each Linear Foot of Building Facade See #3 Spacing Requirements; Not > 300 Square Feet or < 15 Square Feet |                                                                                                     |                     |
| [ ] Externally Illuminated                                          | Internally Illumin                                                                                                                                                                                                                                                                                                                                | ated                                                                                                | [ ] Non-Illuminated |
| · · · · · · · · · · · · · · · · · · ·                               | Feet Clearance to Grade                                                                                                                                                                                                                                                                                                                           | Feet                                                                                                | E USE ONLV          |
| CITY MARKET                                                         | 13 <b>2.5</b> q. Ft.                                                                                                                                                                                                                                                                                                                              | ● FOR OFFICE USE ONLY ●  Signage Allowed on Parcel:   5 + 5 + 7 = + + + + + + + + + + + + + + + + + |                     |
| FOOD & PHYRMAN                                                      |                                                                                                                                                                                                                                                                                                                                                   | Building                                                                                            | 560 Sq. Ft.         |
| PLEXLETTERS                                                         | 38 Sq. Ft.                                                                                                                                                                                                                                                                                                                                        | Free-Standing                                                                                       | 525 Sq. Ft.         |
| Total Existing:                                                     | Sq. Ft.                                                                                                                                                                                                                                                                                                                                           | Total Allowed:                                                                                      | <i>560</i> Sq. Ft.  |
| Courted in literal                                                  | $\frac{52}{254.5}$                                                                                                                                                                                                                                                                                                                                |                                                                                                     |                     |
| freestanding (white & E                                             |                                                                                                                                                                                                                                                                                                                                                   |                                                                                                     |                     |
| COMMENTS:                                                           |                                                                                                                                                                                                                                                                                                                                                   | white Ave                                                                                           |                     |

164,5 \$ (wall)

2545中

)

FOUD & PHARMACY

32 #

•

)

18" PLEX CETTERS,

PHARMACY, VIDIO How May?

FL RAL, BAKERY,

SEAFOOD, DELI