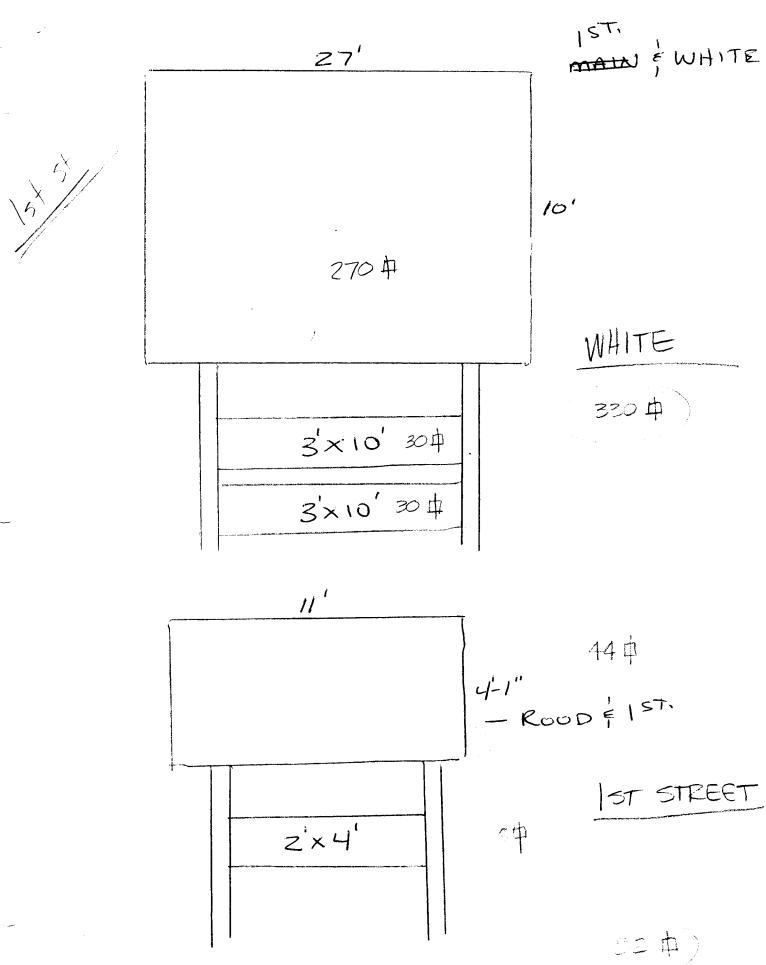

|                                                                     | m FIRST BANKCONTR                                                                                                                                                                                                                                                                                                                                 |                                                                                                     |                     |
|---------------------------------------------------------------------|---------------------------------------------------------------------------------------------------------------------------------------------------------------------------------------------------------------------------------------------------------------------------------------------------------------------------------------------------|-----------------------------------------------------------------------------------------------------|---------------------|
|                                                                     |                                                                                                                                                                                                                                                                                                                                                   | SENO. 2970446                                                                                       |                     |
| , , , , , , , , , , , , , , , , , , ,                               |                                                                                                                                                                                                                                                                                                                                                   | ESS 2495 Inc                                                                                        |                     |
| OWNER ADDRESS 200 Roo                                               | CO VTV. TELEP                                                                                                                                                                                                                                                                                                                                     | HONE NO. 242-                                                                                       | 1843                |
| 1. FLUSH WALL 2. ROOF 3. FREE-STANDING 4. PROJECTING 5. OFF-PREMISE | 2 Square Feet per Linear Foot of Building Facade 2 Square Feet per Linear Foot of Building Facade 2 Traffic Lanes - 0.75 Square Feet x Street Frontage 4 or more Traffic Lanes - 1.5 Square Feet x Street Frontage 0.5 Square Feet per each Linear Foot of Building Facade See #3 Spacing Requirements; Not > 300 Square Feet or < 15 Square Feet |                                                                                                     |                     |
| [ ] Externally Illuminated                                          | Internally Illumin                                                                                                                                                                                                                                                                                                                                | ated                                                                                                | [ ] Non-Illuminated |
| · · · · · · · · · · · · · · · · · · ·                               | Feet Clearance to Grade                                                                                                                                                                                                                                                                                                                           | Feet                                                                                                | E USE ONLV          |
| CITY MARKET                                                         | 13 <b>2.5</b> q. Ft.                                                                                                                                                                                                                                                                                                                              | ● FOR OFFICE USE ONLY ●  Signage Allowed on Parcel:   5 + 5 + 7 = + + + + + + + + + + + + + + + + + |                     |
| FOOD & PHYRMAN                                                      |                                                                                                                                                                                                                                                                                                                                                   | Building                                                                                            | 560 Sq. Ft.         |
| PLEXLETTERS                                                         | 38 Sq. Ft.                                                                                                                                                                                                                                                                                                                                        | Free-Standing                                                                                       | 525 Sq. Ft.         |
| Total Existing:                                                     | Sq. Ft.                                                                                                                                                                                                                                                                                                                                           | Total Allowed:                                                                                      | <i>560</i> Sq. Ft.  |
| Courted in literal                                                  | $\frac{52}{254.5}$                                                                                                                                                                                                                                                                                                                                |                                                                                                     |                     |
| freestanding (white & E                                             |                                                                                                                                                                                                                                                                                                                                                   |                                                                                                     |                     |
| COMMENTS:                                                           |                                                                                                                                                                                                                                                                                                                                                   | white Ave                                                                                           |                     |

164,5 \$ (wall)

2545中

)

FOUD & PHARMACY

32 #

•

)

18" PLEX CETTERS,