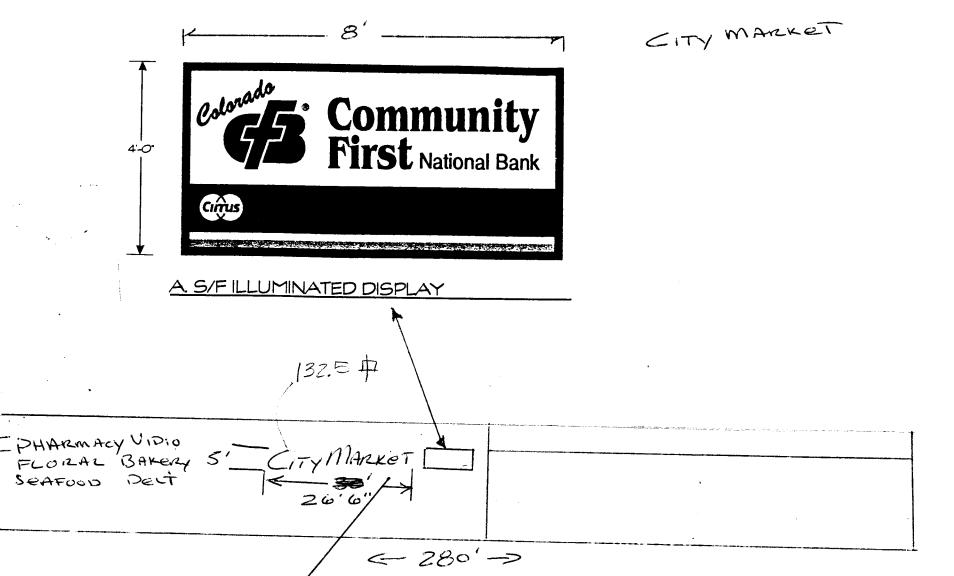

|                                                                     | m FIRST BANKCONTR                                                                                                                                                                                                                                                                                                                                 |                                                                                                     |                     |
|---------------------------------------------------------------------|---------------------------------------------------------------------------------------------------------------------------------------------------------------------------------------------------------------------------------------------------------------------------------------------------------------------------------------------------|-----------------------------------------------------------------------------------------------------|---------------------|
|                                                                     |                                                                                                                                                                                                                                                                                                                                                   | SENO. 2970446                                                                                       |                     |
| , , , , , , , , , , , , , , , , , , ,                               |                                                                                                                                                                                                                                                                                                                                                   | ESS 2495 Inc                                                                                        |                     |
| OWNER ADDRESS 200 Roo                                               | CO VTV. TELEP                                                                                                                                                                                                                                                                                                                                     | HONE NO. 242-                                                                                       | 1843                |
| 1. FLUSH WALL 2. ROOF 3. FREE-STANDING 4. PROJECTING 5. OFF-PREMISE | 2 Square Feet per Linear Foot of Building Facade 2 Square Feet per Linear Foot of Building Facade 2 Traffic Lanes - 0.75 Square Feet x Street Frontage 4 or more Traffic Lanes - 1.5 Square Feet x Street Frontage 0.5 Square Feet per each Linear Foot of Building Facade See #3 Spacing Requirements; Not > 300 Square Feet or < 15 Square Feet |                                                                                                     |                     |
| [ ] Externally Illuminated                                          | Internally Illumin                                                                                                                                                                                                                                                                                                                                | ated                                                                                                | [ ] Non-Illuminated |
| · · · · · · · · · · · · · · · · · · ·                               | Feet Clearance to Grade                                                                                                                                                                                                                                                                                                                           | Feet                                                                                                | E USE ONLV          |
| CITY MARKET                                                         | 13 <b>2.5</b> q. Ft.                                                                                                                                                                                                                                                                                                                              | ● FOR OFFICE USE ONLY ●  Signage Allowed on Parcel:   5 + 5 + 7 = + + + + + + + + + + + + + + + + + |                     |
| FOOD & PHYRMAN                                                      |                                                                                                                                                                                                                                                                                                                                                   | Building                                                                                            | 560 Sq. Ft.         |
| PLEXLETTERS                                                         | 38 Sq. Ft.                                                                                                                                                                                                                                                                                                                                        | Free-Standing                                                                                       | 525 Sq. Ft.         |
| Total Existing:                                                     | Sq. Ft.                                                                                                                                                                                                                                                                                                                                           | Total Allowed:                                                                                      | <i>560</i> Sq. Ft.  |
| Courted in literal                                                  | $\frac{52}{254.5}$                                                                                                                                                                                                                                                                                                                                |                                                                                                     |                     |
| freestanding (white & E                                             |                                                                                                                                                                                                                                                                                                                                                   |                                                                                                     |                     |
| COMMENTS:                                                           |                                                                                                                                                                                                                                                                                                                                                   | white Ave                                                                                           |                     |

164,5 \$ (wall)

2545中

)

FOUD & PHARMACY

32 #

•

)

18" PLEX CETTERS,

PHARMACY, VIDIO How May?

FL RAL, BAKERY,

SEAFOOD, DELI