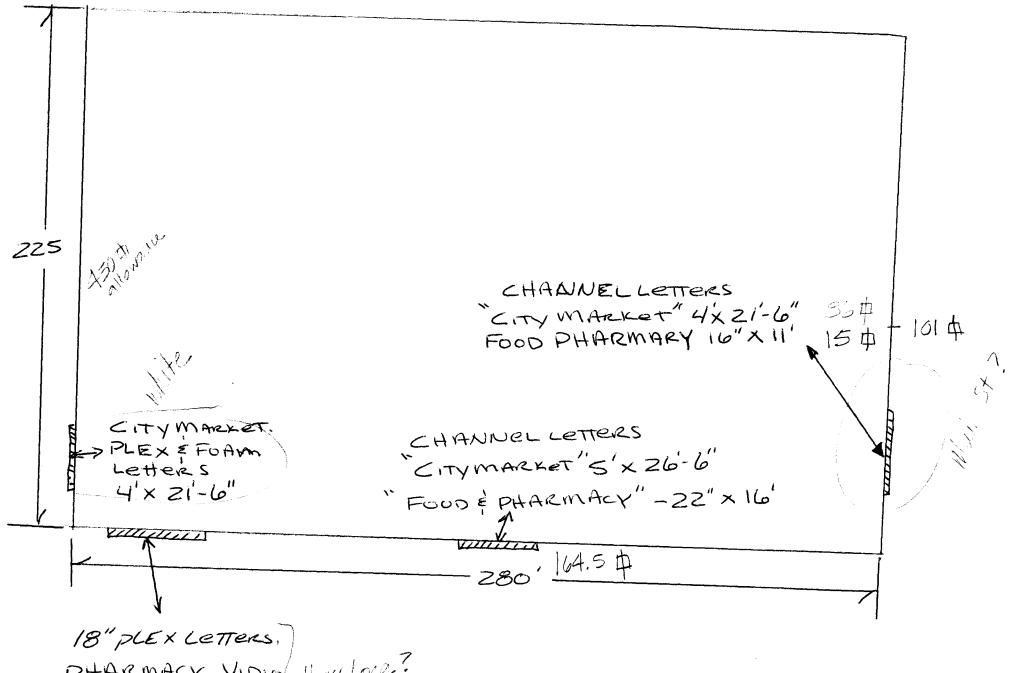

|                                                                     | m FIRST BANKCONTR                                                                                                                                                                                                                                                                                                                                 |                                                                                                     |                     |
|---------------------------------------------------------------------|---------------------------------------------------------------------------------------------------------------------------------------------------------------------------------------------------------------------------------------------------------------------------------------------------------------------------------------------------|-----------------------------------------------------------------------------------------------------|---------------------|
|                                                                     |                                                                                                                                                                                                                                                                                                                                                   | SENO. 2970446                                                                                       |                     |
| , , , , , , , , , , , , , , , , , , ,                               |                                                                                                                                                                                                                                                                                                                                                   | ESS 2495 Inc                                                                                        |                     |
| OWNER ADDRESS 200 Roo                                               | CO VTV. TELEP                                                                                                                                                                                                                                                                                                                                     | HONE NO. 242-                                                                                       | 1843                |
| 1. FLUSH WALL 2. ROOF 3. FREE-STANDING 4. PROJECTING 5. OFF-PREMISE | 2 Square Feet per Linear Foot of Building Facade 2 Square Feet per Linear Foot of Building Facade 2 Traffic Lanes - 0.75 Square Feet x Street Frontage 4 or more Traffic Lanes - 1.5 Square Feet x Street Frontage 0.5 Square Feet per each Linear Foot of Building Facade See #3 Spacing Requirements; Not > 300 Square Feet or < 15 Square Feet |                                                                                                     |                     |
| [ ] Externally Illuminated                                          | Internally Illumin                                                                                                                                                                                                                                                                                                                                | ated                                                                                                | [ ] Non-Illuminated |
| · · · · · · · · · · · · · · · · · · ·                               | Feet Clearance to Grade                                                                                                                                                                                                                                                                                                                           | Feet                                                                                                | E USE ONLV          |
| CITY MARKET                                                         | 13 <b>2.5</b> q. Ft.                                                                                                                                                                                                                                                                                                                              | ● FOR OFFICE USE ONLY ●  Signage Allowed on Parcel:   5 + 5 + 7 = + + + + + + + + + + + + + + + + + |                     |
| FOOD & PHYRMAN                                                      |                                                                                                                                                                                                                                                                                                                                                   | Building                                                                                            | 560 Sq. Ft.         |
| PLEXLETTERS                                                         | 38 Sq. Ft.                                                                                                                                                                                                                                                                                                                                        | Free-Standing                                                                                       | 525 Sq. Ft.         |
| Total Existing:                                                     | Sq. Ft.                                                                                                                                                                                                                                                                                                                                           | Total Allowed:                                                                                      | <i>560</i> Sq. Ft.  |
| Courted in literal                                                  | $\frac{52}{254.5}$                                                                                                                                                                                                                                                                                                                                |                                                                                                     |                     |
| freestanding (white & E                                             |                                                                                                                                                                                                                                                                                                                                                   |                                                                                                     |                     |
| COMMENTS:                                                           |                                                                                                                                                                                                                                                                                                                                                   | white Ave                                                                                           |                     |

164,5 \$ (wall)

2545中

)

FOUD & PHARMACY

32 #

•

)

18" PLEX CETTERS,

PHARMACY, VIDIO How May?

FL RAL, BAKERY,

SEAFOOD, DELI