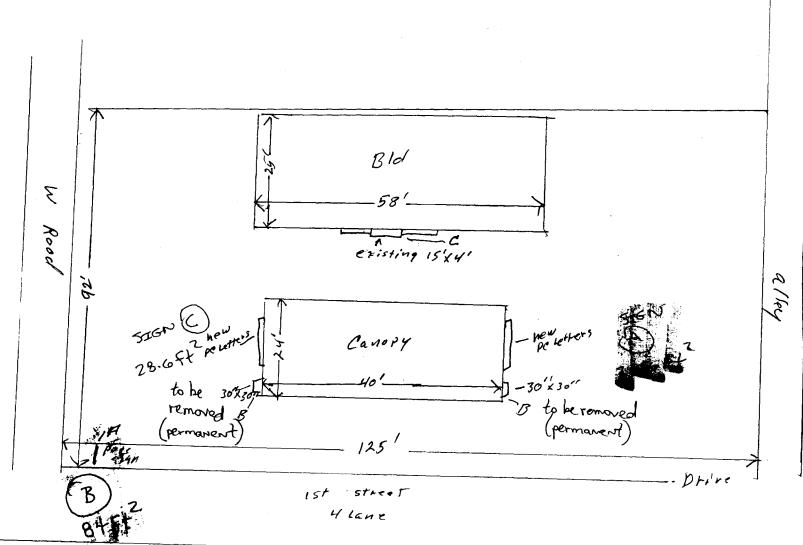

| (9/0) 244-1430                                                                                                                                               | 4                                           | Zone          |                                                                                               | <del></del>                           |             |  |  |
|--------------------------------------------------------------------------------------------------------------------------------------------------------------|---------------------------------------------|---------------|-----------------------------------------------------------------------------------------------|---------------------------------------|-------------|--|--|
|                                                                                                                                                              |                                             |               |                                                                                               |                                       | <del></del> |  |  |
| BUSINESS NAME Stop IN Save                                                                                                                                   |                                             |               | CONTRACTOR Western NEON Sign Co                                                               |                                       |             |  |  |
| STREET ADDRESS 2/3 N. 18t st LI                                                                                                                              |                                             |               | CONTRACTOR Western NEON Sign Co<br>LICENSE NO. 2960 496<br>ADDRESS 2495 Industrial Blue GJ819 |                                       |             |  |  |
| PROPERTY OWNER <u>Feather</u> Petrolisam AD                                                                                                                  |                                             |               | DDRESS 2495 Industrial Blue GJ819                                                             |                                       |             |  |  |
| WNER ADDRESS 26142 Industrial                                                                                                                                | BIVe                                        | TELEPHON      | NE NO. 242 784                                                                                | >                                     |             |  |  |
| G. J 8/505<br>9 1. FLUSH WALL 2 Sq                                                                                                                           | uara East par Lingar                        | Foot of Puils | ding Egondo                                                                                   | <del></del>                           |             |  |  |
| <ol> <li>FLUSH WALL</li> <li>Square Feet per Linear Foot of Building Facade</li> <li>ROOF</li> <li>Square Feet per Linear Foot of Building Facade</li> </ol> |                                             |               |                                                                                               |                                       |             |  |  |
| [ ] 3. FREE-STANDING 2 Traffic Lanes - 0.75 Square Feet x Street Frontage                                                                                    |                                             |               |                                                                                               |                                       |             |  |  |
|                                                                                                                                                              |                                             | -             | Feet x Street Frontage                                                                        |                                       |             |  |  |
|                                                                                                                                                              | Square Feet per each<br>#3 Spacing Requiren |               | of Building Facade 300 Square Feet or <                                                       | 15 Square Feet                        |             |  |  |
|                                                                                                                                                              | , s spacing Requiren                        | 101110, 1101  | soo square rection                                                                            | 15 Square 1 cet                       |             |  |  |
| [ ] Externally Illuminated                                                                                                                                   | [_] Internally                              | / Illuminated |                                                                                               | [ ] Non-Illuminated                   |             |  |  |
| Distance from all Existing Off-Premis  Existing Signage/Type:                                                                                                |                                             |               |                                                                                               | CE USE ONLY                           | •           |  |  |
| C FW                                                                                                                                                         | C FW .60 S                                  |               |                                                                                               | Signage Allowed on Parcel: 1st STREET |             |  |  |
| C FW<br>FS                                                                                                                                                   | .84 s                                       | q. Ft.        | Building                                                                                      | 116                                   | Sq. Ft.     |  |  |
|                                                                                                                                                              | S                                           | q. Ft.        | Free-Standing                                                                                 | 187.5                                 | Sq. Ft.     |  |  |
| Total Existing:                                                                                                                                              | 144 s                                       | q. Ft.        | Total Allowed:                                                                                | 187.5                                 | Sq. Ft.     |  |  |
| OMMENTS: New fan                                                                                                                                             | Chappel Lette                               | ers on        | CENORY                                                                                        |                                       |             |  |  |
| Remove existing 66 2090  OTE: No sign may exceed 300 square feroposed and existing signage including type and locations. A SEPARATE PERMIT FI                | eet. A separate siges, dimensions, let      | tering, abutt | ing streets, alleys, e                                                                        | asements, prop                        |             |  |  |