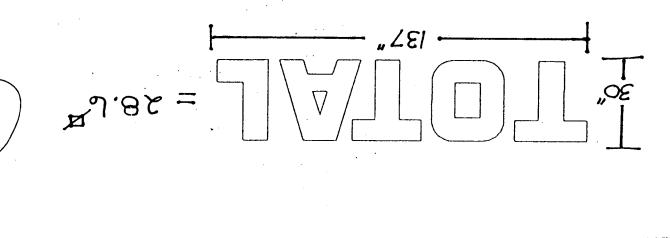

| (9/0) 244-1430                                                                                                                                               | 4                                           | Zone          |                                                                                               | <del></del>                           |             |  |  |
|--------------------------------------------------------------------------------------------------------------------------------------------------------------|---------------------------------------------|---------------|-----------------------------------------------------------------------------------------------|---------------------------------------|-------------|--|--|
|                                                                                                                                                              |                                             |               |                                                                                               |                                       | <del></del> |  |  |
| BUSINESS NAME Stop IN Save                                                                                                                                   |                                             |               | CONTRACTOR Western NEON Sign Co                                                               |                                       |             |  |  |
| STREET ADDRESS 2/3 N. 18t st LI                                                                                                                              |                                             |               | CONTRACTOR Western NEON Sign Co<br>LICENSE NO. 2960 496<br>ADDRESS 2495 Industrial Blue GJ819 |                                       |             |  |  |
| PROPERTY OWNER <u>Feather</u> Petrolisam AD                                                                                                                  |                                             |               | DDRESS 2495 Industrial Blue GJ819                                                             |                                       |             |  |  |
| WNER ADDRESS 26142 Industrial                                                                                                                                | BIVe                                        | TELEPHON      | NE NO. 242 784                                                                                | >                                     |             |  |  |
| G. J 8/505<br>9 1. FLUSH WALL 2 Sq                                                                                                                           | uara East par Lingar                        | Foot of Puils | ding Egondo                                                                                   | <del></del>                           |             |  |  |
| <ol> <li>FLUSH WALL</li> <li>Square Feet per Linear Foot of Building Facade</li> <li>ROOF</li> <li>Square Feet per Linear Foot of Building Facade</li> </ol> |                                             |               |                                                                                               |                                       |             |  |  |
| [ ] 3. FREE-STANDING 2 Traffic Lanes - 0.75 Square Feet x Street Frontage                                                                                    |                                             |               |                                                                                               |                                       |             |  |  |
|                                                                                                                                                              |                                             | -             | Feet x Street Frontage                                                                        |                                       |             |  |  |
|                                                                                                                                                              | Square Feet per each<br>#3 Spacing Requiren |               | of Building Facade 300 Square Feet or <                                                       | 15 Square Feet                        |             |  |  |
|                                                                                                                                                              | , s spacing Requiren                        | 101110, 1101  | soo square rection                                                                            | 15 Square 1 cet                       |             |  |  |
| [ ] Externally Illuminated                                                                                                                                   | [_] Internally                              | / Illuminated |                                                                                               | [ ] Non-Illuminated                   |             |  |  |
| Distance from all Existing Off-Premis  Existing Signage/Type:                                                                                                |                                             |               |                                                                                               | CE USE ONLY                           | •           |  |  |
| C FW                                                                                                                                                         | C FW .60 S                                  |               |                                                                                               | Signage Allowed on Parcel: 1st STREET |             |  |  |
| C FW<br>FS                                                                                                                                                   | .84 s                                       | q. Ft.        | Building                                                                                      | 116                                   | Sq. Ft.     |  |  |
|                                                                                                                                                              | S                                           | q. Ft.        | Free-Standing                                                                                 | 187.5                                 | Sq. Ft.     |  |  |
| Total Existing:                                                                                                                                              | 144 s                                       | q. Ft.        | Total Allowed:                                                                                | 187.5                                 | Sq. Ft.     |  |  |
| OMMENTS: New fan                                                                                                                                             | Chappel Lette                               | ers on        | CENORY                                                                                        |                                       |             |  |  |
| Remove existing 66 2090  OTE: No sign may exceed 300 square feroposed and existing signage including type and locations. A SEPARATE PERMIT FI                | eet. A separate siges, dimensions, let      | tering, abutt | ing streets, alleys, e                                                                        | asements, prop                        |             |  |  |