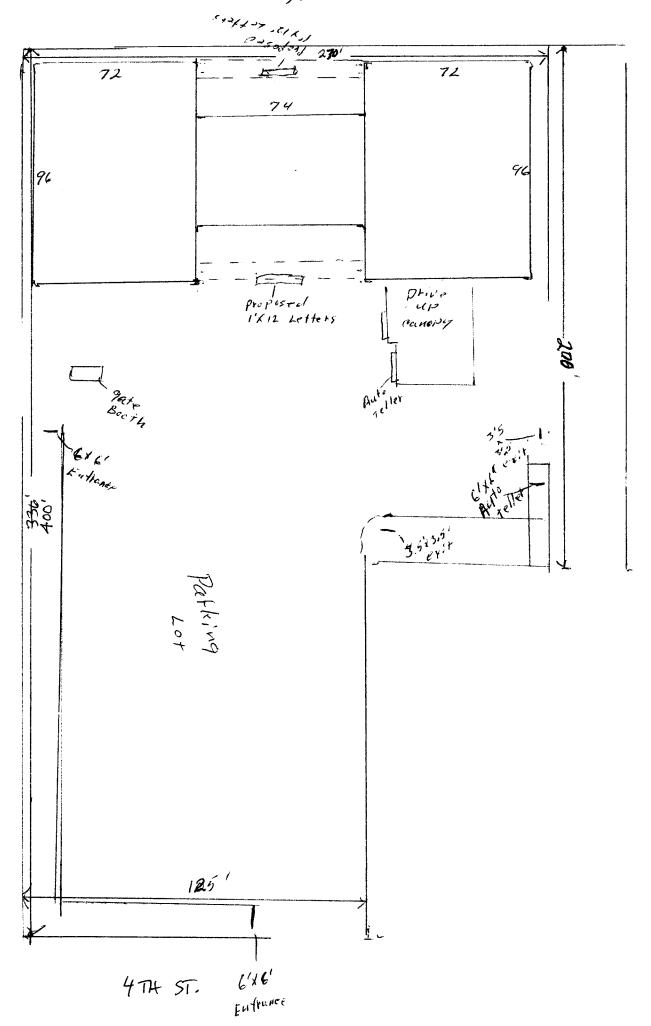

| BUSINESS NAME Alpine Bank                                                                                                                                            |                                                     | CONTRACTOR Western Moon Silva Ca                                                         |                                                           |  |  |
|----------------------------------------------------------------------------------------------------------------------------------------------------------------------|-----------------------------------------------------|------------------------------------------------------------------------------------------|-----------------------------------------------------------|--|--|
| PROPERTY OWNER Schek Kutt De Winter Al                                                                                                                               |                                                     | ENSE NO. 297 0446                                                                        |                                                           |  |  |
|                                                                                                                                                                      |                                                     | CONTRACTOR Westorn Moon sign Co<br>LICENSE NO. 2970446<br>ADDRESS 2495 Industria / Blv1/ |                                                           |  |  |
|                                                                                                                                                                      |                                                     | EPHONE NO. <u>242</u> 78                                                                 | 743                                                       |  |  |
| [X] 1. FLUSH WALL 2 So                                                                                                                                               | quare Feet per Linear Foot o                        | of Building Facade                                                                       |                                                           |  |  |
| Face Change Only (2,3 & 4):                                                                                                                                          |                                                     |                                                                                          |                                                           |  |  |
| [ ] 2. ROOF 2 So                                                                                                                                                     | 2 Square Feet per Linear Foot of Building Facade    |                                                                                          |                                                           |  |  |
| [ ] 3. FREE-STANDING 2 Traffic Lanes - 0.75 Square Feet x Street Frontage                                                                                            |                                                     |                                                                                          |                                                           |  |  |
| 4 or more Traffic Lanes - 1.5 Square Feet x Street Frontage                                                                                                          |                                                     |                                                                                          |                                                           |  |  |
| [ ] <b>4. PROJECTING</b> 0.5                                                                                                                                         | Square Feet per each Linea                          | r Foot of Building Facade                                                                |                                                           |  |  |
| [ ] Evisting Eutomolly, on Internally, Illand                                                                                                                        | And No Character El Al                              | 10                                                                                       |                                                           |  |  |
| [ ] Existing Externally or Internally Illumina                                                                                                                       | ted - No Change in Electri                          | ical Service                                                                             | Non-Illuminated                                           |  |  |
| (1 - 4) Street Frontage 23C Linear F                                                                                                                                 |                                                     | F7 + 0                                                                                   |                                                           |  |  |
| (2,4) Height to Top of Sign /6 Fe                                                                                                                                    | eet Clearance to Grade                              | 1000                                                                                     | . FRONTAGE                                                |  |  |
| Existing Signage/Type:                                                                                                                                               | eet Clearance to Grade                              | Feet S IFF S                                                                             |                                                           |  |  |
|                                                                                                                                                                      | Clearance to Grade                                  | 1000                                                                                     | E USE ONLY ●                                              |  |  |
| Existing Signage/Type:                                                                                                                                               | 0. 5.                                               | • FOR OFFICE                                                                             | E USE ONLY ●                                              |  |  |
| Existing Signage/Type:                                                                                                                                               | 160 Sq. Ft.                                         | • FOR OFFICE Signage Allowed on Pare                                                     | E USE ONLY ●                                              |  |  |
| Existing Signage/Type:                                                                                                                                               | 160 Sq. Ft. Sq. Ft.                                 | • FOR OFFICE Signage Allowed on Pare Building                                            | E USE ONLY   cel:  436 Sq. Ft.                            |  |  |
| Existing Signage/Type:  FW of Top of Bldg  Total Existing:                                                                                                           | 160   Sq. Ft.   Sq. Ft.   Sq. Ft.                   | Free-Standing                                                                            | E USE ONLY ●  cel:  436 Sq. Ft.  202 Sq. Ft.              |  |  |
| Existing Signage/Type:  FW at Top of Bldg                                                                                                                            | 160   Sq. Ft.   Sq. Ft.   Sq. Ft.                   | Free-Standing                                                                            | E USE ONLY ●  cel:  436 Sq. Ft.  202 Sq. Ft.              |  |  |
| Existing Signage/Type:  FW at Top of Bldg  Total Existing:  COMMENTS:                                                                                                | Sq. Ft. Sq. Ft. Sq. Ft. Sq. Ft.                     | FOR OFFICE Signage Allowed on Para Building Free-Standing Total Allowed:                 | E USE ONLY ●  cel:  436 Sq. Ft.  202 Sq. Ft.  436 Sq. Ft. |  |  |
| Existing Signage/Type:  FW of Top of Bldg  Total Existing:                                                                                                           | Sq. Ft. Sq. Ft. Sq. Ft. Sq. Ft.                     | FOR OFFICE Signage Allowed on Para Building Free-Standing Total Allowed:                 | cel:  436 Sq. Ft.  202 Sq. Ft.  436 Sq. Ft.               |  |  |
| Existing Signage/Type:  FW of Top of Bldg  Total Existing:  COMMENTS:  NOTE: No sign may exceed 300 square proposed and existing signage including typand locations. | Sq. Ft. Sq. Ft. Sq. Ft. Sq. Ft. Sq. Ft.             | FOR OFFICE Signage Allowed on Para Building Free-Standing Total Allowed:                 | cel:  436 Sq. Ft.  202 Sq. Ft.  436 Sq. Ft.               |  |  |
| Existing Signage/Type:  FW at Top of Bldg  Total Existing:  COMMENTS:  NOTE: No sign may exceed 300 square proposed and existing signage including typand locations. | feet. A separate sign perses, dimensions, lettering | FOR OFFICE Signage Allowed on Para Building Free-Standing Total Allowed:                 | cel:  436 Sq. Ft.  202 Sq. Ft.  436 Sq. Ft.               |  |  |

| (9/0) 244-1430                                                                                                                                                                       |                                                                                                                            | Zone                                                                                                                                                                                                                                                                                                                                                                                                                                                                                                                                                                                                                                                                                                                                                                                                                                                                                                                                                                                                                                                                                                                                                                                                                                                                                                                                                                                                                                                                                                                                                                                                                                                                                                                                                                                                                                                                                                                                                                                                                                                                                                                           |                           |
|--------------------------------------------------------------------------------------------------------------------------------------------------------------------------------------|----------------------------------------------------------------------------------------------------------------------------|--------------------------------------------------------------------------------------------------------------------------------------------------------------------------------------------------------------------------------------------------------------------------------------------------------------------------------------------------------------------------------------------------------------------------------------------------------------------------------------------------------------------------------------------------------------------------------------------------------------------------------------------------------------------------------------------------------------------------------------------------------------------------------------------------------------------------------------------------------------------------------------------------------------------------------------------------------------------------------------------------------------------------------------------------------------------------------------------------------------------------------------------------------------------------------------------------------------------------------------------------------------------------------------------------------------------------------------------------------------------------------------------------------------------------------------------------------------------------------------------------------------------------------------------------------------------------------------------------------------------------------------------------------------------------------------------------------------------------------------------------------------------------------------------------------------------------------------------------------------------------------------------------------------------------------------------------------------------------------------------------------------------------------------------------------------------------------------------------------------------------------|---------------------------|
| BUSINESS NAME APPLIE Bank STREET ADDRESS 225 No 5th PROPERTY OWNER Sheek Kurt D OWNER ADDRESS 225 No 5th                                                                             | LICEN  Winter ADDR                                                                                                         | SE NO. <u>297 0446</u>                                                                                                                                                                                                                                                                                                                                                                                                                                                                                                                                                                                                                                                                                                                                                                                                                                                                                                                                                                                                                                                                                                                                                                                                                                                                                                                                                                                                                                                                                                                                                                                                                                                                                                                                                                                                                                                                                                                                                                                                                                                                                                         | 11804 Sigh Co             |
| -                                                                                                                                                                                    | uare Feet per Linear Foot of                                                                                               | Building Facade                                                                                                                                                                                                                                                                                                                                                                                                                                                                                                                                                                                                                                                                                                                                                                                                                                                                                                                                                                                                                                                                                                                                                                                                                                                                                                                                                                                                                                                                                                                                                                                                                                                                                                                                                                                                                                                                                                                                                                                                                                                                                                                |                           |
| [ ] 3. FREE-STANDING 2 Tra<br>4 or<br>[ ] 4. PROJECTING 0.5 S                                                                                                                        | uare Feet per Linear Foot of<br>affic Lanes - 0.75 Square Fe<br>more Traffic Lanes - 1.5 Sq<br>Square Feet per each Linear | et x Street Frontage uare Feet x Street Frontage Foot of Building Facade                                                                                                                                                                                                                                                                                                                                                                                                                                                                                                                                                                                                                                                                                                                                                                                                                                                                                                                                                                                                                                                                                                                                                                                                                                                                                                                                                                                                                                                                                                                                                                                                                                                                                                                                                                                                                                                                                                                                                                                                                                                       |                           |
| [ ] Existing Externally or Internally Illuminate                                                                                                                                     | ed - No Change in Electrica                                                                                                | al Service [x]                                                                                                                                                                                                                                                                                                                                                                                                                                                                                                                                                                                                                                                                                                                                                                                                                                                                                                                                                                                                                                                                                                                                                                                                                                                                                                                                                                                                                                                                                                                                                                                                                                                                                                                                                                                                                                                                                                                                                                                                                                                                                                                 | Non-Illuminated           |
| (1 - 4) Area of Proposed Sign /2 Sc<br>(1,2,4) Building Facade 2/8 Linear F<br>(1 - 4) Street Frontage /c5 Linear Fe<br>(2,4) Height to Top of Sign /6 Fed<br>Existing Signage/Type: | eet 4th s f                                                                                                                | Feet 47                                                                                                                                                                                                                                                                                                                                                                                                                                                                                                                                                                                                                                                                                                                                                                                                                                                                                                                                                                                                                                                                                                                                                                                                                                                                                                                                                                                                                                                                                                                                                                                                                                                                                                                                                                                                                                                                                                                                                                                                                                                                                                                        | + ST FRONTAGE             |
|                                                                                                                                                                                      | Sq. Ft.                                                                                                                    | ● FOR OFFICE USE ONLY ● Signage Allowed on Parcel:                                                                                                                                                                                                                                                                                                                                                                                                                                                                                                                                                                                                                                                                                                                                                                                                                                                                                                                                                                                                                                                                                                                                                                                                                                                                                                                                                                                                                                                                                                                                                                                                                                                                                                                                                                                                                                                                                                                                                                                                                                                                             |                           |
| FW At Top of Blog                                                                                                                                                                    | /60 Sq. Ft.                                                                                                                | Building                                                                                                                                                                                                                                                                                                                                                                                                                                                                                                                                                                                                                                                                                                                                                                                                                                                                                                                                                                                                                                                                                                                                                                                                                                                                                                                                                                                                                                                                                                                                                                                                                                                                                                                                                                                                                                                                                                                                                                                                                                                                                                                       | 436 Sq. Ft.               |
|                                                                                                                                                                                      | Sq. Ft.                                                                                                                    | Free-Standing                                                                                                                                                                                                                                                                                                                                                                                                                                                                                                                                                                                                                                                                                                                                                                                                                                                                                                                                                                                                                                                                                                                                                                                                                                                                                                                                                                                                                                                                                                                                                                                                                                                                                                                                                                                                                                                                                                                                                                                                                                                                                                                  | 93 Sq. Ft.                |
| Total Existing:                                                                                                                                                                      | 160 Sq. Ft.                                                                                                                | Total Allowed:                                                                                                                                                                                                                                                                                                                                                                                                                                                                                                                                                                                                                                                                                                                                                                                                                                                                                                                                                                                                                                                                                                                                                                                                                                                                                                                                                                                                                                                                                                                                                                                                                                                                                                                                                                                                                                                                                                                                                                                                                                                                                                                 | 436 Sq. Ft.               |
| COMMENTS:                                                                                                                                                                            |                                                                                                                            |                                                                                                                                                                                                                                                                                                                                                                                                                                                                                                                                                                                                                                                                                                                                                                                                                                                                                                                                                                                                                                                                                                                                                                                                                                                                                                                                                                                                                                                                                                                                                                                                                                                                                                                                                                                                                                                                                                                                                                                                                                                                                                                                |                           |
|                                                                                                                                                                                      | 12.000                                                                                                                     |                                                                                                                                                                                                                                                                                                                                                                                                                                                                                                                                                                                                                                                                                                                                                                                                                                                                                                                                                                                                                                                                                                                                                                                                                                                                                                                                                                                                                                                                                                                                                                                                                                                                                                                                                                                                                                                                                                                                                                                                                                                                                                                                |                           |
| NOTE: No sign may exceed 300 square for proposed and existing signage including type and locations.                                                                                  | es, dimensions, lettering,                                                                                                 | mit is required for each sabutting streets, alleys, each of the property of th | asements, property lines, |
| Applicant's Signature D                                                                                                                                                              | ate Communit                                                                                                               | v Development Approve                                                                                                                                                                                                                                                                                                                                                                                                                                                                                                                                                                                                                                                                                                                                                                                                                                                                                                                                                                                                                                                                                                                                                                                                                                                                                                                                                                                                                                                                                                                                                                                                                                                                                                                                                                                                                                                                                                                                                                                                                                                                                                          | Doto                      |
| (White: Community Development)                                                                                                                                                       | •                                                                                                                          | y Development Approva                                                                                                                                                                                                                                                                                                                                                                                                                                                                                                                                                                                                                                                                                                                                                                                                                                                                                                                                                                                                                                                                                                                                                                                                                                                                                                                                                                                                                                                                                                                                                                                                                                                                                                                                                                                                                                                                                                                                                                                                                                                                                                          | u Date                    |