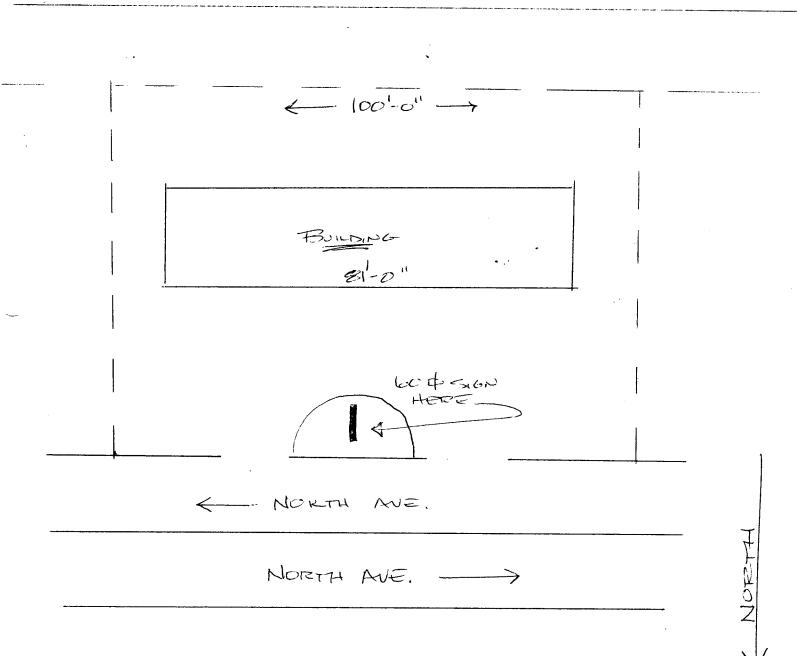

|                                                                                                                | Grand Junction, CO 81501 (970) 244-1430                                               |                                                                          |                                                                                                            | Tax Schedule 2945-  42-02-014   Zone C-2 |                      |  |  |
|----------------------------------------------------------------------------------------------------------------|---------------------------------------------------------------------------------------|--------------------------------------------------------------------------|------------------------------------------------------------------------------------------------------------|------------------------------------------|----------------------|--|--|
| BUSINESS NAME NORTH AND STREET ADDRESS 241 NO PROPERTY OWNER WARREN OWNER ADDRESS SAME                         | CONTRACTOR BUD'S SIGNS  LICENSE NO. 2970109  ADDRESS 1055 UTE  TELEPHONE NO. 245-7700 |                                                                          |                                                                                                            |                                          |                      |  |  |
| [ ] 1. FLUSH WALL [ ] 2. ROOF 3. FREE-STANDING [ ] 4. PROJECTING [ ] 5. OFF-PREMISE [ ] Externally Illuminated | 0.5 Square Feet per<br>See #3 Spacing Req                                             | inear Foot of B<br>75 Square Feet<br>anes - 1.5 Square<br>each Linear Fo | suilding Facade x Street Frontage are Feet x Street Frontage oot of Building Facade > 300 Square Feet or < |                                          |                      |  |  |
| (1 - 5) Area of Proposed Sign                                                                                  | Square Feet Linear Feet Linear Feet  Linear Feet  Feet Clearance t                    | to Grade _ Z                                                             |                                                                                                            |                                          |                      |  |  |
| Existing Signage/Type:                                                                                         |                                                                                       |                                                                          | • FOR OFFI                                                                                                 | ICE USE ONLY                             | •                    |  |  |
| NONE                                                                                                           |                                                                                       | Sq. Ft.                                                                  | Signage Allowed on Parcel: North AVE                                                                       |                                          |                      |  |  |
|                                                                                                                |                                                                                       | Sq. Ft.                                                                  | Building                                                                                                   | 162                                      | Sq. Ft.              |  |  |
|                                                                                                                |                                                                                       | Sq. Ft.                                                                  | Free-Standing                                                                                              | 150                                      | Sq. Ft.              |  |  |
| Total Existing:                                                                                                |                                                                                       | Sq. Ft.                                                                  | Total Allowed:                                                                                             | 162                                      | Sq. Ft.              |  |  |
| NOTE: No sign may exceed 300 so proposed and existing signage include and locations.  A SEPARATE PER           | ding types, dimension                                                                 | s, lettering, al                                                         | butting streets, alleys, e                                                                                 | easements, prop<br>QUIRED.               | perty lines, $28-97$ |  |  |
| Applicant's Signature                                                                                          | Date                                                                                  | Community                                                                | Development Approv                                                                                         |                                          |                      |  |  |