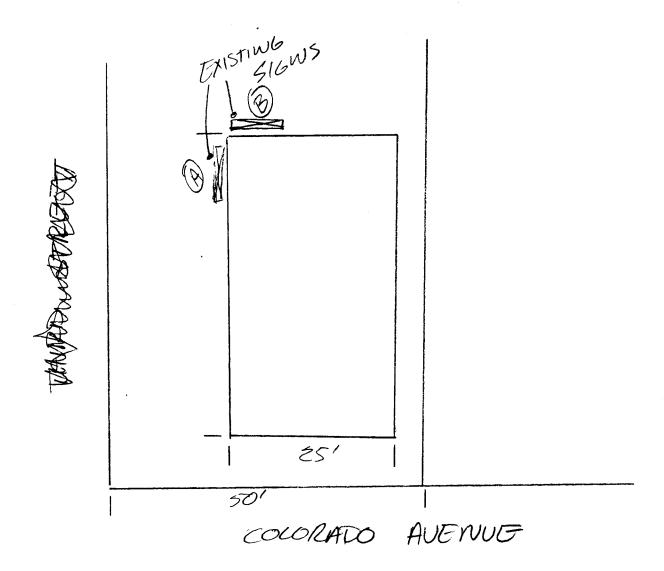

| *                                                                                                                                       |                                                                                                             |                                                                |                                           |
|-----------------------------------------------------------------------------------------------------------------------------------------|-------------------------------------------------------------------------------------------------------------|----------------------------------------------------------------|-------------------------------------------|
| BUSINESS NAME SICYCLE STREET ADDRESS 25/ CO PROPERTY OWNER SHAPI OWNER ADDRESS 101 5 300                                                | ASO ADDR                                                                                                    | RACTOR HUOS SE NO. Z965 ESS ZOJ8 101 PHONE NO. 434-C           | 9)<br>9)<br>939                           |
| 1. FLUSH WALL                                                                                                                           | 2 Square Feet per Linear Foot of                                                                            | Building Facade                                                |                                           |
| Face Change Only (2,3 & 4):                                                                                                             |                                                                                                             |                                                                |                                           |
| [ ] 2. ROOF                                                                                                                             | 2 Square Feet per Linear Foot of Building Facade                                                            |                                                                |                                           |
| [ ] 3. FREE-STANDING                                                                                                                    | 2 Traffic Lanes - 0.75 Square Fe                                                                            | et x Street Frontage                                           |                                           |
|                                                                                                                                         | 4 or more Traffic Lanes - 1.5 Sq                                                                            | uare Feet x Street Frontage                                    |                                           |
| [ ] 4. PROJECTING                                                                                                                       | 0.5 Square Feet per each Linear                                                                             | Foot of Building Facade                                        |                                           |
| Existing Externally or Internally II                                                                                                    | luminated - No Change in Electrica                                                                          | al Service []N                                                 | on-Illuminated                            |
| (1 - 4) Street Frontage 50 L                                                                                                            | Linear Feet Linear Feet                                                                                     | To a                                                           |                                           |
| (2,4) Height to Top of Sign                                                                                                             | Feet Clearance to Grade                                                                                     | Feet                                                           |                                           |
| Existing Signage/Type:                                                                                                                  | Feet Clearance to Grade                                                                                     | • FOR OFFICE                                                   | USE ONLY ●                                |
|                                                                                                                                         | Sq. Ft.                                                                                                     |                                                                |                                           |
|                                                                                                                                         |                                                                                                             | ● FOR OFFICE                                                   |                                           |
|                                                                                                                                         | Sq. Ft.                                                                                                     | • FOR OFFICE Signage Allowed on Parc                           | el:                                       |
|                                                                                                                                         | Sq. Ft.                                                                                                     | ● FOR OFFICE Signage Allowed on Parc Building                  | el: 50 Sq. Ft.                            |
| Existing Signage/Type:  Total Existing:  COMMENTS:  NOTE: No sign may exceed 300 s proposed and existing signage include and locations. | Sq. Ft. Sq. Ft. Sq. Ft. Sq. Ft. Sq. Ft. square feet. A separate sign perfling types, dimensions, lettering, | Signage Allowed on Parce Building Free-Standing Total Allowed: | el:  50 Sq. Ft.  37/2 Sq. Ft.  50 Sq. Ft. |
| Existing Signage/Type:  Total Existing:  COMMENTS:  NOTE: No sign may exceed 300 s proposed and existing signage include and locations. | Sq. Ft. Sq. Ft. Sq. Ft. Sq. Ft. Sq. Ft.                                                                     | Signage Allowed on Parce Building Free-Standing Total Allowed: | el:  50 Sq. Ft.  37/2 Sq. Ft.  50 Sq. Ft. |

)

20"X 11' Cighton Sign 22 8 St Each

| Clearance                                                                                | No                                                                                                                                        |                          |
|------------------------------------------------------------------------------------------|-------------------------------------------------------------------------------------------------------------------------------------------|--------------------------|
|                                                                                          | nitted                                                                                                                                    |                          |
| FEE\$                                                                                    |                                                                                                                                           |                          |
| Tax Sched                                                                                | lule                                                                                                                                      |                          |
| Zone                                                                                     |                                                                                                                                           |                          |
|                                                                                          |                                                                                                                                           |                          |
| ADDRES TELEPH  near Foot of B near Foot of B 5 Square Feet nes - 1.5 Squa each Linear Fo | ONE NO. 131  uilding Facade  uilding Facade  x Street Frontage  re Feet x Street Frontage  oot of Building Facade  > 300 Square Feet or < | Way G J. 81504<br>4-0939 |
| Grade 8                                                                                  | Feet Feet For OFFIC                                                                                                                       | E USE ONLY <b>●</b>      |
| Sq. Ft.                                                                                  | Signage Allowed on Pa                                                                                                                     | rcel:                    |
| Sq. Ft.                                                                                  | Building                                                                                                                                  | Sq. Ft.                  |
| Sq. Ft.                                                                                  | Free-Standing                                                                                                                             | Sq. Ft.                  |
| Sq. Ft.                                                                                  | Total Allowed:                                                                                                                            | Sq. Ft.                  |
|                                                                                          |                                                                                                                                           |                          |
| gw c                                                                                     |                                                                                                                                           | on REGI                  |
| e sign clearar                                                                           | PACS nce is required for each s                                                                                                           | sign. Attach a sketch of |
|                                                                                          | butting streets, alleys, ea                                                                                                               |                          |
| Community                                                                                | Development Approva                                                                                                                       | l Date                   |
| ·                                                                                        |                                                                                                                                           | •                        |
| (Fink: B                                                                                 | Building Dept) (Golde                                                                                                                     | nrod: Code Enforcement)  |
|                                                                                          |                                                                                                                                           |                          |
|                                                                                          |                                                                                                                                           |                          |
|                                                                                          |                                                                                                                                           |                          |
|                                                                                          |                                                                                                                                           |                          |
|                                                                                          |                                                                                                                                           |                          |