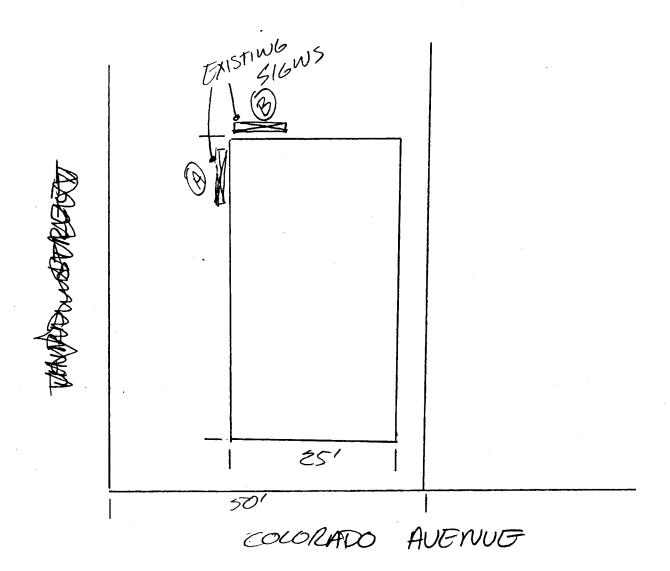

(Pink: Code Enforcement)

| Grand Ju                                                                                                                                                                                                                                                                                                                                                                                                                                                                                                                                                                                                                                                                                                                                                                                                                                                                                                                                                                                                                                                                                                                                                                                                                                                                                                                                                                                                                                                                                                                                                                                                                                                                                                                                                                                                                                                                                                                                                                                                                                                                                                                       | unction, CO 81501                   | Tax Schedule 2945                                          | 143-26-006                            |
|--------------------------------------------------------------------------------------------------------------------------------------------------------------------------------------------------------------------------------------------------------------------------------------------------------------------------------------------------------------------------------------------------------------------------------------------------------------------------------------------------------------------------------------------------------------------------------------------------------------------------------------------------------------------------------------------------------------------------------------------------------------------------------------------------------------------------------------------------------------------------------------------------------------------------------------------------------------------------------------------------------------------------------------------------------------------------------------------------------------------------------------------------------------------------------------------------------------------------------------------------------------------------------------------------------------------------------------------------------------------------------------------------------------------------------------------------------------------------------------------------------------------------------------------------------------------------------------------------------------------------------------------------------------------------------------------------------------------------------------------------------------------------------------------------------------------------------------------------------------------------------------------------------------------------------------------------------------------------------------------------------------------------------------------------------------------------------------------------------------------------------|-------------------------------------|------------------------------------------------------------|---------------------------------------|
| (970) 244                                                                                                                                                                                                                                                                                                                                                                                                                                                                                                                                                                                                                                                                                                                                                                                                                                                                                                                                                                                                                                                                                                                                                                                                                                                                                                                                                                                                                                                                                                                                                                                                                                                                                                                                                                                                                                                                                                                                                                                                                                                                                                                      | !-1430                              | Tax Schedule 2945-<br>ZoneC                                | -2                                    |
| USINESS NAME SKYLL  TREET ADDRESS  ROPERTY OWNER SALL  WNER ADDRESS  OLS  TOTAL  TOTAL | alorgdo LICER<br>1930 ADDE          | FRACTOR HUSS  NSE NO. 296059  RESS Z 96059  PHONE NO. 4367 | 7<br>7<br>9939                        |
| 1. FLUSH WALL                                                                                                                                                                                                                                                                                                                                                                                                                                                                                                                                                                                                                                                                                                                                                                                                                                                                                                                                                                                                                                                                                                                                                                                                                                                                                                                                                                                                                                                                                                                                                                                                                                                                                                                                                                                                                                                                                                                                                                                                                                                                                                                  | 2 Square Feet per Linear Foot o     | f Building Facade                                          | · · · · · · · · · · · · · · · · · · · |
| <u>ce Change Only (2,3 &amp; 4):</u> [ ] 2. ROOF                                                                                                                                                                                                                                                                                                                                                                                                                                                                                                                                                                                                                                                                                                                                                                                                                                                                                                                                                                                                                                                                                                                                                                                                                                                                                                                                                                                                                                                                                                                                                                                                                                                                                                                                                                                                                                                                                                                                                                                                                                                                               | 2 Square Feet per Linear Foot o     | f Dailding Eggeds                                          |                                       |
| [ ] 3. FREE-STANDING                                                                                                                                                                                                                                                                                                                                                                                                                                                                                                                                                                                                                                                                                                                                                                                                                                                                                                                                                                                                                                                                                                                                                                                                                                                                                                                                                                                                                                                                                                                                                                                                                                                                                                                                                                                                                                                                                                                                                                                                                                                                                                           | 2 Traffic Lanes - 0.75 Square Fo    |                                                            |                                       |
|                                                                                                                                                                                                                                                                                                                                                                                                                                                                                                                                                                                                                                                                                                                                                                                                                                                                                                                                                                                                                                                                                                                                                                                                                                                                                                                                                                                                                                                                                                                                                                                                                                                                                                                                                                                                                                                                                                                                                                                                                                                                                                                                | 4 or more Traffic Lanes - 1.5 So    | _                                                          |                                       |
| [ ] 4. PROJECTING                                                                                                                                                                                                                                                                                                                                                                                                                                                                                                                                                                                                                                                                                                                                                                                                                                                                                                                                                                                                                                                                                                                                                                                                                                                                                                                                                                                                                                                                                                                                                                                                                                                                                                                                                                                                                                                                                                                                                                                                                                                                                                              | 0.5 Square Feet per each Linear     | · ·                                                        |                                       |
|                                                                                                                                                                                                                                                                                                                                                                                                                                                                                                                                                                                                                                                                                                                                                                                                                                                                                                                                                                                                                                                                                                                                                                                                                                                                                                                                                                                                                                                                                                                                                                                                                                                                                                                                                                                                                                                                                                                                                                                                                                                                                                                                |                                     |                                                            |                                       |
| Existing Externally or Internally                                                                                                                                                                                                                                                                                                                                                                                                                                                                                                                                                                                                                                                                                                                                                                                                                                                                                                                                                                                                                                                                                                                                                                                                                                                                                                                                                                                                                                                                                                                                                                                                                                                                                                                                                                                                                                                                                                                                                                                                                                                                                              | Illuminated - No Change in Electric | cal Service [ ] N                                          | on-Illuminated                        |
| Height to Top of Sign Existing Signage/Type:                                                                                                                                                                                                                                                                                                                                                                                                                                                                                                                                                                                                                                                                                                                                                                                                                                                                                                                                                                                                                                                                                                                                                                                                                                                                                                                                                                                                                                                                                                                                                                                                                                                                                                                                                                                                                                                                                                                                                                                                                                                                                   | Feet Clearance to Grade             | Feet  • FOR OFFICE                                         | USE ONLY                              |
| Wall                                                                                                                                                                                                                                                                                                                                                                                                                                                                                                                                                                                                                                                                                                                                                                                                                                                                                                                                                                                                                                                                                                                                                                                                                                                                                                                                                                                                                                                                                                                                                                                                                                                                                                                                                                                                                                                                                                                                                                                                                                                                                                                           | <b>3</b> 2 Sq. Ft.                  | Signage Allowed on Parc                                    |                                       |
| Wall                                                                                                                                                                                                                                                                                                                                                                                                                                                                                                                                                                                                                                                                                                                                                                                                                                                                                                                                                                                                                                                                                                                                                                                                                                                                                                                                                                                                                                                                                                                                                                                                                                                                                                                                                                                                                                                                                                                                                                                                                                                                                                                           | Sq. Ft.                             | Building                                                   | 50 Sq. Ft.                            |
|                                                                                                                                                                                                                                                                                                                                                                                                                                                                                                                                                                                                                                                                                                                                                                                                                                                                                                                                                                                                                                                                                                                                                                                                                                                                                                                                                                                                                                                                                                                                                                                                                                                                                                                                                                                                                                                                                                                                                                                                                                                                                                                                | Sq. Ft.                             | Free-Standing                                              | 37.6 Sq. Ft.                          |
| Total Existing:                                                                                                                                                                                                                                                                                                                                                                                                                                                                                                                                                                                                                                                                                                                                                                                                                                                                                                                                                                                                                                                                                                                                                                                                                                                                                                                                                                                                                                                                                                                                                                                                                                                                                                                                                                                                                                                                                                                                                                                                                                                                                                                | 22 Sq. Ft.                          | Total Allowed:                                             | <i>50</i> Sq. Ft.                     |
| OMMENTS: Remainin                                                                                                                                                                                                                                                                                                                                                                                                                                                                                                                                                                                                                                                                                                                                                                                                                                                                                                                                                                                                                                                                                                                                                                                                                                                                                                                                                                                                                                                                                                                                                                                                                                                                                                                                                                                                                                                                                                                                                                                                                                                                                                              |                                     |                                                            |                                       |
| •                                                                                                                                                                                                                                                                                                                                                                                                                                                                                                                                                                                                                                                                                                                                                                                                                                                                                                                                                                                                                                                                                                                                                                                                                                                                                                                                                                                                                                                                                                                                                                                                                                                                                                                                                                                                                                                                                                                                                                                                                                                                                                                              |                                     | •                                                          |                                       |
|                                                                                                                                                                                                                                                                                                                                                                                                                                                                                                                                                                                                                                                                                                                                                                                                                                                                                                                                                                                                                                                                                                                                                                                                                                                                                                                                                                                                                                                                                                                                                                                                                                                                                                                                                                                                                                                                                                                                                                                                                                                                                                                                |                                     |                                                            |                                       |
|                                                                                                                                                                                                                                                                                                                                                                                                                                                                                                                                                                                                                                                                                                                                                                                                                                                                                                                                                                                                                                                                                                                                                                                                                                                                                                                                                                                                                                                                                                                                                                                                                                                                                                                                                                                                                                                                                                                                                                                                                                                                                                                                | square feet. A separate sign per    | -                                                          | =                                     |
| roposed and existing signage include and locations.                                                                                                                                                                                                                                                                                                                                                                                                                                                                                                                                                                                                                                                                                                                                                                                                                                                                                                                                                                                                                                                                                                                                                                                                                                                                                                                                                                                                                                                                                                                                                                                                                                                                                                                                                                                                                                                                                                                                                                                                                                                                            | uding types, dimensions, lettering, | abutting streets, alleys, eas                              | ements, property lines                |
| id rocations.                                                                                                                                                                                                                                                                                                                                                                                                                                                                                                                                                                                                                                                                                                                                                                                                                                                                                                                                                                                                                                                                                                                                                                                                                                                                                                                                                                                                                                                                                                                                                                                                                                                                                                                                                                                                                                                                                                                                                                                                                                                                                                                  | 1.1/10 1/1                          |                                                            |                                       |
| 10 Vm                                                                                                                                                                                                                                                                                                                                                                                                                                                                                                                                                                                                                                                                                                                                                                                                                                                                                                                                                                                                                                                                                                                                                                                                                                                                                                                                                                                                                                                                                                                                                                                                                                                                                                                                                                                                                                                                                                                                                                                                                                                                                                                          |                                     | Meia Kabideau<br>ty Development Approval                   | 0 <u> </u>                            |
| pplicant's Signature                                                                                                                                                                                                                                                                                                                                                                                                                                                                                                                                                                                                                                                                                                                                                                                                                                                                                                                                                                                                                                                                                                                                                                                                                                                                                                                                                                                                                                                                                                                                                                                                                                                                                                                                                                                                                                                                                                                                                                                                                                                                                                           | Date // Communi                     | ty Development Approval                                    | Date                                  |