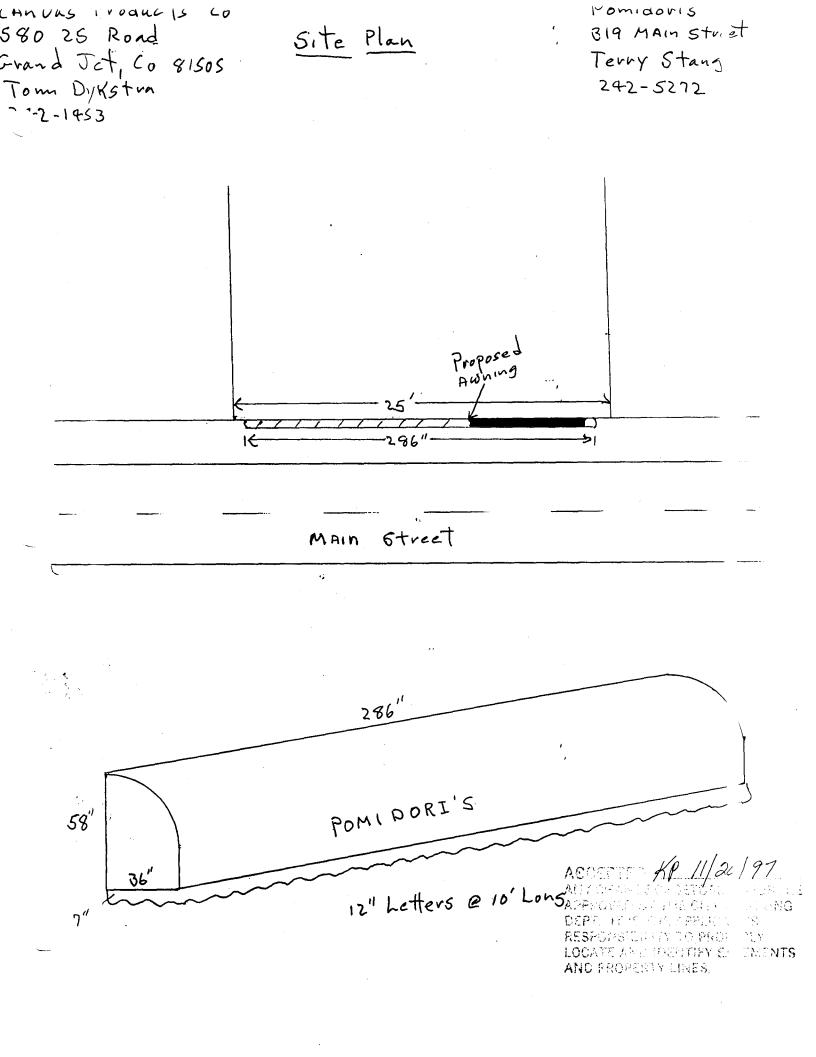

| BUSINESS NAME Pomidoris                                                                                                                                                                                  | CONTRACTOR C                                                                        | Anuas Products co                               |
|----------------------------------------------------------------------------------------------------------------------------------------------------------------------------------------------------------|-------------------------------------------------------------------------------------|-------------------------------------------------|
| STREET ADDRESS 319 MAIN STW                                                                                                                                                                              | et LICENSE NO. 2                                                                    | 970181                                          |
| PROPERTY OWNER Roland RASO                                                                                                                                                                               | ADDRESS 58                                                                          |                                                 |
| OWNER ADDRESS 3525 Senna WAY                                                                                                                                                                             |                                                                                     |                                                 |
|                                                                                                                                                                                                          | 81506                                                                               |                                                 |
| X 1. FLUSH WALL 2 Square F                                                                                                                                                                               | eet per Linear Foot of Building Facad                                               | e                                               |
|                                                                                                                                                                                                          | eet per Linear Foot of Building Facad                                               |                                                 |
|                                                                                                                                                                                                          | anes - 0.75 Square Feet x Street Fron                                               |                                                 |
|                                                                                                                                                                                                          | Traffic Lanes - 1.5 Square Feet x Stre                                              | -                                               |
|                                                                                                                                                                                                          | Feet per each Linear Foot of Building                                               |                                                 |
| []5. OFF-PREMISESee #3 Spa                                                                                                                                                                               | cing Requirements; Not > 300 Squar                                                  | e Feet or $< 15$ Square Feet                    |
| [ ] Externally Illuminated                                                                                                                                                                               | [ ] Internally Illuminated                                                          | 🕅 Non-Illuminated                               |
|                                                                                                                                                                                                          |                                                                                     |                                                 |
| (1 - 5) Area of Proposed Sign <u>10</u> Square I                                                                                                                                                         | Feet                                                                                |                                                 |
| (1.2.4) Building Facade 25 Linear Feet                                                                                                                                                                   |                                                                                     | ,                                               |
| (1,2,4) Building Facade 25 Linear Feet                                                                                                                                                                   |                                                                                     |                                                 |
|                                                                                                                                                                                                          |                                                                                     |                                                 |
|                                                                                                                                                                                                          | earance to Grade Feet                                                               |                                                 |
| (1 - 4) Street Frontage Linear Feet                                                                                                                                                                      |                                                                                     |                                                 |
| (1 - 4)Street FrontageLinear Feet(2,4,5)Height to Top of SignFeet                                                                                                                                        | s within 600 Feet Feet                                                              | FOR OFFICE USE ONLY •                           |
| <ul> <li>(1 - 4) Street Frontage <u>Linear Feet</u></li> <li>(2,4,5) Height to Top of Sign Feet Clip</li> <li>(5) Distance from all Existing Off-Premise Sign</li> <li>Existing Signage/Type:</li> </ul> | s within 600 Feet Feet                                                              | FOR OFFICE USE ONLY •<br>llowed on Parcel:      |
| (1 - 4)Street FrontageLinear Feet(2,4,5)Height to Top of SignFeet(5)Distance from all Existing Off-Premise Sign                                                                                          | s within 600 Feet Feet                                                              |                                                 |
| <ul> <li>(1 - 4) Street Frontage <u>Linear Feet</u></li> <li>(2,4,5) Height to Top of Sign Feet Clip</li> <li>(5) Distance from all Existing Off-Premise Sign</li> <li>Existing Signage/Type:</li> </ul> | Sq. Ft. Sq. Ft. Building                                                            | llowed on Parcel:<br>50 Sq. Ft.                 |
| <ul> <li>(1 - 4) Street Frontage <u>Linear Feet</u></li> <li>(2,4,5) Height to Top of Sign Feet Clip</li> <li>(5) Distance from all Existing Off-Premise Sign</li> <li>Existing Signage/Type:</li> </ul> | s within 600 Feet Feet Feet Feet Feet Sq. Ft. Signage A Building Sq. Ft. Free-Stand | llowed on Parcel:<br>50 Sq. Ft.<br>ding Sq. Ft. |
| <ul> <li>(1 - 4) Street Frontage <u>Linear Feet</u></li> <li>(2,4,5) Height to Top of Sign Feet Clip</li> <li>(5) Distance from all Existing Off-Premise Sign</li> <li>Existing Signage/Type:</li> </ul> | s within 600 Feet Feet Feet Feet Feet Sq. Ft. Signage A Building Sq. Ft. Free-Stand | llowed on Parcel:<br>50 Sq. Ft.                 |

**COMMENTS:** 

NOTE: No sign may exceed 300 square feet. A separate sign clearance is required for each sign. Attach a sketch of proposed and existing signage including types, dimensions, lettering, abutting streets, alleys, easements, property lines, and locations. A SEPARATE PERMIT FROM THE BUILDING DEPARTMENT IS REQUIRED.