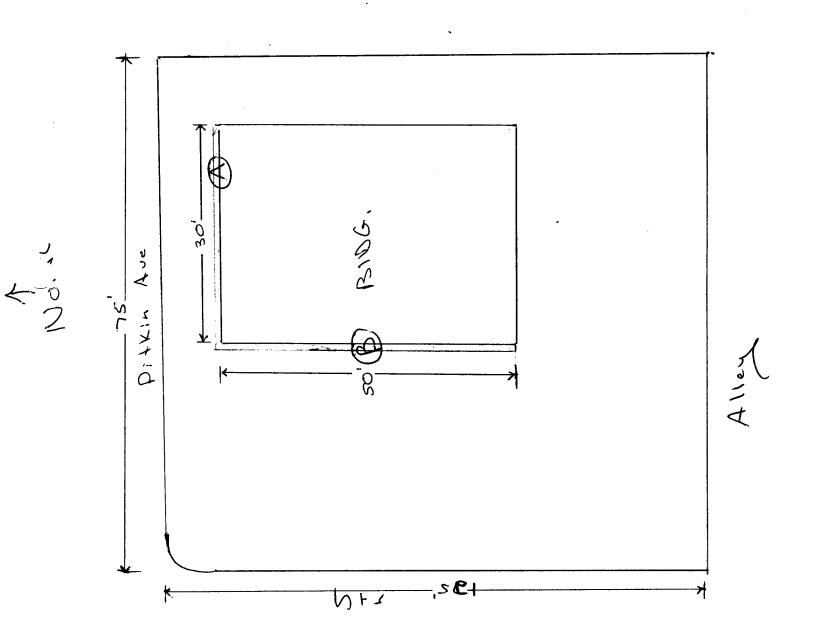

**NOTE:** No sign may exceed 300 square feet. A separate sign clearance is required for each sign. Attach a sketch of proposed and existing signage including types, dimensions, lettering, abutting streets, alleys, easements, property lines, and locations. **A SEPARATE PERMIT FROM THE BUILDING DEPARTMENT IS REQUIRED.** 