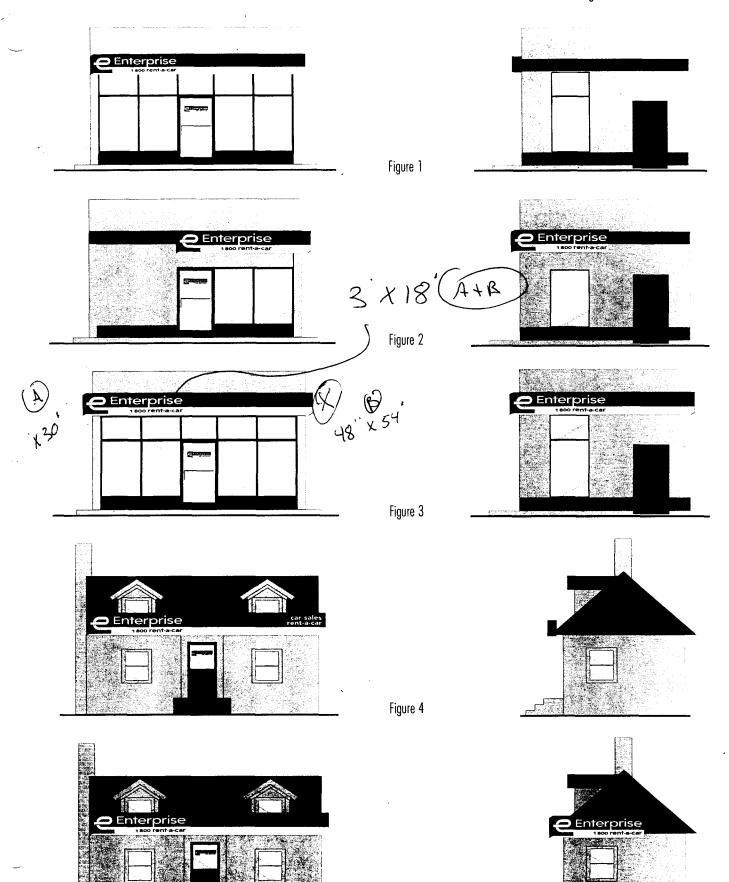

| 1      | 1.                                                           | FLUSH WALL                 | 2 Square Feet per Linear Foot of  | Building F                                                             | Facade                  |  |  |
|--------|--------------------------------------------------------------|----------------------------|-----------------------------------|------------------------------------------------------------------------|-------------------------|--|--|
| []     | 2.                                                           | ROOF                       | 2 Square Feet per Linear Foot of  | 2 Square Feet per Linear Foot of Building Facade                       |                         |  |  |
| ]      | 3.                                                           | FREE-STANDING              | 2 Traffic Lanes - 0.75 Square Fee | 2 Traffic Lanes - 0.75 Square Feet x Street Frontage                   |                         |  |  |
|        |                                                              |                            | 4 or more Traffic Lanes - 1.5 Squ | 4 or more Traffic Lanes - 1.5 Square Feet x Street Frontage            |                         |  |  |
| ]      | 4.                                                           | PROJECTING                 | 0.5 Square Feet per each Linear I | 0.5 Square Feet per each Linear Foot of Building Facade                |                         |  |  |
| ]      | 5.                                                           | OFF-PREMISE                | See #3 Spacing Requirements; No   | See #3 Spacing Requirements; Not > 300 Square Feet or < 15 Square Feet |                         |  |  |
|        |                                                              |                            |                                   |                                                                        |                         |  |  |
|        | []                                                           | Externally Illuminated     | d∕}Internally Illumin             | ated                                                                   | [ ] Non-Illuminated     |  |  |
|        |                                                              |                            | 54                                |                                                                        |                         |  |  |
| - 5    | 5)                                                           | Area of Proposed Sign      | Square Feet                       |                                                                        |                         |  |  |
| 1,2,   | 4)                                                           | Building Facade 54         | Linear Feet                       |                                                                        |                         |  |  |
| [1 - 4 | <b>l</b> )                                                   | Street Frontage 125        | Linear Feet                       |                                                                        |                         |  |  |
| 2,4,   | ,5) Height to Top of Sign 19 Feet Clearance to Grade 10 Feet |                            |                                   |                                                                        |                         |  |  |
| (5)    |                                                              | Distance from all Existing | Off-Premise Signs within 600 Feet | F                                                                      | Feet                    |  |  |
| Exi    | sting                                                        | Signage/Type:              |                                   |                                                                        | ● FOR OFFICE USE ONLY ● |  |  |

| Flushwall       | lao Sq. Ft. | Signage Allowed on Parcel: |     |  |
|-----------------|-------------|----------------------------|-----|--|
|                 | Sq. Ft.     | Building FW                | 1   |  |
|                 | Sq. Ft.     | Free-Standing              | 1/8 |  |
| Total Existing: | Sq. Ft.     | Total Allowed:             | 18  |  |
| COMMENTS.       |             | /- 2 1                     |     |  |

| ● FOR OFFICE USE ONLY ●    |               |  |  |  |  |
|----------------------------|---------------|--|--|--|--|
| Signage Allowed on Parcel: |               |  |  |  |  |
| Building FW                | 108 Sq. Ft.   |  |  |  |  |
| Free-Standing              | 187.5 Sq. Ft. |  |  |  |  |
| Total Allowed:             | 187.5 Sq. Ft. |  |  |  |  |

| COMMENTS:   | This   | DS A | Buck 1:4 | aun:no | / Facia Bund    |  |
|-------------|--------|------|----------|--------|-----------------|--|
|             |        |      |          |        | logot lettering |  |
| acce of pay | were y |      | wy in or | and of | co fi ano co    |  |

**NOTE:** No sign may exceed 300 square feet. A separate sign clearance is required for each sign. Attach a sketch of proposed and existing signage including types, dimensions, lettering, abutting streets, alleys, easements, property lines, and locations. **A SEPARATE PERMIT FROM THE BUILDING DEPARTMENT IS REQUIRED.** 