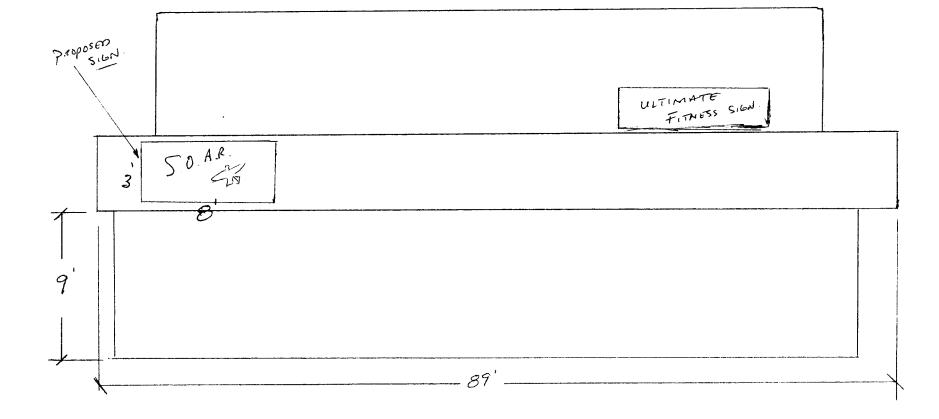

[ ] Existing Externally or Internally Illuminated - No Change in Electrical Service

🚧 Non-Illuminated

| (1 - 4)Area of Proposed Sign(1,2,4)Building Facade(1 - 4)Street Frontage(2,4)Height to Top of Sign | Linear Feet<br>Linear Feet | to Grade | <u>9'</u> Feet M Ö | NUMERT ROS FRONTA |
|----------------------------------------------------------------------------------------------------|----------------------------|----------|--------------------|-------------------|
| Existing Signage/Type:                                                                             |                            |          | • FOR (            | DFFICE USE ONLY • |
| ULTIMATE FIANESS/APER 42 Sq. Ft.                                                                   |                            |          | Signage Allowed    | on Parcel:        |
|                                                                                                    |                            | Sq. Ft.  | Building           | 178 Sq. Ft.       |
|                                                                                                    |                            | Sq. Ft.  | Free-Standing      | 134.7 Sq. Ft.     |
| Total Existing:                                                                                    | 42                         | Sq. Ft.  | Total Allowe       | 1: 178 Sq. Ft.    |

COMMENTS:\_

**NOTE:** No sign may exceed 300 square feet. A separate sign permit is required for each sign. Attach a sketch of proposed and existing signage including types, dimensions, lettering, abutting streets, alleys, easements, property lines, and locations.