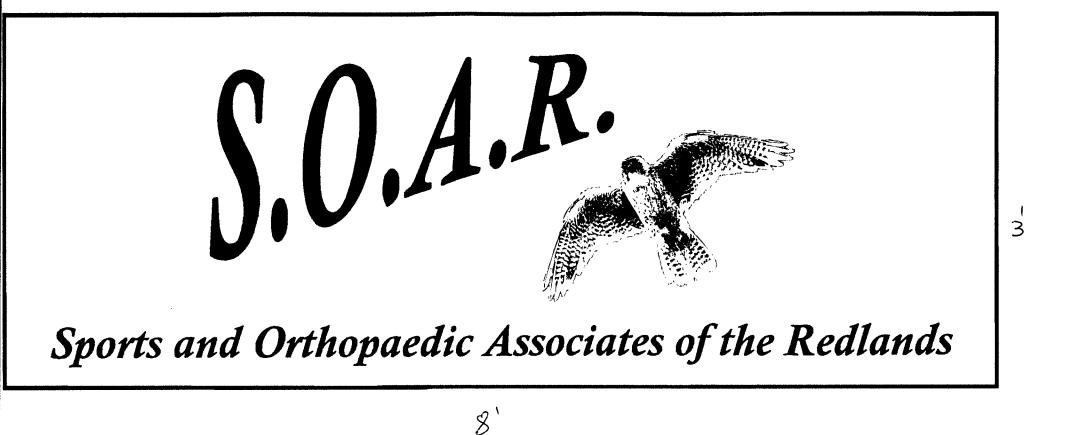

[ ] Existing Externally or Internally Illuminated - No Change in Electrical Service

🚧 Non-Illuminated

| (1 - 4)Area of Proposed Sign(1,2,4)Building Facade(1 - 4)Street Frontage(2,4)Height to Top of Sign | Linear Feet<br>Linear Feet | to Grade | <u>9'</u> Feet M Ö | NUMERT ROS FRONTA |
|----------------------------------------------------------------------------------------------------|----------------------------|----------|--------------------|-------------------|
| Existing Signage/Type:                                                                             |                            |          | • FOR (            | DFFICE USE ONLY • |
| ULTIMATE FIANESS/APER 42 Sq. Ft.                                                                   |                            |          | Signage Allowed    | on Parcel:        |
|                                                                                                    |                            | Sq. Ft.  | Building           | 178 Sq. Ft.       |
|                                                                                                    |                            | Sq. Ft.  | Free-Standing      | 134.7 Sq. Ft.     |
| Total Existing:                                                                                    | 42                         | Sq. Ft.  | Total Allowe       | 1: 178 Sq. Ft.    |

COMMENTS:\_

**NOTE:** No sign may exceed 300 square feet. A separate sign permit is required for each sign. Attach a sketch of proposed and existing signage including types, dimensions, lettering, abutting streets, alleys, easements, property lines, and locations.