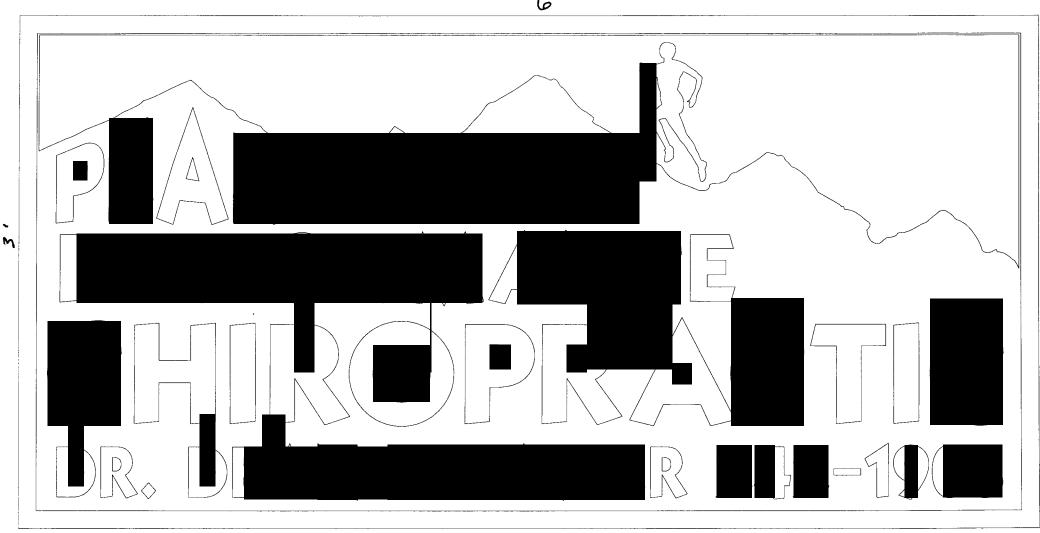

| BUSINESS NAME <b>PEAK VERFOR</b> STREET ADDRESS <u>417</u> N. A                                                                                                                                       | ARANGE CATROPHERIC CONT<br>VE SUITE A LICEN                                               | RACTOR <u>SIGN</u> GX<br>ISE NO. <u>2410 25</u><br>ESS <u>1048 INDEPER</u> | LOCATIONS A-12        |  |
|-------------------------------------------------------------------------------------------------------------------------------------------------------------------------------------------------------|-------------------------------------------------------------------------------------------|----------------------------------------------------------------------------|-----------------------|--|
| PROPERTY OWNEROWNER ADDRESS                                                                                                                                                                           |                                                                                           | TELEPHONE NO. 241-640                                                      |                       |  |
|                                                                                                                                                                                                       |                                                                                           |                                                                            |                       |  |
| [ ] 1. FLUSH WALL Face Change Only (2,3 & 4):                                                                                                                                                         | 2 Square Feet per Linear Foot of                                                          | Building Facade                                                            |                       |  |
| [ ] 2. ROOF                                                                                                                                                                                           | 2 Square Feet per Linear Foot of Building Facade                                          |                                                                            |                       |  |
| 3. FREE-STANDING                                                                                                                                                                                      | 2 Traffic Lanes - 0.75 Square Feet x Street Frontage                                      |                                                                            |                       |  |
|                                                                                                                                                                                                       | 4 or more Traffic Lanes - 1.5 Square Feet x Street Frontage                               |                                                                            |                       |  |
| [ ] 4. PROJECTING                                                                                                                                                                                     | 0.5 Square Feet per each Linear Foot of Building Facade                                   |                                                                            |                       |  |
|                                                                                                                                                                                                       |                                                                                           |                                                                            |                       |  |
| <b>M</b> Existing Externally or Internally II                                                                                                                                                         | lluminated - No Change in Electric                                                        | al Service [ ]                                                             | Non-Illuminated       |  |
| (1,2,4) Building Facade 52 Linear Feet (1-4) Street Frontage 75 Linear Feet (2,4) Height to Top of Sign 20 Feet Clearance to Grade  Existing Signage/Type:  REMANDER OF FREE STAND 373 Sq. Ft  Sq. Ft |                                                                                           | ● FOR OFFICE USE ONLY ●  Signage Allowed on Parcel:  Building / A Sq. Ft.  |                       |  |
|                                                                                                                                                                                                       | Sq. Ft.                                                                                   | Free-Standing                                                              | //2,5 Sq. Ft.         |  |
| Total Existing:                                                                                                                                                                                       | Sq. Ft.                                                                                   | Total Allowed:                                                             | 1/2.5 Sq. Ft.         |  |
| NOTE: No sign may exceed 300 s proposed and existing signage include and locations.  Applicant's Signature  ERNEST W SMITH  (White: Community Development)                                            | square feet. A separate sign per ding types, dimensions, lettering,  Date  Date  Document | abutting streets, alleys, early  by Development Approva                    | S-13-97 Date          |  |
| (white. Community Development)                                                                                                                                                                        | (Canary: Applican                                                                         | i) (Pin                                                                    | ik: Code Enforcement) |  |