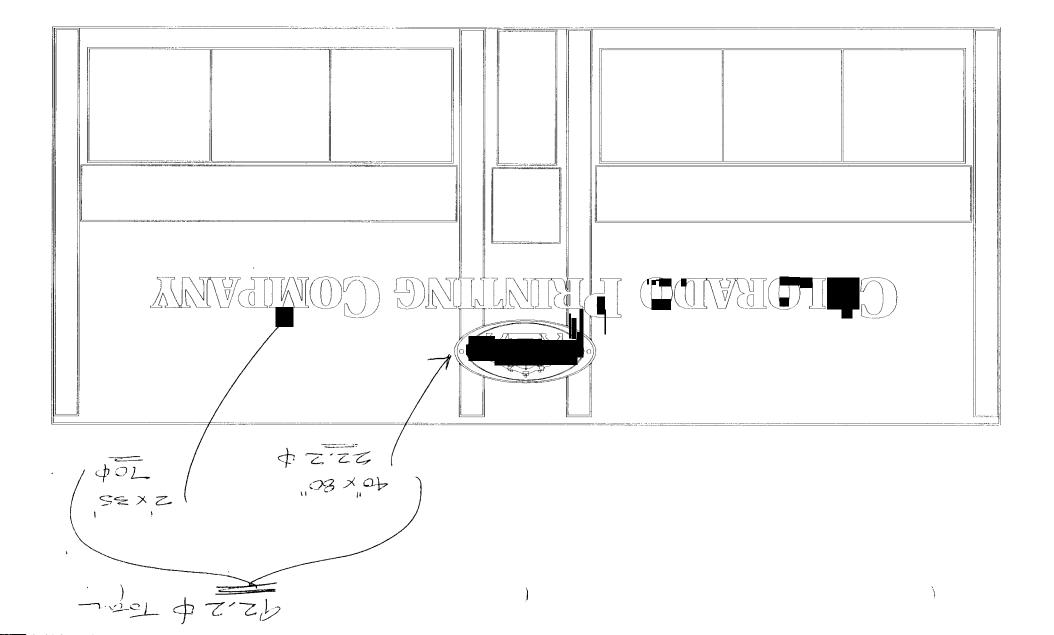

| BUSINESS NAME COLORADO F                                                                                      |                                                                                                            |                                                                   |                                         |
|---------------------------------------------------------------------------------------------------------------|------------------------------------------------------------------------------------------------------------|-------------------------------------------------------------------|-----------------------------------------|
| STREET ADDRESS 421 COLOPROPERTY OWNER SAME                                                                    | LICEN ADDR                                                                                                 | RACTOR BUD'S E<br>SENO. 2970109<br>ESS 1055 07E<br>PHONE NO. 245- | AUE.                                    |
| 1. FLUSH WALL                                                                                                 | 2 Square Feet per Linear Foot of                                                                           | Building Facade                                                   | *************************************** |
| Face Change Only (2,3 & 4):  [ ] 2. ROOF  [ ] 3. FREE-STANDING                                                | 2 Square Feet per Linear Foot of<br>2 Traffic Lanes - 0.75 Square Fee<br>4 or more Traffic Lanes - 1.5 Squ | Building Facade et x Street Frontage uare Feet x Street Frontage  |                                         |
| [ ] 4. PROJECTING  ] Existing Externally or Internally Illum                                                  | 0.5 Square Feet per each Linear I                                                                          | \                                                                 | /<br>Non-Illuminated                    |
| 2,4) Height to Top of Sign   Existing Signage/Type:                                                           | Feet Clearance to Grade /C                                                                                 | ● FOR OFFICE USE ONLY ● Signage Allowed on Parcel: COLARADO AVE.  |                                         |
|                                                                                                               |                                                                                                            |                                                                   | 1 1                                     |
|                                                                                                               | Sq. Ft.                                                                                                    | Building  Free-Standing                                           | 100 sq. Ft. 56.25 sq. Ft.               |
| Total Existing:                                                                                               | NONE Sq. Ft.                                                                                               | Total Allowed:                                                    | 100 Sq. Ft.                             |
| COMMENTS:                                                                                                     |                                                                                                            |                                                                   |                                         |
| NOTE: No sign may exceed 300 squ                                                                              |                                                                                                            |                                                                   |                                         |
| NOTE: No sign may exceed 300 squoroposed and existing signage including and locations.  Applicant's Signature | g types, dimensions, lettering, a                                                                          |                                                                   | sements, property lines  12-8-97        |