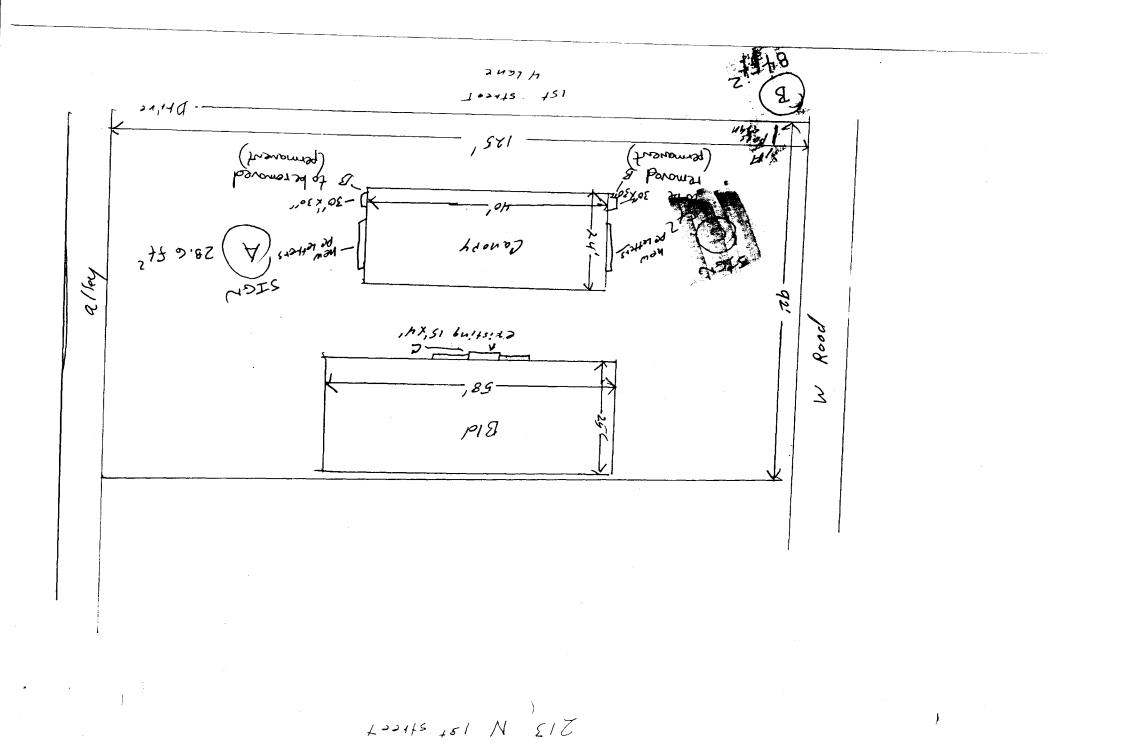

|                                                                                                                                                                                              |                                                                                                                                                                                                                                                                                                                                                 |                                                                                                                                                                                                                                                                                                                                                                | 3 of 3                          |
|----------------------------------------------------------------------------------------------------------------------------------------------------------------------------------------------|-------------------------------------------------------------------------------------------------------------------------------------------------------------------------------------------------------------------------------------------------------------------------------------------------------------------------------------------------|----------------------------------------------------------------------------------------------------------------------------------------------------------------------------------------------------------------------------------------------------------------------------------------------------------------------------------------------------------------|---------------------------------|
| CRAND VILC                                                                                                                                                                                   | SIGN CLEARAN                                                                                                                                                                                                                                                                                                                                    | NCE<br>Clearance No. 5890 Z                                                                                                                                                                                                                                                                                                                                    |                                 |
|                                                                                                                                                                                              | Community Development Deve                                                                                                                                                                                                                                                                                                                      |                                                                                                                                                                                                                                                                                                                                                                |                                 |
|                                                                                                                                                                                              | Community Development Depa                                                                                                                                                                                                                                                                                                                      | FEE\$ 5.00                                                                                                                                                                                                                                                                                                                                                     |                                 |
| $\left( \right)$                                                                                                                                                                             | 250 North 5th Street                                                                                                                                                                                                                                                                                                                            |                                                                                                                                                                                                                                                                                                                                                                |                                 |
| $\mathcal{O}$                                                                                                                                                                                | Grand Junction, CO 81501                                                                                                                                                                                                                                                                                                                        | Tax Schedule $2945 - 154$                                                                                                                                                                                                                                                                                                                                      | 04-010                          |
|                                                                                                                                                                                              | (970) 244-1430                                                                                                                                                                                                                                                                                                                                  | $Zone \underbrace{C-2}$                                                                                                                                                                                                                                                                                                                                        | ·······                         |
| • <sup>21</sup>                                                                                                                                                                              |                                                                                                                                                                                                                                                                                                                                                 |                                                                                                                                                                                                                                                                                                                                                                |                                 |
|                                                                                                                                                                                              |                                                                                                                                                                                                                                                                                                                                                 |                                                                                                                                                                                                                                                                                                                                                                |                                 |
| BUSINESS NAME <u>570p N Save</u>                                                                                                                                                             |                                                                                                                                                                                                                                                                                                                                                 | CONTRACTOR Western no                                                                                                                                                                                                                                                                                                                                          | on sign Po                      |
|                                                                                                                                                                                              | DRESS <u>213</u> N 1st st                                                                                                                                                                                                                                                                                                                       |                                                                                                                                                                                                                                                                                                                                                                | ·                               |
|                                                                                                                                                                                              | OWNER Frather Petholium                                                                                                                                                                                                                                                                                                                         |                                                                                                                                                                                                                                                                                                                                                                |                                 |
| WNER AD                                                                                                                                                                                      | DRESS 2492 Industrial                                                                                                                                                                                                                                                                                                                           | Blue TELEPHONE NO. 242 784                                                                                                                                                                                                                                                                                                                                     | 3                               |
| ] 4. PR                                                                                                                                                                                      | EE-STANDING2 Traffic I4 or moreCOJECTING0.5 Square                                                                                                                                                                                                                                                                                              | Feet per Linear Foot of Building Facade<br>Lanes - 0.75 Square Feet x Street Frontage<br>Traffic Lanes - 1.5 Square Feet x Street Frontage<br>Feet per each Linear Foot of Building Facade                                                                                                                                                                     |                                 |
| ] 3. FR<br>] 4. PR<br>] 5. OF                                                                                                                                                                | EEE-STANDING2 Traffic I4 or moreCOJECTING0.5 SquareF-PREMISESee #3 Spanne                                                                                                                                                                                                                                                                       | Lanes - 0.75 Square Feet x Street Frontage<br>Traffic Lanes - 1.5 Square Feet x Street Frontage<br>Feet per each Linear Foot of Building Facade<br>acing Requirements; Not > 300 Square Feet or $< 15$                                                                                                                                                         | -                               |
| ] 3. FR<br>] 4. PR<br>] 5. OF                                                                                                                                                                | EEE-STANDING2 Traffic I4 or moreCOJECTING0.5 SquareF-PREMISESee #3 Spanne                                                                                                                                                                                                                                                                       | Lanes - 0.75 Square Feet x Street Frontage<br>Traffic Lanes - 1.5 Square Feet x Street Frontage<br>Feet per each Linear Foot of Building Facade<br>acing Requirements; Not > 300 Square Feet or $< 15$                                                                                                                                                         | 5 Square Feet 3 Non-Illuminated |
| ] 3. FR<br>] 4. PR<br>] 5. OF<br>[]Ext                                                                                                                                                       | EE-STANDING       2 Traffic I         4 or more       4 or more         COJECTING       0.5 Square         FF-PREMISE       See #3 Space         remaily Illuminated       2         ea of Proposed Sign       2         ZE, L       Square                                                                                                     | Lanes - 0.75 Square Feet x Street Frontage<br>Traffic Lanes - 1.5 Square Feet x Street Frontage<br>= Feet per each Linear Foot of Building Facade<br>acing Requirements; Not > 300 Square Feet or < 15<br><b>f/] Internally Illuminated</b>                                                                                                                    | -                               |
| <ul> <li>3. FR</li> <li>4. PR</li> <li>5. OF</li> <li>[] Ext</li> <li>- 5) Are</li> <li>2,4) But</li> </ul>                                                                                  | EEE-STANDING       2 Traffic I         4 or more       4 or more         COJECTING       0.5 Square         FF-PREMISE       See #3 Space         Aremally Illuminated                                                                                                                                                                          | Lanes - 0.75 Square Feet x Street Frontage<br>Traffic Lanes - 1.5 Square Feet x Street Frontage<br>= Feet per each Linear Foot of Building Facade<br>acing Requirements; Not > 300 Square Feet or < 15<br><b>1/1 Internally Illuminated</b> [<br>Feet                                                                                                          | -                               |
| <ul> <li>3. FR</li> <li>4. PR</li> <li>5. OF</li> <li>[] Ext</li> <li>- 5) Arc</li> <li>2,4) But</li> <li>- 4) Str</li> </ul>                                                                | EE-STANDING       2 Traffic I         4 or more       4 or more         COJECTING       0.5 Square         FF-PREMISE       See #3 Space         remaily Illuminated                                                                                                                                                                            | Lanes - 0.75 Square Feet x Street Frontage<br>Traffic Lanes - 1.5 Square Feet x Street Frontage<br>e Feet per each Linear Foot of Building Facade<br>acing Requirements; Not > 300 Square Feet or < 15<br><b>1/1 Internally Illuminated</b> [<br>Feet<br>W. Rod Ave.                                                                                           | -                               |
| <ul> <li>3. FR</li> <li>4. PR</li> <li>5. OF</li> <li>[] Ext</li> <li>- 5) Arc</li> <li>2,4) But</li> <li>- 4) Str</li> <li>4,5) He</li> </ul>                                               | EE-STANDING       2 Traffic I         4 or more       4 or more         COJECTING       0.5 Square         FF-PREMISE       See #3 Space         ea of Proposed Sign       25, 2         ilding Facade       25         Linear Feet       Linear Feet         ight to Top of Sign       Feet         C       70                                 | Lanes - 0.75 Square Feet x Street Frontage<br>Traffic Lanes - 1.5 Square Feet x Street Frontage<br>Feet per each Linear Foot of Building Facade<br>acing Requirements; Not > 300 Square Feet or < 15<br><b>Internally Illuminated</b> [<br>Feet<br>W. Rood Ave.<br>learance to Grade Feet                                                                      | -                               |
| <ul> <li>3. FR</li> <li>4. PR</li> <li>5. OF</li> <li>[] Ext</li> <li>- 5) Arc</li> <li>,2,4) But</li> <li>- 4) Str</li> <li>,4,5) He</li> </ul>                                             | EE-STANDING       2 Traffic I         4 or more       4 or more         COJECTING       0.5 Square         FF-PREMISE       See #3 Space         remaily Illuminated                                                                                                                                                                            | Lanes - 0.75 Square Feet x Street Frontage<br>Traffic Lanes - 1.5 Square Feet x Street Frontage<br>Feet per each Linear Foot of Building Facade<br>acing Requirements; Not > 300 Square Feet or < 15<br><b>Internally Illuminated</b> [<br>Feet<br>W. Rood Ave.<br>learance to Grade Feet                                                                      | -                               |
| 3. FR         4. PR         5. OF         [] Ext         - 5) Are         ,2,4) Bu:         - 4) Str         ,4,5) He                                                                        | EE-STANDING       2 Traffic I         4 or more       4 or more         COJECTING       0.5 Square         FF-PREMISE       See #3 Space         ea of Proposed Sign       25, 2         ilding Facade       25         Linear Feet       Linear Feet         ight to Top of Sign       Feet         cstance from all Existing Off-Premise Sign | Lanes - 0.75 Square Feet x Street Frontage<br>Traffic Lanes - 1.5 Square Feet x Street Frontage<br>Feet per each Linear Foot of Building Facade<br>acing Requirements; Not > 300 Square Feet or < 15<br><b>Internally Illuminated</b> [<br>Feet<br>W. Rood Ave.<br>learance to Grade Feet                                                                      | -                               |
| <ul> <li>] 3. FR</li> <li>] 4. PR</li> <li>] 5. OF</li> <li>[ ] Ext</li> <li>- 5) Arc</li> <li>,2,4) But</li> <li>- 4) Str</li> <li>,4,5) He</li> <li>) Dis</li> <li>Existing Sig</li> </ul> | EE-STANDING       2 Traffic I         4 or more       4 or more         COJECTING       0.5 Square         FF-PREMISE       See #3 Space         ea of Proposed Sign       25, 2         idding Facade       25         Linear Feet       Linear Feet         ight to Top of Sign       Feet         cstance from all Existing Off-Premise Sign | Lanes - 0.75 Square Feet x Street Frontage<br>Traffic Lanes - 1.5 Square Feet x Street Frontage<br>Preet per each Linear Foot of Building Facade<br>acing Requirements; Not > 300 Square Feet or < 15<br><b>f/] Internally Illuminated</b> [<br>Feet<br>$W \cdot Rod A \sqrt{e}$ .<br>learance to Grade Feet<br>as within 600 Feet Feet                        | ] Non-Illuminated               |
| <ul> <li>] 3. FR</li> <li>] 4. PR</li> <li>] 5. OF</li> <li>[ ] Ext</li> <li>- 5) Arc</li> <li>,2,4) But</li> <li>- 4) Str</li> <li>,4,5) He</li> <li>) Dis</li> <li>Existing Sig</li> </ul> | EE-STANDING       2 Traffic I         4 or more       4 or more         COJECTING       0.5 Square         F-PREMISE       See #3 Spa         eenally Illuminated                                                                                                                                                                               | Lanes - 0.75 Square Feet x Street Frontage<br>Traffic Lanes - 1.5 Square Feet x Street Frontage<br>e Feet per each Linear Foot of Building Facade<br>acing Requirements; Not > 300 Square Feet or < 15<br><b>TAI Internally Illuminated</b> [<br>Feet<br>$W \cdot Rod A \sqrt{e}$ .<br>learance to Grade Feet<br>as within 600 Feet Feet<br>Set Feet           | ] Non-Illuminated               |
| <ul> <li>3. FR</li> <li>4. PR</li> <li>5. OF</li> <li>5. Area</li> <li>2,4) But</li> <li>4) Str</li> <li>4,5) He</li> <li>Dis</li> <li>Existing Sig</li> </ul>                               | EE-STANDING       2 Traffic I         4 or more       4 or more         COJECTING       0.5 Square         FF-PREMISE       See #3 Space         ea of Proposed Sign       25, 2         idding Facade       25         Linear Feet       Linear Feet         ight to Top of Sign       Feet         cstance from all Existing Off-Premise Sign | Lanes - 0.75 Square Feet x Street Frontage<br>Traffic Lanes - 1.5 Square Feet x Street Frontage<br>Preet per each Linear Foot of Building Facade<br>acing Requirements; Not > 300 Square Feet or < 15<br><b>T</b> /I Internally Illuminated [<br>Feet<br>$W \cdot Rod A \sqrt{e}$ .<br>learance to Grade Feet<br>is within 600 Feet Feet<br>Sq. Ft.<br>Sq. Ft. | ] Non-Illuminated               |
| <ul> <li>] 3. FR</li> <li>] 4. PR</li> <li>] 5. OF</li> <li>[ ] Ext</li> <li>- 5) Arc</li> <li>,2,4) But</li> <li>- 4) Str</li> <li>,4,5) He</li> <li>) Dis</li> <li>Existing Sig</li> </ul> | EE-STANDING       2 Traffic I         4 or more       4 or more         COJECTING       0.5 Square         FF-PREMISE       See #3 Space         ea of Proposed Sign       25, 2         idding Facade       25         Linear Feet       Linear Feet         ight to Top of Sign       Feet         cstance from all Existing Off-Premise Sign | Lanes - 0.75 Square Feet x Street Frontage<br>Traffic Lanes - 1.5 Square Feet x Street Frontage<br>e Feet per each Linear Foot of Building Facade<br>acing Requirements; Not > 300 Square Feet or < 15<br><b>TAI Internally Illuminated</b> [<br>Feet<br>$W \cdot Rod A \sqrt{e}$ .<br>learance to Grade Feet<br>as within 600 Feet Feet<br>Set Feet           | ] Non-Illuminated               |

**NOTE:** No sign may exceed 300 square feet. A separate sign clearance is required for each sign. Attach a sketch of proposed and existing signage including types, dimensions, lettering, abutting streets, alleys, easements, property lines, and locations. <u>A SEPARATE PERMIT FROM THE BUILDING DEPARTMENT IS REQUIRED.</u>