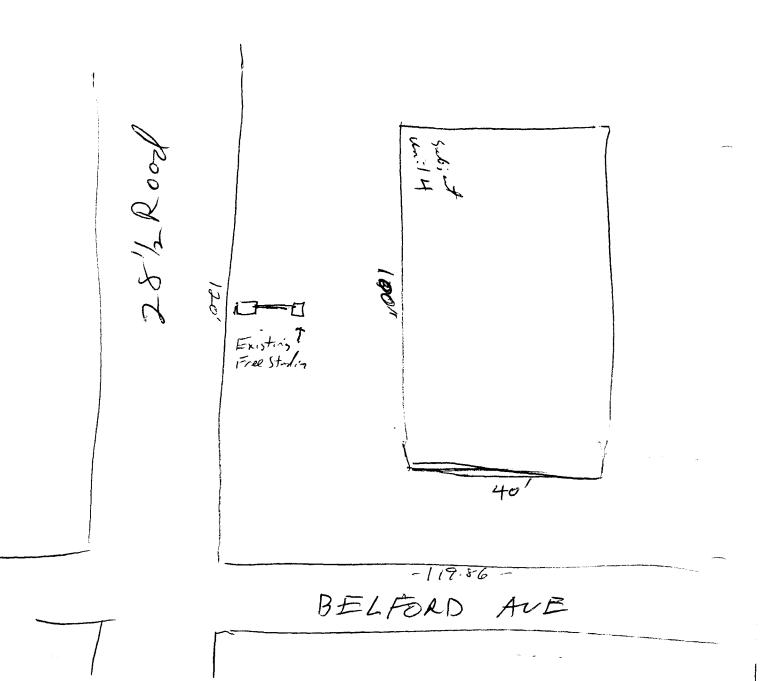

COMMENTS:

NOTE: No sign may exceed 300 square feet. A separate sign permit is required for each sign. Attach a sketch of proposed and existing signage including types, dimensions, lettering, abutting streets, alleys, easements, property lines, and locations.

2/24/97

Brick Structure Free Standing V POWELL GUILDSTA 12 X 8' = 856Ft

TENANT STONAGE

Unit Nosign 1 Vaca The Cantar For-2 Enriched Communication / 2'X4'= 8 53 AACIME Advocacy Resource Coultion 3'x4' = 12 sft 3 Proposer 4 ? 5 6