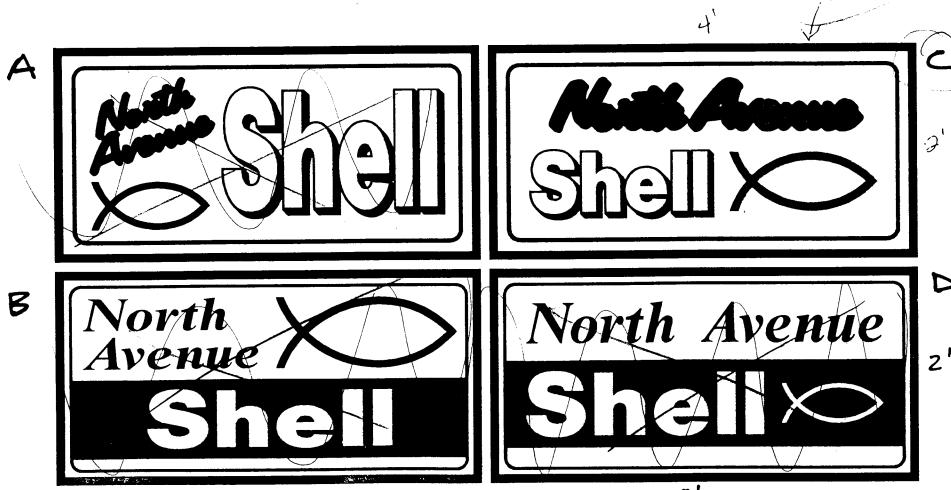

|                            |      | (970) 244-1430                                                                                                        |                                 | Zone C                               | <u> </u>                         |                  |         |
|----------------------------|------|-----------------------------------------------------------------------------------------------------------------------|---------------------------------|--------------------------------------|----------------------------------|------------------|---------|
|                            |      |                                                                                                                       |                                 |                                      |                                  |                  |         |
| STR                        | EET  | ADDRESS 502 2                                                                                                         | Au Stell<br>28 h RD.            | LICENS                               | actor Wester<br>ENO. 29604       | 190              |         |
| PRO                        | PER' | TYOWNER Rodne                                                                                                         | 1 HUBBAILTT                     | ADDRE                                | SS 2945 IN                       | dustra,          | L BIL   |
|                            |      |                                                                                                                       | 7/10 RP.                        | TELEPI                               | HONE NO. 242-                    |                  |         |
| $\overline{M}$             | 1.   | FLUSH WALL                                                                                                            | 2 Square Feet per Line          |                                      | Building Facade                  |                  |         |
| []                         | 2.   | ROOF                                                                                                                  | 2 Square Feet per Line          |                                      |                                  |                  |         |
| []                         | 3.   | FREE-STANDING                                                                                                         | 2 Traffic Lanes - 0.75          | •                                    | - C                              |                  |         |
| гı                         | 4    | PROJECTING                                                                                                            | 0.5 Square Feet per ea          |                                      | are Feet x Street Frontag        | e                |         |
| []                         |      | OFF-PREMISE                                                                                                           |                                 |                                      | t > 300 Square Feet or $t > 300$ | < 15 Square Fee  | t       |
|                            | ٠.   |                                                                                                                       | See #3 Spacing Require          | cincins, 140                         | 2 2 300 Square rect of           | < 15 Square 1 ce | •       |
|                            | []   | Externally Illuminated                                                                                                | 🔀 Interna                       | ally Illuminated [ ] Non-Illuminated |                                  |                  |         |
| (1,2,<br>(1 - (2,4,<br>(5) | 4)   | Area of Proposed Sign  Building Facade 50  Street Frontage 100  Height to Top of Sign  Distance from all Existing Off | Linear Feet Feet Clearance to C |                                      | Feet<br>Feet                     |                  |         |
| Existing Signage/Type:     |      |                                                                                                                       |                                 |                                      | ● FOR OFFICE USE ONLY ●          |                  |         |
| FS                         | s s  | ICN ON HORTH AVE                                                                                                      | 112                             | Sq. Ft.                              | Signage Allowed on               | Parcel: NORTH    | AVE     |
| F                          | W 5  | ign on Horth Ave                                                                                                      | 6.25                            | Sq. Ft.                              | Building                         | 100              | Sq. Ft. |
| FI                         | ~    | 11                                                                                                                    | 6.25                            | Sq. Ft.                              | Free-Standing                    | 150              | Sq. Ft. |
|                            |      | Total Existing:                                                                                                       |                                 | Sq. Ft.                              | Total Allowed:                   | 150              | Sq. Ft. |
| CO                         | MM   | ENTS: —                                                                                                               | 124.50                          | ·                                    |                                  |                  |         |
|                            |      | No sign may exceed 300 sc                                                                                             |                                 | ian cleara                           | nce is required for each         | h sian - Attach  | a skate |