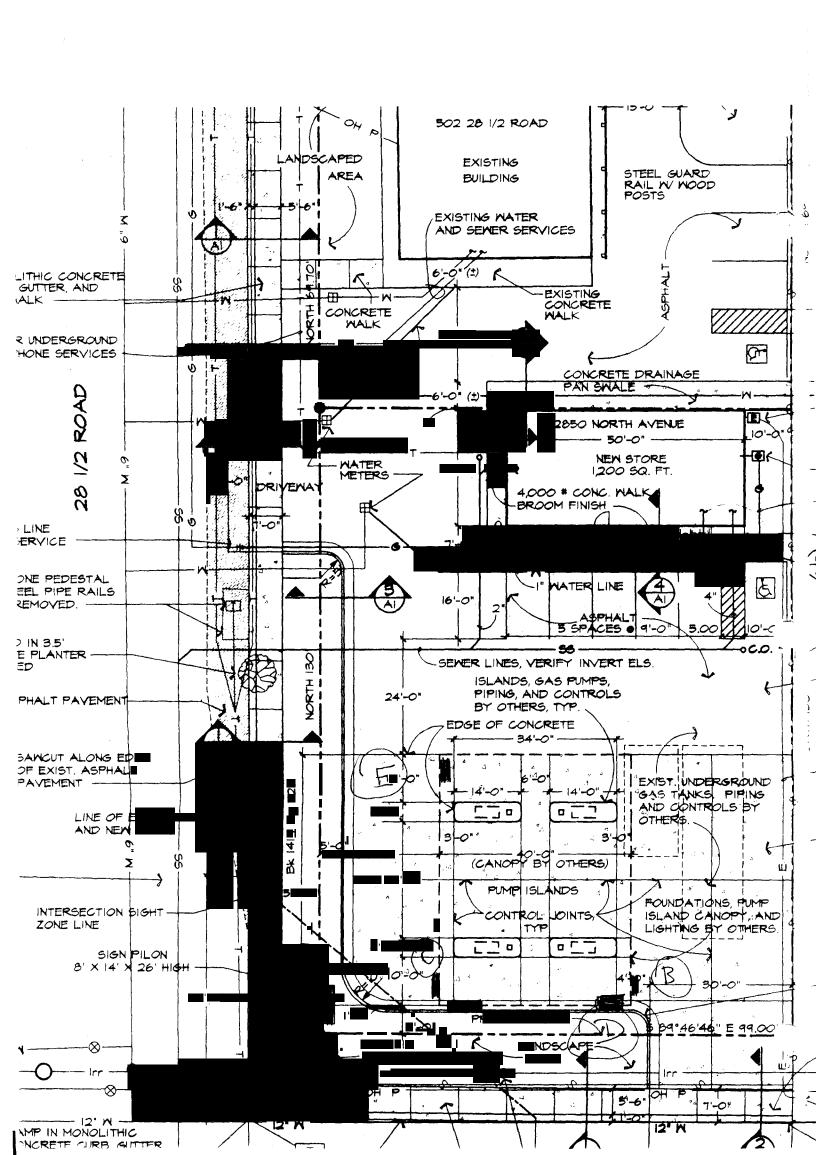

proposed and existing signage including types, dimensions, lettering, abutting streets, alleys, easements, property lines, and locations. A SEPARATE PERMIT FROM THE BUILDING DEPARTMENT IS REQUIRED.

Applicant's Signature