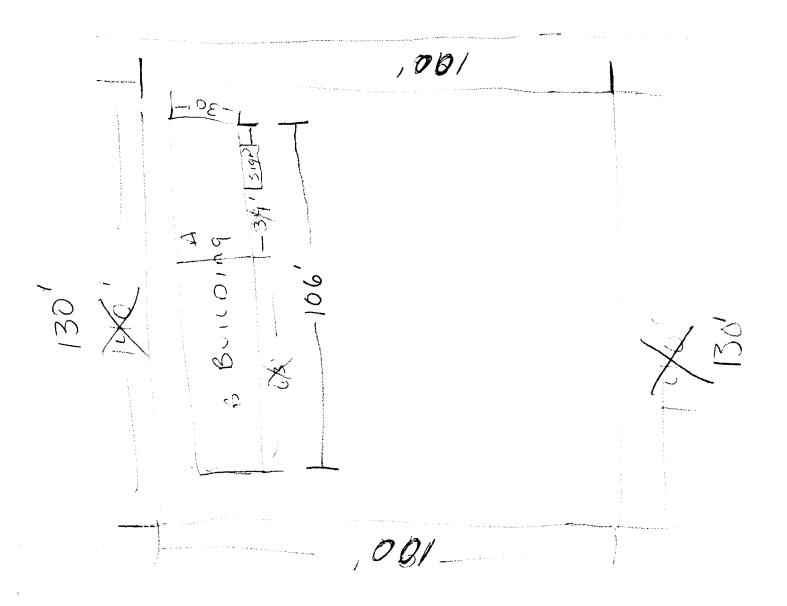

| Gran                                                                                        | North 5th Street  d Junction, CO 81501  244-1430                                          | FEE\$<br>Tax Scheo                   | 100 25.00 dule 2945-103-3                                                          | 34-003                                         |
|---------------------------------------------------------------------------------------------|-------------------------------------------------------------------------------------------|--------------------------------------|------------------------------------------------------------------------------------|------------------------------------------------|
| BUSINESS NAME                                                                               | R MOTOR SPRVILL<br>139 BOGART LN.<br>18 MOTOR /STEV<br>39 BOGART LN                       | LENGL CONTRA LICENSI  ADDRES  TELEPH | ACTOR 5/6/265/ENO. 2968 Z65<br>SS 1048 /NDF PE<br>HONE NO. 241-640                 | ENTENT AUC A-1                                 |
| [ ] 1. FLUSH WALL<br>[ ] 2. ROOF<br>3. FREE-STAND<br>[ ] 4. PROJECTING<br>[ ] 5. OFF-PREMIS | 2 Square Fe 2 Traffic La 4 or more T 6 0.5 Square 1                                       | Feet per each Linear Fo              | Building Facade<br>x Street Frontage<br>are Feet x Street Frontage                 | Square Feet                                    |
| [ ] Externally Illu                                                                         | minated <u>J</u>                                                                          | Internally Illumina                  | ted [                                                                              | ] Non-Illuminated                              |
| (1 - 4) Street Frontage<br>(2,4,5) Height to Top<br>(5) Distance from                       | le 30 Linear Feet  e 100 Linear Feet  of Sign 20 Feet Cle  all Existing Off-Premise Signs |                                      | Feet                                                                               | USE ONLY                                       |
| Existing Signage/Type:                                                                      |                                                                                           | So. Et                               | • FOR OFFICE                                                                       |                                                |
| NON                                                                                         |                                                                                           | Sq. Ft.                              | Signage Allowed on Parc Building                                                   |                                                |
|                                                                                             |                                                                                           |                                      |                                                                                    | (1) Sq. Ft.                                    |
|                                                                                             |                                                                                           | Sa. Ft.                              | Free-Standing                                                                      | 75 Sq. Ft.                                     |
| Total Existing                                                                              | :                                                                                         | Sq. Ft.                              | Free-Standing  Total Allowed:                                                      | 75 Sq. Ft. 75 Sq. Ft.                          |
| COMMENTS:                                                                                   | exceed 300 square feet. A signage including types, din ARATE PERMIT FROM                  | Sq. Ft.                              | Total Allowed:  nce is required for each significant butting streets, alleys, ease | gn. Attach a sketch of ements, property lines, |

|                                                                  | <del></del>               |                                       |                       |
|------------------------------------------------------------------|---------------------------|---------------------------------------|-----------------------|
| BUSINESS NAME MR. MOTUL                                          | SERVICE CTR.              | CONTRACTOR SIEN C                     | BALLERY               |
| STREET ADDRESS 539                                               | BOGART LANE               | LICENSE NO. 296026                    | 5                     |
| PROPERTY OWNER MR. MOTOL                                         | •                         | ADDRESS 1048 TNOE                     |                       |
| OWNER ADDRESS 539 M                                              | BOGART LANK               | TELEPHONE NO. 24/*                    | 6400                  |
| 1. FLUSH WALL Face Change Only (2,3 & 4):                        | 2 Square Feet per Linea   | r Foot of Building Facade             |                       |
| [ ] 2. ROOF                                                      | 2 Square Feet per Linea   | er Foot of Building Facade            |                       |
| [ ] 3. FREE-STANDING                                             |                           | Square Feet x Street Frontage         |                       |
|                                                                  |                           | s - 1.5 Square Feet x Street Frontage | -a-                   |
| [ ] 4. PROJECTING                                                | 0.5 Square Feet per eac   | h Linear Foot of Building Facade      |                       |
| [ ] Existing Externally or Internally I                          | lluminated - No Change in | Electrical Service [ ]                | Non-Illuminated       |
| (1 - 4) Area of Proposed Sign 3                                  |                           |                                       |                       |
| · · · · · · · · · · · · · · · · · · ·                            | Linear Feet               |                                       |                       |
|                                                                  | Linear Feet               |                                       |                       |
| (2,4) Height to Top of Sign                                      | Feet Clearance to G       | rade Feet                             |                       |
| Existing Signage/Type:                                           |                           | • FOR OFFIC                           | 'E USE ONLY ●         |
| NONE                                                             | Sq                        | . Ft. Signage Allowed on Par          | rcel:                 |
|                                                                  | Sq                        | . Ft. Building                        | 60 Sq. Ft.            |
|                                                                  | Sq                        | . Ft. Free-Standing                   | 75 Sq. Ft.            |
| Total Existing:                                                  | Sq                        | . Ft. Total Allowed:                  | 75 Sq. Ft.            |
| NOTE: No sign may exceed 300 proposed and existing signage inclu | square feet. A separate   |                                       | •                     |
| and locations.                                                   | 1-21-97                   | 5-00 N.11                             | 1-7187                |
| Applicant's Signature                                            | Date Co                   | ommunity Development Approva          |                       |
| (White: Community Development)                                   | (Canary: A                | Applicant) (Pin                       | nk: Code Enforcement) |

| (970) 244-1430                                                                                                | 9                                                                                                                                                 | Zone                                                                                            |                                                                     |
|---------------------------------------------------------------------------------------------------------------|---------------------------------------------------------------------------------------------------------------------------------------------------|-------------------------------------------------------------------------------------------------|---------------------------------------------------------------------|
| BUSINESS NAME BOGART LANE<br>STREET ADDRESS 541 A BOGA<br>PROPERTY OWNER TACK BOG<br>OWNER ADDRESS 2188 W MOR | CYCIE SHOF CONTR<br>ART CANE LICENS<br>CART ADDRE<br>CRISON CT TELEPI                                                                             | ACTOR <u>PIATINUM</u><br>SENO. <u>2960845</u><br>SS <u>468 FIATRO</u><br>HONENO. <u>523</u> -70 | SigN Co<br>CK # 2<br>082                                            |
| 1. FLUSH WALL                                                                                                 | 2 Square Feet per Linear Foot of l                                                                                                                | Building Facade                                                                                 |                                                                     |
| [ ] 3. FREE-STANDING [ ] 4. PROJECTING                                                                        | 2 Square Feet per Linear Foot of 1<br>2 Traffic Lanes - 0.75 Square Fee<br>4 or more Traffic Lanes - 1.5 Squ<br>0.5 Square Feet per each Linear F | t x Street Frontage are Feet x Street Frontage oot of Building Facade                           |                                                                     |
| ] Existing Externally or Internally Illum                                                                     | ninated - No Change in Electrical                                                                                                                 | Service                                                                                         | Non-Illuminated                                                     |
|                                                                                                               | Square Feet ear Feet ar Feet Feet                                                                                                                 | Feet                                                                                            |                                                                     |
| Existing Signage/Type:                                                                                        |                                                                                                                                                   | ● FOR OFFICE                                                                                    | E USE ONLY ●                                                        |
|                                                                                                               | Sq. Ft.                                                                                                                                           | Signage Allowed on Pare                                                                         | cel:                                                                |
|                                                                                                               | Sq. Ft.                                                                                                                                           | Building                                                                                        | GO Sq. Ft.                                                          |
|                                                                                                               | Sq. Ft.                                                                                                                                           | Free-Standing                                                                                   | 7.5 Sq. Ft.                                                         |
| Total Existing:                                                                                               | Sq. Ft.                                                                                                                                           | Total Allowed:                                                                                  | 75 Sq. Ft.                                                          |
| COMMENTS:                                                                                                     |                                                                                                                                                   |                                                                                                 |                                                                     |
| NOTE: No sign may exceed 300 squaproposed and existing signage including and locations.                       |                                                                                                                                                   |                                                                                                 |                                                                     |
| Applicant's Signature                                                                                         |                                                                                                                                                   | Upe felletin<br>Development Approva                                                             | Date  k: Code Enforcement)  Code Code Code Code Code Code Code Code |

| (970) 244-1-                                                                                                                               | 430                                                                                                                                                        | ZoneZ                                                                        | <u> </u>                           |
|--------------------------------------------------------------------------------------------------------------------------------------------|------------------------------------------------------------------------------------------------------------------------------------------------------------|------------------------------------------------------------------------------|------------------------------------|
| BUSINESS NAME ROGART LANDSTREET ADDRESS 541 A BOOPROPERTY OWNER JACK BOOWNER ADDRESS 2188 W. N.                                            | OSART ADDI                                                                                                                                                 | TRACTOR PLATINUM<br>NSE NO. 2960845<br>RESS 468 FLATRO<br>PHONE NO. 523-76   | ck #2                              |
| 1. FLUSH WALL                                                                                                                              | 2 Square Feet per Linear Foot o                                                                                                                            | f Building Facade                                                            |                                    |
| Face Change Only (2,3 & 4):  [ ] 2. ROOF  [ ] 3. FREE-STANDING  [ ] 4. PROJECTING                                                          | 2 Square Feet per Linear Foot of 2 Traffic Lanes - 0.75 Square F 4 or more Traffic Lanes - 1.5 Square Feet per each Linear 0.5 Square Feet per each Linear | eet x Street Frontage  quare Feet x Street Frontage  Foot of Building Facade | Non-Illuminated                    |
| (1 - 4) Street Frontage L<br>(2,4) Height to Top of Sign 15                                                                                | Linear Feet<br>Linear Feet                                                                                                                                 | Feet                                                                         |                                    |
| Existing Signage/Type:                                                                                                                     |                                                                                                                                                            | ● FOR OFFICE                                                                 |                                    |
|                                                                                                                                            | Sq. Ft.                                                                                                                                                    | Signage Allowed on Pare                                                      |                                    |
|                                                                                                                                            | Sq. Ft.                                                                                                                                                    | Building                                                                     | GO Sq. Ft.                         |
|                                                                                                                                            | Sq. Ft.                                                                                                                                                    | Free-Standing                                                                | 7.5 Sq. Ft.                        |
| Total Existing:                                                                                                                            | Sq. Ft.                                                                                                                                                    | Total Allowed:                                                               | 75 Sq. Ft.                         |
| COMMENTS:                                                                                                                                  |                                                                                                                                                            |                                                                              |                                    |
| NOTE: No sign may exceed 300 s proposed and existing signage include and locations.  Applicant's Signature  (White: Community Development) | ling types, dimensions, lettering                                                                                                                          | abutting streets, alleys, ea  Whe fillelin  ity Development Approval         | sements, property lines, $6/12/97$ |