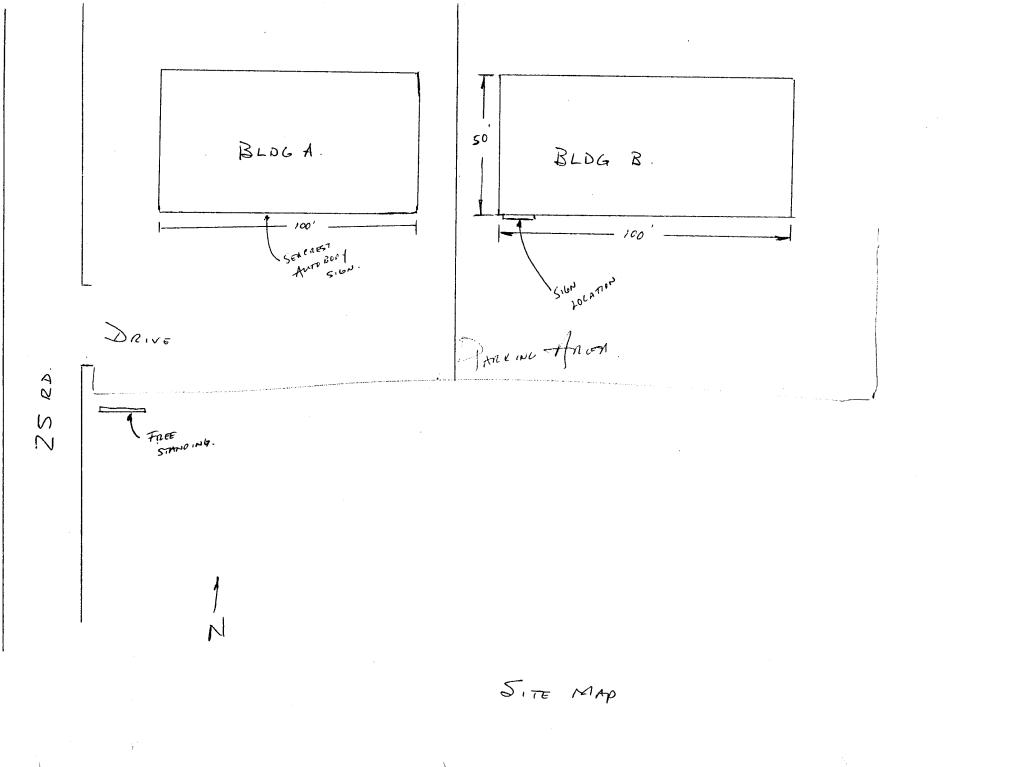

|                                                                          | Community Development Department<br>250 North 5th Street<br>Grand Junction, CO 81501<br>(970) 244-1430                       |                                                                                                         | Clearance No. $(14534)$<br>Date Submitted $12-31-97$<br>FEE\$ <u>25.00</u><br>Tax Schedule 2945-103-33.002<br>Zone <u><math>1-2</math></u> |                                                                                         |                                                         |                         |
|--------------------------------------------------------------------------|------------------------------------------------------------------------------------------------------------------------------|---------------------------------------------------------------------------------------------------------|--------------------------------------------------------------------------------------------------------------------------------------------|-----------------------------------------------------------------------------------------|---------------------------------------------------------|-------------------------|
| REET ADDRES<br>ROPERTY OWN<br>WNER ADDRES<br>1. FLUSH<br>] 2. ROOF       | IER $C$ Huck $HARJ$ SSSS 22RodWALL2SquSTANDING2Tra4or                                                                        | ₽<br>►<br>Lare Feet per Linuare Feet per Linuare Feet per Linuare fict Lanes - 0.75<br>more Traffic Lan | LICENSE I<br>ADDRESS<br>TELEPHO<br>ear Foot of Bui<br>ear Foot of Bui<br>5 Square Feet x<br>hes - 1.5 Square                               | NO. 2970432<br>950 //00<br>NE NO. 256<br>Iding Facade<br>Iding Facade                   | -<br>- TH AVE.<br>- 1877                                |                         |
| ] 5. OFF-PI                                                              |                                                                                                                              | 3 Spacing Requi                                                                                         |                                                                                                                                            | • 300 Square Feet or <                                                                  | <ul><li>15 Square Feet</li><li>[ ] Non-Illumi</li></ul> | nated                   |
|                                                                          | Proposed Sign $49$ Sq<br>g Facade $100^{4}$ Linear F<br>rontage Linear Fe                                                    | eet                                                                                                     | _                                                                                                                                          | Feet                                                                                    |                                                         |                         |
| 4,5) Height (                                                            | to Top of Sign <u>12.5</u> Fee<br>e from all Existing Off-Premise                                                            |                                                                                                         |                                                                                                                                            |                                                                                         |                                                         |                         |
| 4,5) Height (<br>Distance                                                | o Top of Sign <u>12.5</u> Fee<br>e from all Existing Off-Premise                                                             |                                                                                                         |                                                                                                                                            | Feet                                                                                    | CE USE ONLY                                             | •                       |
| 4,5) Height (<br>Distance<br>xisting Signage/                            | o Top of Sign <u>12.5</u> Fee<br>e from all Existing Off-Premise<br>Type:<br><u>Auto / Flush write</u>                       | e Signs within 60                                                                                       | 0 Feet                                                                                                                                     | Feet                                                                                    |                                                         | •                       |
| 4,5) Height (<br>Distance<br>xisting Signage/                            | o Top of Sign <u>12.5</u> Fee<br>e from all Existing Off-Premise<br>Type:                                                    | e Signs within 60                                                                                       | 0 Feet                                                                                                                                     | Feet                                                                                    |                                                         |                         |
| 4,5) Height (<br>Distance<br>xisting Signage/                            | o Top of Sign <u>12.5</u> Fee<br>e from all Existing Off-Premise<br>Type:<br><u>Auto / Flush write</u>                       | e Signs within 60                                                                                       | 0 Feet<br>Sq. Ft.                                                                                                                          | Feet<br><i>FOR OFFI</i><br>Signage Allowed on F                                         |                                                         | Sq. F1                  |
| 4,5) Height t<br>Distance<br>Existing Signage/<br>SEACILEST /<br>Total E | o Top of Sign <u>12.5</u> Fee<br>e from all Existing Off-Premise<br>Type:<br><u>Auto / Flush wrl</u><br>Sign / Free Standing | e Signs within 60                                                                                       | 0 Feet<br>Sq. Ft.<br>, Sq. Ft.<br>Sq. Ft.<br>Sq. Ft.                                                                                       | Feet<br>FOR OFFI<br>Signage Allowed on H<br>Building<br>Free-Standing<br>Total Allowed: | Parcel:                                                 | Sq. F<br>Sq. F<br>Sq. F |