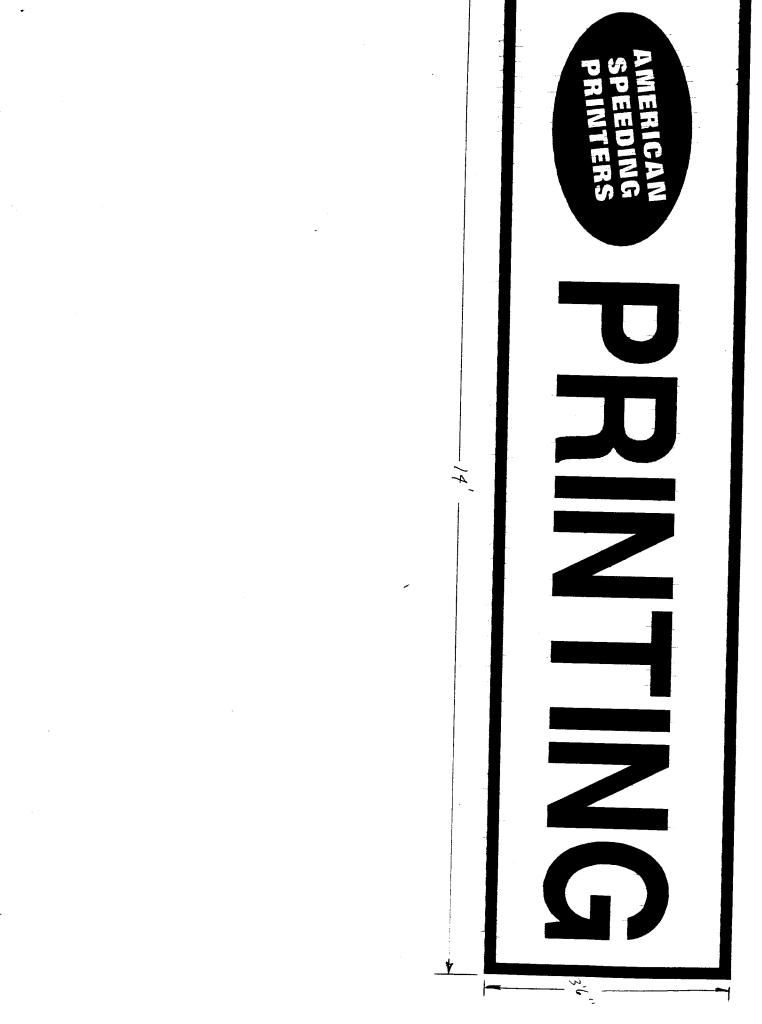

|                                                                          | Community Development Department<br>250 North 5th Street<br>Grand Junction, CO 81501<br>(970) 244-1430                       |                                                                                                         | Clearance No. $(14534)$<br>Date Submitted $12-31-97$<br>FEE\$ <u>25.00</u><br>Tax Schedule 2945-103-33.002<br>Zone <u><math>1-2</math></u> |                                                                                         |                                                         |                         |
|--------------------------------------------------------------------------|------------------------------------------------------------------------------------------------------------------------------|---------------------------------------------------------------------------------------------------------|--------------------------------------------------------------------------------------------------------------------------------------------|-----------------------------------------------------------------------------------------|---------------------------------------------------------|-------------------------|
| REET ADDRES<br>ROPERTY OWN<br>WNER ADDRES<br>1. FLUSH<br>] 2. ROOF       | IER $C$ Huck $HARJ$ SSSS 22RodWALL2SquSTANDING2Tra4or                                                                        | ₽<br>►<br>Lare Feet per Linuare Feet per Linuare Feet per Linuare fict Lanes - 0.75<br>more Traffic Lan | LICENSE I<br>ADDRESS<br>TELEPHO<br>ear Foot of Bui<br>ear Foot of Bui<br>5 Square Feet x<br>hes - 1.5 Square                               | NO. 2970432<br>950 //00<br>NE NO. 256<br>Iding Facade<br>Iding Facade                   | -<br>- TH AVE.<br>- 1877                                |                         |
| ] 5. OFF-PI                                                              |                                                                                                                              | 3 Spacing Requi                                                                                         |                                                                                                                                            | • 300 Square Feet or <                                                                  | <ul><li>15 Square Feet</li><li>[ ] Non-Illumi</li></ul> | nated                   |
|                                                                          | Proposed Sign $49$ Sq<br>g Facade $100^{4}$ Linear F<br>rontage Linear Fe                                                    | eet                                                                                                     | _                                                                                                                                          | Feet                                                                                    |                                                         |                         |
| 4,5) Height (                                                            | to Top of Sign <u>12.5</u> Fee<br>e from all Existing Off-Premise                                                            |                                                                                                         |                                                                                                                                            |                                                                                         |                                                         |                         |
| 4,5) Height (<br>Distance                                                | o Top of Sign <u>12.5</u> Fee<br>e from all Existing Off-Premise                                                             |                                                                                                         |                                                                                                                                            | Feet                                                                                    | CE USE ONLY                                             | •                       |
| 4,5) Height (<br>Distance<br>xisting Signage/                            | o Top of Sign <u>12.5</u> Fee<br>e from all Existing Off-Premise<br>Type:<br><u>Auto / Flush write</u>                       | e Signs within 60                                                                                       | 0 Feet                                                                                                                                     | Feet                                                                                    |                                                         | •                       |
| 4,5) Height (<br>Distance<br>xisting Signage/                            | o Top of Sign <u>12.5</u> Fee<br>e from all Existing Off-Premise<br>Type:                                                    | e Signs within 60                                                                                       | 0 Feet                                                                                                                                     | Feet                                                                                    |                                                         |                         |
| 4,5) Height (<br>Distance<br>xisting Signage/                            | o Top of Sign <u>12.5</u> Fee<br>e from all Existing Off-Premise<br>Type:<br><u>Auto / Flush write</u>                       | e Signs within 60                                                                                       | 0 Feet<br>Sq. Ft.                                                                                                                          | Feet<br><i>FOR OFFI</i><br>Signage Allowed on F                                         |                                                         | Sq. F1                  |
| 4,5) Height t<br>Distance<br>Existing Signage/<br>SEACILEST /<br>Total E | o Top of Sign <u>12.5</u> Fee<br>e from all Existing Off-Premise<br>Type:<br><u>Auto / Flush wrl</u><br>Sign / Free Standing | e Signs within 60                                                                                       | 0 Feet<br>Sq. Ft.<br>, Sq. Ft.<br>Sq. Ft.<br>Sq. Ft.                                                                                       | Feet<br>FOR OFFI<br>Signage Allowed on H<br>Building<br>Free-Standing<br>Total Allowed: | Parcel:                                                 | Sq. F<br>Sq. F<br>Sq. F |