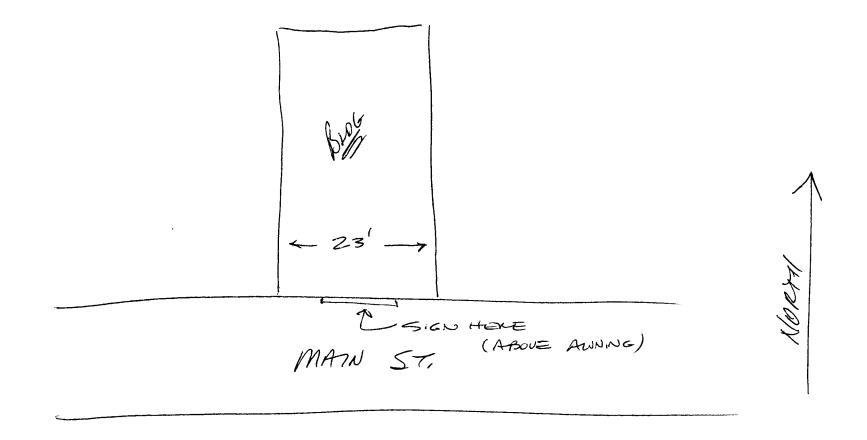

| BUSINESS NAME CAPPS 7                                                             | VENITURE                         | CONTRACTOR PUO'S                                     | SIGNS                   |  |                    |
|-----------------------------------------------------------------------------------|----------------------------------|------------------------------------------------------|-------------------------|--|--------------------|
| STREET ADDRESS 552 MAIN 57.  PROPERTY OWNER PAT GOLLIEM                           |                                  | LICENSE NO. 29 29 70 109  ADDRESS 1055 UTE           |                         |  |                    |
|                                                                                   |                                  |                                                      |                         |  | OWNER ADDRESS SAME |
| 1. FLUSH WALL                                                                     | 2 Square Feet per Linear I       | Foot of Building Facade                              |                         |  |                    |
| Face Change Only (2,3 & 4):                                                       |                                  |                                                      |                         |  |                    |
| [ ] 2. ROOF                                                                       | 2 Square Feet per Linear I       | 2 Square Feet per Linear Foot of Building Facade     |                         |  |                    |
| [ ] 3. FREE-STANDING                                                              | G 2 Traffic Lanes - 0.75 Squ     | 2 Traffic Lanes - 0.75 Square Feet x Street Frontage |                         |  |                    |
|                                                                                   | 4 or more Traffic Lanes -        | 1.5 Square Feet x Street Fronta                      | ge                      |  |                    |
| [ ] 4. PROJECTING                                                                 | 0.5 Square Feet per each I       | Linear Foot of Building Facade                       |                         |  |                    |
| [ ] Existing Externally or Internal                                               | ly Illuminated - No Change in El | lectrical Service                                    | On-Illuminated          |  |                    |
| (1,2,4) Building Facade Z3 (1 - 4) Street Frontage Z3 (2,4) Height to Top of Sign | Linear Feet                      | 7                                                    |                         |  |                    |
| Existing Signage/Type:                                                            |                                  | • FOR OFF                                            | ● FOR OFFICE USE ONLY ● |  |                    |
|                                                                                   | Sq. F                            | Signage Allowed on                                   | Parcel:                 |  |                    |
|                                                                                   | Sq. F                            | et. Building                                         | 46 Sq. Ft.              |  |                    |
|                                                                                   | Sq. F                            | Free-Standing                                        | 19 Sq. Ft.              |  |                    |
| Total Existing:                                                                   | Sq. F                            | Total Allowed:                                       | Af Sq. Ft.              |  |                    |
| COMMENTS:                                                                         |                                  |                                                      |                         |  |                    |
| **                                                                                |                                  |                                                      |                         |  |                    |
| NOTE: No sign may exceed 30 proposed and existing signage in                      |                                  |                                                      |                         |  |                    |
| and locations                                                                     |                                  |                                                      |                         |  |                    |
| 12Hm                                                                              | 27-97 7                          | Kiiten V Ahh                                         | eller 1/5/97            |  |                    |
| Applicant's Signature                                                             | Date Com                         | munity Development Appro                             | oval Date               |  |                    |
| (White: Community Developmen                                                      | nt) (Canary: An                  | nlicant) (                                           | Pink Code Enforcement   |  |                    |