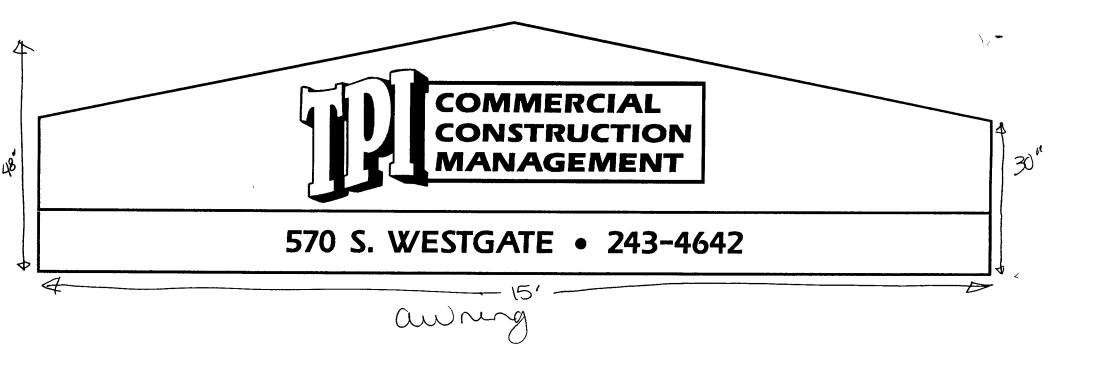

| Grana Junction, CO 81501<br>(970) 244-1430                                                          |                                                                                 | Zone $C-2$                                                                                                                                      |                                      |         |  |
|-----------------------------------------------------------------------------------------------------|---------------------------------------------------------------------------------|-------------------------------------------------------------------------------------------------------------------------------------------------|--------------------------------------|---------|--|
| PROPERTY OWNER Chris Mc Callum A                                                                    |                                                                                 | CONTRACTOR Rud's Signs LICENSE NO. 2970109 ADDRESS 1055 UTS AUC TELEPHONE NO. 245-7700                                                          |                                      |         |  |
| JA 1. FLUSH WALL  Face Change Only (2,3 & 4):  [ ] 2. ROOF  [ ] 3. FREE-STANDING  [ ] 4. PROJECTING | 2 Square Feet per Linear<br>2 Traffic Lanes - 0.75 S<br>4 or more Traffic Lanes | r Foot of Building Facade  r Foot of Building Facade  quare Feet x Street Frontage  - 1.5 Square Feet x Street Find Linear Foot of Building Fac | rontage                              | ,       |  |
| 1 - 4) Area of Proposed Sign (1,2,4) Building Facade                                                | Illuminated - No Change in  Square Feet Linear Feet                             | -                                                                                                                                               | √ Non-Illumina                       | ited    |  |
| · · · <u> </u>                                                                                      | Linear Feet Feet Clearance to Gr                                                |                                                                                                                                                 | OFFICE USE ONLY                      |         |  |
| Existing Signage, Type.                                                                             | Sa.                                                                             |                                                                                                                                                 | Signage Allowed on Parcel: NOTTH AVE |         |  |
| •                                                                                                   |                                                                                 | Ft. Building                                                                                                                                    | 100                                  | Sq. Ft. |  |
|                                                                                                     | Sq.                                                                             | Ft. Free-Standing                                                                                                                               | 37.                                  | Sq. Ft. |  |
| Total Existing:                                                                                     | — Sq.                                                                           | Ft. Total Allow                                                                                                                                 | 4 -                                  | Sq. Ft. |  |
| NOTE: No sign may exceed 300 proposed and existing signage incluand locations.                      | - ·                                                                             |                                                                                                                                                 | lleys, easements, pro                |         |  |
| Applicant's Signature  (White: Community Development)                                               | Date Concerns A                                                                 | mmunity Development A                                                                                                                           | /                                    | ite     |  |