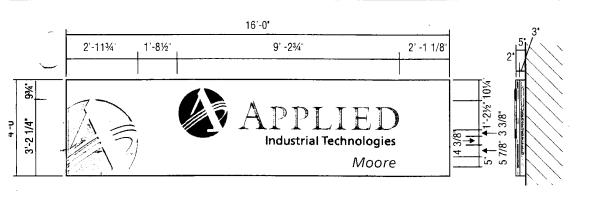

## W-4 MUN-ILLUMINATED WALL SIGN

SIDE VIEW

SIGN #1 CTY: 1

NOTE:
FLANGED BACKGROUND TO BE WHITE.

1/4 FLAT CUT OUT LOGO TO BE PMS PMS #274 PURPLE.

1/4 FLAT CUT OUT LOGOTYPE TO BE PAINTED PMS #321 TEAL.

SECONDARY LOGOTYPE TO BE PMS #274 PURPLE VINYL.

SECONDARY COPY TO BE PMS COOL GRAY #10 VINYL.

LARGE DEBOSSED LOGO TO BE PMS COOL GRAY #3.

ACME WILEY CORPORATION SIGNS AND SYSTEMS

2480 GREENLEAF AVE. ELK GROVE ILLINOIS 60007

| PROJ.DIR.   | DRAWN NFP     | DATE 07/30/97 |
|-------------|---------------|---------------|
| APPROVED    | REV: 09/10/97 | NFP           |
|             |               |               |
|             |               |               |
| SCALE AS NO | TED           |               |
| TITLE       |               | No. 1 of 1    |