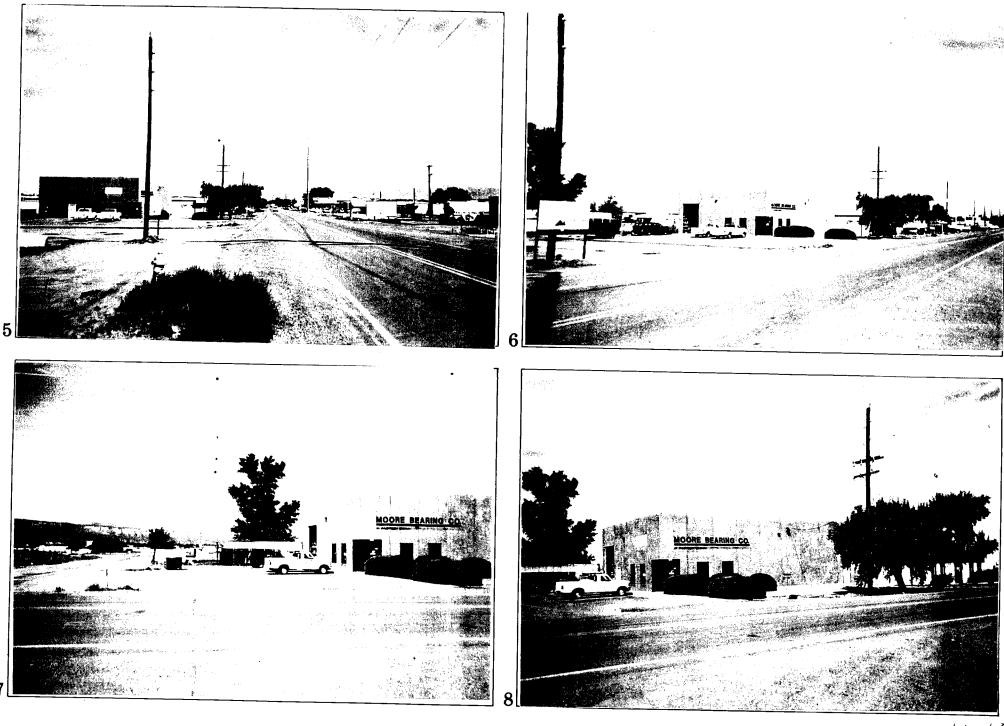

Inland Are

25Road JUANES (573 25 Kd) 1281 Top Io New Construction 10 tenant Commercial Building 128' X.75 = 96 F3 74' X 2 = 148 FW 2X14 Co. Total allowed for property = 148' MAX. FS Highth 25' wooden Fanci -