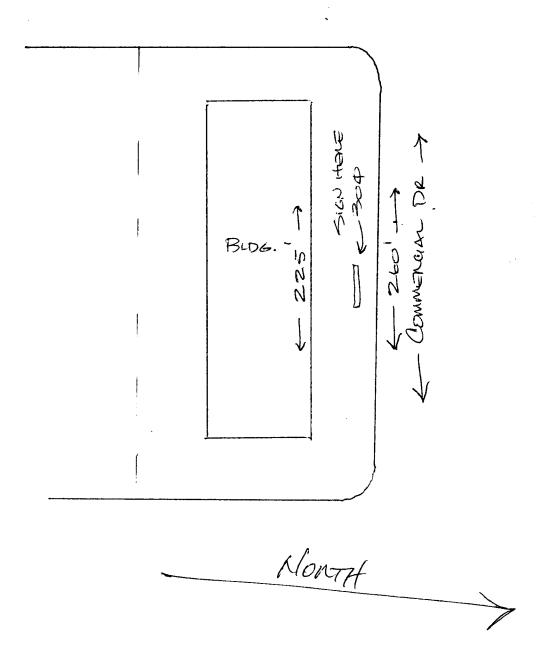

| STREET ADDRESS <u>573 COMMENCIAL</u> I           |                                                                                                  |                                                                                                         | ONTRACTOR BUD'S SIGNS, INC. ICENSE NO. 2970/09                                                                                                      |                                 |            |  |
|--------------------------------------------------|--------------------------------------------------------------------------------------------------|---------------------------------------------------------------------------------------------------------|-----------------------------------------------------------------------------------------------------------------------------------------------------|---------------------------------|------------|--|
| PROPERTY OWNER TPI INDUSTRIAL OWNER ADDRESS SAME |                                                                                                  |                                                                                                         | ADDRESS 1055 UTE TELEPHONE NO. 245-7700                                                                                                             |                                 |            |  |
|                                                  | oress <u>Opplie</u>                                                                              |                                                                                                         | HIONE NO. 245-7                                                                                                                                     | 700                             |            |  |
| []1.                                             | FLUSH WALL                                                                                       | 2 Square Feet per Linear Foot of                                                                        | Building Facade                                                                                                                                     |                                 |            |  |
| Face Change                                      | Only (2,3 & 4):                                                                                  |                                                                                                         |                                                                                                                                                     |                                 |            |  |
| [ ] 2.                                           | ROOF                                                                                             | 2 Square Feet per Linear Foot of                                                                        |                                                                                                                                                     |                                 |            |  |
| <b>⋈</b> 3.                                      | FREE-STANDING                                                                                    | 2 Traffic Lanes - 0.75 Square Feet x Street Frontage                                                    |                                                                                                                                                     |                                 |            |  |
| F 3 4                                            |                                                                                                  | 4 or more Traffic Lanes - 1.5 So                                                                        |                                                                                                                                                     |                                 |            |  |
| []4.                                             | PROJECTING                                                                                       | 0.5 Square Feet per each Linear                                                                         | Foot of Building Facade                                                                                                                             |                                 |            |  |
| ] Existing F                                     | Externally or Internally II                                                                      | luminated - No Change in Electric                                                                       | al Service                                                                                                                                          | Non-Illuminated                 |            |  |
| (1 - 4) Stre                                     | ilding Facade $\frac{225}{260}$ Leet Frontage $\frac{260}{5}$ Light to Top of Sign $\frac{5}{5}$ | Linear Feet  Feet Clearance to Grade                                                                    | 2 Feet                                                                                                                                              |                                 |            |  |
| Existing Sign                                    | nage/Type:                                                                                       |                                                                                                         | • FOR OFFIC                                                                                                                                         | E USE ONLY ●                    |            |  |
|                                                  |                                                                                                  |                                                                                                         | Signage Allowed on Par                                                                                                                              | ·cel:                           |            |  |
|                                                  |                                                                                                  | Sq. Ft.                                                                                                 | Signage Anowed on I at                                                                                                                              |                                 |            |  |
|                                                  |                                                                                                  | Sq. Ft.                                                                                                 | Building                                                                                                                                            | 450 sq.                         | Ft.        |  |
|                                                  |                                                                                                  |                                                                                                         |                                                                                                                                                     | Υ                               |            |  |
| Tol                                              | tal Existing:                                                                                    | Sq. Ft.                                                                                                 | Building                                                                                                                                            | 450 sq.                         | Ft.        |  |
|                                                  |                                                                                                  | Sq. Ft.                                                                                                 | Building Free-Standing                                                                                                                              | 450 sq.                         | Ft.        |  |
| Tot                                              |                                                                                                  | Sq. Ft.                                                                                                 | Building Free-Standing                                                                                                                              | 450 sq.                         | Ft.        |  |
|                                                  |                                                                                                  | Sq. Ft.                                                                                                 | Building Free-Standing                                                                                                                              | 450 sq.                         | Ft.        |  |
| COMMENT                                          | rs:                                                                                              | Sq. Ft. Sq. Ft. Sq. Ft.                                                                                 | Building Free-Standing Total Allowed:                                                                                                               | 450 sq. 195 sq. 450 sq.         | Ft.        |  |
| COMMENT  NOTE: No                                | sign may expeed 300 s                                                                            | Sq. Ft. Sq. Ft. Sq. Ft. Sq. Ft.                                                                         | Building  Free-Standing  Total Allowed:  mit is required for each s                                                                                 | 450 sq. 195 sq. 450 sq.         | Ft.<br>Ft. |  |
| COMMENT  NOTE: No                                | sign may expeed 300 s                                                                            | Sq. Ft. Sq. Ft. Sq. Ft.                                                                                 | Building  Free-Standing  Total Allowed:  mit is required for each s                                                                                 | 450 sq. 195 sq. 450 sq.         | Ft.<br>Ft. |  |
| COMMENT  NOTE: No proposed and                   | sign may expeed 300 s                                                                            | Sq. Ft. Sq. Ft. Sq. Ft. Sq. Ft.                                                                         | Building  Free-Standing  Total Allowed:  mit is required for each s                                                                                 | 450 sq. 195 sq. 450 sq.         | Ft.<br>Ft. |  |
| NOTE: No proposed and locations                  | sign may expeed 300 sd existing signage includ                                                   | Sq. Ft.  Sq. Ft.  Sq. Ft.  Sq. Ft.  Square feet. A separate sign per ling types, dimensions, lettering, | Building Free-Standing Total Allowed:  mit is required for each sabutting streets, alleys, each sabutting streets.                                  | 195 sq. 195 sq. 450 sq. 450 sq. | Ft.<br>Ft. |  |
| COMMENT  NOTE: No proposed and                   | sign may expeed 300 sd existing signage includ                                                   | Sq. Ft. Sq. Ft. Sq. Ft. Sq. Ft.                                                                         | Building Free-Standing Total Allowed:  mit is required for each sabutting streets, alleys, each sabutting streets.                                  | 195 sq. 195 sq. 450 sq. 450 sq. | Ft.<br>Ft. |  |
| NOTE: No proposed and locatione Applicant's      | sign may expeed 300 sd existing signage includ                                                   | Sq. Ft.  Sq. Ft.  Sq. Ft.  Sq. Ft.  Square feet. A separate sign per ling types, dimensions, lettering, | Building  Free-Standing  Total Allowed:  mit is required for each sabutting streets, alleys, each sabutting streets alleys, each sabutting streets. | 195 sq. 195 sq. 450 sq. 450 sq. | Ft. Ft.    |  |