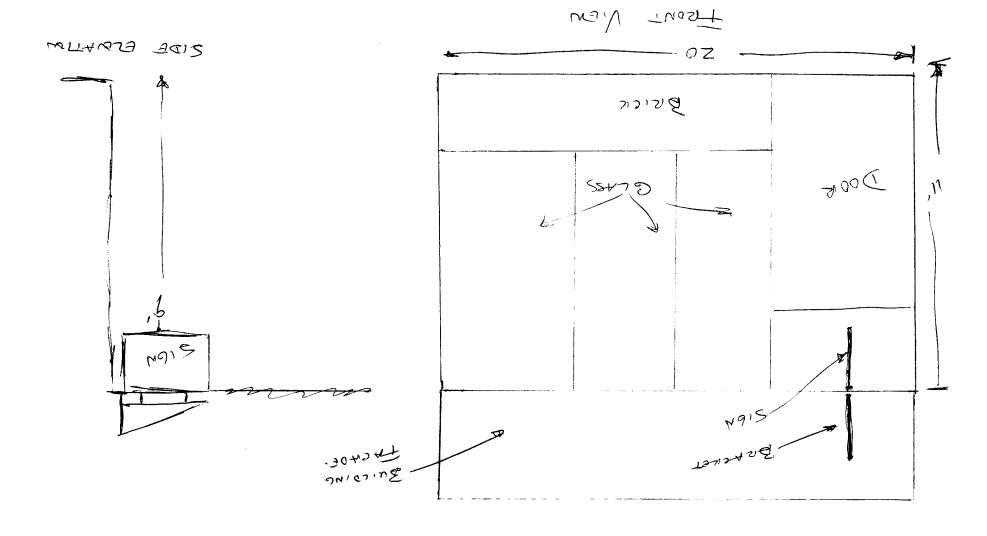

| (970) 244-1430                                                                                                                                                            |                              | Zone                                                                                    | 0-3.          |              |  |
|---------------------------------------------------------------------------------------------------------------------------------------------------------------------------|------------------------------|-----------------------------------------------------------------------------------------|---------------|--------------|--|
| BUSINESS NAME SHEE DESIGN STREET ADDRESS 648 MAIN STREET PROPERTY OWNER OWNER ADDRESS                                                                                     |                              | CONTRACTOR SIGNS FIRST LICENSE NO. 2970432 ADDRESS 950 NORTH FUE TELEPHONE NO. 256-1877 |               |              |  |
| [ ] 1. FLUSH WALL 2 Square                                                                                                                                                | Feet per Linear Foot of      | Building Facade                                                                         | ····          |              |  |
| [ ] 3. FREE-STANDING 2 Traffic 4 or more 0.5 Square                                                                                                                       | re Feet per each Linear I    | et x Street Frontage uare Feet x Street Frontage Foot of Building Facade                | Non-Illuminat | ed           |  |
| Area of Proposed Sign Square [1,2,4) Building Facade Linear Feet [1-4) Street Frontage Linear Feet [2,4) Height to Top of Sign Feet [2,4]                                 | e Feet  Clearance to Grade 9 | SIGNAGE, ON BUILT Feet PARCAL                                                           |               |              |  |
| Existing Signage/Type:                                                                                                                                                    |                              | ● FOR OFFICE USE ONLY ●                                                                 |               |              |  |
| NONE                                                                                                                                                                      | Sq. Ft.                      | Signage Allowed on Parcel:                                                              |               |              |  |
|                                                                                                                                                                           | Sq. Ft.                      | Building                                                                                | 40            | Sq. Ft.      |  |
|                                                                                                                                                                           | Sq. Ft.                      | Free-Standing                                                                           | NA            | Sq. Ft.      |  |
| Total Existing:                                                                                                                                                           | Sq. Ft.                      | Total Allowed:                                                                          | 40            | Sq. Ft.      |  |
| COMMENTS:                                                                                                                                                                 |                              |                                                                                         |               |              |  |
| NOTE: No sign may exceed 300 square feet. proposed and existing signage including types, of and locations.  Applicant's Signature  Brains  (White: Community Development) |                              | abutting streets, alleys, early y Development Approva                                   | asements, pro | perty lines. |  |