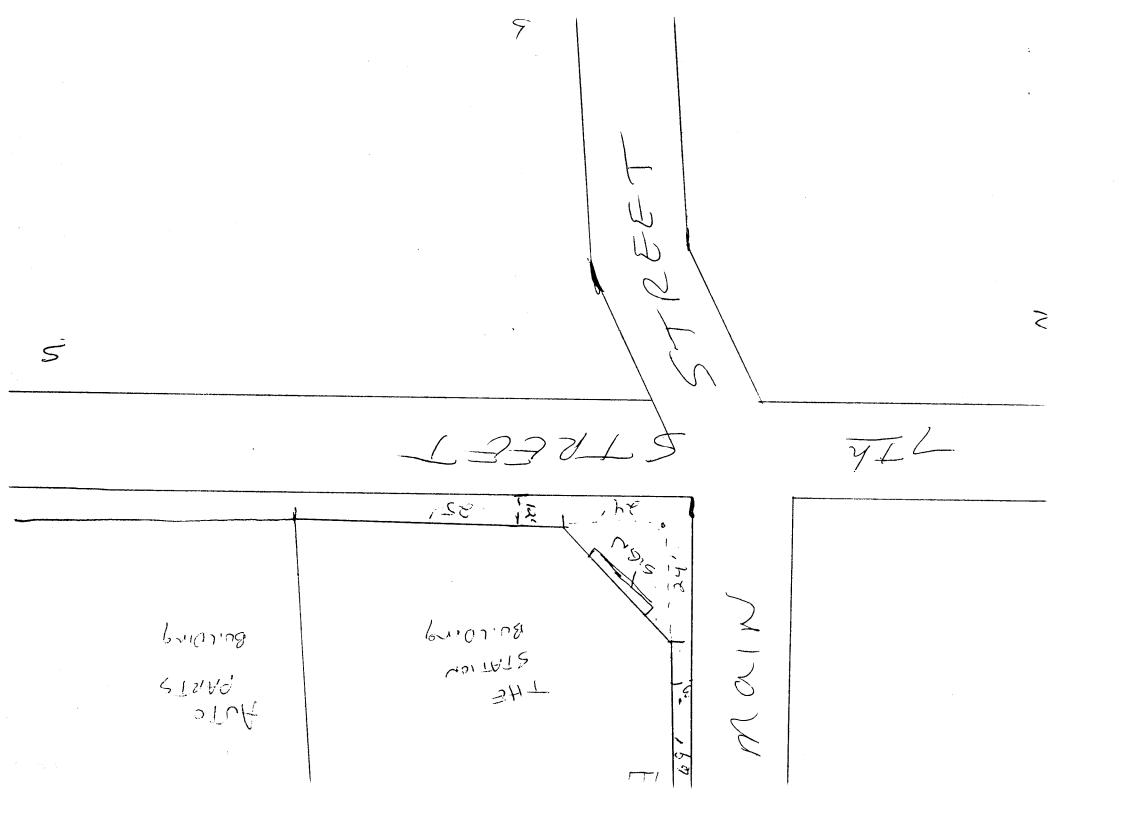

|                                              |                                                                                                                           |                                                             |                                                         |                         | :                          |  |  |
|----------------------------------------------|---------------------------------------------------------------------------------------------------------------------------|-------------------------------------------------------------|---------------------------------------------------------|-------------------------|----------------------------|--|--|
| BUSINESS NAME THE STATION CON                |                                                                                                                           | CONTRACTOR #                                                | ONTRACTOR PLATINUM SIGN (O                              |                         |                            |  |  |
| STREET ADDRESS 701 MAIN ST LIC               |                                                                                                                           |                                                             | ICENSE NO. 2960845                                      |                         |                            |  |  |
|                                              | TY OWNER MARY DO                                                                                                          |                                                             | ADDRESS 468                                             |                         |                            |  |  |
|                                              | ADDRESS GIEN Wood                                                                                                         |                                                             | TELEPHONE NO.                                           |                         |                            |  |  |
| OWNER                                        | 01676 0000                                                                                                                | 31 KII 93 CE.                                               | TEEEI HOIVE NO.                                         |                         | <u> </u>                   |  |  |
| <b>M</b> 1.                                  | FLUSH WALL                                                                                                                | 2 Square Feet per Linear Foot of Building Facade            |                                                         |                         |                            |  |  |
| [] 2.                                        | ROOF                                                                                                                      | 2 Square Feet per Linear Foot of Building Facade            |                                                         |                         |                            |  |  |
| [] 3.                                        | FREE-STANDING                                                                                                             | 2 Traffic Lanes - 0.75 Square Feet x Street Frontage        |                                                         |                         |                            |  |  |
|                                              |                                                                                                                           | 4 or more Traffic Lanes - 1.5 Square Feet x Street Frontage |                                                         |                         |                            |  |  |
| I I                                          | PROJECTING                                                                                                                |                                                             | 0.5 Square Feet per each Linear Foot of Building Facade |                         |                            |  |  |
| [] 5.                                        | OFF-PREMISE                                                                                                               | See #3 Spacing Requirer                                     | nents; Not $> 300 \text{ Sg}$                           | uare Feet or <          | 15 Square Feet             |  |  |
| X                                            | Externally Illuminated                                                                                                    | [ ] Internally                                              | y Illuminated                                           |                         | [ ] Non-Illuminated        |  |  |
| - 5)<br>(1,2,4)<br>(1 - 4)<br>(2,4,5)<br>(5) | Area of Proposed Sign  Building Facade  Street Frontage  135  Lin  Height to Top of Sign  Distance from all Existing Off- | inear Feet  Feet Clearance to Gr                            | <del></del>                                             |                         | MAIN                       |  |  |
| Existing Signage/Type:                       |                                                                                                                           |                                                             |                                                         | ● FOR OFFICE USE/ONLY ● |                            |  |  |
|                                              |                                                                                                                           | S                                                           | Sq. Ft. Signag                                          | e Allowed on F          | Parcel:                    |  |  |
| <i></i>                                      |                                                                                                                           | S                                                           | Sq. Ft. Buildin                                         | ng                      | 186 Sq. Ft.                |  |  |
| 4                                            |                                                                                                                           | S                                                           | Sq. Ft. Free-S                                          | tanding                 | 162,5 Sq. Ft.              |  |  |
|                                              | Total Existing:                                                                                                           | S                                                           | Sq. Ft. To                                              | tal Allowed:            | W2,5 Sq. Ft.               |  |  |
| ANG                                          | ,,                                                                                                                        | NEW NEON                                                    | 519N.                                                   |                         | •                          |  |  |
| proposed                                     | No sign may exceed 300 squared and existing signage including tions. A SEPARATE PERM                                      | ng types, dimensions, le                                    | ttering, abutting str                                   | eets, alleys, e         | easements, property lines, |  |  |