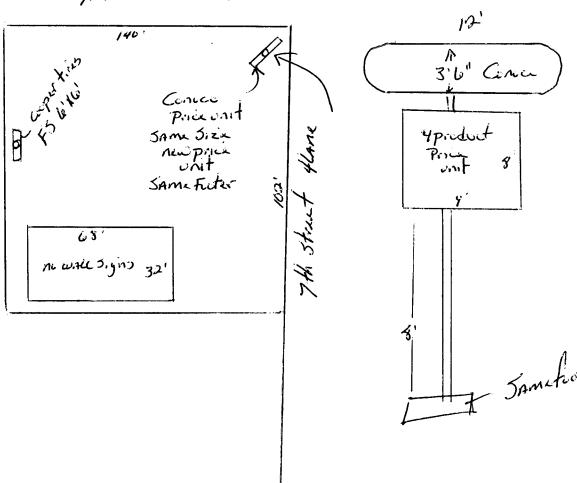

## $S_{\text{IGN}}$ $C_{\text{LEARANCE}}$

Community Development Department 250 North 5th Street Grand Junction, CO 81501 (970) 244-1430

| Clearance No. <u>59448</u>          |   |
|-------------------------------------|---|
| Date Submitted 3/10/97              |   |
| FEE\$ 25.00                         |   |
| Tax Schedule 2945 - 144 - 17 - 00 1 |   |
| Zone $\beta$ - $\overline{3}$       | _ |