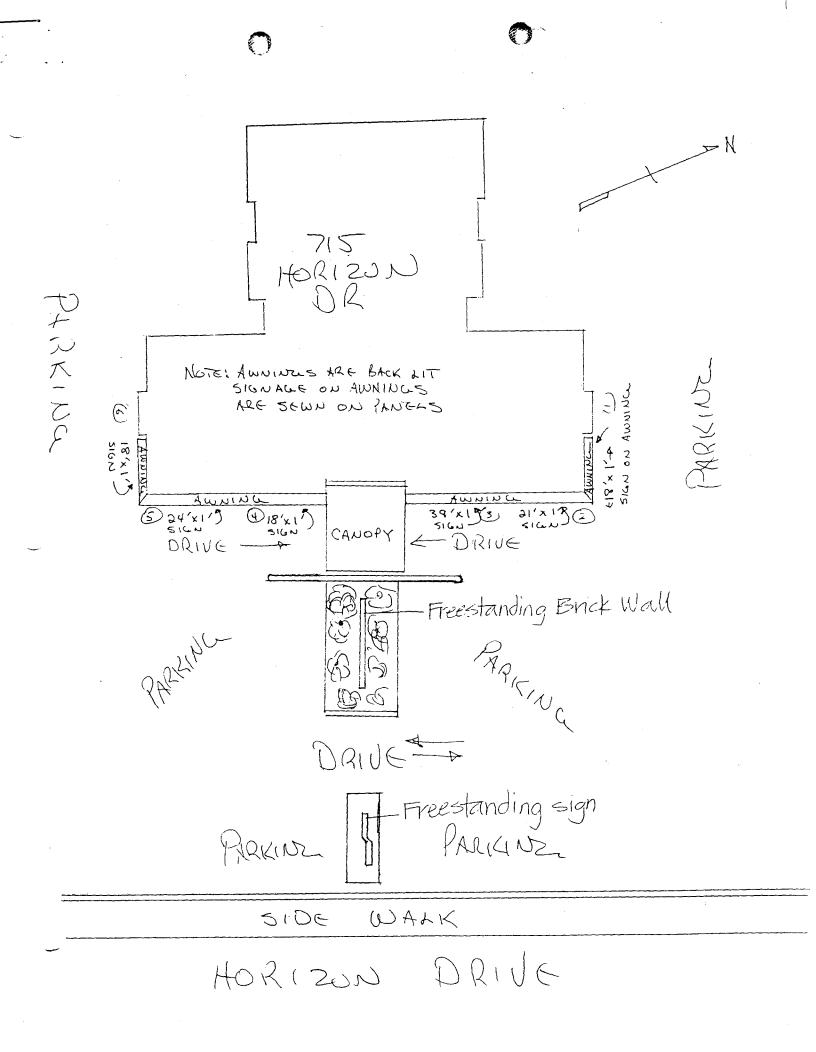

## SIGN PERMIT

Community Development Department 250 North 5th Street Grand Junction, CO 81501 (970) 244-1430

Permit No. Date Submitted FEE \$ 25.00 Tax Schedule 2701 -363-00-093 Zone <u>HO</u>

| BUSINESS NA<br>STREET ADDI<br>PROPERTY O'<br>OWNER ADDI | RESS 71.5 Honis<br>WNER Terry LAN | LICENSE NO. 2960112                                       |  |  |  |  |
|---------------------------------------------------------|-----------------------------------|-----------------------------------------------------------|--|--|--|--|
| <b>J4</b> _1.<br>Face Change (                          | FLUSH WALL<br>Only (2,3 & 4):     | 2 Square Feet per Linear Foot of Building Facade          |  |  |  |  |
| [] 2.                                                   |                                   |                                                           |  |  |  |  |
| [] 3.                                                   | FREE-STANDING                     | affic Lanes - 0.75 Square Feet x Street Frontage          |  |  |  |  |
| •                                                       |                                   | or more Traffic Lanes - 1.5 Square Feet x Street Frontage |  |  |  |  |
| []4.                                                    | PROJECTING                        | 0.5 Square Feet per each Linear Foot of Building Facade   |  |  |  |  |

为Existing Externally or Internally Illuminated - No Change in Electrical Service

[ ] Non-Illuminated

| (1 - 4)<br>(1,2,4)<br>(1 - 4)<br>(2,4) | Area of Proposed Sign $24$ Sq<br>Building Facade $180$ Linear Fe<br>Street Frontage $431$ Linear Fe<br>Height to Top of Sign $11/2$ Fee | eet<br>et     | 10       | Feet ( Alen FA             | ce only)      |  |
|----------------------------------------|-----------------------------------------------------------------------------------------------------------------------------------------|---------------|----------|----------------------------|---------------|--|
| Existing Signage/Type:                 |                                                                                                                                         |               |          |                            |               |  |
|                                        | Sel attached Sq. Ft.                                                                                                                    |               |          | Signage Allowed on Parcel: |               |  |
|                                        |                                                                                                                                         | Sq. Ft.       |          | Building                   | 360 Sq. Ft.   |  |
|                                        |                                                                                                                                         | Sq. Ft.       |          | Free-Standing              | 646,5 Sq. Ft. |  |
|                                        | Total Existing:                                                                                                                         | 530 Sq. Ft.   |          | Total Allowed:             | 646.5 Sq. Ft. |  |
|                                        | IENTS: <u>this is An C</u><br>menty Centenial Mo                                                                                        | xisting Awain | <u>-</u> | (Face Change               | 0-14          |  |

NOTE: No sign may exceed 300 square feet. A separate sign permit is required for each sign. Attach a sketch of proposed and existing signage including types, dimensions, lettering, abutting streets, alleys, easements, property lines, and locations.

## DUID LE INCH ZIT

SIGNAGE ON AWNING

- Stand Grand GANZ (2)
- (3) FRIME PROPERTY & INUCSTANKNT (0).
- CENTENNIAL MORTGAGE
- E Horison Honorz
- C HORISON KIQUORS