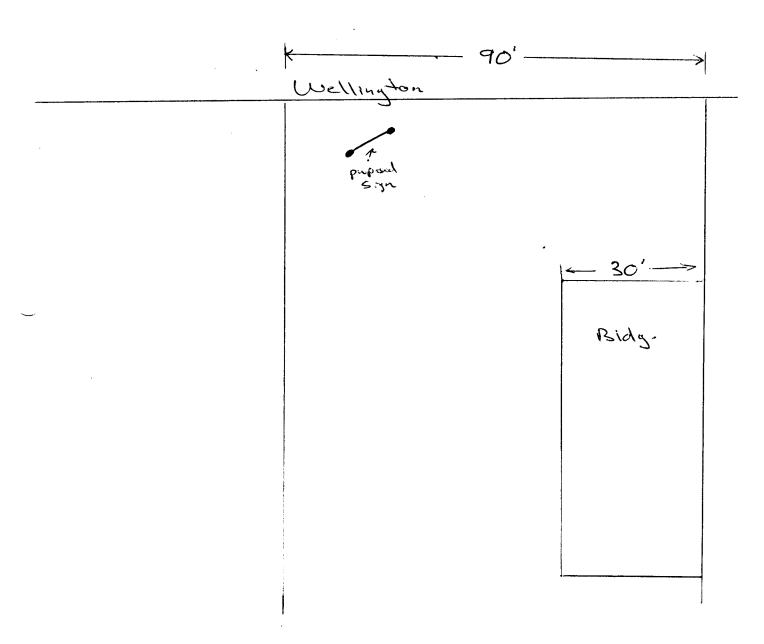

| -                                                                                                         |                                                                                                  |                                                         |                                                                                       |                              |                         |     |                                      |
|-----------------------------------------------------------------------------------------------------------|--------------------------------------------------------------------------------------------------|---------------------------------------------------------|---------------------------------------------------------------------------------------|------------------------------|-------------------------|-----|--------------------------------------|
| BUSINESS NAME Emaculate Many Church STREET ADDRESS 751 Welling ton PROPERTY OWNER Same OWNER ADDRESS Same |                                                                                                  |                                                         | CONTRACTOR Buls Signs LICENSE NO. 297009 ADDRESS 1055 UTE AUE. TELEPHONE NO. 245 7700 |                              |                         |     |                                      |
|                                                                                                           |                                                                                                  |                                                         |                                                                                       |                              |                         | = : | ] 1. FLUSH WALL ange Only (2,3 & 4): |
|                                                                                                           | ] 2. ROOF                                                                                        | 2 Square Feet per Linear                                | Foot of B                                                                             | uilding Facade               |                         |     |                                      |
| 3. <b>FREE-STANDING</b> 2 Traffic Lanes - 0.75                                                            |                                                                                                  |                                                         | Square Feet x Street Frontage                                                         |                              |                         |     |                                      |
| 4 or more Traffic Lanes - 1.5 Square Feet x Street Frontage                                               |                                                                                                  |                                                         |                                                                                       |                              |                         |     |                                      |
| [ ]                                                                                                       | ] 4. PROJECTING                                                                                  | 0.5 Square Feet per each Linear Foot of Building Facade |                                                                                       |                              |                         |     |                                      |
| Exist                                                                                                     | ting Externally or Internally Illu                                                               | ıminated - No Change in F                               | Electrical (                                                                          | Service DN                   | on-Illuminated          |     |                                      |
| (1 - 4)<br>(1,2,4)<br>(1 - 4)<br>(2,4)                                                                    | Area of Proposed Sign 33  Building Facade 30 L  Street Frontage 160 Lin  Height to Top of Sign 8 | inear Feet                                              | de <u> </u>                                                                           | <b>)</b> Feet                |                         |     |                                      |
| Existing Signage/Type:                                                                                    |                                                                                                  |                                                         | ● FOR OFFICE USE ONLY ●                                                               |                              |                         |     |                                      |
|                                                                                                           |                                                                                                  | Sq.                                                     | Ft.                                                                                   | Signage Allowed on Parce     | el: 24sf/frontace       |     |                                      |
|                                                                                                           |                                                                                                  | Sq.                                                     | Ft.                                                                                   | Building                     | Sq. Ft.                 |     |                                      |
|                                                                                                           |                                                                                                  | Sq.                                                     | Ft.                                                                                   | Free-Standing                | Sq. Ft.                 |     |                                      |
|                                                                                                           | Total Existing:                                                                                  | Sq.                                                     | Ft.                                                                                   | Total Allowed:               | Sq. Ft.                 |     |                                      |
|                                                                                                           | ENTS: 5-7-3.B<br>Acced 24 5 C<br>Jacte of Valley Benef<br>No sign may exceed 300 sq              | LE /VIIIIADA BEL /Y                                     | INN UU E                                                                              | Spring frontag               |                         |     |                                      |
| propose and loca                                                                                          | d and existing signage including                                                                 | ng types, dimensions, lett                              | ering, ab                                                                             | utting streets, alleys, ease | ements, property lines, |     |                                      |
| Applica                                                                                                   | Edward L. Comer<br>nt's Signature                                                                |                                                         | Hus.<br>munity                                                                        | Development Approval         | <u>La 6 /16/97</u> Date |     |                                      |
| (White:                                                                                                   | Community Development)                                                                           | (Canary: Ap                                             | plicant)                                                                              | (Pink                        | : Code Enforcement)     |     |                                      |