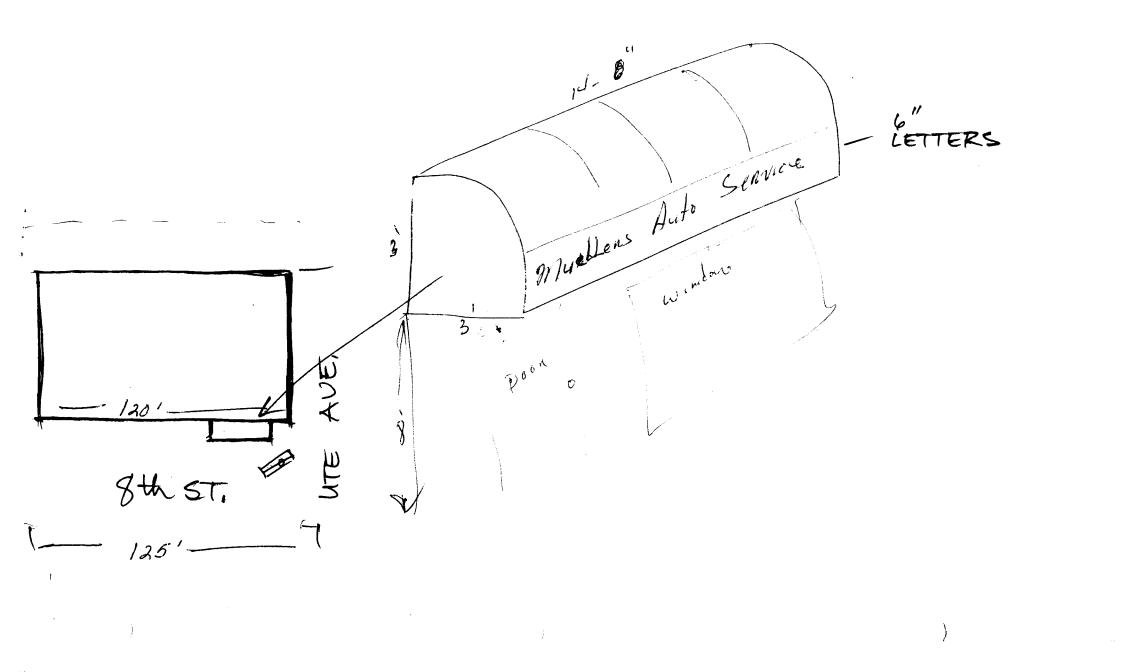

|                                              | SS NAME <u>MUELLE</u><br>ADDRESS 753 U | R'S AUTO                                          | CONTRAC                                                                                                                             | NO. 29306                   | SIGNS, INC        |  |  |  |
|----------------------------------------------|----------------------------------------|---------------------------------------------------|-------------------------------------------------------------------------------------------------------------------------------------|-----------------------------|-------------------|--|--|--|
|                                              | RTY OWNER FRANK                        | WALLER                                            | ADDRESS                                                                                                                             |                             | DAVE              |  |  |  |
|                                              | ADDRESS                                |                                                   |                                                                                                                                     | NE NO. 245-                 |                   |  |  |  |
| <mark>⊠ 1.</mark>                            | FLUSH WALL                             | 2 Square Feet per Linear Foot of Building Facade  |                                                                                                                                     |                             |                   |  |  |  |
| [] 2.                                        | ROOF                                   |                                                   | 2 Square Feet per Linear Foot of Building Facade                                                                                    |                             |                   |  |  |  |
| [] 3.                                        | FREE-STANDING                          |                                                   | 2 Traffic Lanes - 0.75 Square Feet x Street Frontage                                                                                |                             |                   |  |  |  |
|                                              |                                        | 4 or more Traffic Lanes                           |                                                                                                                                     | e                           |                   |  |  |  |
| [] 4.                                        | PROJECTING                             |                                                   | 0.5 Square Feet per each Linear Foot of Building Facade<br>See #3 Spacing Requirements; Not > 300 Square Feet or $< 15$ Square Feet |                             |                   |  |  |  |
| [] 5.                                        | OFF-PREMISE                            | See #3 Spacing Require                            | ments; Not >                                                                                                                        | $\sim$ 300 Square Feet or < | 15 Square Feet    |  |  |  |
| [                                            | ] Externally Illuminated               | [ ] Internally Illuminated                        |                                                                                                                                     |                             | Non-Illuminated   |  |  |  |
| - 5)<br>(1,2,4)<br>(1 - 4)<br>(2,4,5)<br>(5) | 1.7                                    | Linear Feet<br>Linear Feet<br>Feet Clearance to G | 7                                                                                                                                   | Feet                        | ·                 |  |  |  |
| Existing Signage/Type:                       |                                        |                                                   |                                                                                                                                     | • FOR OFFIC                 | CE USE ONLY ●     |  |  |  |
|                                              |                                        | 32                                                | Sq. Ft.                                                                                                                             | Signage Allowed on Pa       | arcel: 8th Street |  |  |  |
|                                              |                                        |                                                   | Sq. Ft.                                                                                                                             | Building                    | 240 Sq. Ft.       |  |  |  |
|                                              |                                        |                                                   | Sq. Ft.                                                                                                                             | Free-Standing               | 33.75 Sq. Ft.     |  |  |  |
|                                              | Total Existing:                        | 32                                                | Sq. Ft.                                                                                                                             | Total Allowed:              | 240 Sq. Ft.       |  |  |  |
| COMMENTS: 6" LETTERS ON A AWNING             |                                        |                                                   |                                                                                                                                     |                             |                   |  |  |  |

**NOTE:** No sign may exceed 300 square feet. A separate sign clearance is required for each sign. Attach a sketch of proposed and existing signage including types, dimensions, lettering, abutting streets, alleys, easements, property lines, and locations. <u>A SEPARATE PERMIT FROM THE BUILDING DEPARTMENT IS REQUIRED.</u>