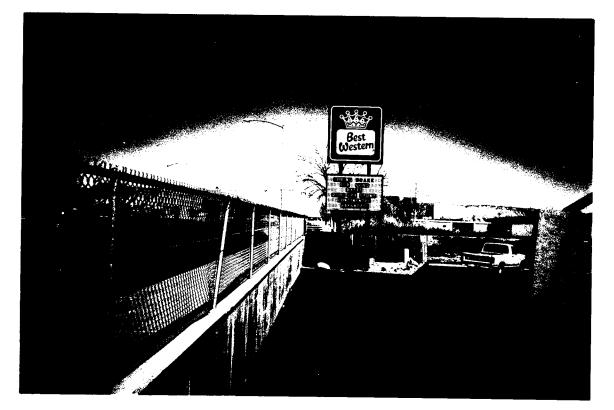

| (                | SIGN CLEARANCE<br>Community Development Department<br>250 North 5th Street<br>Grand Junction, CO 81501<br>(970) 244-1430                                                                                                                                                                                                                                                                                                                                                                                                                                                                                                                                                                                                                                                                                                                     |                       | Clearance No. $60003$<br>Date Submitted<br>FEE \$ $25.00$<br>Tax Schedule $2701 - 361 - 26 - 026$<br>Zone $10$ |                                                             |                                |
|------------------|----------------------------------------------------------------------------------------------------------------------------------------------------------------------------------------------------------------------------------------------------------------------------------------------------------------------------------------------------------------------------------------------------------------------------------------------------------------------------------------------------------------------------------------------------------------------------------------------------------------------------------------------------------------------------------------------------------------------------------------------------------------------------------------------------------------------------------------------|-----------------------|----------------------------------------------------------------------------------------------------------------|-------------------------------------------------------------|--------------------------------|
| is Electric 2466 | BUSINESS NAME Best Western Horizen Inn<br>STREET ADDRESS 754 Horizen Dr.,<br>PROPERTY OWNER TRE 5 Duebte Dortmership<br>OWNER ADDRESS 754 Horizen Dr.,<br>Co., SISOL CONTRACTOR Western Aeon Sign Co.,<br>2940490   I I. FLUSH WALL 2 Square Feet per Linear Foot of Building Facade   I 2. ROOF 2 Square Feet per Linear Foot of Building Facade   I 3. FREE-STANDING 2 Traffic Lanes - 0.75 Square Feet x Street Frontage   - 4 or more Traffic Lanes - 1.5 Square Feet x Street Frontage   - 5. OFF-PREMISE See #3 Spacing Requirements; Not > 300 Square Feet   - 5. Area of Proposed Sign 220, Square Feet   - 5. Area of Proposed Sign 220, Square Feet   - 6.3 Linear Feet   - 7.2.4 Building Facade   - 7.5 Height to Top of Sign 46 Feet Clearance to Grade 16   - 7.5 Distance from all Existing Off-Premise Signs within 600 Feet |                       |                                                                                                                |                                                             |                                |
| Bames            |                                                                                                                                                                                                                                                                                                                                                                                                                                                                                                                                                                                                                                                                                                                                                                                                                                              |                       |                                                                                                                | Feet                                                        |                                |
| Bam              | (5) Distance from all Existing Off-Pre                                                                                                                                                                                                                                                                                                                                                                                                                                                                                                                                                                                                                                                                                                                                                                                                       | emise Signs within 60 |                                                                                                                | Feet                                                        | CE USE ONLY ●                  |
| Bam              | (5) Distance from all Existing Off-Pre                                                                                                                                                                                                                                                                                                                                                                                                                                                                                                                                                                                                                                                                                                                                                                                                       | emise Signs within 60 |                                                                                                                | Feet                                                        |                                |
| Bam              | (5) Distance from all Existing Off-Pre                                                                                                                                                                                                                                                                                                                                                                                                                                                                                                                                                                                                                                                                                                                                                                                                       | emise Signs within 60 | 00 Feet                                                                                                        | Feet                                                        |                                |
| Bam              | (5) Distance from all Existing Off-Pre                                                                                                                                                                                                                                                                                                                                                                                                                                                                                                                                                                                                                                                                                                                                                                                                       | emise Signs within 60 | 00 Feet<br>Sq. Ft.                                                                                             | Feet<br><i>FOR OFFI</i><br>Signage Allowed on F             | Parcel:                        |
| Bam              | (5) Distance from all Existing Off-Pre                                                                                                                                                                                                                                                                                                                                                                                                                                                                                                                                                                                                                                                                                                                                                                                                       | emise Signs within 60 | 00 Feet<br>Sq. Ft.<br>Sq. Ft.                                                                                  | Feet<br><b>FOR OFFI</b><br>Signage Allowed on F<br>Building | Parcel:<br><b>3</b> 30 Sq. Ft. |