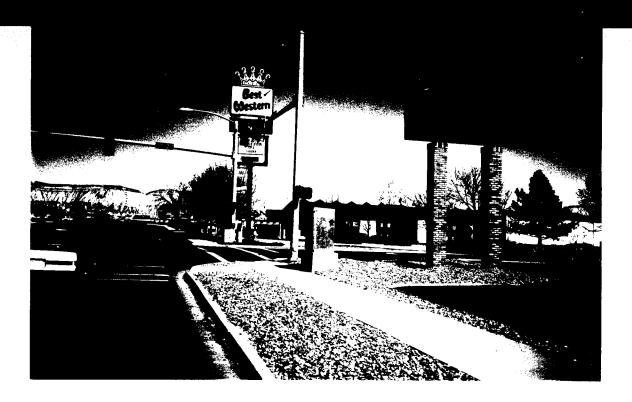

| (                | SIGN CLEARANCE<br>Community Development Department<br>250 North 5th Street<br>Grand Junction, CO 81501<br>(970) 244-1430                                                                                                                                                                                                                                                                                                                                                                                                                                                                                                                                                                                                                                                                                                                     |                       | Clearance No. $60003$<br>Date Submitted<br>FEE \$ $25.00$<br>Tax Schedule $2701 - 361 - 26 - 026$<br>Zone $10$ |                                                             |                                |
|------------------|----------------------------------------------------------------------------------------------------------------------------------------------------------------------------------------------------------------------------------------------------------------------------------------------------------------------------------------------------------------------------------------------------------------------------------------------------------------------------------------------------------------------------------------------------------------------------------------------------------------------------------------------------------------------------------------------------------------------------------------------------------------------------------------------------------------------------------------------|-----------------------|----------------------------------------------------------------------------------------------------------------|-------------------------------------------------------------|--------------------------------|
| is Electric 2466 | BUSINESS NAME Best Western Horizen Inn<br>STREET ADDRESS 754 Horizen Dr.,<br>PROPERTY OWNER TRE 5 Duebte Dortmership<br>OWNER ADDRESS 754 Horizen Dr.,<br>Co., SISOL CONTRACTOR Western Aeon Sign Co.,<br>2940490   I I. FLUSH WALL 2 Square Feet per Linear Foot of Building Facade   I 2. ROOF 2 Square Feet per Linear Foot of Building Facade   I 3. FREE-STANDING 2 Traffic Lanes - 0.75 Square Feet x Street Frontage   - 4 or more Traffic Lanes - 1.5 Square Feet x Street Frontage   - 5. OFF-PREMISE See #3 Spacing Requirements; Not > 300 Square Feet   - 5. Area of Proposed Sign 220, Square Feet   - 5. Area of Proposed Sign 220, Square Feet   - 6.3 Linear Feet   - 7.2.4 Building Facade   - 7.5 Height to Top of Sign 46 Feet Clearance to Grade 16   - 7.5 Distance from all Existing Off-Premise Signs within 600 Feet |                       |                                                                                                                |                                                             |                                |
| Bames            |                                                                                                                                                                                                                                                                                                                                                                                                                                                                                                                                                                                                                                                                                                                                                                                                                                              |                       |                                                                                                                | Feet                                                        |                                |
| Bam              | (5) Distance from all Existing Off-Pre                                                                                                                                                                                                                                                                                                                                                                                                                                                                                                                                                                                                                                                                                                                                                                                                       | emise Signs within 60 |                                                                                                                | Feet                                                        | CE USE ONLY ●                  |
| Bam              | (5) Distance from all Existing Off-Pre                                                                                                                                                                                                                                                                                                                                                                                                                                                                                                                                                                                                                                                                                                                                                                                                       | emise Signs within 60 |                                                                                                                | Feet                                                        |                                |
| Bam              | (5) Distance from all Existing Off-Pre                                                                                                                                                                                                                                                                                                                                                                                                                                                                                                                                                                                                                                                                                                                                                                                                       | emise Signs within 60 | 00 Feet                                                                                                        | Feet                                                        |                                |
| Bam              | (5) Distance from all Existing Off-Pre                                                                                                                                                                                                                                                                                                                                                                                                                                                                                                                                                                                                                                                                                                                                                                                                       | emise Signs within 60 | 00 Feet<br>Sq. Ft.                                                                                             | Feet<br><i>FOR OFFI</i><br>Signage Allowed on F             | Parcel:                        |
| Bam              | (5) Distance from all Existing Off-Pre                                                                                                                                                                                                                                                                                                                                                                                                                                                                                                                                                                                                                                                                                                                                                                                                       | emise Signs within 60 | 00 Feet<br>Sq. Ft.<br>Sq. Ft.                                                                                  | Feet<br><b>FOR OFFI</b><br>Signage Allowed on F<br>Building | Parcel:<br><b>3</b> 30 Sq. Ft. |