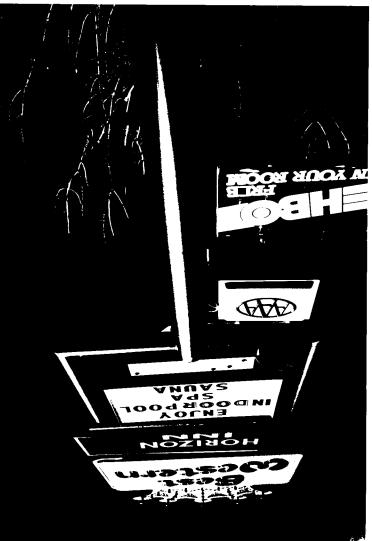

| (                | SIGN CLEARANCE<br>Community Development Department<br>250 North 5th Street<br>Grand Junction, CO 81501<br>(970) 244-1430                                                                                                                                                                                                                                                                                                                                                                                                                                                                                                                                                                                                                                                                                                                     |                       | Clearance No. $60003$<br>Date Submitted<br>FEE \$ $25.00$<br>Tax Schedule $2701 - 361 - 26 - 026$<br>Zone $10$ |                                                             |                                |
|------------------|----------------------------------------------------------------------------------------------------------------------------------------------------------------------------------------------------------------------------------------------------------------------------------------------------------------------------------------------------------------------------------------------------------------------------------------------------------------------------------------------------------------------------------------------------------------------------------------------------------------------------------------------------------------------------------------------------------------------------------------------------------------------------------------------------------------------------------------------|-----------------------|----------------------------------------------------------------------------------------------------------------|-------------------------------------------------------------|--------------------------------|
| is Electric 2466 | BUSINESS NAME Best Western Horizen Inn<br>STREET ADDRESS 754 Horizen Dr.,<br>PROPERTY OWNER TRE 5 Duebte Dortmership<br>OWNER ADDRESS 754 Horizen Dr.,<br>Co., SISOL CONTRACTOR Western Aeon Sign Co.,<br>2940490   I I. FLUSH WALL 2 Square Feet per Linear Foot of Building Facade   I 2. ROOF 2 Square Feet per Linear Foot of Building Facade   I 3. FREE-STANDING 2 Traffic Lanes - 0.75 Square Feet x Street Frontage   - 4 or more Traffic Lanes - 1.5 Square Feet x Street Frontage   - 5. OFF-PREMISE See #3 Spacing Requirements; Not > 300 Square Feet   - 5. Area of Proposed Sign 220, Square Feet   - 5. Area of Proposed Sign 220, Square Feet   - 6.3 Linear Feet   - 7.2.4 Building Facade   - 7.5 Height to Top of Sign 46 Feet Clearance to Grade 16   - 7.5 Distance from all Existing Off-Premise Signs within 600 Feet |                       |                                                                                                                |                                                             |                                |
| Bames            |                                                                                                                                                                                                                                                                                                                                                                                                                                                                                                                                                                                                                                                                                                                                                                                                                                              |                       |                                                                                                                | Feet                                                        |                                |
| Bam              | (5) Distance from all Existing Off-Pre                                                                                                                                                                                                                                                                                                                                                                                                                                                                                                                                                                                                                                                                                                                                                                                                       | emise Signs within 60 |                                                                                                                | Feet                                                        | CE USE ONLY ●                  |
| Bam              | (5) Distance from all Existing Off-Pre                                                                                                                                                                                                                                                                                                                                                                                                                                                                                                                                                                                                                                                                                                                                                                                                       | emise Signs within 60 |                                                                                                                | Feet                                                        |                                |
| Bam              | (5) Distance from all Existing Off-Pre                                                                                                                                                                                                                                                                                                                                                                                                                                                                                                                                                                                                                                                                                                                                                                                                       | emise Signs within 60 | 00 Feet                                                                                                        | Feet                                                        |                                |
| Bam              | (5) Distance from all Existing Off-Pre                                                                                                                                                                                                                                                                                                                                                                                                                                                                                                                                                                                                                                                                                                                                                                                                       | emise Signs within 60 | 00 Feet<br>Sq. Ft.                                                                                             | Feet<br><i>FOR OFFI</i><br>Signage Allowed on F             | Parcel:                        |
| Bam              | (5) Distance from all Existing Off-Pre                                                                                                                                                                                                                                                                                                                                                                                                                                                                                                                                                                                                                                                                                                                                                                                                       | emise Signs within 60 | 00 Feet<br>Sq. Ft.<br>Sq. Ft.                                                                                  | Feet<br><b>FOR OFFI</b><br>Signage Allowed on F<br>Building | Parcel:<br><b>3</b> 30 Sq. Ft. |