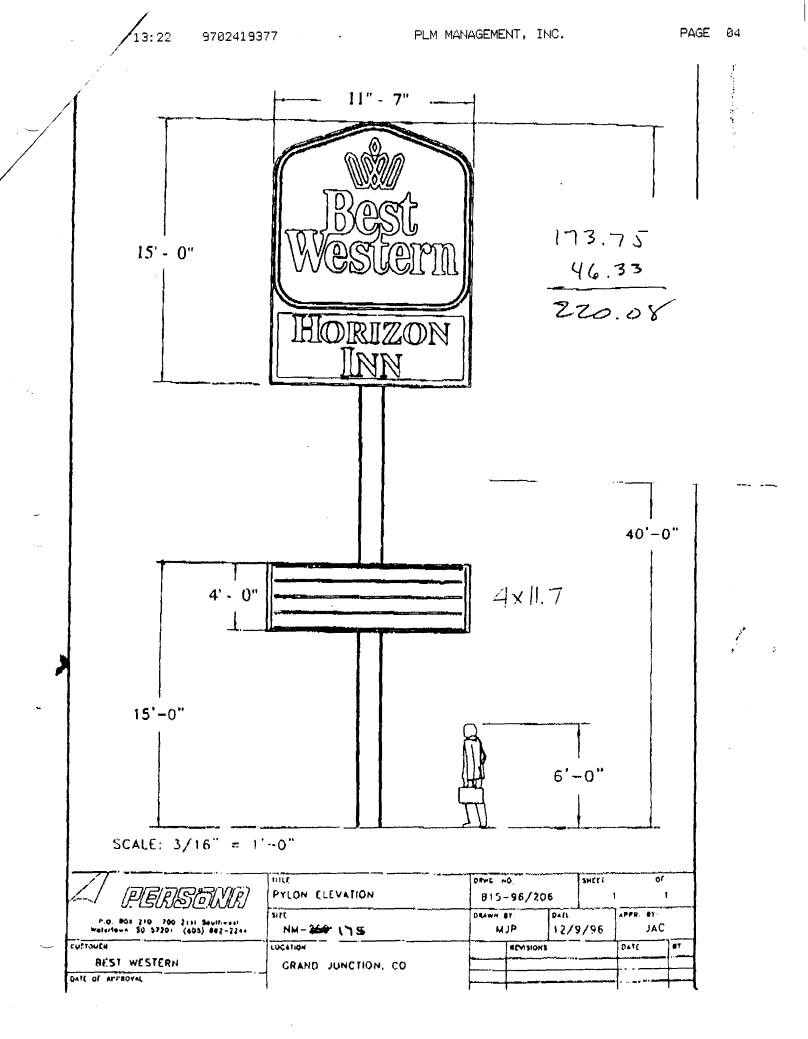

| (                | SIGN CLEARANCE<br>Community Development Department<br>250 North 5th Street<br>Grand Junction, CO 81501<br>(970) 244-1430                                                                                                                                                                                                                                                                                                                                                                                                                                                                                                                                                                                                                                                                                                                     |                       | Clearance No. $60003$<br>Date Submitted<br>FEE \$ $25.00$<br>Tax Schedule $2701 - 361 - 26 - 026$<br>Zone $10$ |                                                             |                                |
|------------------|----------------------------------------------------------------------------------------------------------------------------------------------------------------------------------------------------------------------------------------------------------------------------------------------------------------------------------------------------------------------------------------------------------------------------------------------------------------------------------------------------------------------------------------------------------------------------------------------------------------------------------------------------------------------------------------------------------------------------------------------------------------------------------------------------------------------------------------------|-----------------------|----------------------------------------------------------------------------------------------------------------|-------------------------------------------------------------|--------------------------------|
| is Electric 2466 | BUSINESS NAME Best Western Horizen Inn<br>STREET ADDRESS 754 Horizen Dr.,<br>PROPERTY OWNER TRE 5 Duebte Dortmership<br>OWNER ADDRESS 754 Horizen Dr.,<br>Co., SISOL CONTRACTOR Western Aeon Sign Co.,<br>2940490   I I. FLUSH WALL 2 Square Feet per Linear Foot of Building Facade   I 2. ROOF 2 Square Feet per Linear Foot of Building Facade   I 3. FREE-STANDING 2 Traffic Lanes - 0.75 Square Feet x Street Frontage   - 4 or more Traffic Lanes - 1.5 Square Feet x Street Frontage   - 5. OFF-PREMISE See #3 Spacing Requirements; Not > 300 Square Feet   - 5. Area of Proposed Sign 220, Square Feet   - 5. Area of Proposed Sign 220, Square Feet   - 6.3 Linear Feet   - 7.2.4 Building Facade   - 7.5 Height to Top of Sign 46 Feet Clearance to Grade 16   - 7.5 Distance from all Existing Off-Premise Signs within 600 Feet |                       |                                                                                                                |                                                             |                                |
| Bames            |                                                                                                                                                                                                                                                                                                                                                                                                                                                                                                                                                                                                                                                                                                                                                                                                                                              |                       |                                                                                                                | Feet                                                        |                                |
| Bam              | (5) Distance from all Existing Off-Pre                                                                                                                                                                                                                                                                                                                                                                                                                                                                                                                                                                                                                                                                                                                                                                                                       | emise Signs within 60 |                                                                                                                | Feet                                                        | CE USE ONLY ●                  |
| Bam              | (5) Distance from all Existing Off-Pre                                                                                                                                                                                                                                                                                                                                                                                                                                                                                                                                                                                                                                                                                                                                                                                                       | emise Signs within 60 |                                                                                                                | Feet                                                        |                                |
| Bam              | (5) Distance from all Existing Off-Pre                                                                                                                                                                                                                                                                                                                                                                                                                                                                                                                                                                                                                                                                                                                                                                                                       | emise Signs within 60 | 00 Feet                                                                                                        | Feet                                                        |                                |
| Bam              | (5) Distance from all Existing Off-Pre                                                                                                                                                                                                                                                                                                                                                                                                                                                                                                                                                                                                                                                                                                                                                                                                       | emise Signs within 60 | 00 Feet<br>Sq. Ft.                                                                                             | Feet<br><i>FOR OFFI</i><br>Signage Allowed on F             | Parcel:                        |
| Bam              | (5) Distance from all Existing Off-Pre                                                                                                                                                                                                                                                                                                                                                                                                                                                                                                                                                                                                                                                                                                                                                                                                       | emise Signs within 60 | 00 Feet<br>Sq. Ft.<br>Sq. Ft.                                                                                  | Feet<br><b>FOR OFFI</b><br>Signage Allowed on F<br>Building | Parcel:<br><b>3</b> 30 Sq. Ft. |