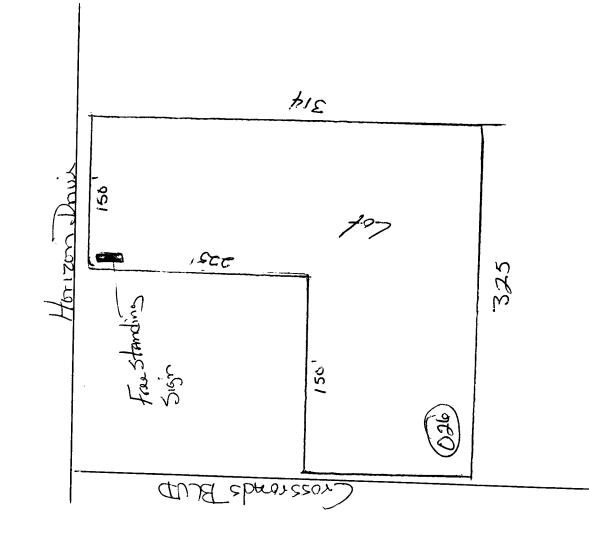

| (                | SIGN CLEARANCE<br>Community Development Department<br>250 North 5th Street<br>Grand Junction, CO 81501<br>(970) 244-1430                                                                                                                                                                                                                                                                                                                                                                                                                                                                                                                                                                                                                                                                                                                     |                       | Clearance No. $60003$<br>Date Submitted<br>FEE \$ $25.00$<br>Tax Schedule $2701 - 361 - 26 - 026$<br>Zone $10$ |                                                             |                                |
|------------------|----------------------------------------------------------------------------------------------------------------------------------------------------------------------------------------------------------------------------------------------------------------------------------------------------------------------------------------------------------------------------------------------------------------------------------------------------------------------------------------------------------------------------------------------------------------------------------------------------------------------------------------------------------------------------------------------------------------------------------------------------------------------------------------------------------------------------------------------|-----------------------|----------------------------------------------------------------------------------------------------------------|-------------------------------------------------------------|--------------------------------|
| is Electric 2466 | BUSINESS NAME Best Western Horizen Inn<br>STREET ADDRESS 754 Horizen Dr.,<br>PROPERTY OWNER TRE 5 Duebte Dortmership<br>OWNER ADDRESS 754 Horizen Dr.,<br>Co., SISOL CONTRACTOR Western Aeon Sign Co.,<br>2940490   I I. FLUSH WALL 2 Square Feet per Linear Foot of Building Facade   I 2. ROOF 2 Square Feet per Linear Foot of Building Facade   I 3. FREE-STANDING 2 Traffic Lanes - 0.75 Square Feet x Street Frontage   - 4 or more Traffic Lanes - 1.5 Square Feet x Street Frontage   - 5. OFF-PREMISE See #3 Spacing Requirements; Not > 300 Square Feet   - 5. Area of Proposed Sign 220, Square Feet   - 5. Area of Proposed Sign 220, Square Feet   - 6.3 Linear Feet   - 7.2.4 Building Facade   - 7.5 Height to Top of Sign 46 Feet Clearance to Grade 16   - 7.5 Distance from all Existing Off-Premise Signs within 600 Feet |                       |                                                                                                                |                                                             |                                |
| Bames            |                                                                                                                                                                                                                                                                                                                                                                                                                                                                                                                                                                                                                                                                                                                                                                                                                                              |                       |                                                                                                                | Feet                                                        |                                |
| Bam              | (5) Distance from all Existing Off-Pre                                                                                                                                                                                                                                                                                                                                                                                                                                                                                                                                                                                                                                                                                                                                                                                                       | emise Signs within 60 |                                                                                                                | Feet                                                        | CE USE ONLY ●                  |
| Bam              | (5) Distance from all Existing Off-Pre                                                                                                                                                                                                                                                                                                                                                                                                                                                                                                                                                                                                                                                                                                                                                                                                       | emise Signs within 60 |                                                                                                                | Feet                                                        |                                |
| Bam              | (5) Distance from all Existing Off-Pre                                                                                                                                                                                                                                                                                                                                                                                                                                                                                                                                                                                                                                                                                                                                                                                                       | emise Signs within 60 | 00 Feet                                                                                                        | Feet                                                        |                                |
| Bam              | (5) Distance from all Existing Off-Pre                                                                                                                                                                                                                                                                                                                                                                                                                                                                                                                                                                                                                                                                                                                                                                                                       | emise Signs within 60 | 00 Feet<br>Sq. Ft.                                                                                             | Feet<br><i>FOR OFFI</i><br>Signage Allowed on F             | Parcel:                        |
| Bam              | (5) Distance from all Existing Off-Pre                                                                                                                                                                                                                                                                                                                                                                                                                                                                                                                                                                                                                                                                                                                                                                                                       | emise Signs within 60 | 00 Feet<br>Sq. Ft.<br>Sq. Ft.                                                                                  | Feet<br><b>FOR OFFI</b><br>Signage Allowed on F<br>Building | Parcel:<br><b>3</b> 30 Sq. Ft. |